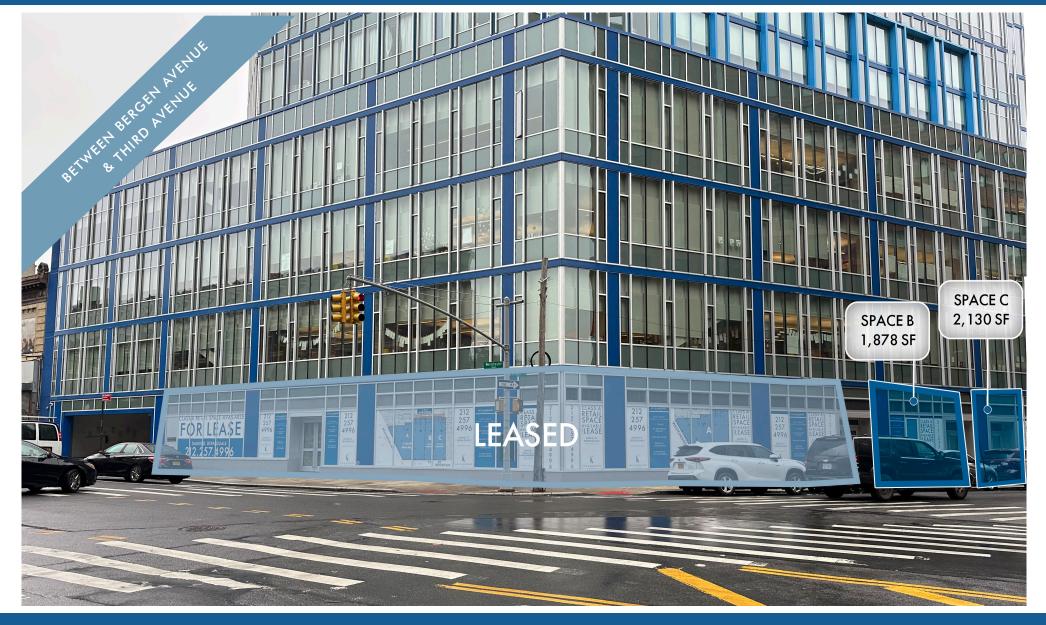

## 425 WESTCHESTER AVENUE, BRONX, NY 10455

4,008 SF AVAILABLE | BRAND NEW CONSTRUCTION IN THE HUB

EXCLUSIVE RETAIL LISTING

**KATZ & ASSOCIATES** 

briankatz@katzretail.com (212) 257-4995

**BRIAN KATZ** 

CEO

DANIEL D. DEPASQUALE VICE PRESIDENT ddd@katzretail.com (212) 257-4996

#### **HIGHLIGHTS**

- Retail space for lease
- Ground Floor: 4,008 Total SF
- B+C can be combined or leased separately
- 53' of Frontage on Bergen Avenue
- Located at the base of a 150,000 SF mixed-use building anchored by Zeta Charter School's (99,478 SF) and Jewish Child Care Association (37,111 SF)
- Brand new construction with "White Box" delivery conditions
- All non-cooking uses considered

#### ADDITIONAL INFO

| POSSESSION:  | Immediate    |
|--------------|--------------|
| FRONTAGE:    | 53′          |
| CEILINGS:    | 11'          |
| ASKING RENT: | Upon Request |

425 WESTCHESTER AVENUE | **EXECUTIVE SUMMARY** 