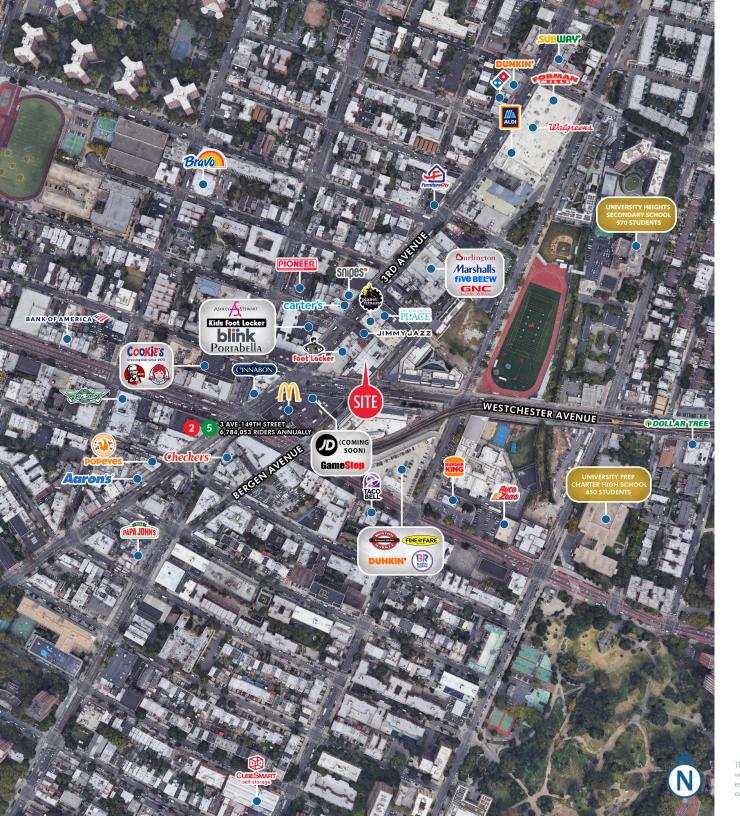

#### **HIGHLIGHTS**

- Retail space for lease
- Ground Floor: 4,008 Total SF
- B+C can be combined or leased separately
- 53' of Frontage on Bergen Avenue
- Located at the base of a 150,000 SF mixed-use building anchored by Zeta Charter School's (99,478 SF) and Jewish Child Care Association (37,111 SF)
- Brand new construction with "White Box" delivery conditions
- All non-cooking uses considered