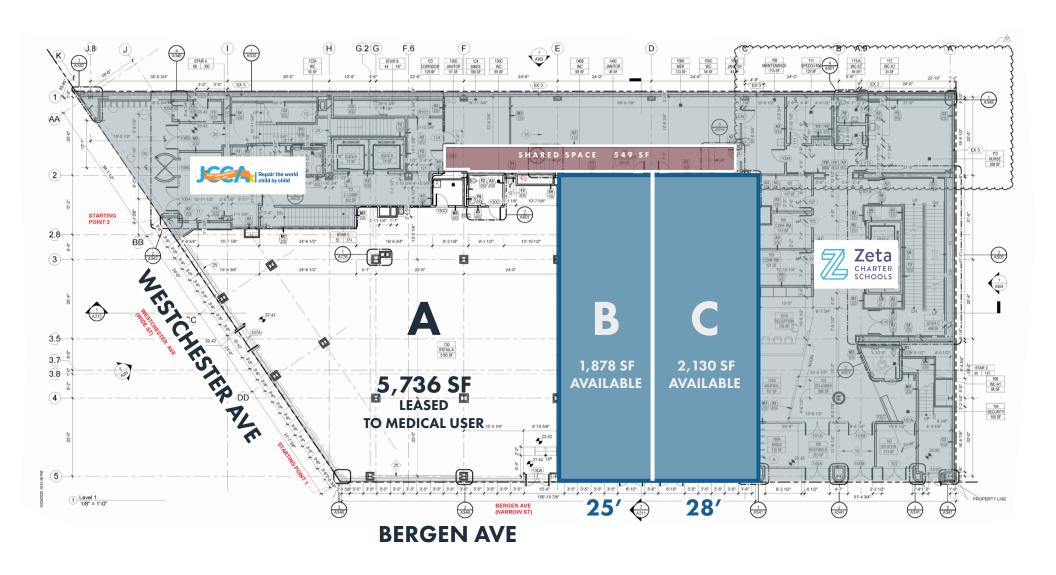

#### **HIGHLIGHTS**

- Retail space for lease
- Ground Floor: 4,008 Total SF
- B+C can be combined or leased separately
- 53' of Frontage on Bergen Avenue
- Located at the base of a 150,000 SF mixed-use building anchored by Zeta Charter School's (99,478 SF) and Jewish Child Care Association (37,111 SF)
- Brand new construction with "White Box" delivery conditions
- All non-cooking uses considered

## 425 WESTCHESTER AVENUE | **DIVISIBLE FLOOR PLAN**