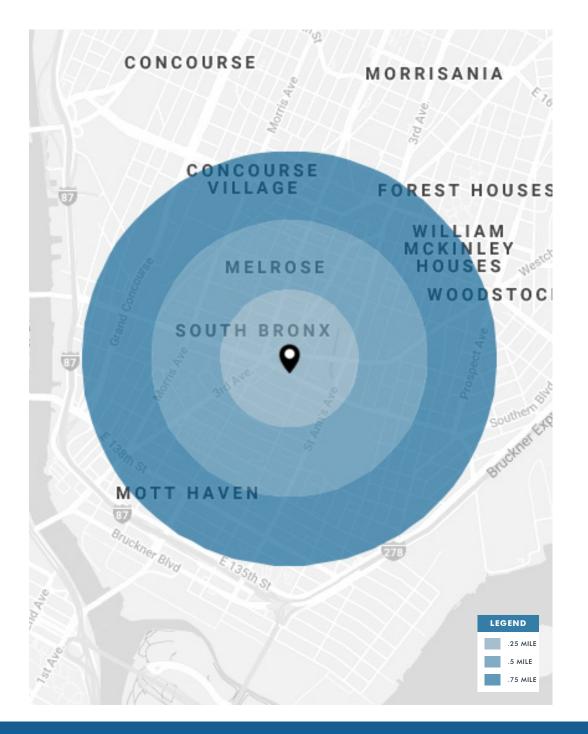

#### **DEMOGRAPHICS**

|                   | .25 Mile | .5 Mile  | .75 Miles |
|-------------------|----------|----------|-----------|
| POPULATION        | 8,292    | 52,859   | 116,192   |
| HOUSEHOLDS        | 2,672    | 17,447   | 39,586    |
| DAYTIME EMPLOYEES | 4,849    | 15,391   | 34,588    |
| AVERAGE HH INCOME | \$45,727 | \$47,543 | \$46,311  |