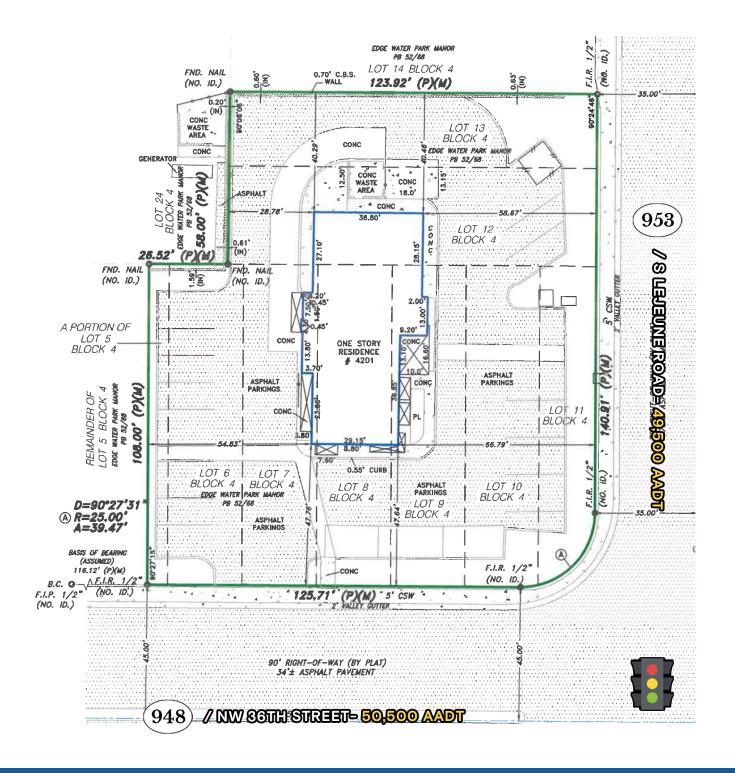

## ±3,292 SF CLOSED QSR WITH DRIVE-THRU

4201 NW 36th Street, Miami Springs, FL 33166

HARD CORNER OF THE SIGNALIZED INTERSECTION

**EXCLUSIVE RETAIL LEASING** 

KATZ & ASSOCIATES

RETAIL REAL ESTATE ADVISORS

Daniel Solomon, CCIM
PRINCIPAL
danielsolomon@katzretail.com