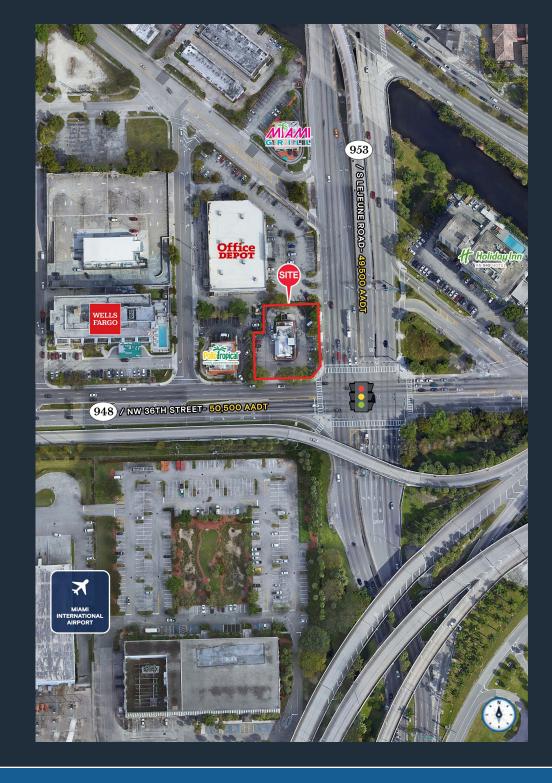

## **HIGHLIGHTS**

- ±3,292 SF QSR with drive-thru with lease
- · Hard corner of the signalized intersection
- 100,000 AADT at NW 36th Street and 953 / S LeJeune Road
- Prime visibility
- Located across from Miami International Airport with 52.3 million passengers per year (2023). It is the 10th busiest airport in the United States (2021).