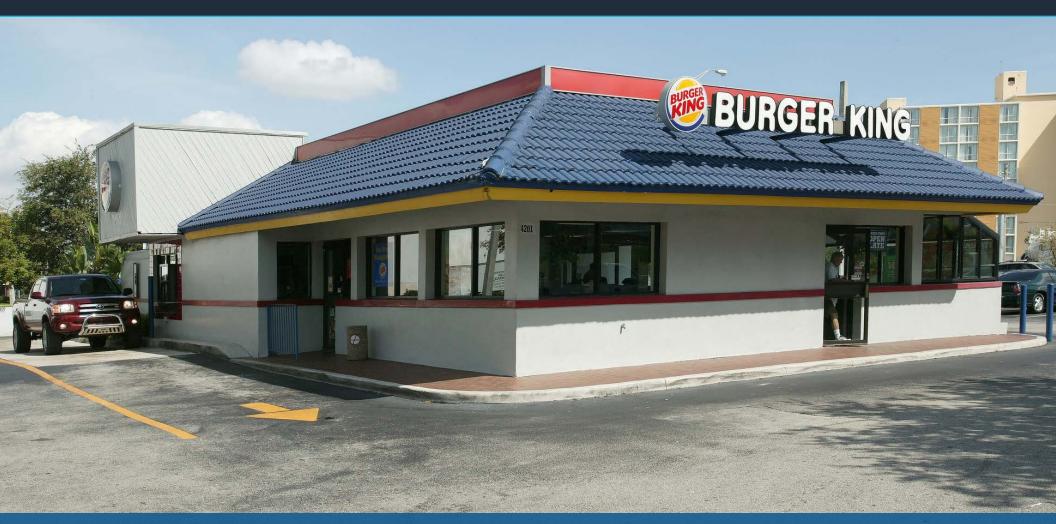

## ±3,292 SF CLOSED QSR WITH DRIVE-THRU

4201 NW 36th Street, Miami Springs, FL 33166

HARD CORNER OF THE SIGNALIZED INTERSECTION

**EXCLUSIVE RETAIL LEASING** 

KATZ & ASSOCIATES

RETAIL REAL ESTATE ADVISORS

Daniel Solomon, CCIM
PRINCIPAL
danielsolomon@katzretail.com

## **HIGHLIGHTS**

- ±3,292 SF QSR with drive-thru with lease
- · Hard corner of the signalized intersection
- 100,000 AADT at NW 36th Street and 953 / S LeJeune Road
- Prime visibility
- Located across from Miami International Airport with 52.3 million passengers per year (2023). It is the 10th busiest airport in the United States (2021).