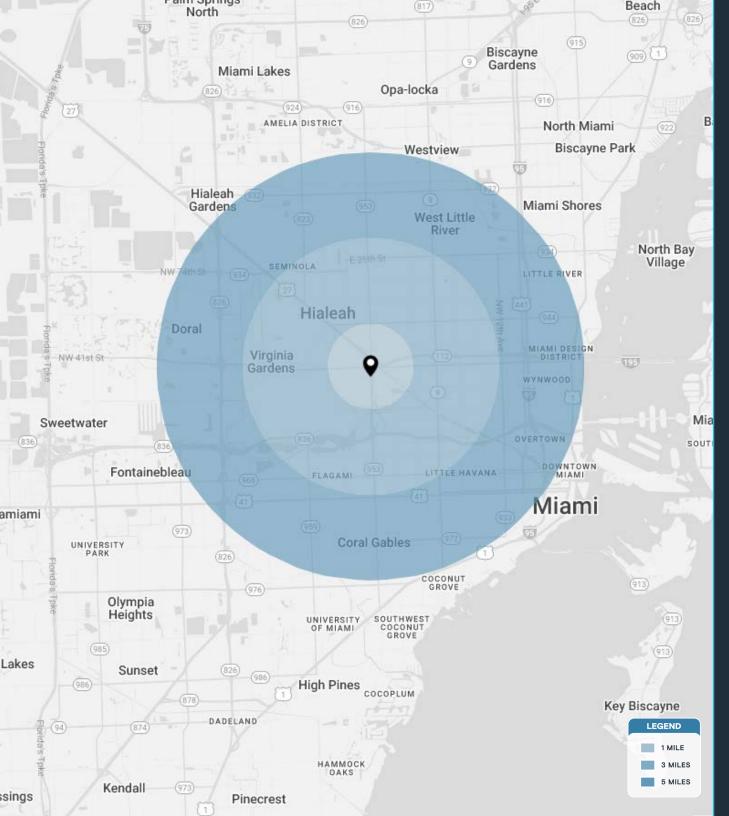

| DEMOGRAPHICS           | 1 MILE                   | 3 MILES                      | 5 MILES                      |
|------------------------|--------------------------|------------------------------|------------------------------|
| POPULATION             | 10,505                   | 200,718                      | 648,194                      |
| HOUSEHOLDS             | 3,569                    | 72,107                       | 245,461                      |
| EMPLOYEES              | 8,952                    | 169,432                      | 545,214                      |
| AVERAGE HH INCOME      | \$82,021                 | \$68,212                     | \$85,O24                     |
|                        |                          |                              |                              |
|                        | 5 MINUTES                | 10 MINUTES                   | 15 MINUTES                   |
| POPULATION             | <b>5 MINUTES</b> 100,234 | <b>10 MINUTES</b><br>370,580 | <b>15 MINUTES</b><br>931,520 |
| POPULATION  HOUSEHOLDS |                          |                              |                              |
|                        | 100,234                  | 370,580                      | 931,520                      |