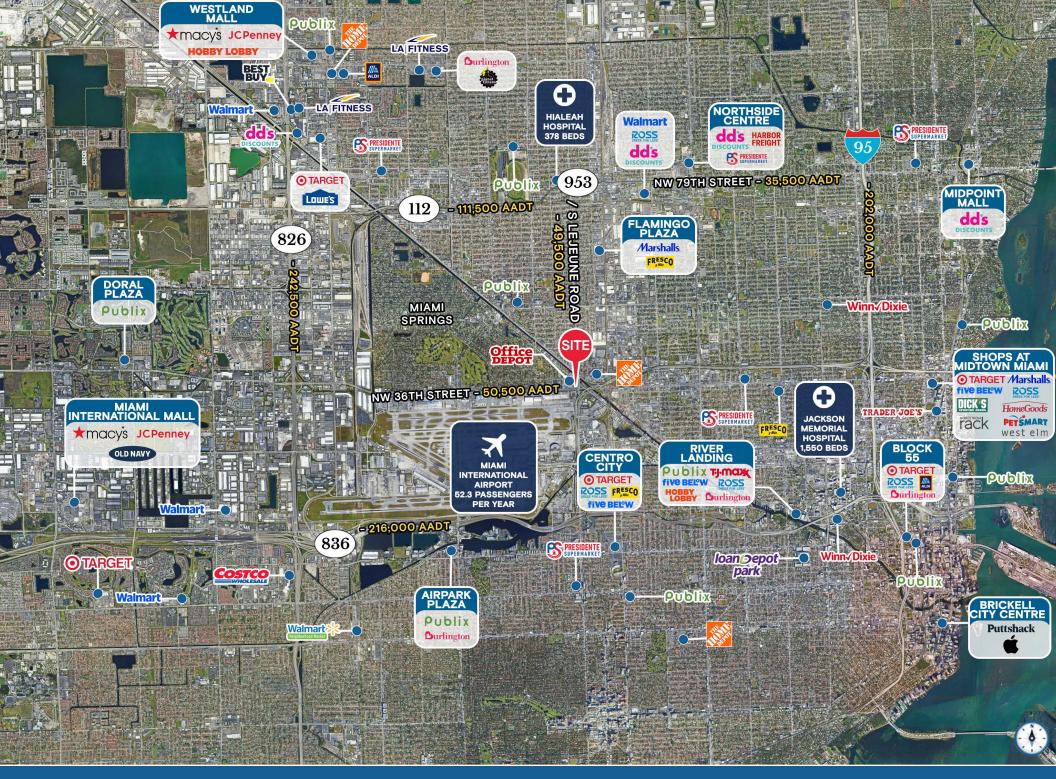

## **HIGHLIGHTS**

- ±3,292 SF QSR with drive-thru with lease
- · Hard corner of the signalized intersection
- 100,000 AADT at NW 36th Street and 953 / S LeJeune Road
- Prime visibility
- Located across from Miami International Airport with 52.3 million passengers per year (2023). It is the 10th busiest airport in the United States (2021).