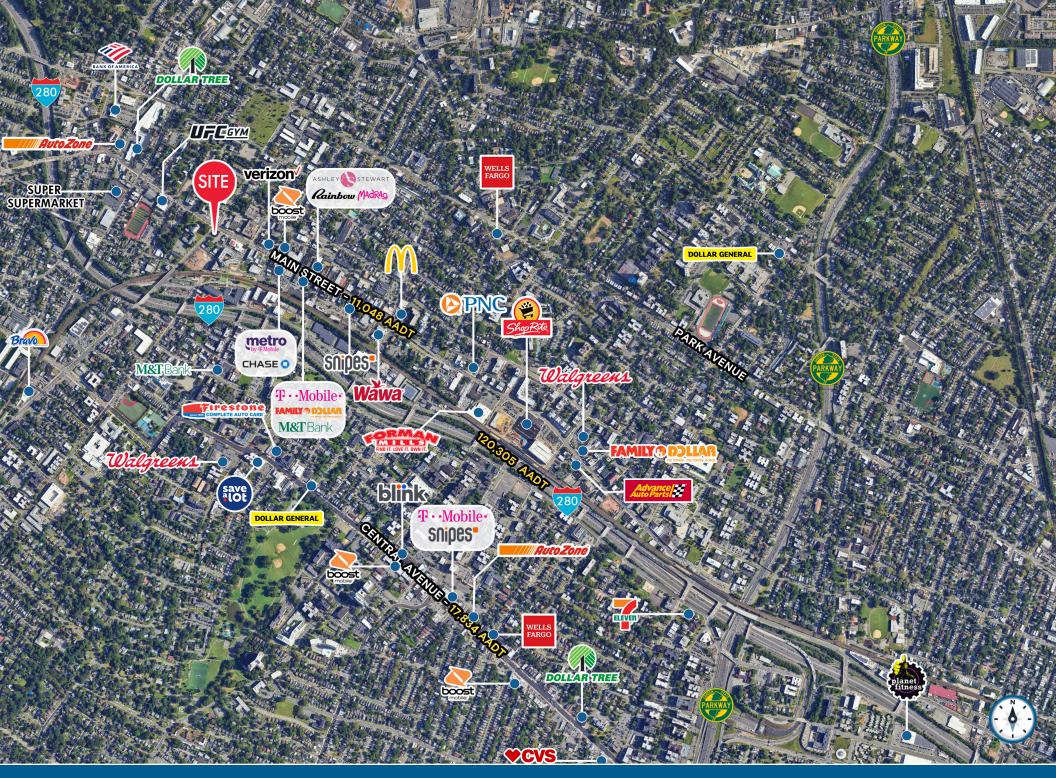

### **HIGHLIGHTS**

- Located less than two blocks from Orange Street NJ Transit Train Station, which provides a one-seat ride to Newark, Hoboken, and New York City
- Located in the Orange RDV "Redevelopment Area" with a "Transit Village" Overlay
- Link to zoning code: ecode360.com/34567151
- Thousands of multi-family units currently in development within several blocks of the property
- 1/2 acre property with an existing 9,950 SF bi-level building and more than 30 off-street parking spaces

| DEMOGRAPHICS      | 3 MILE   | 5 MILES  | 10 MILES  |
|-------------------|----------|----------|-----------|
| POPULATION        | 321,382  | 796,344  | 2,051,526 |
| HOUSEHOLDS        | 117,909  | 292,409  | 739,894   |
| EMPLOYEES         | 70,238   | 219,309  | 707,055   |
| AVERAGE HH INCOME | \$91,617 | \$98,217 | \$107,360 |

| TRAFFIC COUNTS |              |
|----------------|--------------|
| MAIN STREET    | 11,048 AADT  |
| ROUTE 280      | 120,305 AADT |
| CENTRAL AVENUE | 17,834 AADT  |