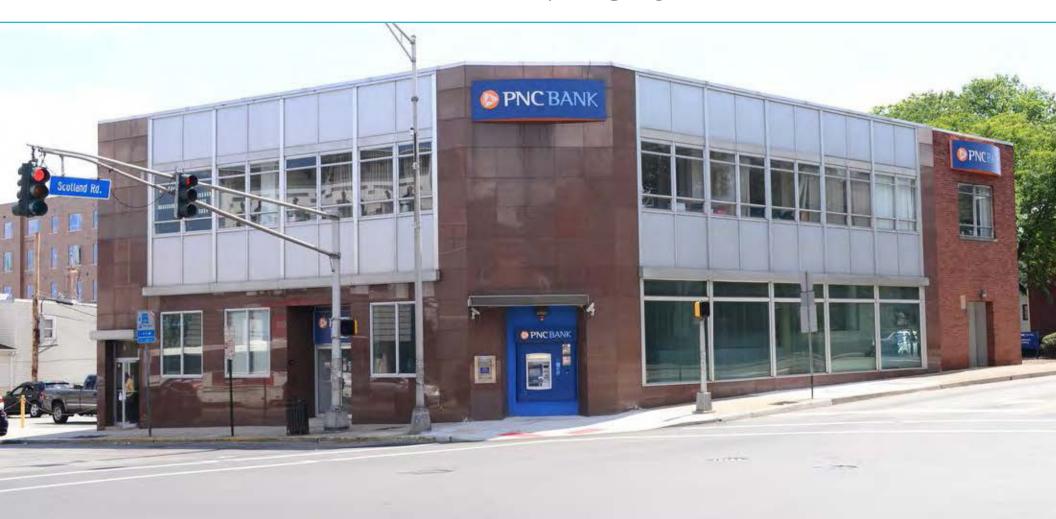

# FREESTANDING FORMER PNC BANK WITH DRIVE-THRU

410 Main Street | Orange, NJ

### **HIGHLIGHTS**

- Located less than two blocks from Orange Street NJ Transit Train Station, which provides a one-seat ride to Newark, Hoboken, and New York City
- Located in the Orange RDV "Redevelopment Area" with a "Transit Village" Overlay
- Link to zoning code: ecode360.com/34567151
- Thousands of multi-family units currently in development within several blocks of the property
- 1/2 acre property with an existing 9,950 SF bi-level building and more than 30 off-street parking spaces

| PROPERTY ADDRESS: | 410 Main Street, Orange, NJ |
|-------------------|-----------------------------|
| COUNTY:           | Essex                       |
| MUNICIPALITY:     | Orange City Township        |
| PARCEL ID:        | 2603 / 8                    |
| LOT SIZE:         | 0.552 acres                 |
| BUILDING SIZE:    | 10,000 SF                   |
| PRICE:            | \$2,150,000                 |