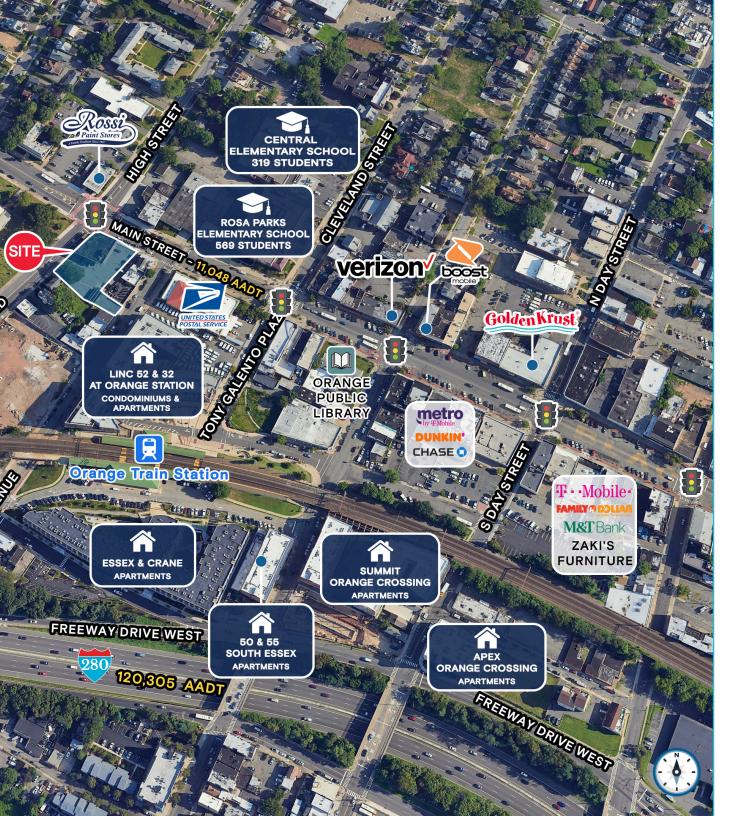

### **HIGHLIGHTS**

- Located less than two blocks from Orange Street NJ Transit Train Station, which provides a one-seat ride to Newark, Hoboken, and New York City
- Located in the Orange RDV "Redevelopment Area" with a "Transit Village" Overlay
- Link to zoning code: ecode360.com/34567151
- Thousands of multi-family units currently in development within several blocks of the property
- 1/2 acre property with an existing 9,950 SF bi-level building and more than 30 off-street parking spaces

| TRAFFIC COUNTS |              |
|----------------|--------------|
| MAIN STREET    | 11,048 AADT  |
| ROUTE 280      | 120,305 AADT |
| CENTRAL AVENUE | 17,834 AADT  |