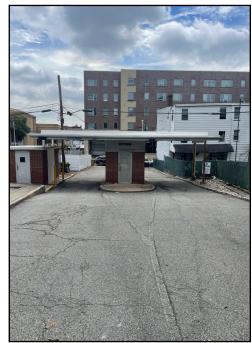

# FREESTANDING FORMER PNC BANK WITH DRIVE-THRU

410 Main Street | Orange, NJ

### **HIGHLIGHTS**

- Located less than two blocks from Orange Street NJ Transit Train Station, which provides a one-seat ride to Newark, Hoboken, and New York City
- Located in the Orange RDV "Redevelopment Area" with a "Transit Village" Overlay
- Link to zoning code: ecode360.com/34567151
- Thousands of multi-family units currently in development within several blocks of the property
- 1/2 acre property with an existing 9,950 SF bi-level building and more than 30 off-street parking spaces

| PROPERTY ADDRESS: | 410 Main Street, Orange, NJ |
|-------------------|-----------------------------|
| COUNTY:           | Essex                       |
| MUNICIPALITY:     | Orange City Township        |
| PARCEL ID:        | 2603 / 8                    |
| LOT SIZE:         | 0.552 acres                 |
| BUILDING SIZE:    | 10,000 SF                   |
| PRICE:            | \$2,150,000                 |