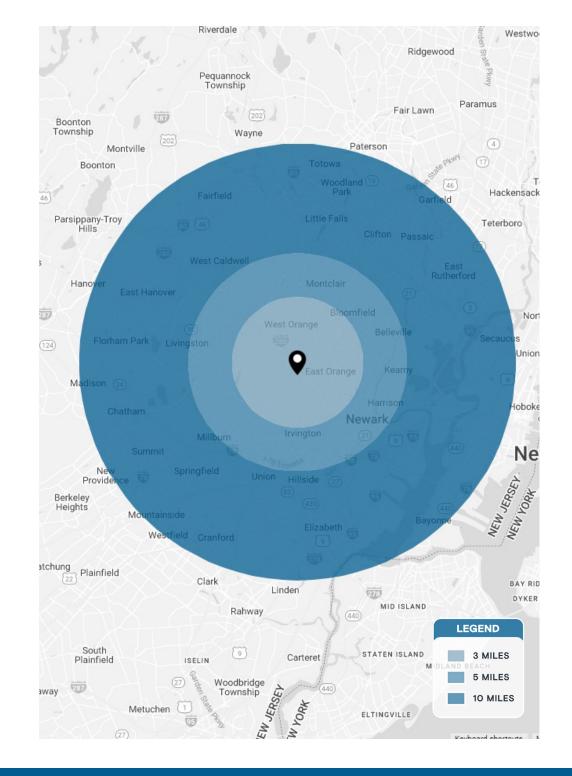

| DEMOGRAPHICS      | 3 MILE   | 5 MILES  | 10 MILES  |
|-------------------|----------|----------|-----------|
| POPULATION        | 321,382  | 796,344  | 2,051,526 |
| HOUSEHOLDS        | 117,909  | 292,409  | 739,894   |
| EMPLOYEES         | 70,238   | 219,309  | 707,055   |
| AVERAGE HH INCOME | \$91,617 | \$98,217 | \$107,360 |