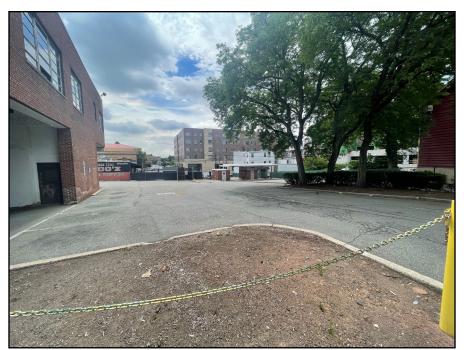

### **HIGHLIGHTS**

- Located less than two blocks from Orange Street NJ Transit Train Station, which provides a one-seat ride to Newark, Hoboken, and New York City
- Located in the Orange RDV "Redevelopment Area" with a "Transit Village" Overlay
- Link to zoning code: ecode360.com/34567151
- Thousands of multi-family units currently in development within several blocks of the property
- 1/2 acre property with an existing 9,950 SF bi-level building and more than 30 off-street parking spaces

| PROPERTY ADDRESS: | 410 Main Street, Orange, NJ |
|-------------------|-----------------------------|
| COUNTY:           | Essex                       |
| MUNICIPALITY:     | Orange City Township        |
| PARCEL ID:        | 2603 / 8                    |
| LOT SIZE:         | 0.552 acres                 |
| BUILDING SIZE:    | 10,000 SF                   |
| PRICE:            | \$2,150,000                 |