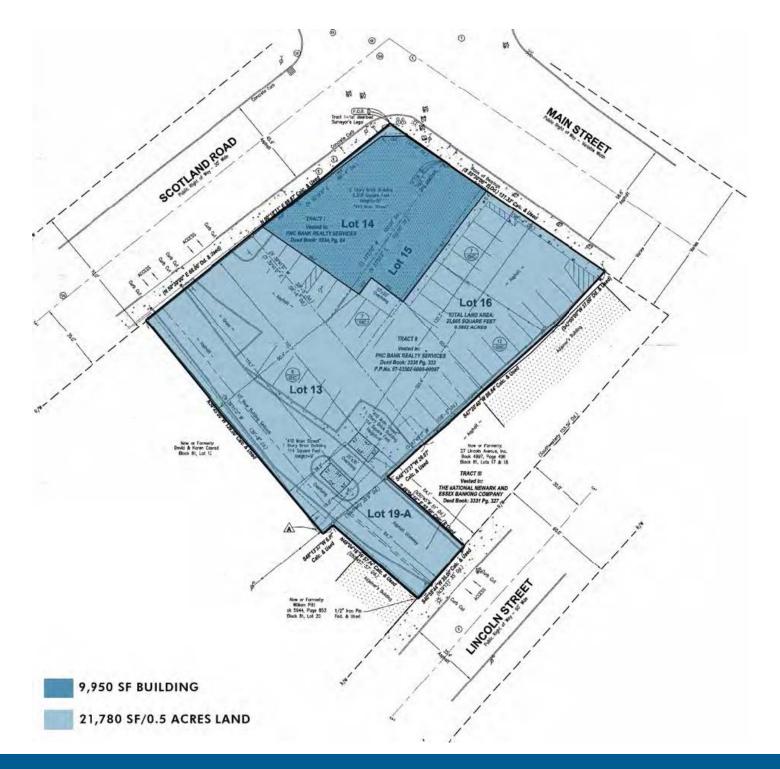

### **HIGHLIGHTS**

- Located less than two blocks from Orange Street NJ Transit Train Station, which provides a one-seat ride to Newark, Hoboken, and New York City
- Located in the Orange RDV "Redevelopment Area" with a "Transit Village" Overlay
- Link to zoning code: ecode360.com/34567151
- Thousands of multi-family units currently in development within several blocks of the property
- 1/2 acre property with an existing 9,950 SF bi-level building and more than 30 off-street parking spaces

| PROPERTY ADDRESS: | 410 Main Street, Orange, NJ |
|-------------------|-----------------------------|
| COUNTY:           | Essex                       |
| MUNICIPALITY:     | Orange City Township        |
| PARCEL ID:        | 2603 / 8                    |
| LOT SIZE:         | 0.552 acres                 |
| BUILDING SIZE:    | 10,000 SF                   |
| PRICE:            | \$2,150,000                 |