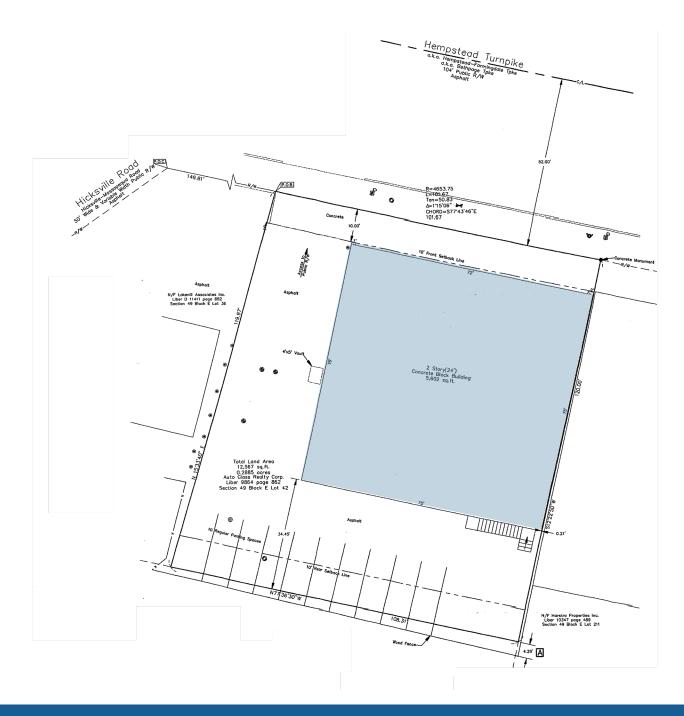

## 4010 HEMPSTEAD TURNPIKE | **SURVEY**

4010 HEMPSTEAD TURNPIKE | MARKET AERIAL

| TENANCY          | Vacant; Available January 2023                                                |
|------------------|-------------------------------------------------------------------------------|
| PROPERTY ADDRESS | 4010 Hempstead Tpke<br>Bethpage, NY                                           |
| TOWN             | Oyster Bay                                                                    |
| SBL              | 49 / E / 42                                                                   |
| LOT SIZE         | 0.29 acres                                                                    |
| BUILDING SIZE    | Basement: 844 SF<br>1st Level: 5,625 SF<br>2nd Level: 5,625 SF                |
| TAXES            | School (2023): \$54,668.42<br>General (2022): \$57,017.50<br>TOTAL: \$111,685 |
| PRICE            | \$1,300,000                                                                   |