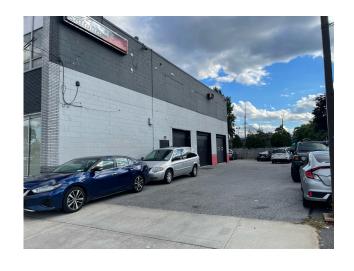

# 4010 HEMPSTEAD TURNPIKE | PHOTOS

### **HIGHLIGHTS**

- Strong Traffic Counts on Hempstead Tpke (45,000 VPD)
- 4 Automotive Service Bays Great Automotive Repositioning opportunity
- Conveniently located near the Seaford-Oyster Bay Expressway (135)