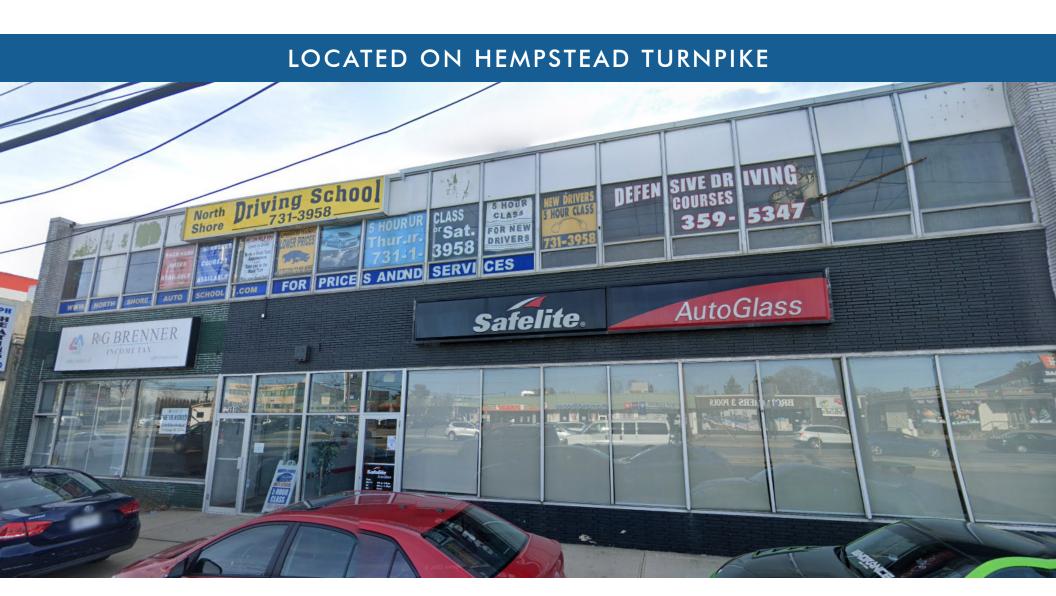

## 11,250 SF AVAILABLE

4010 HEMPSTEAD TURNPIKE | BETHPAGE, NY

EXCLUSIVE RETAIL LEASING

**KATZ & ASSOCIATES** 

RETAIL REAL ESTATE ADVISORS

**BRIAN KATZ** 

### PROPERTY OVERVIEW

### **HIGHLIGHTS**

- Strong Traffic Counts on Hempstead Tpke (45,000 VPD)
- 4 Automotive Service Bays Great Automotive Repositioning opportunity
- Conveniently located near the Seaford-Oyster Bay Expressway (135)

### TRAFFIC COUNTS

| HEMPSTEAD TURNPIKE | 45,000 VPD |
|--------------------|------------|
|                    |            |