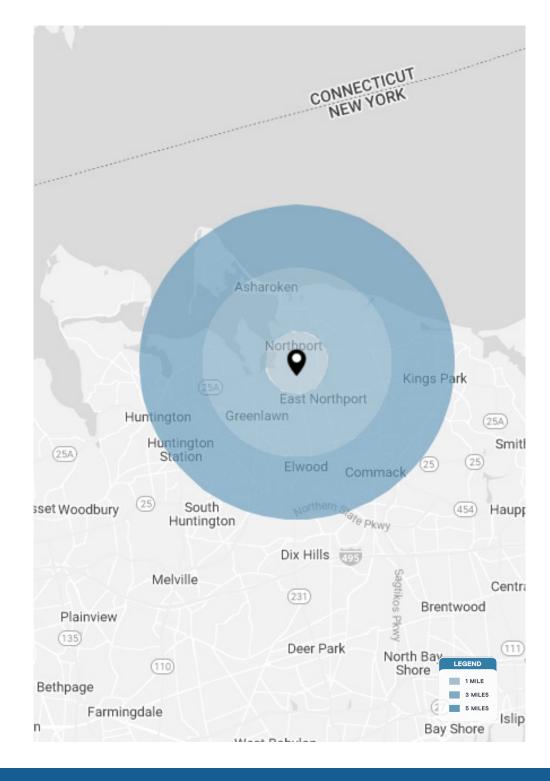

| DEMOGRAPHICS      | 1 MILE    | 3 MILES   | 5 MILES   |
|-------------------|-----------|-----------|-----------|
| POPULATION        | 11,027    | 57,425    | 145,600   |
| HOUSEHOLDS        | 4,252     | 20,598    | 50,811    |
| EMPLOYEES         | 3,708     | 13,547    | 43,094    |
| AVERAGE HH INCOME | \$181,383 | \$192,430 | \$188,330 |