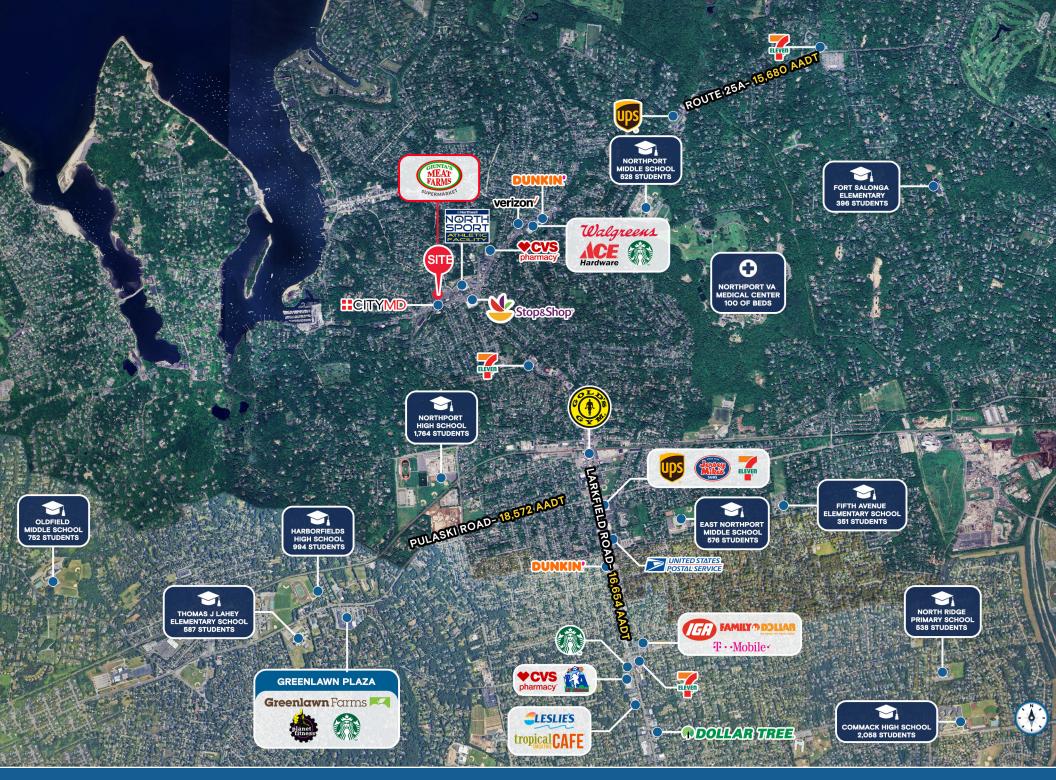

| TRAFFIC COUNTS |             |
|----------------|-------------|
| ROUTE 25A      | 15,680 AADT |
| LARKFIELD ROAD | 16,654 AADT |

395 FORT SALONGA ROAD | MARKET AERIAL