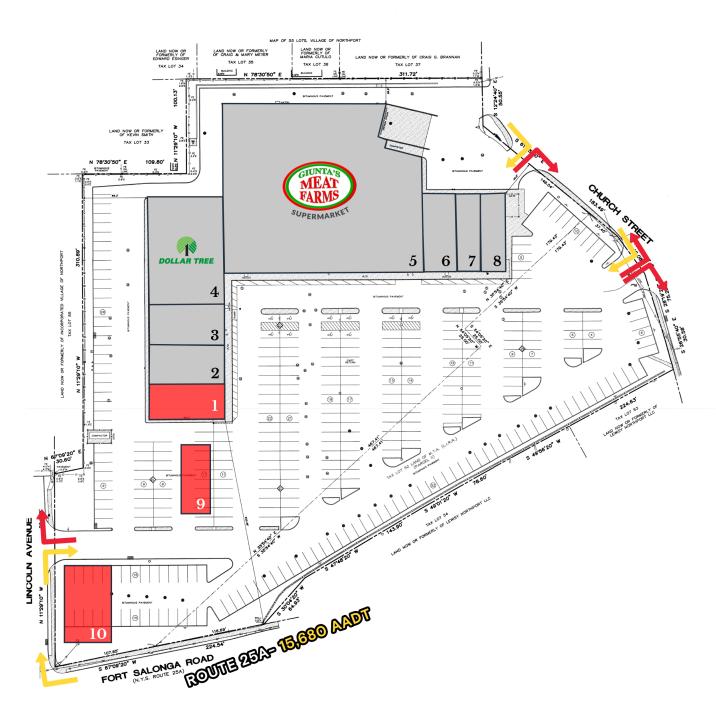

#### **Tenant Roster**

| 1 | 3,120 SF Available                       |
|---|------------------------------------------|
| 2 | Twinkle Nails                            |
| 3 | Le French Dockside<br>Cleaners & Tailors |
| 4 | Dollar Tree                              |
| 5 | Giunta's Meat Farms                      |
| 6 | Port To Port Wines & Spirits             |
| Ū | -                                        |
| 7 | Jay Heun Chinese<br>Restaurant           |
|   |                                          |
| 7 | Restaurant                               |