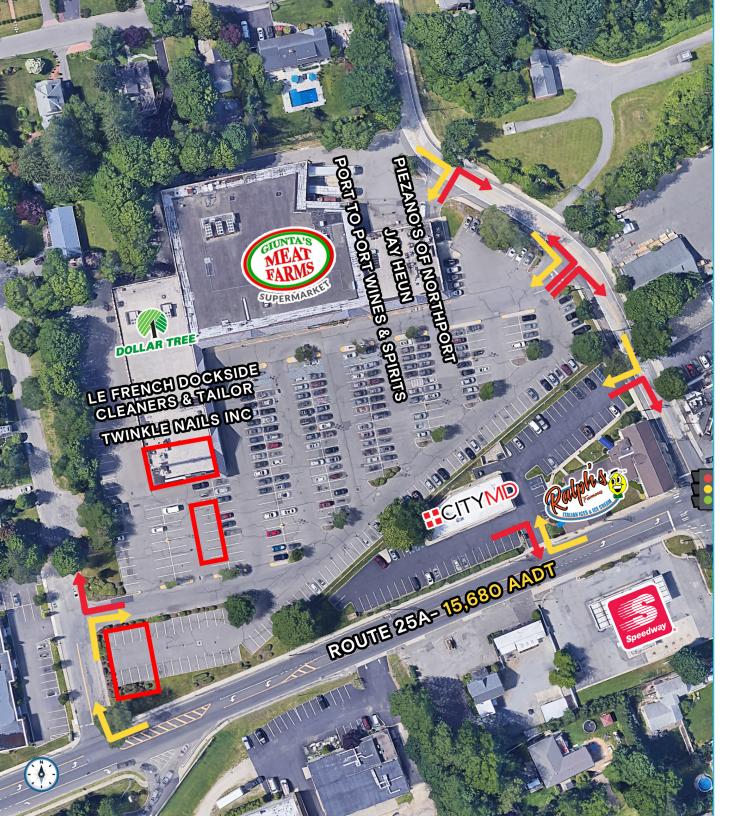

#### **Tenant Roster**

| 1 | 3,120 SF Available                       |
|---|------------------------------------------|
| 2 | Twinkle Nails                            |
| 3 | Le French Dockside<br>Cleaners & Tailors |
| 4 | Dollar Tree                              |
| 5 | Giunta's Meat Farms                      |
| 6 | Port To Port Wines & Spirits             |
| Ū | -                                        |
| 7 | Jay Heun Chinese<br>Restaurant           |
|   |                                          |
| 7 | Restaurant                               |

395 FORT SALONGA ROAD | MARKET AERIAL