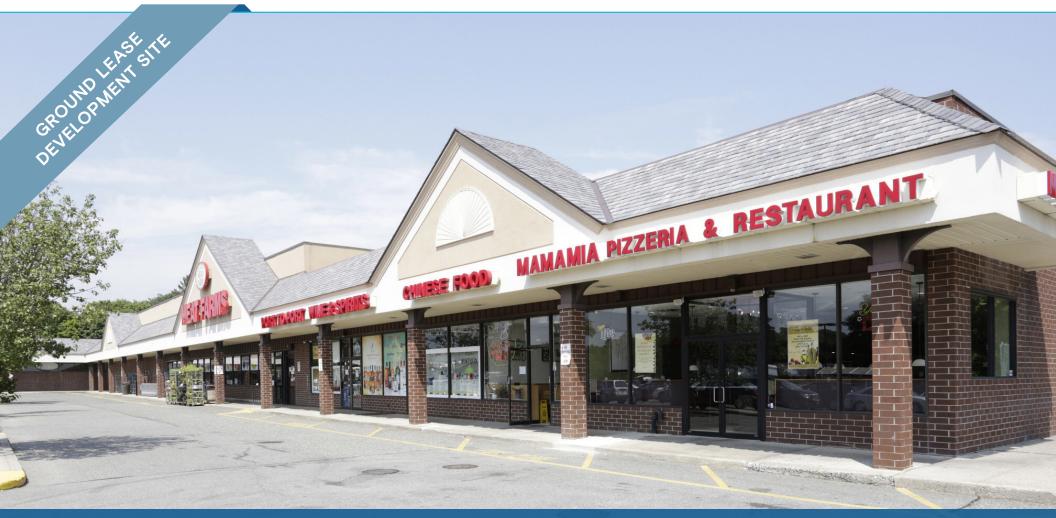

SPACE AVAILABLE

# 3,120 SF END CAP AVAILABLE

395 Fort Salonga Road | Northport, NY 11768

#### HIGHLIGHTS

- One remaining space available
- Anchored by Giunta's Meat Farms
- Excellent access and visibility on Route 25A
- High-income levels and high household spending levels in the local market
- NNN: \$8.69
- Development opportunity with a DT. Perfect for bank or QSR user.