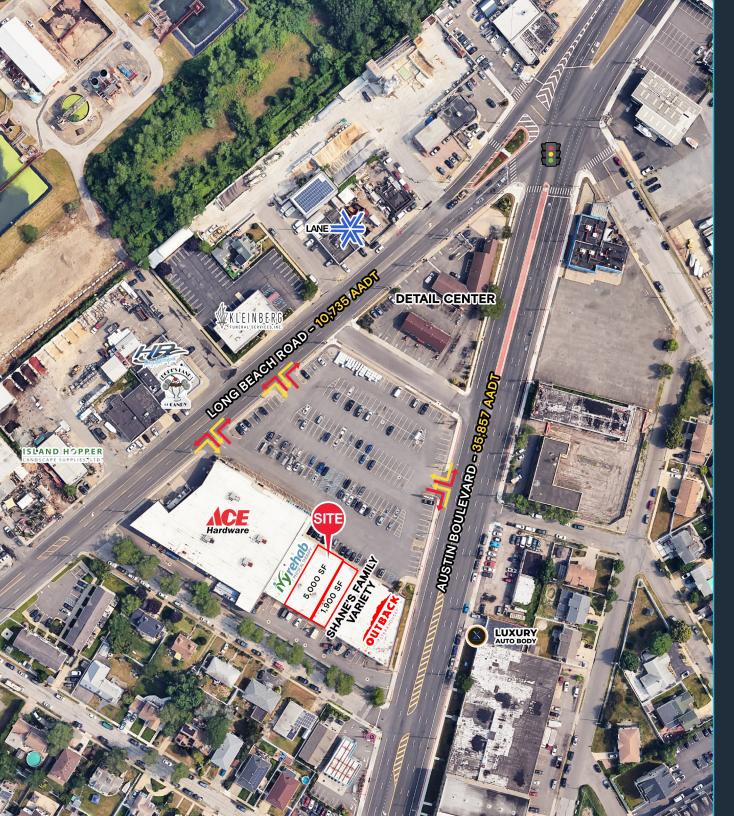

#### **HIGHLIGHTS**

- Center is anchored by long-term tenant, Ace Hardware, driving consistent traffic
- 8,100 SF Available; reasonable divisions considered
- Located in the first major shopping center northbound on Long Beach Road
- NNN Costs: \$12.59
- High traffic and exceptional visibility on Long Beach Road and Austin Boulevard

| TRAFFIC COUNTS   |             |
|------------------|-------------|
| AUSTIN BOULEVARD | 35,857 AADT |
| LONG BEACH ROAD  | 10,735 AADT |

### **Tenant Roster**

| 3939  | Outback Steakhouse             |
|-------|--------------------------------|
| 3945  | Shane's Family Variety         |
| 3951  | 1,900 SF Available             |
|       | Spaces can be combined         |
| 3955A | 6,200 SF Available             |
|       | Spaces can be combined/divided |
| 3961  | Ivy Rehab                      |
| 3965  | Ace Hardware                   |