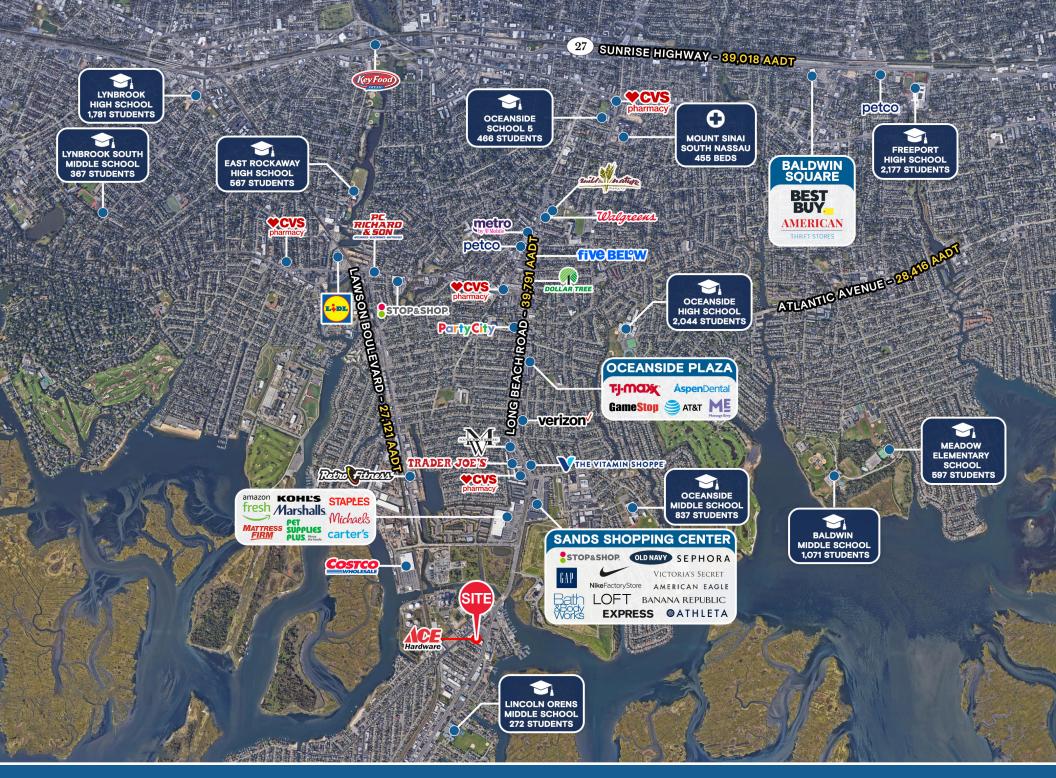

#### **HIGHLIGHTS**

- Center is anchored by long-term tenant, Ace Hardware, driving consistent traffic
- 8,100 SF Available; reasonable divisions considered
- Located in the first major shopping center northbound on Long Beach Road
- NNN Costs: \$12.59
- High traffic and exceptional visibility on Long Beach Road and Austin Boulevard