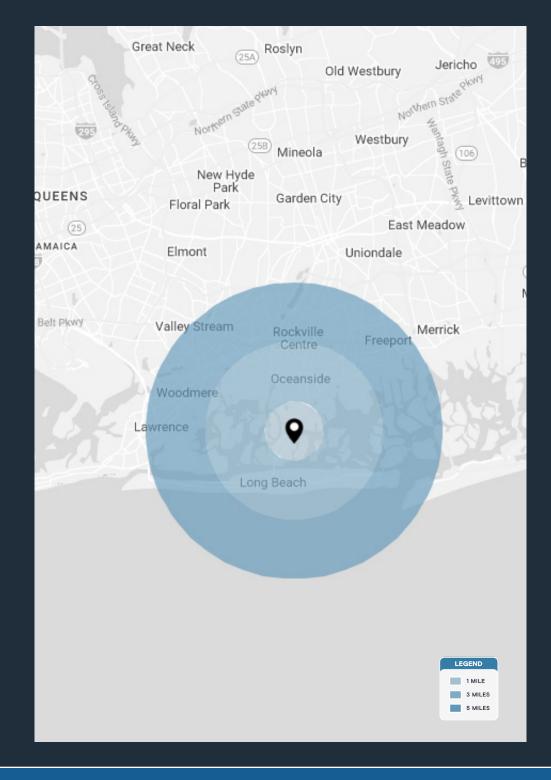

| DEMOGRAPHICS      | 1 MILE    | 3 MILES   | 5 MILES   |
|-------------------|-----------|-----------|-----------|
| POPULATION        | 9,436     | 112,937   | 312,777   |
| HOUSEHOLDS        | 3,602     | 42,904    | 107,693   |
| EMPLOYEES         | 3,234     | 29,317    | 90,540    |
| AVERAGE HH INCOME | \$132,816 | \$157,979 | \$165,223 |