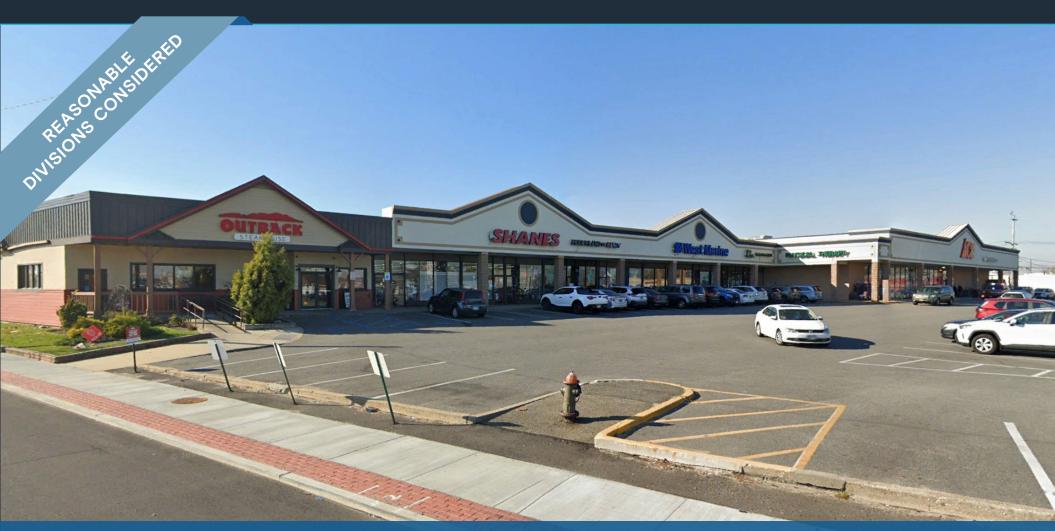

2 REMAINING SPACES FOR LEASE

# 8,100 SF AVAILABLE

3939-3965 Long Beach Road | Island Park, NY 11558

**ALL USES CONSIDERED** 

**EXCLUSIVE RETAIL LEASING** 

KATZ & ASSOCIATES

RETAIL REAL ESTATE ADVISORS

Russel Helbling
MANAGING DIRECTOR
russelhelbling@katzretail.com
(212) 219-6515

#### **HIGHLIGHTS**

- Center is anchored by long-term tenant, Ace Hardware, driving consistent traffic
- 8,100 SF Available; reasonable divisions considered
- Located in the first major shopping center northbound on Long Beach Road
- NNN Costs: \$12.59
- High traffic and exceptional visibility on Long Beach Road and Austin Boulevard

### **Tenant Roster**

| 3939  | Outback Steakhouse             |
|-------|--------------------------------|
| 3945  | Shane's Family Variety         |
| 3951  | 1,900 SF Available             |
|       | Spaces can be combined         |
| 3955A | 6,200 SF Available             |
|       | Spaces can be combined/divided |
| 3961  | Ivy Rehab                      |
| 3965  | Ace Hardware                   |