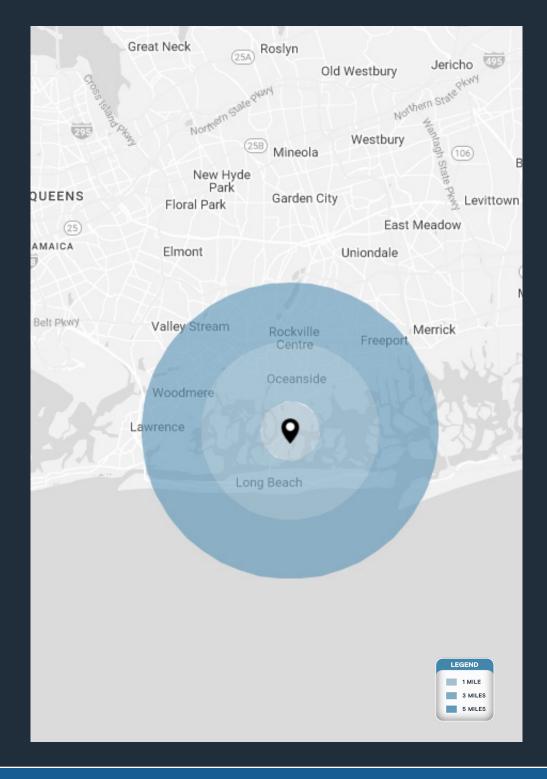

| DEMOGRAPHICS      | 1 MILE    | 3 MILES   | 5 MILES   |
|-------------------|-----------|-----------|-----------|
| POPULATION        | 9,436     | 112,937   | 312,777   |
| HOUSEHOLDS        | 3,602     | 42,904    | 107,693   |
| EMPLOYEES         | 3,234     | 29,317    | 90,540    |
| AVERAGE HH INCOME | \$132,816 | \$157,979 | \$165,223 |