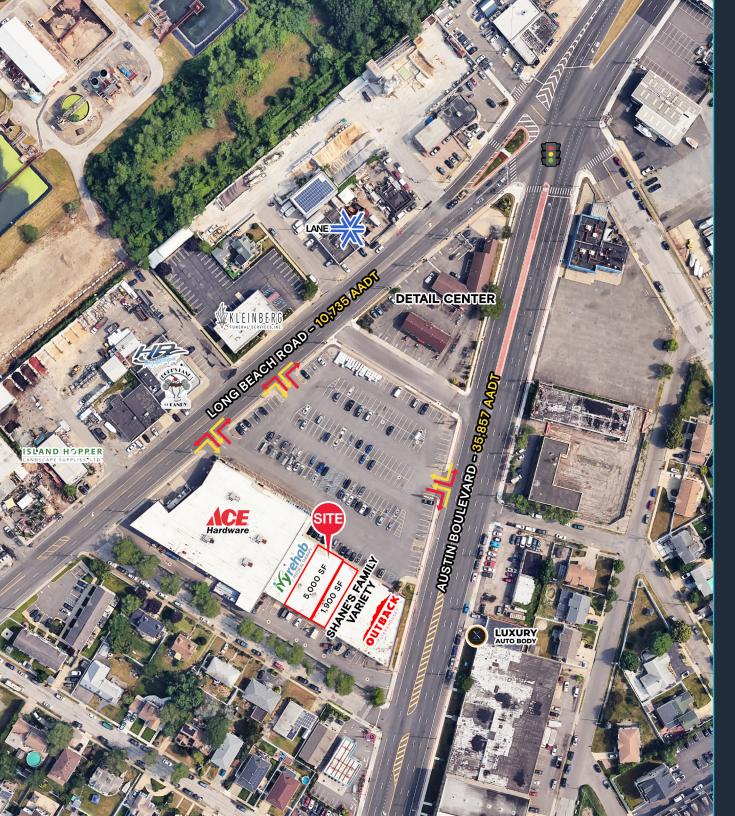

#### **HIGHLIGHTS**

- Center is anchored by long-term tenant, Ace Hardware, driving consistent traffic
- 6,900 SF Available; reasonable divisions considered
- Located in the first major shopping center northbound on Long Beach Road
- NNN Costs: \$12.59
- High traffic and exceptional visibility on Long Beach Road and Austin Boulevard

| TRAFFIC COUNTS   |             |
|------------------|-------------|
| AUSTIN BOULEVARD | 35,857 AADT |
| LONG BEACH ROAD  | 10,735 AADT |