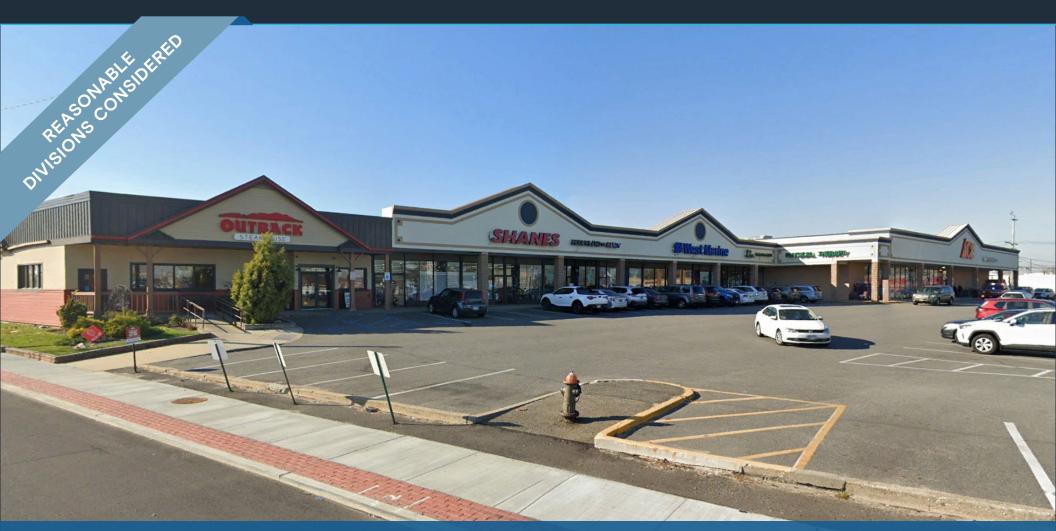

#### **HIGHLIGHTS**

- Center is anchored by long-term tenant, Ace Hardware, driving consistent traffic
- 6,900 SF Available; reasonable divisions considered
- Located in the first major shopping center northbound on Long Beach Road
- NNN Costs: \$12.59
- High traffic and exceptional visibility on Long Beach Road and Austin Boulevard

#### **Tenant Roster**

| 3939  | Outback Steakhouse             |
|-------|--------------------------------|
| 3945  | Shane's Family Variety         |
| 3951  | 1,900 SF Available             |
|       | Spaces can be combined         |
| 3955A | 5,000 SF Available             |
|       | Spaces can be combined/divided |
| 3955B | Lease Out                      |
| 3961  | Ivy Rehab                      |
| 3965  | Ace Hardware                   |