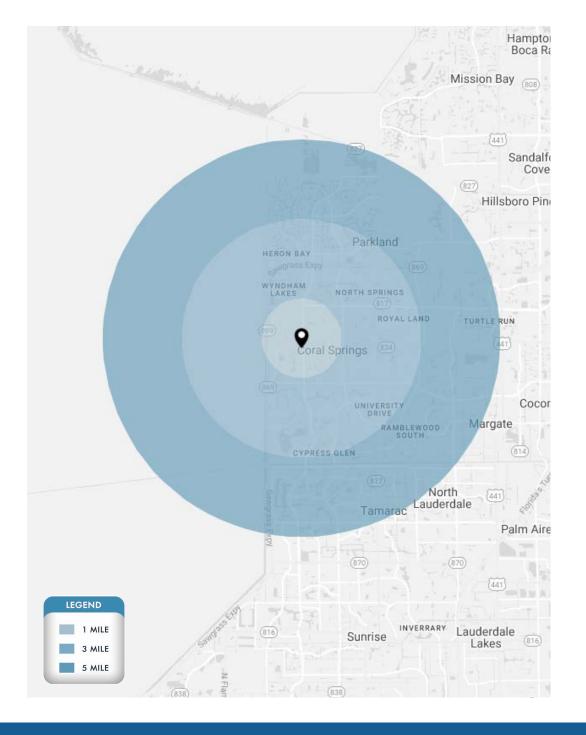

#### **DEMOGRAPHICS**

|                          | 1 Mile              | 3 Miles               | 5 Miles               |
|--------------------------|---------------------|-----------------------|-----------------------|
| POPULATION               | 17,237              | 105,241               | 240,612               |
| HOUSEHOLDS               | 5,482               | 35,814                | 87,164                |
| DAYTIME EMPLOYEES        | 13,453              | 84,356                | 196,204               |
| AVERAGE HH INCOME        | \$86,270            | \$105,460             | \$103,394             |
|                          |                     |                       |                       |
|                          | 5 Minutes           | 10 Minutes            | 15 Minutes            |
| POPULATION               | 5 Minutes<br>38,052 | 10 Minutes<br>144,545 | 15 Minutes<br>282,505 |
| POPULATION<br>HOUSEHOLDS |                     |                       |                       |
|                          | 38,052              | 144,545               | 282,505               |

3650 CORAL RIDGE DRIVE | EXECUTIVE SUMMARY

3650 CORAL RIDGE DRIVE | INTERIOR PHOTOS

3650 CORAL RIDGE DRIVE | CLOSE AERIAL

3650 CORAL RIDGE DRIVE | CLOSE INTERSECTION AERIAL

3650 CORAL RIDGE DRIVE | TRADE AERIAL