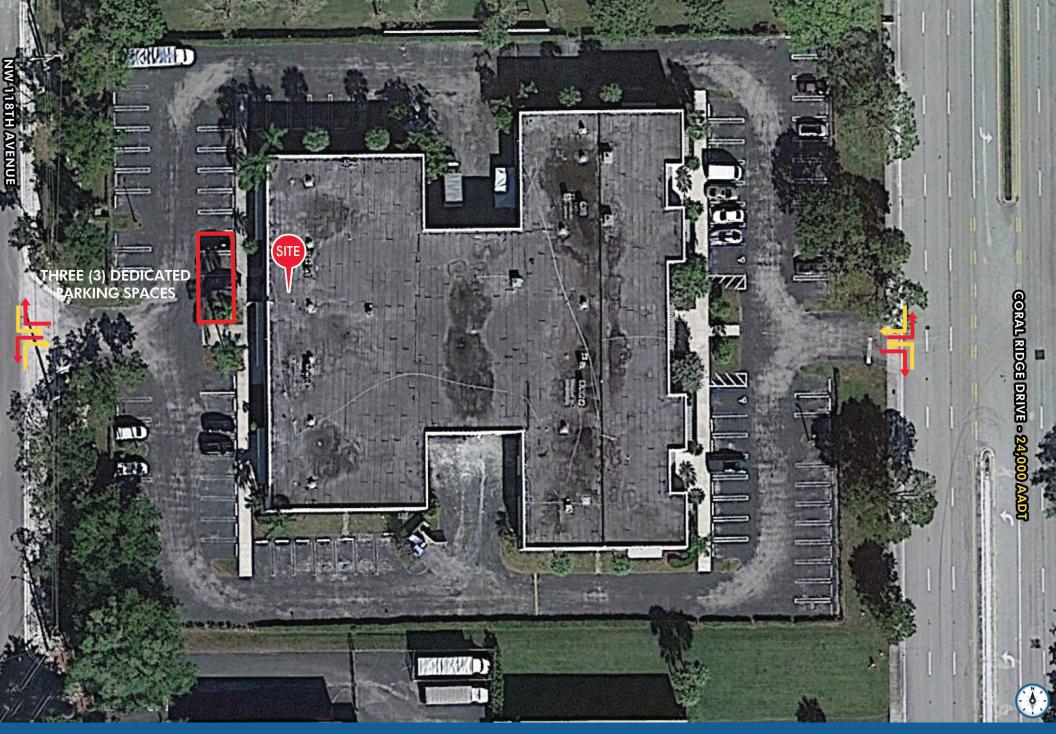

#### **HIGHLIGHTS**

- Asking price of \$495,000
- $\pm 1,494$  SF office space available
- Turn key with kitchen, bathroom and shower
- Close proximity to W Sample Road
- Three (3) dedicated parking spaces
- Multiple entrances to the building
- New HVAC units
- 4 minute drive to Sawgrass Expressway
- Being sold vacant

3650 CORAL RIDGE DRIVE | EXECUTIVE SUMMARY

3650 CORAL RIDGE DRIVE | INTERIOR PHOTOS

3650 CORAL RIDGE DRIVE | CLOSE AERIAL

3650 CORAL RIDGE DRIVE | CLOSE INTERSECTION AERIAL

3650 CORAL RIDGE DRIVE | TRADE AERIAL