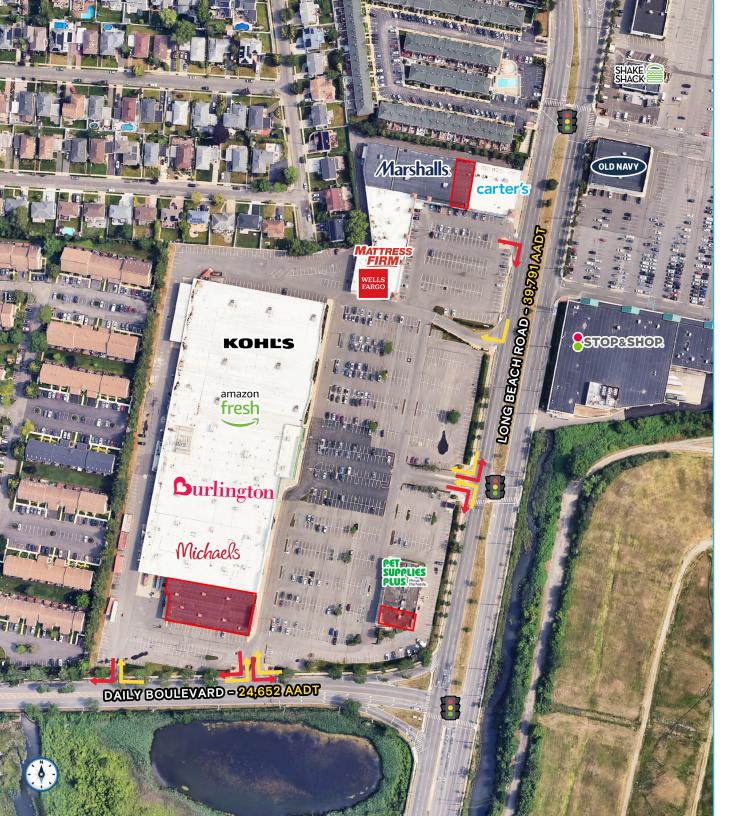

| Wells Fargo   | 3650 | <b>20,100 SF Available</b><br>100 ft frontage, 200 ft depth |
| 3548 | Crumbl                                                    | 3574 | Ritz Jewelry           | 3600 | Kohl's        | 3644 | Pet Supplies Plus                                           |
| 3556 | Card & Gift Shop                                          | 3576 | Gigante's Pizzeria     | 3620 | Amazon Fresh  | 3648 | <b>4,000 SF Available</b><br>50 ft frontage, 80 ft depth    |
| 3560 | Marshalls                                                 | 3578 | Wendy Nail & Spa       | 3640 | Burlington    |      |                                                             |

#### 3544-3650 LONG BEACH ROAD | SITE PLAN

#### KATZ & ASSOCIATES



3544-3650 LONG BEACH ROAD | MARKET AERIAL

KATZ & ASSOCIATES



## **Contact Brokers**

Ian Goldfeder ASSOCIATE ian@katzretail.com (845) 735-2254

Russel Helbling MANAGING DIRECTOR russelhelbling@katzretail.com (212) 219-6515



katzretail.com

The information herein was obtained from third parties and has not been independently verified by Katz & Associates. Any and all interested parties should have their choice of experts inspect the property and verify all information. Katz & Associates makes no warranties or guarantees as to the information given to any prospective buyer or tenant. REV: 01.16.25