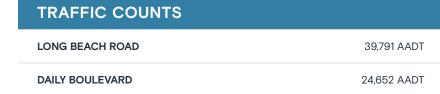

| DEMOGRAPHICS      | 1 MILE    | 3 MILES   | 5 MILES   |
|-------------------|-----------|-----------|-----------|
| POPULATION        | 14,450    | 140,232   | 359,653   |
| HOUSEHOLDS        | 5,095     | 52,249    | 120,776   |
| EMPLOYEES         | 12,008    | 117,321   | 296,002   |
| AVERAGE HH INCOME | \$162,921 | \$156,104 | \$163,093 |