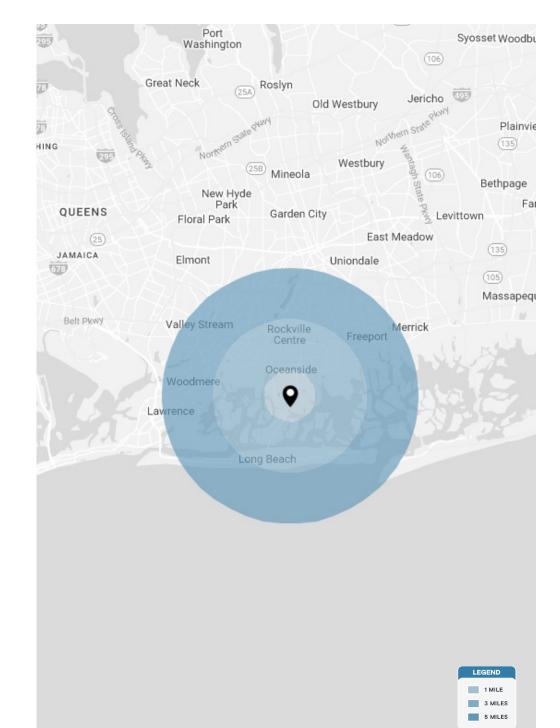

| DEMOGRAPHICS      | 1 MILE    | 3 MILES   | 5 MILES   |
|-------------------|-----------|-----------|-----------|
| POPULATION        | 14,450    | 140,232   | 359,653   |
| HOUSEHOLDS        | 5,095     | 52,249    | 120,776   |
| EMPLOYEES         | 12,008    | 117,321   | 296,002   |
| AVERAGE HH INCOME | \$162,921 | \$156,104 | \$163,093 |