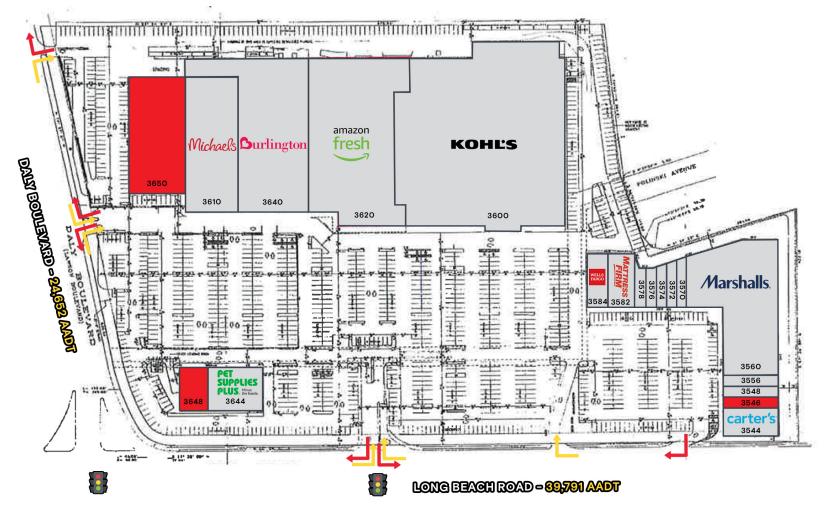

#### **Tenant Roster**

| 3544 | Carter's                                                  | 3570 | Farmers Deli and Grill | 3582 | Mattress Firm | 3610 | Michaels                                                    |
|------|-----------------------------------------------------------|------|------------------------|------|---------------|------|-------------------------------------------------------------|
| 3546 | <b>2,500 SF Available</b><br>25 ft frontage, 100 ft depth | 3572 | Smart Set Too Cleaners | 3584 | Wells Fargo   | 3650 | <b>20,100 SF Available</b><br>100 ft frontage, 200 ft depth |
| 3548 | Crumbl                                                    | 3574 | Ritz Jewelry           | 3600 | Kohl's        | 3644 | Pet Supplies Plus                                           |
| 3556 | Card & Gift Shop                                          | 3576 | Gigante's Pizzeria     | 3620 | Amazon Fresh  | 3648 | <b>4,000 SF Available</b><br>50 ft frontage, 80 ft depth    |
| 3560 | Marshalls                                                 | 3578 | Wendy Nail & Spa       | 3640 | Burlington    |      |                                                             |

#### 3544-3650 LONG BEACH ROAD | SITE PLAN