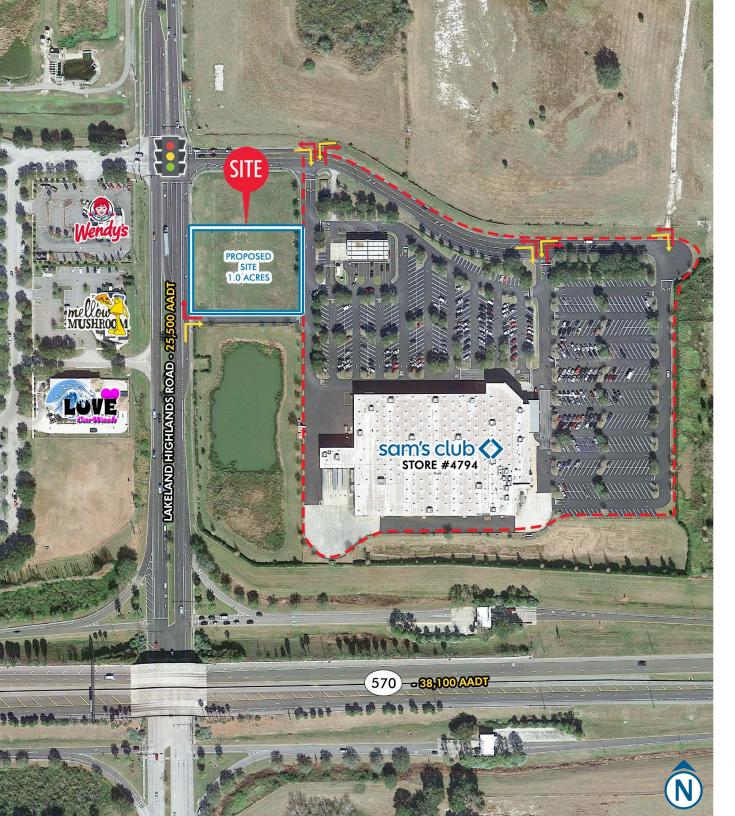

## +/- 1.0 Acre Outparcel

### **Property Highlights**

- Outparcel has great visibility traveling N/S on Lakeland Highlands Road
- Pad is easily accessible driving north on Lakeland Highlands Road, customers driving south can access from signalized main entrance to Sam's Club
- Located in southern Lakeland which is the fastest growing segment of the market

#### **Traffic Counts**

| Lakeland Highlands Road | 25,500 ADT |
|-------------------------|------------|
| State Road 570          | 38,100 ADT |

The proposed outlot area herein is not to be considered an accurate representation of any kind by Sam's Club, its affiliates, employees, agents or sub-agents and is subject to change or revocation. Any transaction is subject to Sam's Club approval and the parties' subsequent execution of a mutually acceptable Agreement of Sale.