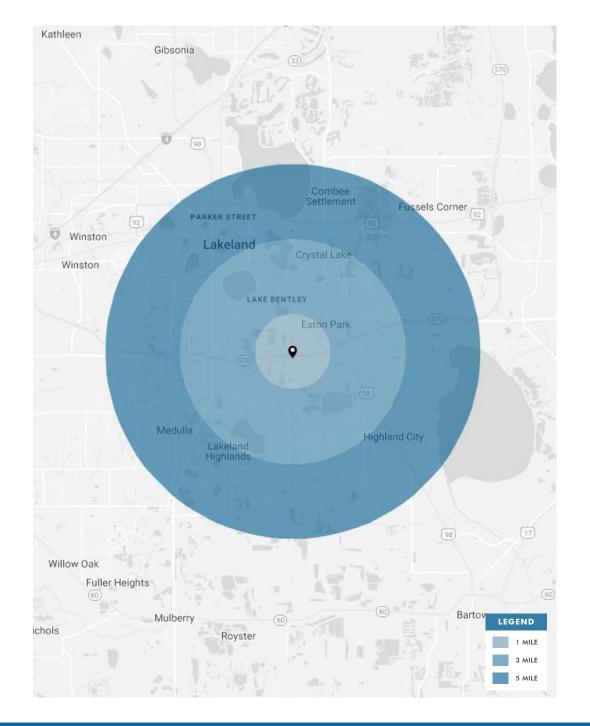

## **Demographics**

|                   | 1 Mile   | 3 Miles  | 5 Miles  |
|-------------------|----------|----------|----------|
| Population        | 4,398    | 64,884   | 139,544  |
| Households        | 1,778    | 24,481   | 53,368   |
| Employees         | 1,838    | 9,171    | 24,158   |
| Average HH Income | \$84,541 | \$86,220 | \$77,902 |