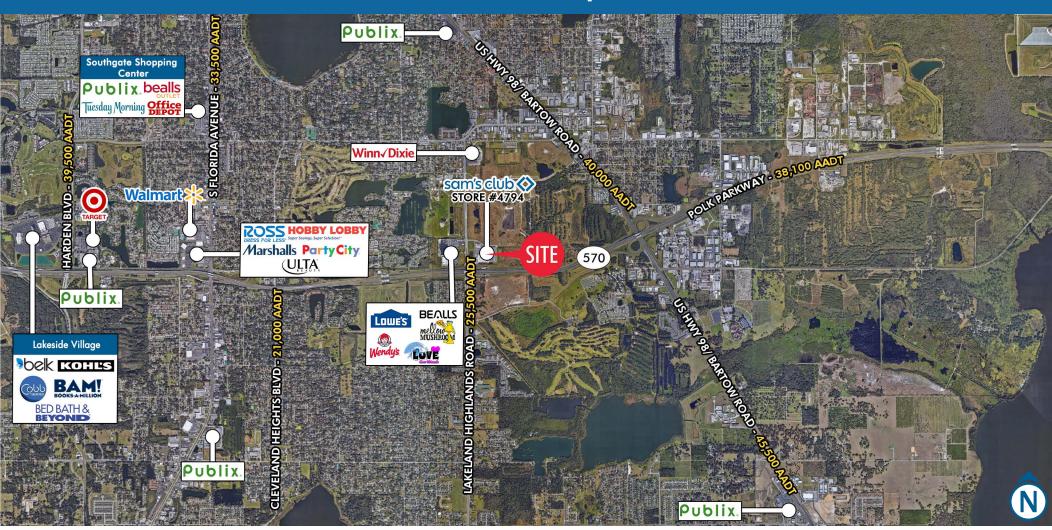

### **Property Highlights**

- Outparcel has great visibility traveling N/S on Lakeland Highlands Road
- Pad is easily accessible driving north on Lakeland Highlands Road, customers driving south can access from signalized main entrance to Sam's Club
- Located in southern Lakeland which is the fastest growing segment of the market