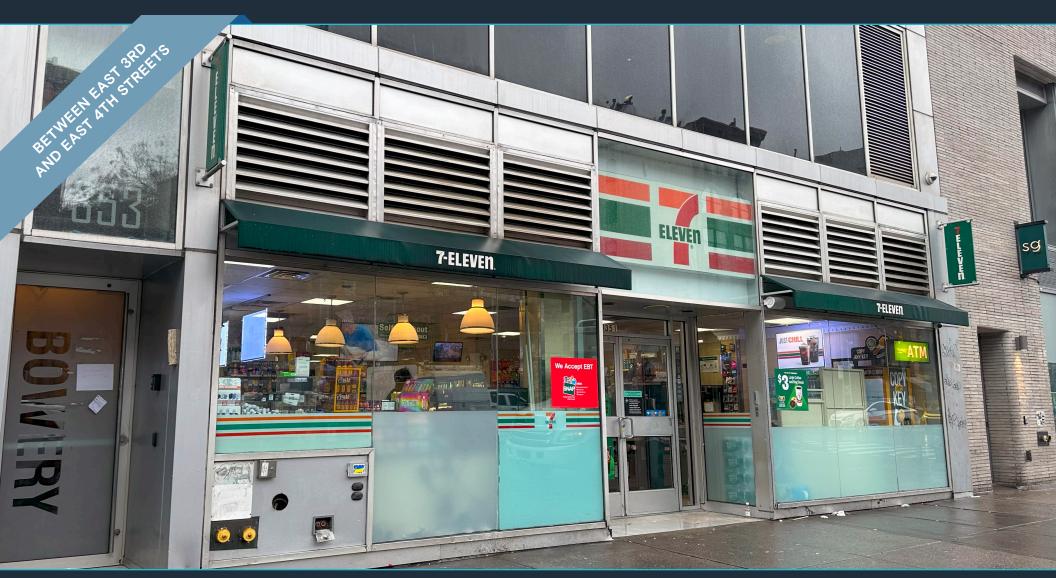

# 2,162 SF AVAILABLE

351 Bowery | New York, NY 10003

**EXCLUSIVE RETAIL LEASING** 

KATZ & ASSOCIATES

RETAIL REAL ESTATE ADVISORS

### **HIGHLIGHTS**

- Ground Floor: 2,162 Square Feet
- Prime opportunity on the Bowery
- Ideally situated between NoHo and the East Village
- All uses considered
- Train stations nearby 6 B D F M
- Neighbors to: sweetgreen PHEBE'S october's very own

**POSSESSION:** Arranged

**TERM:** Through 9/30/2034

FRONTAGE: 45'

**CEILING HEIGHTS: 11'** 

**ASKING RENT: Upon Request** 

| DEMOGRAPHICS      | 0.25 MILES | 0.5 MILES | 0.75 MILES |
|-------------------|------------|-----------|------------|
| POPULATION        | 17,233     | 72,714    | 155,278    |
| HOUSEHOLDS        | 9,162      | 37,708    | 80,031     |
| EMPLOYEES         | 35,734     | 105,402   | 218,900    |
| AVERAGE HH INCOME | \$206,097  | \$207,937 | \$202,237  |