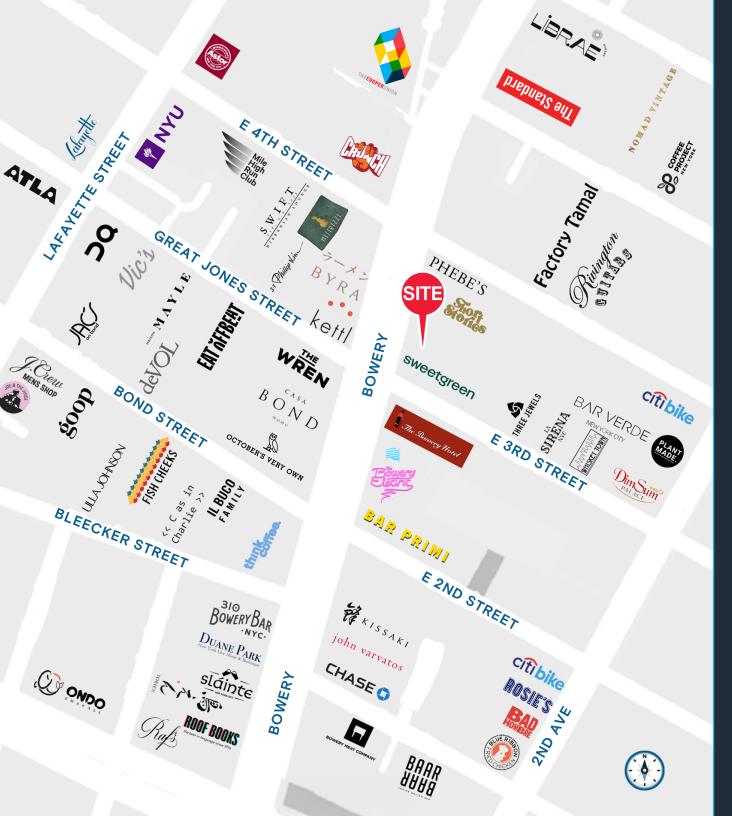

### **HIGHLIGHTS**

- Ground Floor: 2,162 Square Feet
- Prime opportunity on the Bowery
- Ideally situated between NoHo and the East Village
- All uses considered
- Train stations nearby 6 B D F M
- Neighbors to: sweetgreen PHEBE'S october's very own