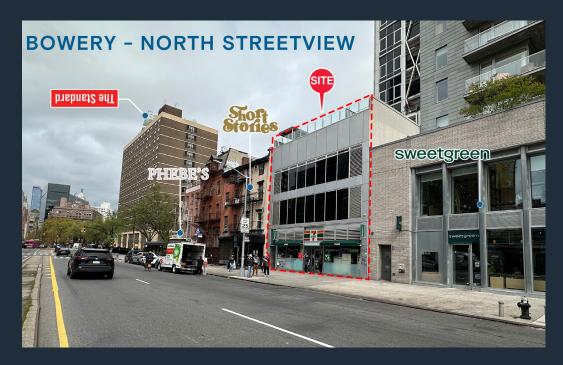

### **HIGHLIGHTS**

- Ground Floor: 2,162 Square Feet
- Prime opportunity on the Bowery
- Ideally situated between NoHo and the East Village
- All uses considered
- Train stations nearby 6 B D F M
- Neighbors to: sweetgreen PHEBE'S october's very own