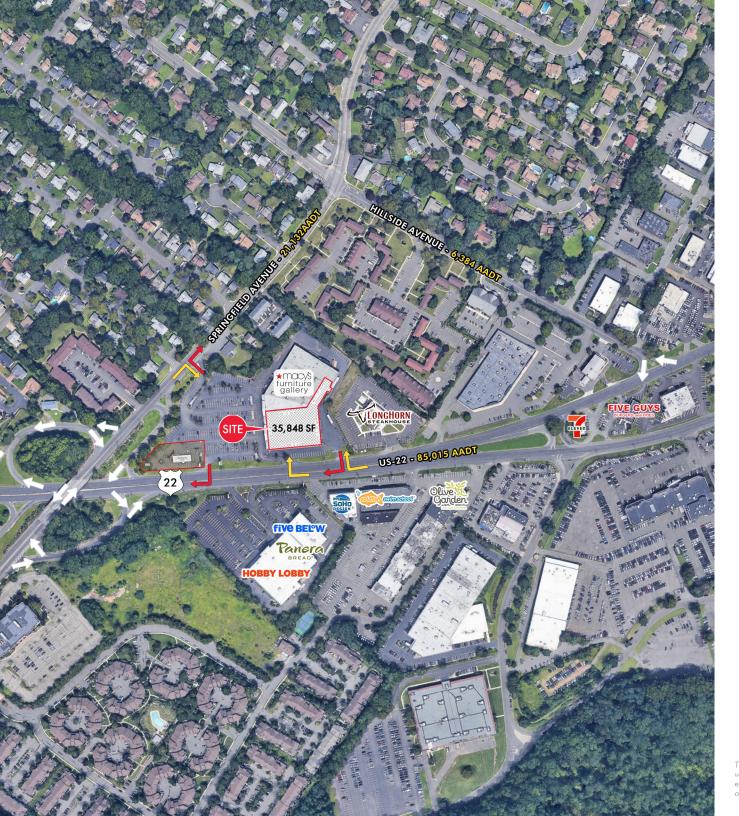

# 350 ROUTE 22 WEST | SITE PLAN

## 350 ROUTE 22 WEST | SITE AERIAL

#### TRAFFIC COUNTS

| ROUTE 22           | 85,015 AADT |
|--------------------|-------------|
| SPRINGFIELD AVENUE | 21,132 AADT |
| HILLSIDE AVENUE    | 6,384 AADT  |

350 ROUTE 22 WEST | EXECUTIVE SUMMARY