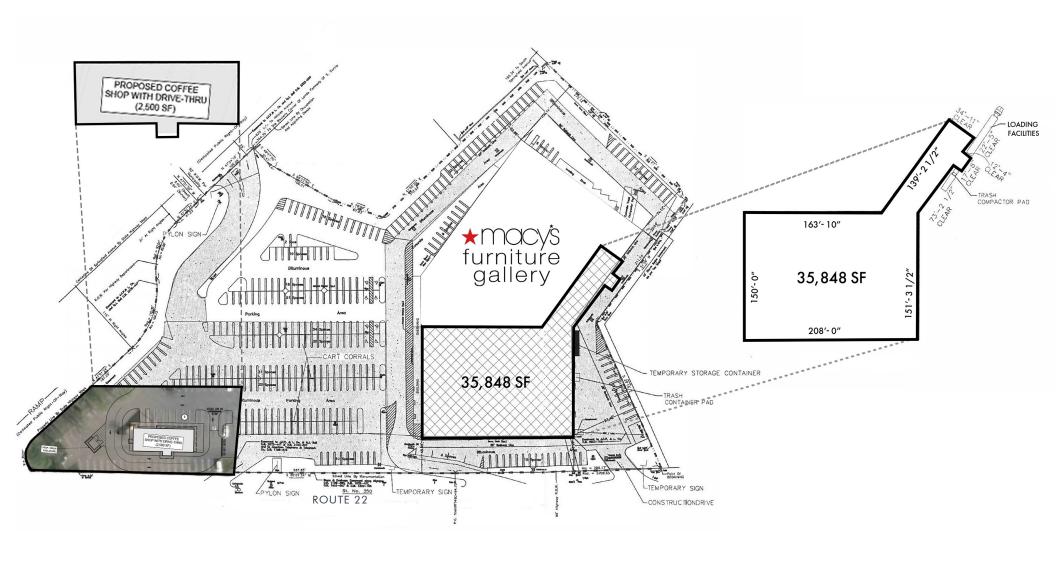

s such as Millburn, Short Hills, Union, Westfield, Springfield, Maplewood and Summit using Springfield Avenue without having to travel on the heavily trafficked Route 22
- Neighborhood retailers include:











#### **DEMOGRAPHICS**

|                   | 1 Mile    | 3 Miles   | 5 Miles   |
|-------------------|-----------|-----------|-----------|
| POPULATION        | 8,405     | 116,963   | 368,881   |
| HOUSEHOLDS        | 3,277     | 43,705    | 133,451   |
| DAYTIME EMPLOYEES | 4,523     | 83,900    | 166,670   |
| AVERAGE HH INCOME | \$164,536 | \$181,651 | \$171,579 |

#### TRAFFIC COUNTS

| ROUTE 22           | 85,015 AADT |
|--------------------|-------------|
| SPRINGFIELD AVENUE | 21,132 AADT |
| HILLSIDE AVENUE    | 6,384 AADT  |



350 ROUTE 22 WEST | EXECUTIVE SUMMARY





# 350 ROUTE 22 WEST | SITE PLAN





## 350 ROUTE 22 WEST | SITE AERIAL





### 350 ROUTE 22 WEST | MARKET AERIAL





### **CONTACT AGENT**

BRIAN KATZ CEO briankatz@katzretail.com (212) 257-4995



katzretail.com

The information herein was obtained from third parties and has not been independently verified by Katz & Associates. Any and all interested parties should have their choice of experts inspect the property and verify all information. Katz & Associates makes no warranties or guarantees as to the information given to any prospective buyer or tenant. REV: 10.07.24