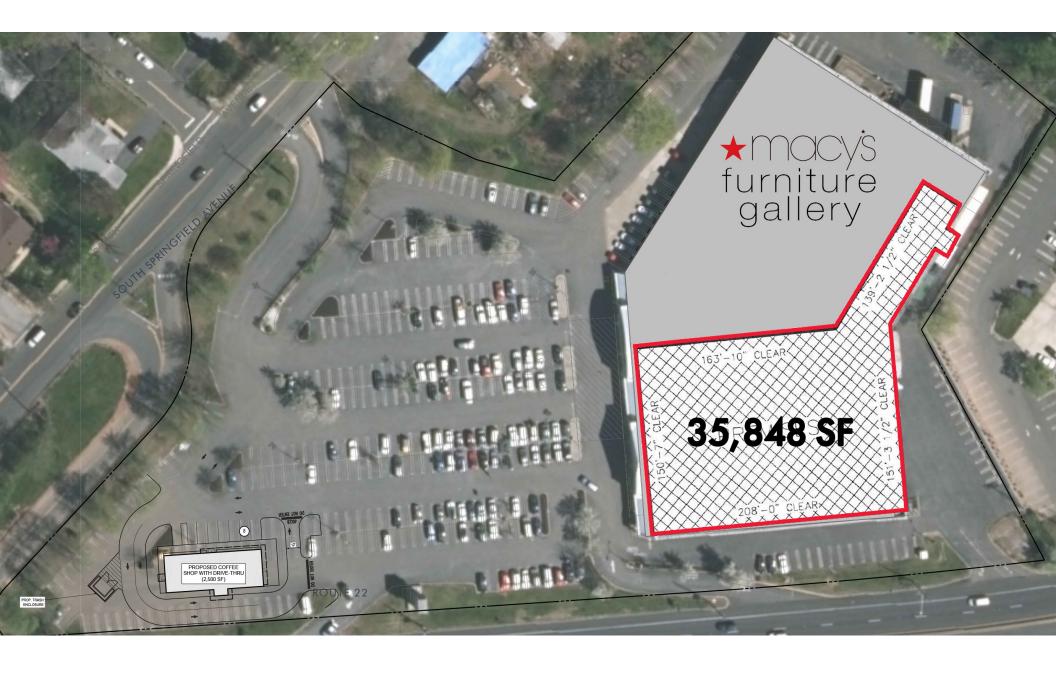

n, Westfield, Springfield, Maplewood and Summit using Springfield Avenue without having to travel on the heavily trafficked Route 22
- Neighborhood retailers include:











#### **DEMOGRAPHICS**

|                   | 1 Mile    | 3 Miles   | 5 Miles   |
|-------------------|-----------|-----------|-----------|
| POPULATION        | 8,405     | 116,963   | 368,881   |
| HOUSEHOLDS        | 3,277     | 43,705    | 133,451   |
| DAYTIME EMPLOYEES | 4,523     | 83,900    | 166,670   |
| AVERAGE HH INCOME | \$164,536 | \$181,651 | \$171,579 |

#### TRAFFIC COUNTS

| ROUTE 22           | 85,015 AADT |
|--------------------|-------------|
| SPRINGFIELD AVENUE | 21,132 AADT |
| HILLSIDE AVENUE    | 6,384 AADT  |



350 ROUTE 22 WEST | EXECUTIVE SUMMARY





# 350 ROUTE 22 WEST | SITE PLAN





## 350 ROUTE 22 WEST | SITE AERIAL





### 350 ROUTE 22 WEST | MARKET AERIAL





### **CONTACT AGENT**

BRIAN KATZ CEO briankatz@katzretail.com (212) 257-4995



katzretail.com

The information herein was obtained from third parties and has not been independently verified by Katz & Associates. Any and all interested parties should have their choice of experts inspect the property and verify all information. Katz & Associates makes no warranties or guarantees as to the information given to any prospective buyer or tenant. REV: 10.07.24