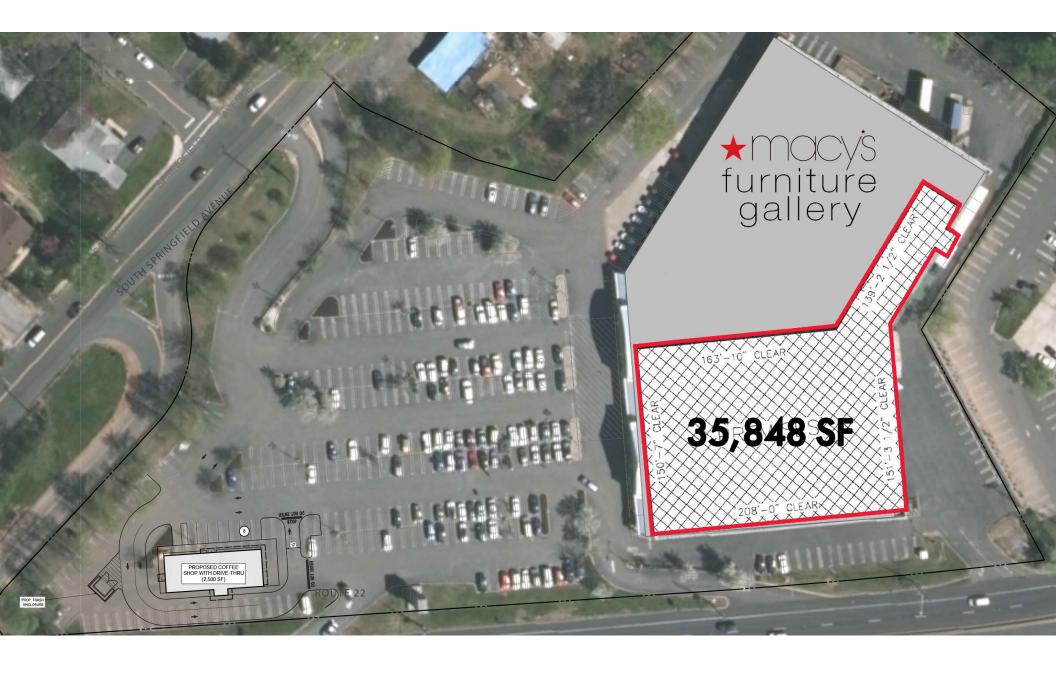

, Westfield, Springfield, Maplewood and Summit using Springfield Avenue without having to travel on the heavily trafficked Route 22
- Neighborhood retailers include:











#### **DEMOGRAPHICS**

|                   | 1 Mile    | 3 Miles   | 5 Miles   |
|-------------------|-----------|-----------|-----------|
| POPULATION        | 8,405     | 116,963   | 368,881   |
| HOUSEHOLDS        | 3,277     | 43,705    | 133,451   |
| DAYTIME EMPLOYEES | 4,523     | 83,900    | 166,670   |
| AVERAGE HH INCOME | \$164,536 | \$181,651 | \$171,579 |

#### TRAFFIC COUNTS

| ROUTE 22           | 85,015 AADT |
|--------------------|-------------|
| SPRINGFIELD AVENUE | 21,132 AADT |
| HILLSIDE AVENUE    | 6,384 AADT  |



350 ROUTE 22 WEST | EXECUTIVE SUMMARY





## 350 ROUTE 22 WEST | SITE PLAN





## 350 ROUTE 22 WEST | SITE AERIAL





### 350 ROUTE 22 WEST | MARKET AERIAL





### **CONTACT AGENT**

BRIAN KATZ CEO briankatz@katzretail.com (212) 257-4995



katzretail.com

The information herein was obtained from third parties and has not been independently verified by Katz & Associates. Any and all interested parties should have their choice of experts inspect the property and verify all information. Katz & Associates makes no warranties or guarantees as to the information given to any prospective buyer or tenant. REV. 05.13.24