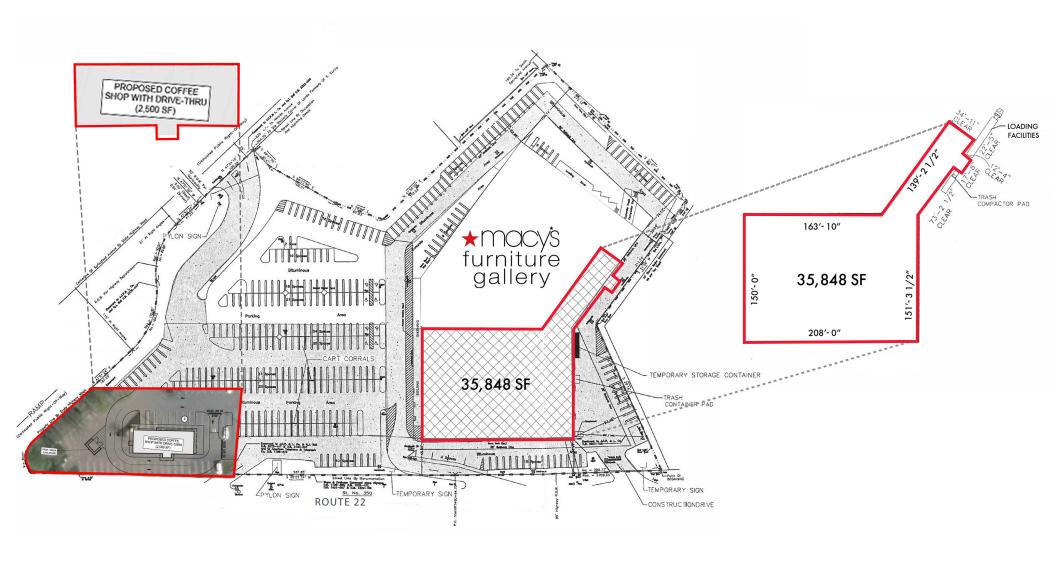

s such as Millburn, Short Hills, Union, Westfield, Springfield, Maplewood and Summit using Springfield Avenue without having to travel on the heavily trafficked Route 22
- Neighborhood retailers include:











#### **DEMOGRAPHICS**

|                   | 1 Mile    | 3 Miles   | 5 Miles   |
|-------------------|-----------|-----------|-----------|
| POPULATION        | 8,405     | 116,963   | 368,881   |
| HOUSEHOLDS        | 3,277     | 43,705    | 133,451   |
| DAYTIME EMPLOYEES | 4,523     | 83,900    | 166,670   |
| AVERAGE HH INCOME | \$164,536 | \$181,651 | \$171,579 |

#### TRAFFIC COUNTS

| ROUTE 22           | 85,015 AADT |
|--------------------|-------------|
| SPRINGFIELD AVENUE | 21,132 AADT |
| HILLSIDE AVENUE    | 6,384 AADT  |



350 ROUTE 22 WEST | EXECUTIVE SUMMARY





## 350 ROUTE 22 WEST | SITE PLAN





## 350 ROUTE 22 WEST | SITE AERIAL





### 350 ROUTE 22 WEST | MARKET AERIAL





### **CONTACT AGENT**

BRIAN KATZ CEO briankatz@katzretail.com (212) 257-4995



katzretail.com

The information herein was obtained from third parties and has not been independently verified by Katz & Associates. Any and all interested parties should have their choice of experts inspect the property and verify all information. Katz & Associates makes no warranties or guarantees as to the information given to any prospective buyer or tenant. REV. 05.13.24