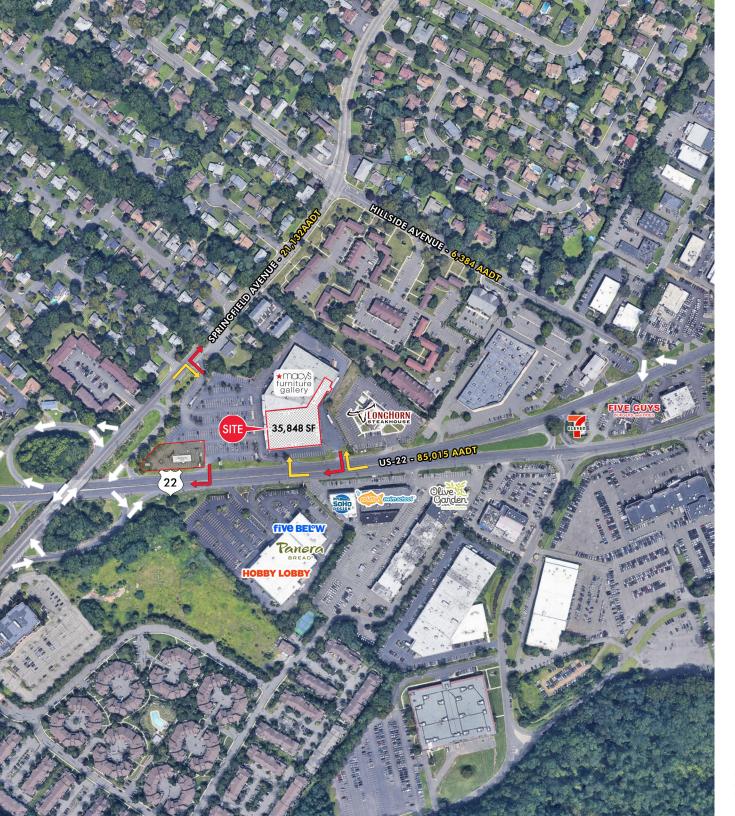

## 350 ROUTE 22 WEST | SITE AERIAL

#### TRAFFIC COUNTS

| ROUTE 22           | 85,015 AADT |
|--------------------|-------------|
| SPRINGFIELD AVENUE | 21,132 AADT |
| HILLSIDE AVENUE    | 6,384 AADT  |

350 ROUTE 22 WEST | EXECUTIVE SUMMARY