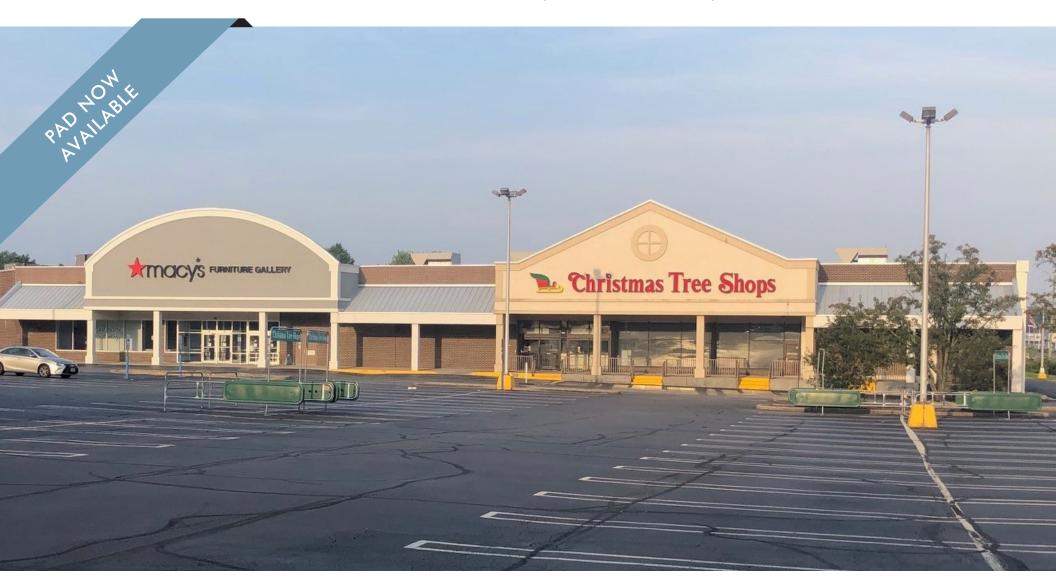

### HIGHLY VISIBLE ENDCAP

# 35,848 SF RETAIL SPACE AVAILABLE

350 ROUTE 22 WEST, SPRINGFIELD, NJ

EXCLUSIVE RETAIL LEASING

BRIAN KATZ CEO briankatz@katzretail.com (212) 257-4995

#### **HIGHLIGHTS**

- Rare opportunity in the premiere retail corridor on Route 22 with eastbound and westbound access
- New pad opportunity
- Co-tenants with Macy's Furniture Gallery
- Accessible from desirable residential communities such as Millburn, Short Hills, Union, Westfield, Springfield, Maplewood and Summit using Springfield Avenue without having to travel on the heavily trafficked Route 22
- Neighborhood retailers include: