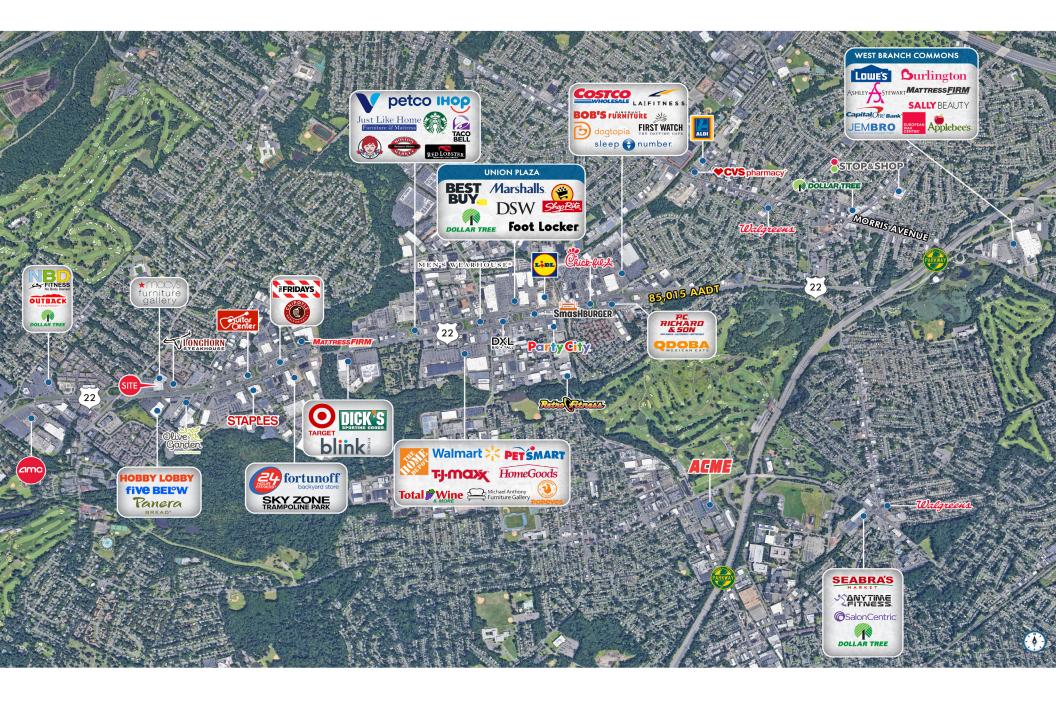

### 350 ROUTE 22 WEST | MARKET AERIAL

#### **HIGHLIGHTS**

- Rare opportunity in the premiere retail corridor on Route 22 with eastbound and westbound access
- New pad opportunity
- Co-tenants with Macy's Furniture Gallery
- Accessible from desirable residential communities such as Millburn, Short Hills, Union, Westfield, Springfield, Maplewood and Summit using Springfield Avenue without having to travel on the heavily trafficked Route 22
- Neighborhood retailers include: