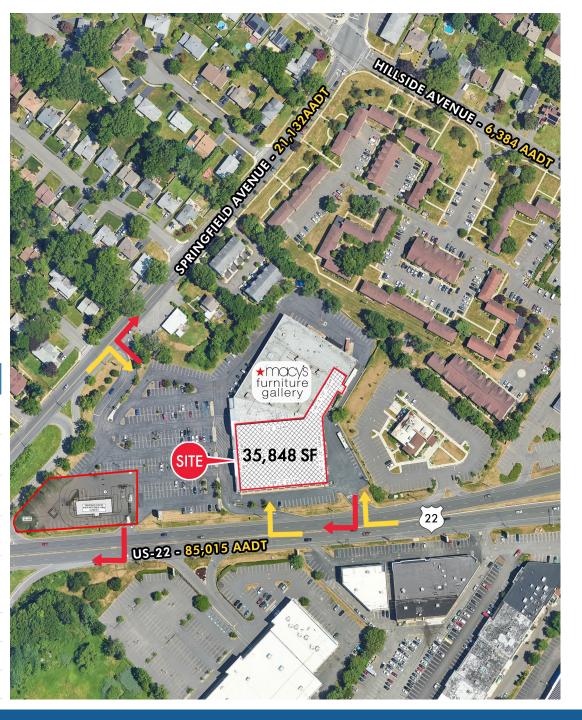

#### TRAFFIC COUNTS

| ROUTE 22           | 85,015 AADT |
|--------------------|-------------|
| SPRINGFIELD AVENUE | 21,132 AADT |
| HILLSIDE AVENUE    | 6,384 AADT  |

350 ROUTE 22 WEST | EXECUTIVE SUMMARY

### 350 ROUTE 22 WEST | MARKET AERIAL