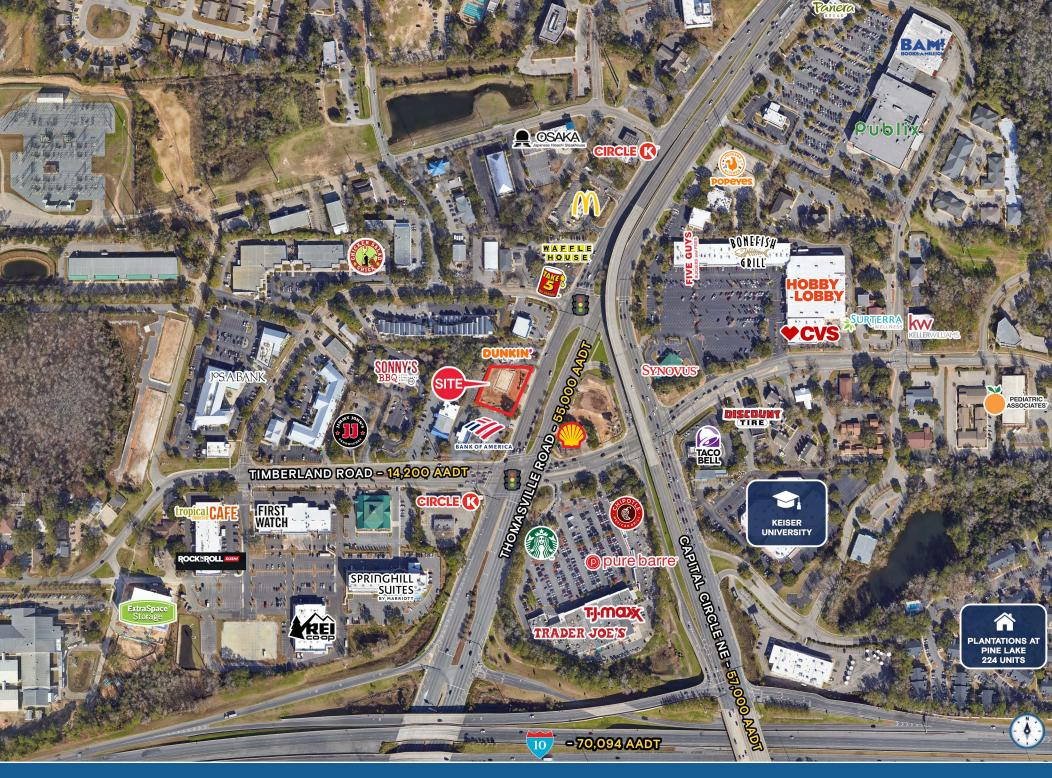

#### **HIGHLIGHTS**

- Fee Simple Ownership
- **Brand New 10 Year Lease:** Demonstrating long-term commitment to the site
- Corporate Signed: Aspen Dental Management, Inc. has ±1,100 locations
- Dense Retail Trade Area: Strong national & credit tenant presence
- Strong Traffic Count: Over 55,000 AADT passed the site on Thomasville Road

| DEMOGRAPHICS      | 1 MILE    | 3 MILES | 5 MILES   |
|-------------------|-----------|---------|-----------|
| POPULATION        | 4,595     | 43,433  | 115,788   |
| HOUSEHOLDS        | 2,294     | 18,919  | 51,186    |
| EMPLOYEES         | 3,870     | 36,161  | 96,346    |
| AVERAGE HH INCOME | \$157,259 | 126,673 | \$109,233 |