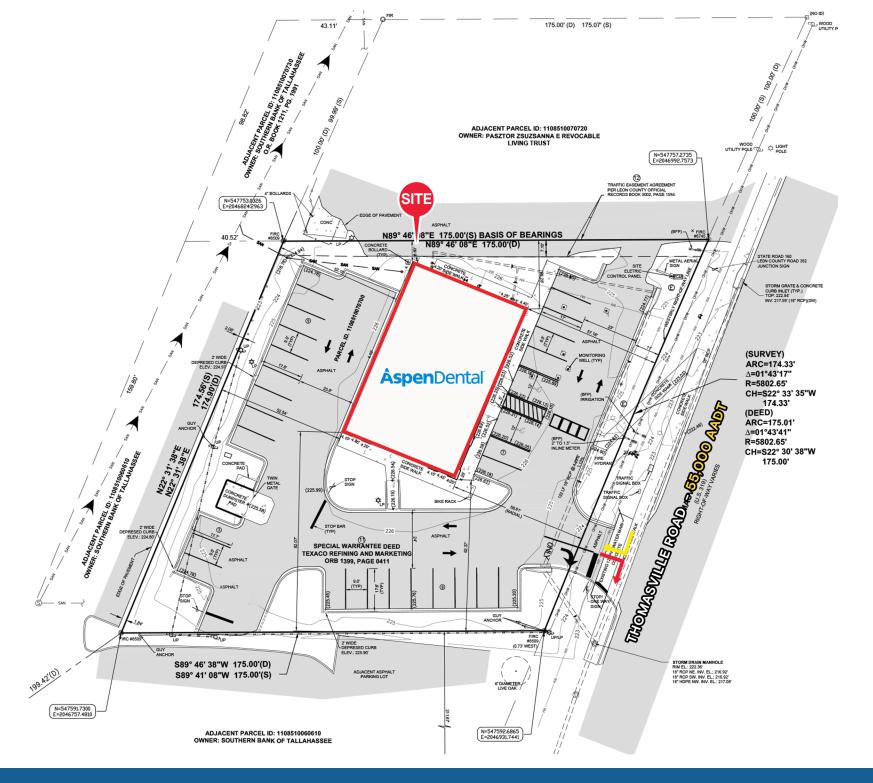

# Property Overview

| SITE SPECIFICATION          | S                                                                                                             |  |  |
|-----------------------------|---------------------------------------------------------------------------------------------------------------|--|--|
| TENANT:                     | Aspen Dental                                                                                                  |  |  |
| PROPERTY ADDRESS:           | 3434 Thomasville Road, Tallahassee, FL<br>32309                                                               |  |  |
| COUNTY:                     | Leon County                                                                                                   |  |  |
| LOT SIZE:                   | 0.65 acres                                                                                                    |  |  |
| BUILDING SIZE:              | 3,750 SF +/-                                                                                                  |  |  |
| LEASE COMMENCEMENT<br>DATE: | 9/28/2023                                                                                                     |  |  |
| LEASE EXPIRATION DATE:      | 10/31/2033                                                                                                    |  |  |
| INITIAL TERM:               | 10 years                                                                                                      |  |  |
| OPTION PERIODS:             | 3 (5) year options                                                                                            |  |  |
| CURRENT RENT:               | \$250,012                                                                                                     |  |  |
| PRICE:                      | \$4,348,034 / (5.75% CAP)                                                                                     |  |  |
| LEASE STRUCTURE:            | NNN                                                                                                           |  |  |
| TAXES:                      | LL is fully reimbursed for all taxes                                                                          |  |  |
| INSURANCE:                  | LL is fully reimbursed for all LL's                                                                           |  |  |
| CAM:                        | insurance cost  LL is fully reimbursed for all CAM costs, expenses and expenditures of the operating property |  |  |