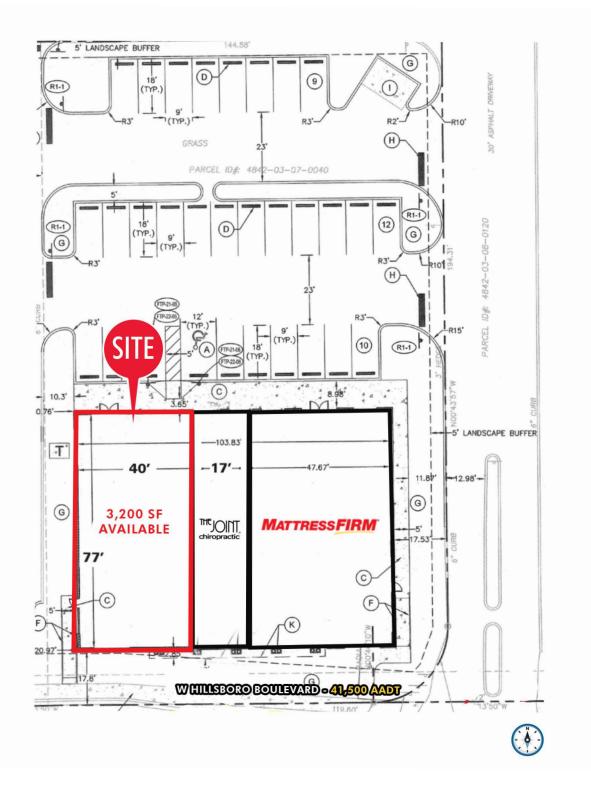

# ±3,200 SF AVAILABLE ENDCAP

3317 W HILLSBORO BOULEVARD, DEERFIELD BEACH, FL 33442

### **PROPERTY OVERVIEW**

#### HIGHLIGHTS

- $\pm$  3,200 SF endcap available for lease
- Space can also be converted to restaurant or retail
- Major regional trade area
- Nearly 75,500 cars per day
- Join: TARGET HOBBY LOBBY