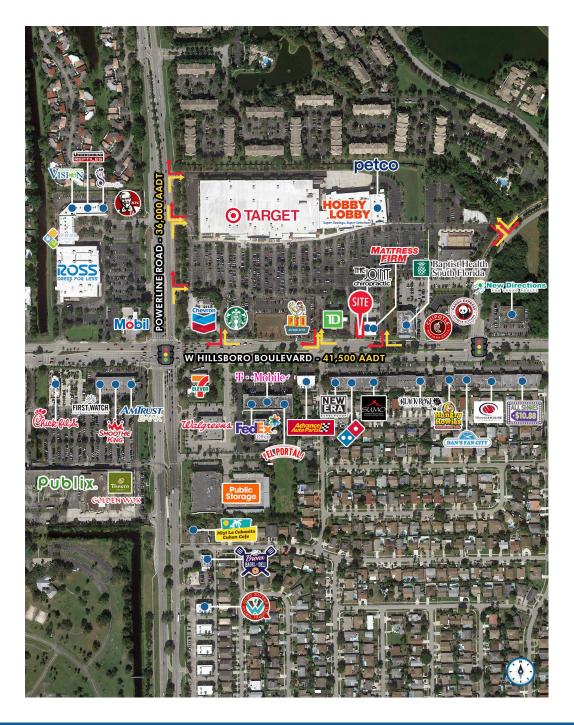

## 3317 W HILLSBORO BOULEVARD | CLOSE INTERSECTION AERIAL

KATZ & ASSOCIATES

3317 W HILLSBORO BOULEVARD | MARKET AERIAL

KATZ & ASSOCIATES