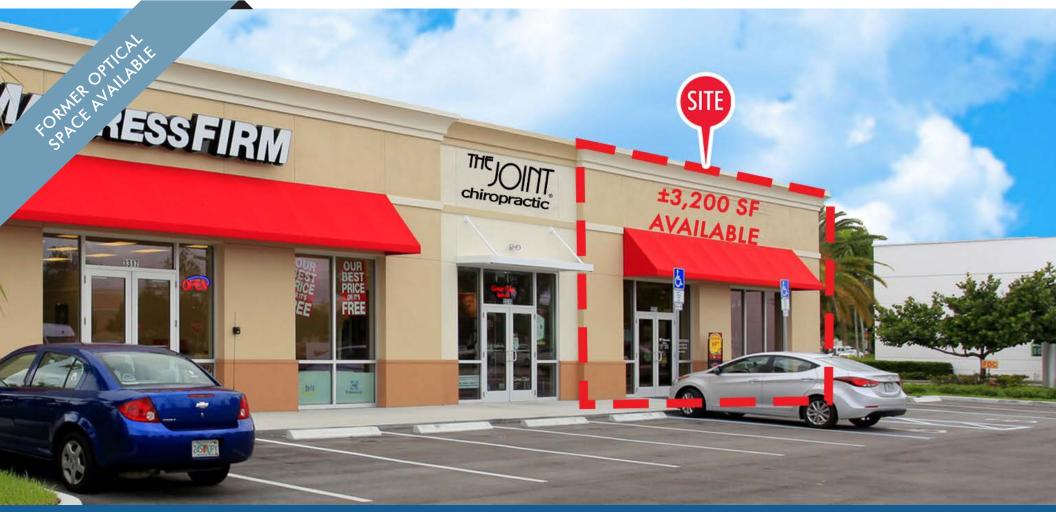

# ±3,200 SF AVAILABLE ENDCAP

3317 W HILLSBORO BOULEVARD, DEERFIELD BEACH, FL 33442

#### HIGHLIGHTS

- $\pm$  3,200 SF endcap available for lease
- Space can also be converted to restaurant or retail
- Major regional trade area
- Nearly 75,500 cars per day
- Join: TARGET HOBBY LOBBY