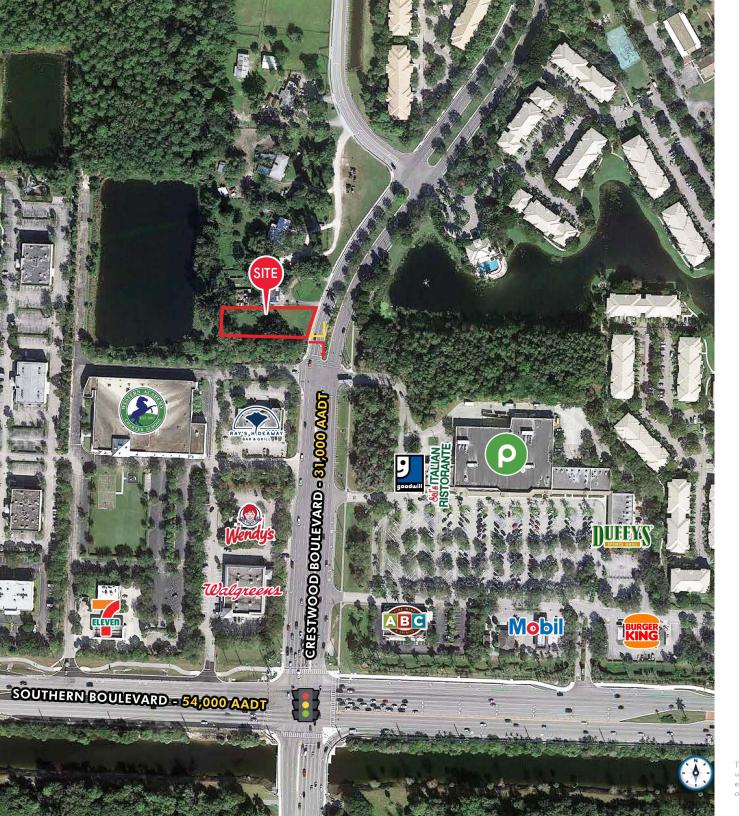

51 CRESTWOOD BOULVEARD S | **EXECUTIVE SUMMARY** 

51 CRESTWOOD BOULVEARD S | TRADE AERIAL

#### **HIGHLIGHTS**

- $\pm 0.7$  acres zoned general commercial
- A restaurant without a drive-thru is a permitted use. A restaurant with a drive-thru falls under a Special Exception Use
- Busy Publix Shopping Center across the street
- Adjacent to Western Academy Charter School with 575 students with plans to expand to 800 students over the next three years
- Palms West Regional Hospital and eight multi-story medical buildings less than 0.5 miles from subject site