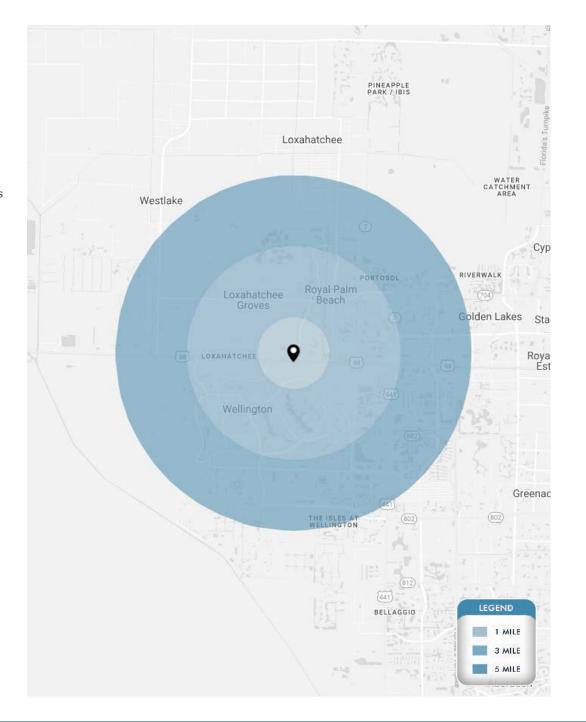

#### **DEMOGRAPHICS**

| POPULATION               | 5,396               | 72,851               | 135,316               |
|--------------------------|---------------------|----------------------|-----------------------|
| HOUSEHOLDS               | 1,899               | 25,246               | 46,768                |
| DAYTIME EMPLOYEES        | 4,488               | 56,712               | 111,402               |
| AVERAGE HH INCOME        | \$115,896           | \$108,971            | \$117,645             |
|                          |                     |                      |                       |
|                          | 5 Minutes           | 10 Minutes           | 15 Minutes            |
| POPULATION               | 5 Minutes<br>24,152 | 10 Minutes<br>88,528 | 15 Minutes<br>143,643 |
| POPULATION<br>HOUSEHOLDS |                     |                      |                       |
|                          | 24,152              | 88,528               | 143,643               |
| HOUSEHOLDS               | 24,152<br>8,882     | 88,528<br>30,572     | 143,643<br>50,165     |