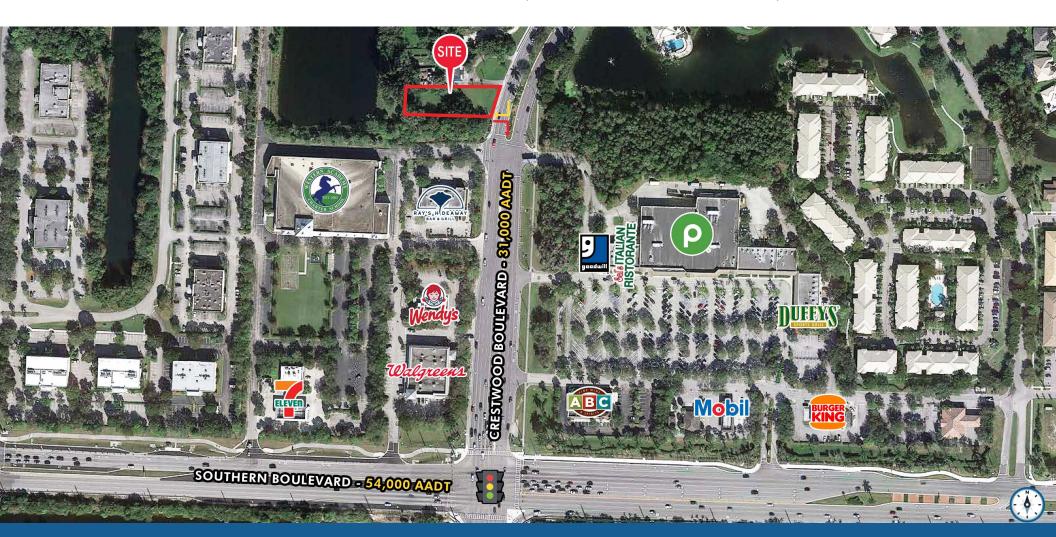

51 CRESTWOOD BOULVEARD S | **EXECUTIVE SUMMARY** 

51 CRESTWOOD BOULVEARD S | TRADE AERIAL

#### **HIGHLIGHTS**

- $\pm 0.7$  acres zoned general commercial
- A restaurant without a drive-thru is a permitted use. A restaurant with a drive-thru falls under a Special Exception Use
- Busy Publix Shopping Center across the street
- Adjacent to Western Academy Charter School with 575 students with plans to expand to 800 students over the next three years
- Palms West Regional Hospital and eight multi-story medical buildings less than 0.5 miles from subject site