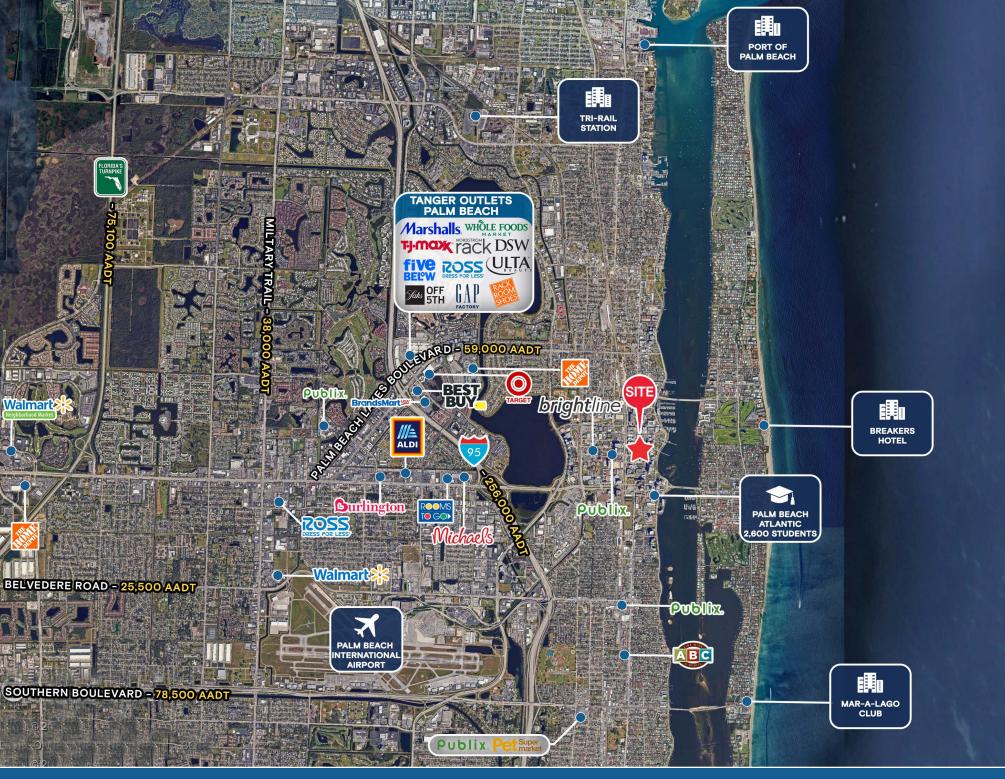

88                | 159,609                      |
| AVERAGE HH INCOME        | \$162,167                  | \$128,716             | \$106,801                    |
|                          |                            |                       |                              |
|                          | 5 MINUTES                  | 10 MINUTES            | 15 MINUTES                   |
| POPULATION               | <b>5 MINUTES</b><br>46,382 | 10 MINUTES<br>120,999 | <b>15 MINUTES</b><br>288,976 |
| POPULATION<br>HOUSEHOLDS |                            |                       |                              |
|                          | 46,382                     | 120,999               | 288,976                      |



#### 310 S DIXIE HIGHWAY | EXECUTIVE SUMMARY

## KATZ & ASSOCIATES



310 S DIXIE HIGHWAY | MARKET AERIAL

### KATZ & ASSOCIATES



## **Contact Brokers**

#### Allan Carlisle

DIRECTOR allancarlisle@katzretail.com (561) 385-4791

Jon Cashion PRINCIPAL joncashion@katzretail.com (561) 302-7071



katzretail.com

The information herein was obtained from third parties and has not been independently verified by Katz & Associates. Any and all interested parties should have their choice of experts inspect the property and verify all information. Katz & Associates makes no warrantie or guarantees as to the information given to any prospective buyer or tenant. REV: 03.14.25