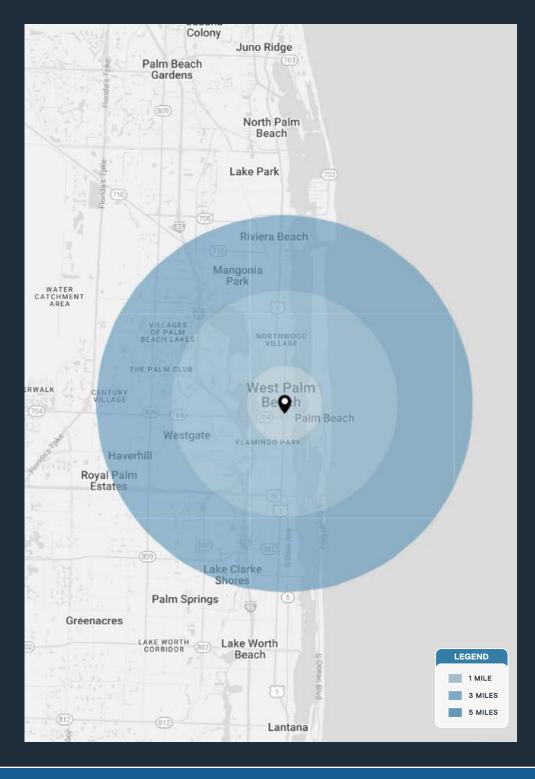

| Braddige |  | 🕖 lululemon | RH | RATALY |  |
|----------|--|-------------|----|--------|--|
|----------|--|-------------|----|--------|--|

| DEMOGRAPHICS             | 1 MILE                     | 3 MILES               | 5 MILES                      |
|--------------------------|----------------------------|-----------------------|------------------------------|
| POPULATION               | 16,363                     | 84,312                | 194,442                      |
| HOUSEHOLDS               | 8,881                      | 36,216                | 79,587                       |
| EMPLOYEES                | 14,126                     | 69,488                | 159,609                      |
| AVERAGE HH INCOME        | \$162,167                  | \$128,716             | \$106,801                    |
|                          |                            |                       |                              |
|                          | 5 MINUTES                  | 10 MINUTES            | 15 MINUTES                   |
| POPULATION               | <b>5 MINUTES</b><br>46,382 | 10 MINUTES<br>120,999 | <b>15 MINUTES</b><br>288,976 |
| POPULATION<br>HOUSEHOLDS |                            |                       |                              |
|                          | 46,382                     | 120,999               | 288,976                      |