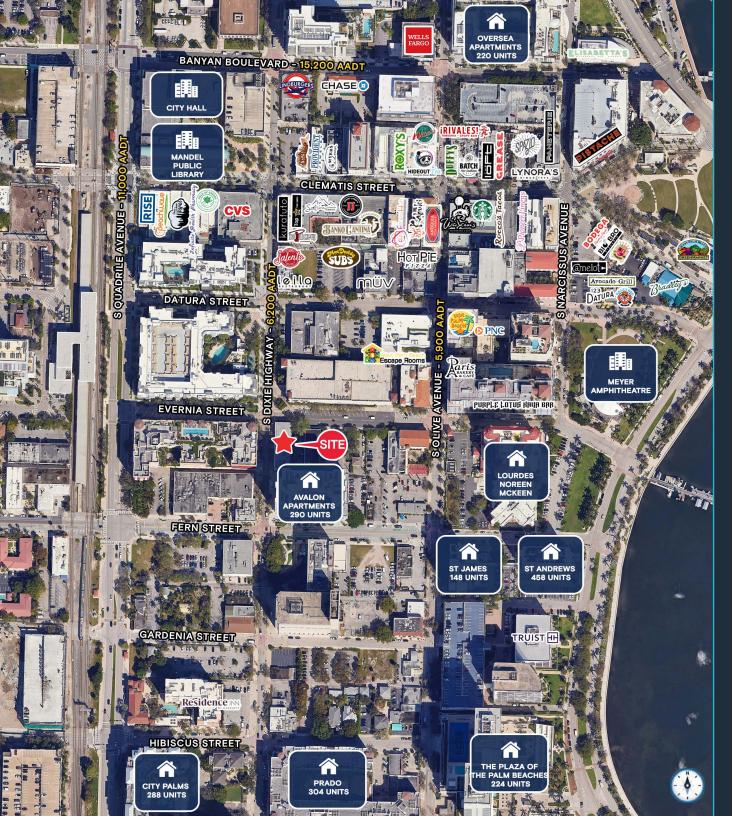

H INCOME        | \$162,167                  | \$128,716             | \$106,801                    |
|                          |                            |                       |                              |
|                          | 5 MINUTES                  | 10 MINUTES            | 15 MINUTES                   |
| POPULATION               | <b>5 MINUTES</b><br>46,382 | 10 MINUTES<br>120,999 | <b>15 MINUTES</b><br>288,976 |
| POPULATION<br>HOUSEHOLDS |                            |                       |                              |
|                          | 46,382                     | 120,999               | 288,976                      |



#### 310 S DIXIE HIGHWAY | EXECUTIVE SUMMARY

## KATZ & ASSOCIATES



310 S DIXIE HIGHWAY | MARKET AERIAL

### KATZ & ASSOCIATES



## **Contact Brokers**

#### Allan Carlisle

DIRECTOR allancarlisle@katzretail.com (561) 385-4791

Jon Cashion PRINCIPAL joncashion@katzretail.com (561) 302-7071



katzretail.com

The information herein was obtained from third parties and has not been independently verified by Katz & Associates. Any and all interested parties should have their choice of experts inspect the property and verify all information. Katz & Associates makes no warrantie or guarantees as to the information given to any prospective buyer or tenant. REV: 03.14.25