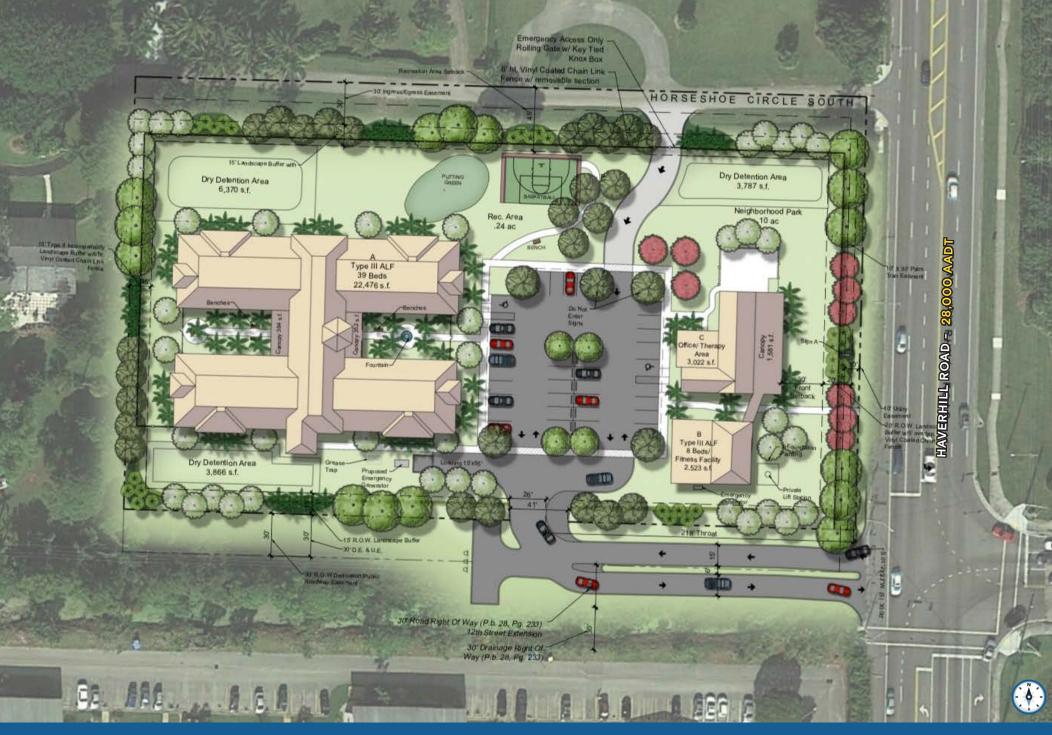

#### **HIGHLIGHTS**

- Site Under Contract
- Site plan approved for Congregate Living Facility, e.g., Assisted Living, Memory Care, Rehab Facility, Place of Worship
- County approved ALF for Brain Injury Facility due to high demand in Palm Beach County
- Budget and approvals are in place to go vertical
- Conveniently located within a 10 minute drive time to St. Mary's Hospital, PBI Airport, Interstate 95 and the Turnpike
- Nicely situated just off signalized intersection
- Positioned in high-density residential/commercial market
- Property benefits from being located between two major traffic arteries,
   Okeechobee Boulevard and Palm Beach Lakes Boulevard

#### PROPERTY DESCRIPTION

PARCEL ID
NUMBER:

00-42-43-14-00-000-5190

Planned 47 Beds - ±3,000 SF Existing
Congregate Living Facility with 5 Beds

MUNICIPALITY:

Unincorporated Palm Beach County

TOTAL SF: ±172,933 SF

LAND SIZE: ±3.97 Acres

ZONING: PUD - Type 3 - Congregate Living

3037 HAVERHILL ROAD | APPROVED SITE PLAN

3037 HAVERHILL ROAD | CLOSE-UP SITE AERIAL

3037 HAVERHILL ROAD | TRADE AERIAL