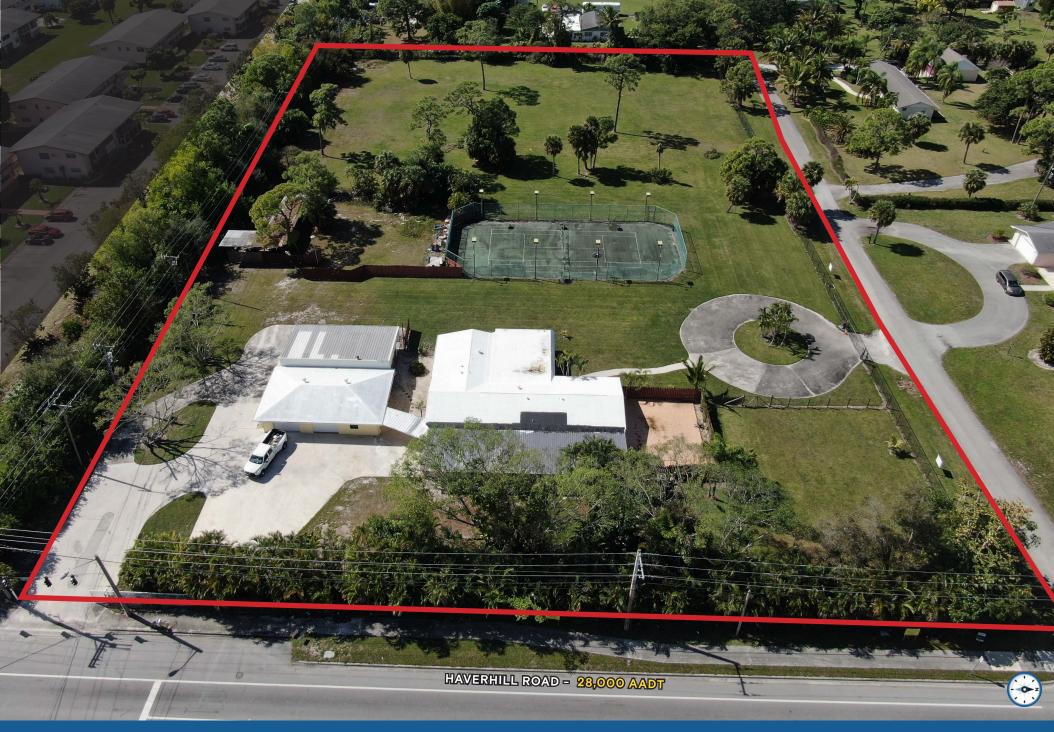

LAND SIZE: ±3.97 Acres

ZONING: PUD - Type 3 - Congregate Living

3037 HAVERHILL ROAD | APPROVED SITE PLAN

3037 HAVERHILL ROAD | CLOSE-UP SITE AERIAL

3037 HAVERHILL ROAD | TRADE AERIAL