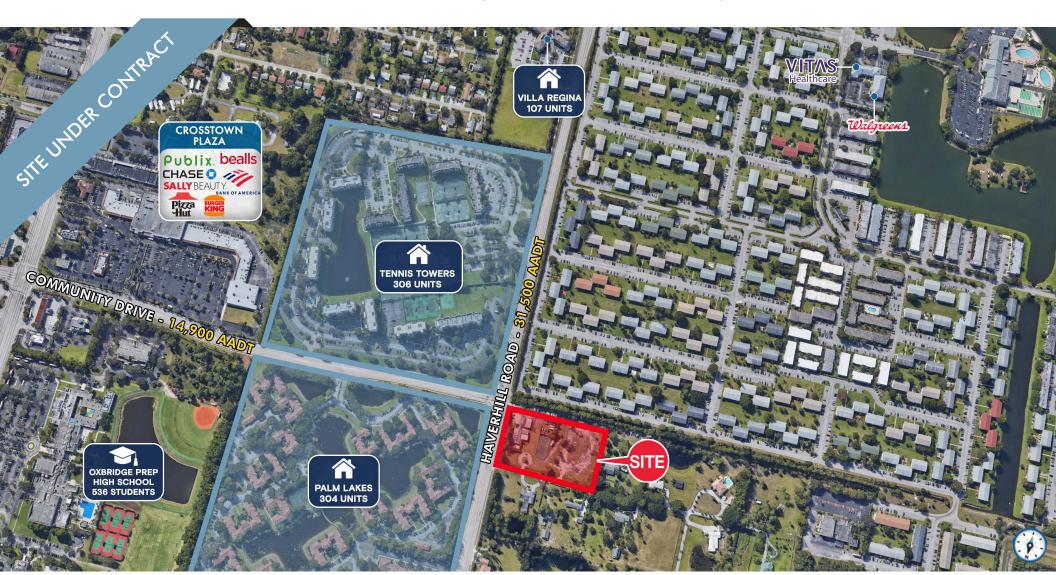

#### **HIGHLIGHTS**

- Site Under Contract
- Site plan approved for Congregate Living Facility, e.g., Assisted Living, Memory Care, Rehab Facility, Place of Worship
- County approved ALF for Brain Injury Facility due to high demand in Palm Beach County
- Budget and approvals are in place to go vertical
- Conveniently located within a 10 minute drive time to St. Mary's Hospital, PBI Airport, Interstate 95 and the Turnpike
- Nicely situated just off signalized intersection
- Positioned in high-density residential/commercial market
- Property benefits from being located between two major traffic arteries,
   Okeechobee Boulevard and Palm Beach Lakes Boulevard

3037 HAVERHILL ROAD | **EXECUTIVE SUMMARY** 

LAND SIZE: ±3.97 Acres

ZONING: PUD - Type 3 - Congregate Living

3037 HAVERHILL ROAD | APPROVED SITE PLAN

3037 HAVERHILL ROAD | CLOSE-UP SITE AERIAL

3037 HAVERHILL ROAD | TRADE AERIAL