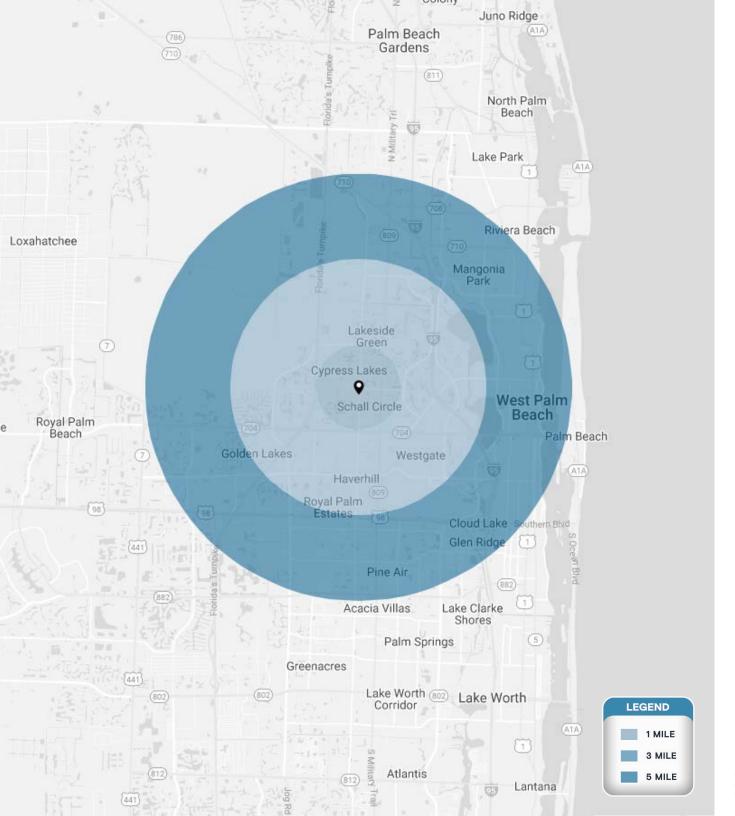

|                       | 1 Mile              | 3 Miles               | 5 Miles               |
|-----------------------|---------------------|-----------------------|-----------------------|
| POPULATION            | 15,919              | 100,995               | 231,139               |
| HOUSEHOLDS            | 8,926               | 42,745                | 92,614                |
| DAYTIME EMPLOYEES     | 13,319              | 79,756                | 183,572               |
| AVERAGE HH INCOME     | \$47,443            | \$64,330              | \$75,840              |
|                       |                     |                       |                       |
|                       | 5 Minutes           | 10 Minutes            | 15 Minutes            |
| POPULATION            | 5 Minutes<br>35,865 | 10 Minutes<br>129,388 | 15 Minutes<br>294,697 |
| POPULATION HOUSEHOLDS |                     |                       |                       |
|                       | 35,865              | 129,388               | 294,697               |
| HOUSEHOLDS            | 35,865<br>17,843    | 129,388<br>53,621     | 294,697<br>116,837    |