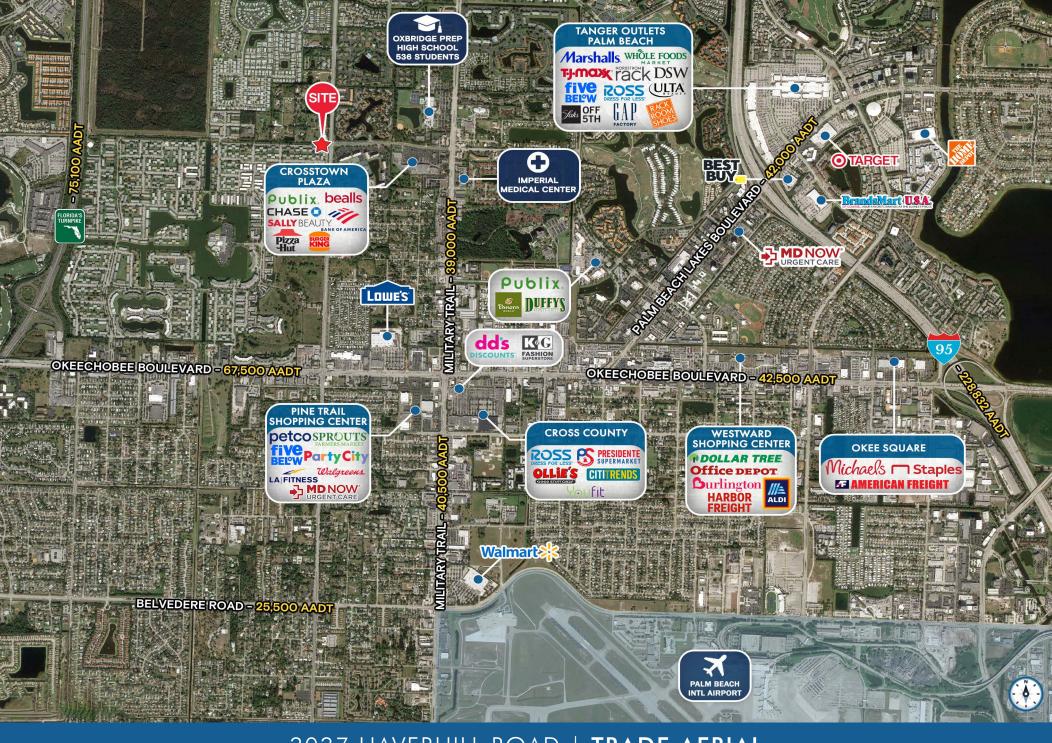

#### **HIGHLIGHTS**

- Site Under Contract
- Site plan approved for Congregate Living Facility, e.g., Assisted Living, Memory Care, Rehab Facility, Place of Worship
- County approved ALF for Brain Injury Facility due to high demand in Palm Beach County
- Budget and approvals are in place to go vertical
- Conveniently located within a 10 minute drive time to St. Mary's Hospital, PBI Airport, Interstate 95 and the Turnpike
- Nicely situated just off signalized intersection
- Positioned in high-density residential/commercial market
- Property benefits from being located between two major traffic arteries,
   Okeechobee Boulevard and Palm Beach Lakes Boulevard

LAND SIZE: ±3.97 Acres

ZONING: PUD - Type 3 - Congregate Living

3037 HAVERHILL ROAD | APPROVED SITE PLAN

3037 HAVERHILL ROAD | CLOSE-UP SITE AERIAL

3037 HAVERHILL ROAD | TRADE AERIAL