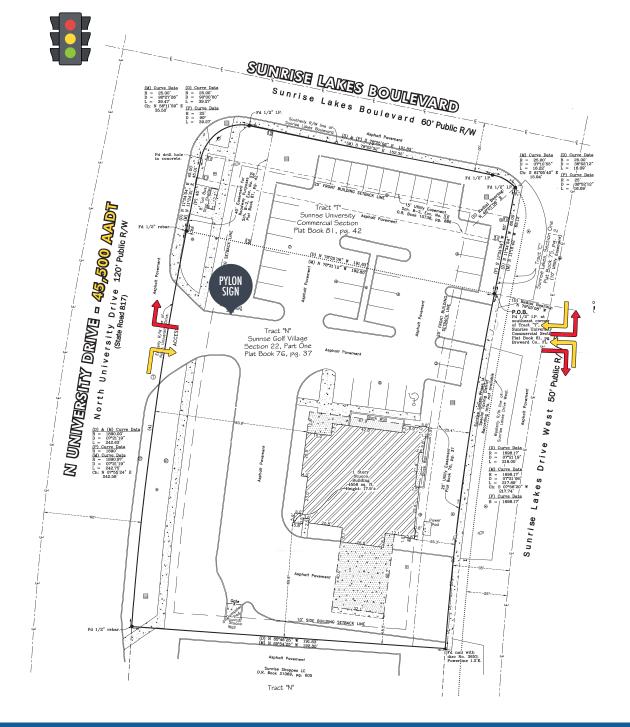

# 2900 N UNIVERSITY DRIVE | SURVEY

2900 N UNIVERSITY DRIVE | CLOSE AERIAL

2900 N UNIVERSITY DRIVE | CLOSE INTERSECTION AERIAL

2900 N UNIVERSITY DRIVE | MARKET AERIAL