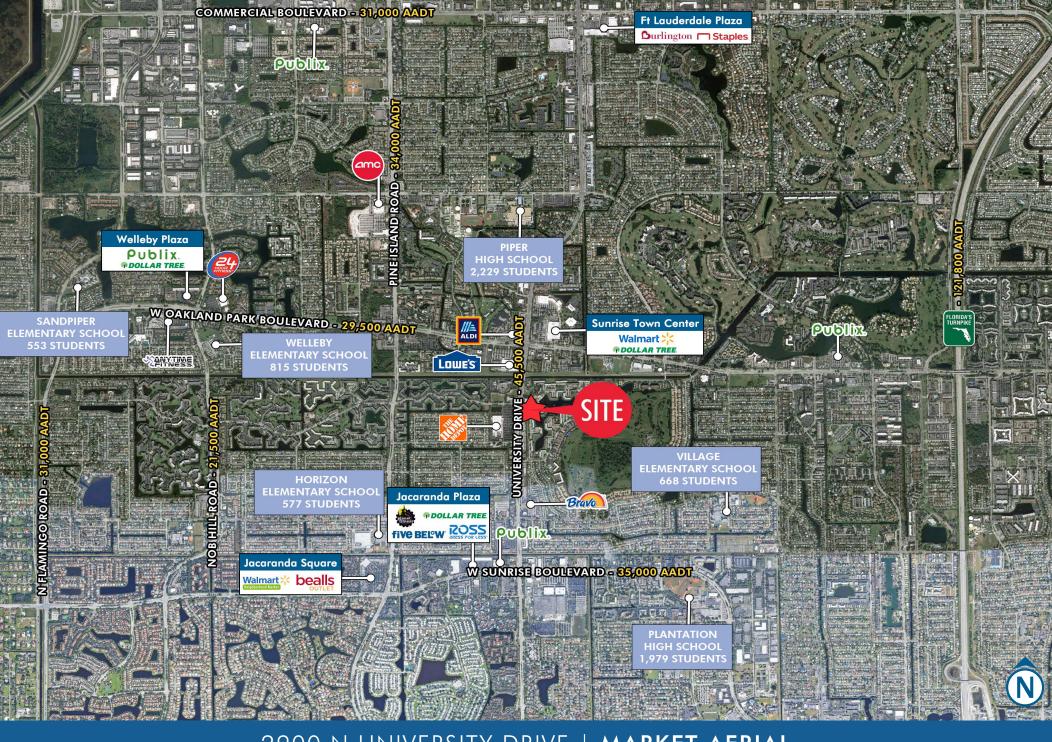

# 2900 N UNIVERSITY DRIVE | SURVEY

2900 N UNIVERSITY DRIVE | CLOSE AERIAL

2900 N UNIVERSITY DRIVE | CLOSE INTERSECTION AERIAL

2900 N UNIVERSITY DRIVE | MARKET AERIAL