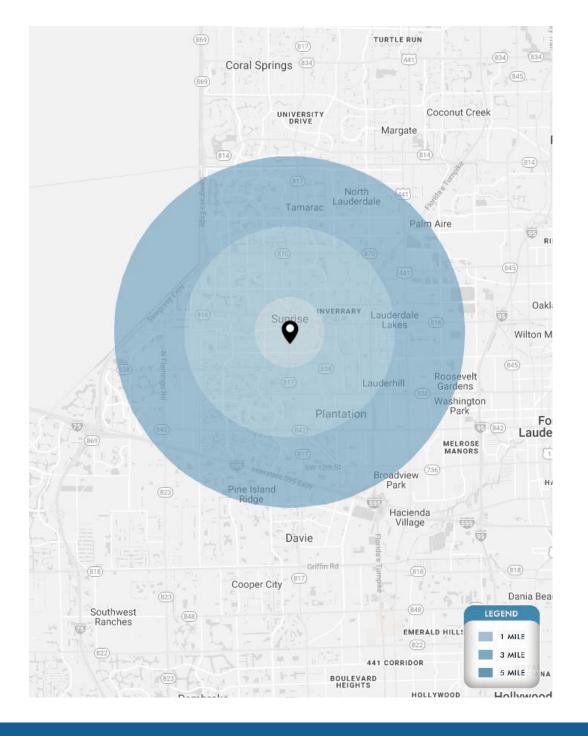

#### **DEMOGRAPHICS**

|                          | 1 Mile           | 3 Miles              | 5 Miles              |
|--------------------------|------------------|----------------------|----------------------|
| POPULATION               | 18,785           | 197,181              | 433,103              |
| HOUSEHOLDS               | 8,399            | 80,318               | 169,370              |
| DAYTIME EMPLOYEES        | 16,109           | 157,182              | 345,525              |
| AVERAGE HH INCOME        | \$58,397         | \$75,068             | \$78,573             |
|                          |                  |                      |                      |
|                          | 5 Minutes        | 10 Minutes           | 15 Minutes           |
| POPULATION               | 5 Minutes 58,499 | 10 Minutes<br>253683 | 15 Minutes<br>483513 |
| POPULATION<br>HOUSEHOLDS |                  |                      |                      |
|                          | 58,499           | 253683               | 483513               |