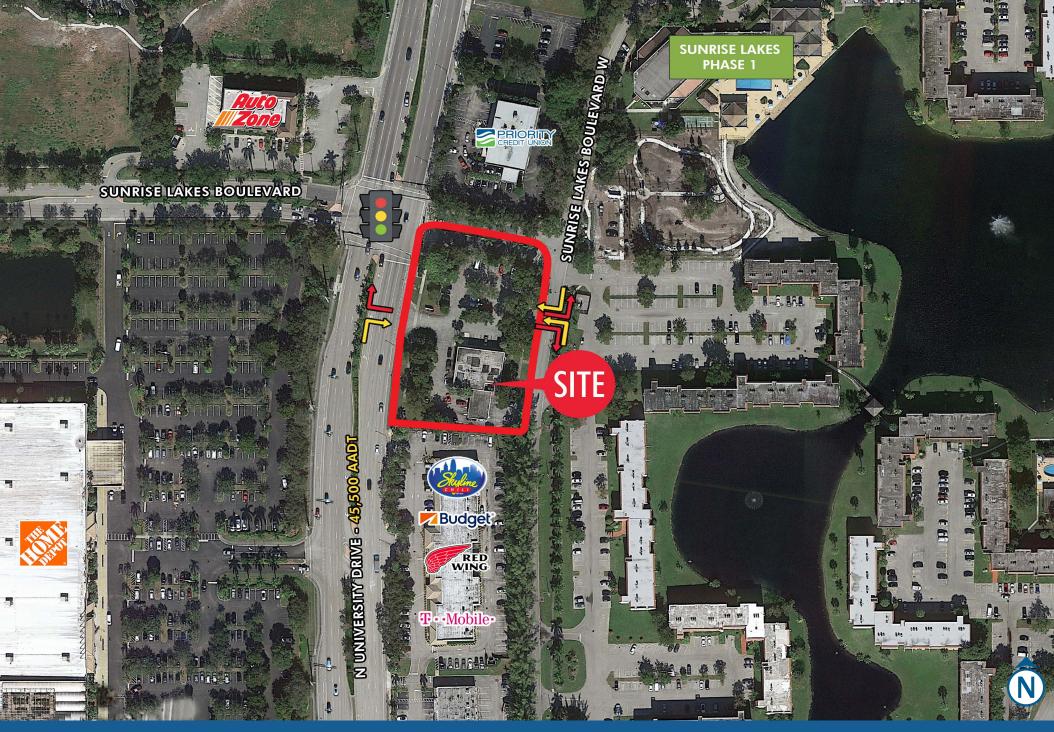

# 2900 N UNIVERSITY DRIVE | SURVEY

2900 N UNIVERSITY DRIVE | CLOSE AERIAL

2900 N UNIVERSITY DRIVE | CLOSE INTERSECTION AERIAL

2900 N UNIVERSITY DRIVE | MARKET AERIAL