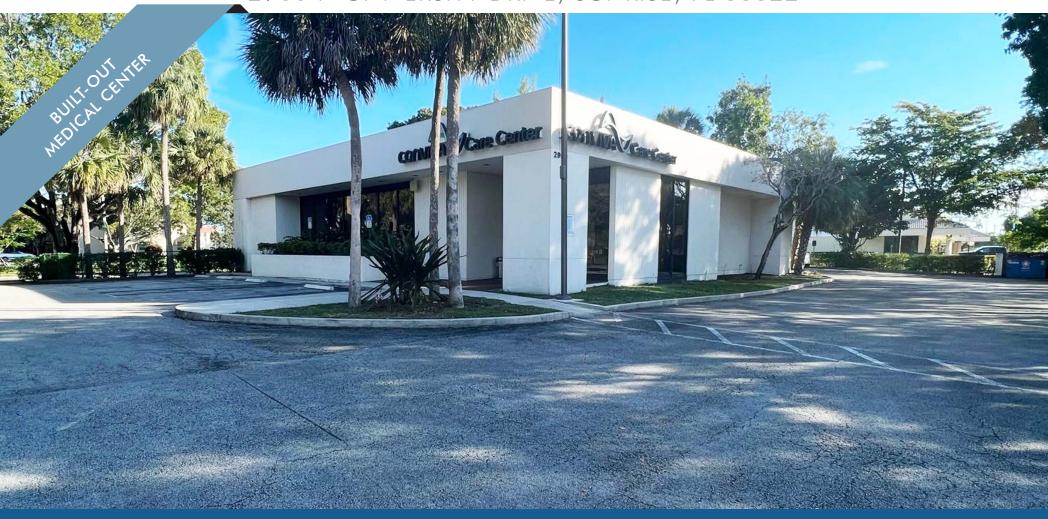

# ±4,558 SF FREESTANDING BUILDING ON ±1.33 ACRES WITH TWO DRIVE-THRU LANES

2900 N UNIVERSITY DRIVE, SUNRISE, FL 33322

OVER 45,000 VEHICLES PER DAY

EXCLUSIVE RETAIL LEASING

**KATZ & ASSOCIATES** 

RETAIL REAL ESTATE ADVISORS

#### **HIGHLIGHTS**

- $\pm 4,558$  SF free-standing former medical building on  $\pm 1.33$  acres
- Available for lease, ground lease or build to suit
- Ideal for gas/c-store, medical, fast food, etc.
- Very dense trade area with over 197,000 populatoin in a 3 mile radius as well as over 157,000 daytime populatoin
- Pylon signage
- Two drive-thru lanes
- Join neighboring retailers: