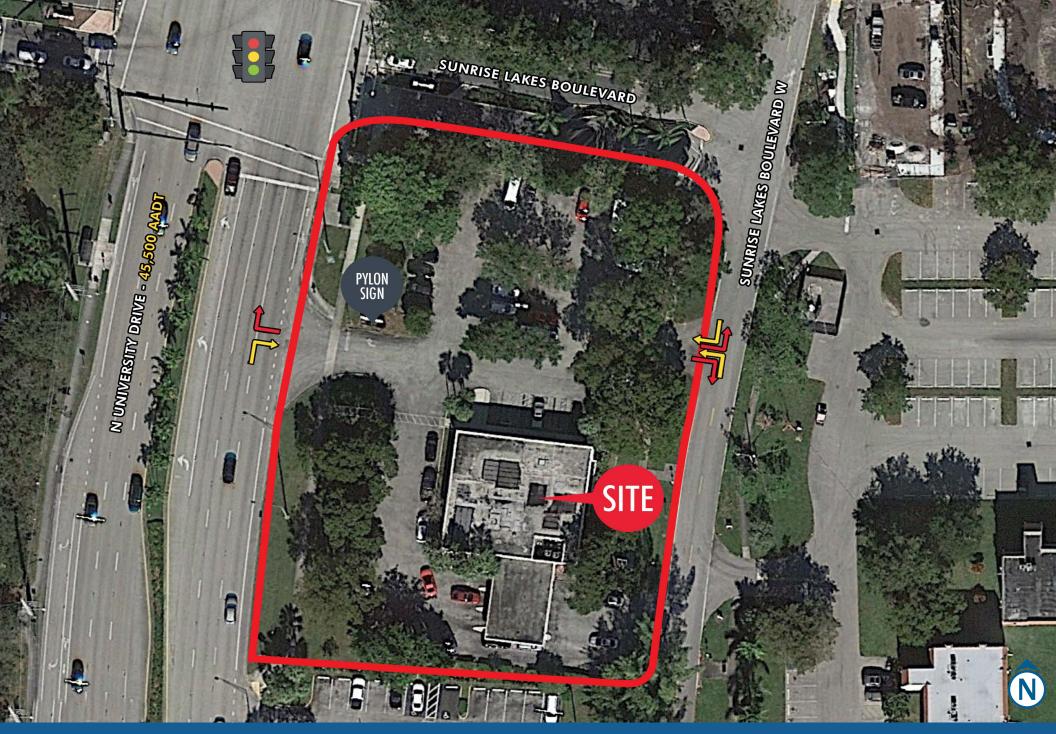

# 2900 N UNIVERSITY DRIVE | SURVEY

2900 N UNIVERSITY DRIVE | CLOSE AERIAL

2900 N UNIVERSITY DRIVE | CLOSE INTERSECTION AERIAL

2900 N UNIVERSITY DRIVE | MARKET AERIAL