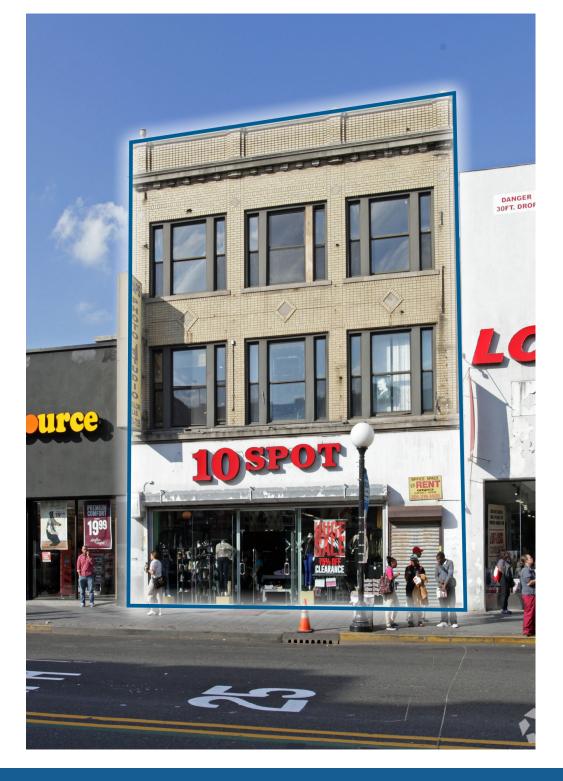

**GROUND FLOOR AVAILABLE FOR LEASE** 

## +/- 2,464 SF RETAIL SPACE

2849 Kennedy Boulevard | Jersey City, NJ

EXCLUSIVE RETAIL LEASING

KATZ & ASSOCIATES

Jonathan Greenberg VICE PRESIDENT jonathangreenberg@katzretail.com (201) 731-8468

## **Property Overview**

#### HIGHLIGHTS

- Prime retail location in the heart of Journal Square's shopping district
- · Densely populated with heavy foot traffic
- Central to many major retail & residential development projects
- Steps from the Path Station