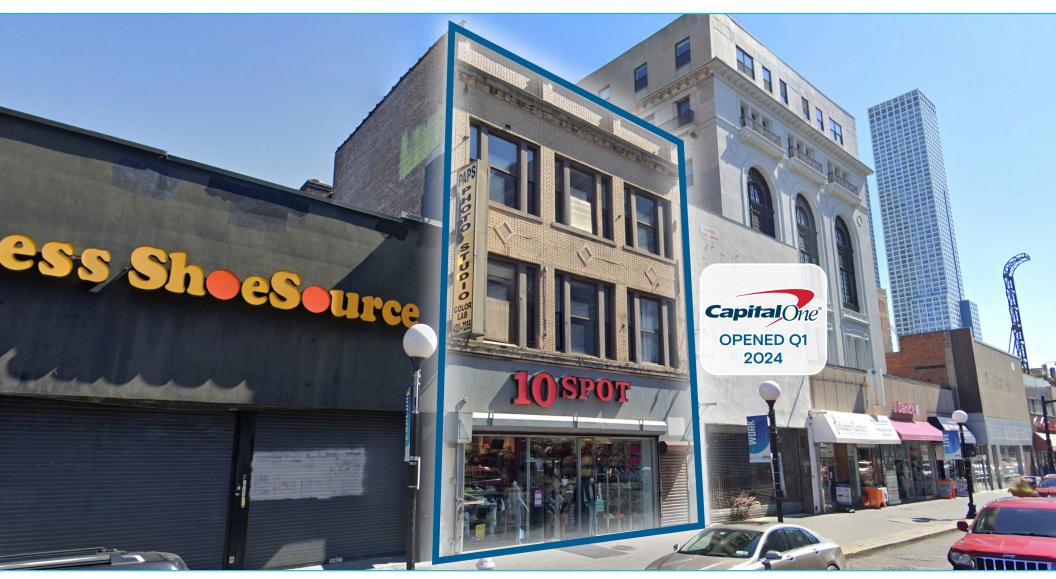

**GROUND FLOOR AVAILABLE FOR LEASE** 

## +/- 2,464 SF RETAIL SPACE

2849 Kennedy Boulevard | Jersey City, NJ

EXCLUSIVE RETAIL LEASING

KATZ & ASSOCIATES

Jonathan Greenberg VICE PRESIDENT jonathangreenberg@katzretail.com (201) 731-8468

## **Property Overview**

#### HIGHLIGHTS

- Prime retail location in the heart of Journal Square's shopping district
- · Densely populated with heavy foot traffic
- Central to many major retail & residential development projects
- Steps from the Path Station