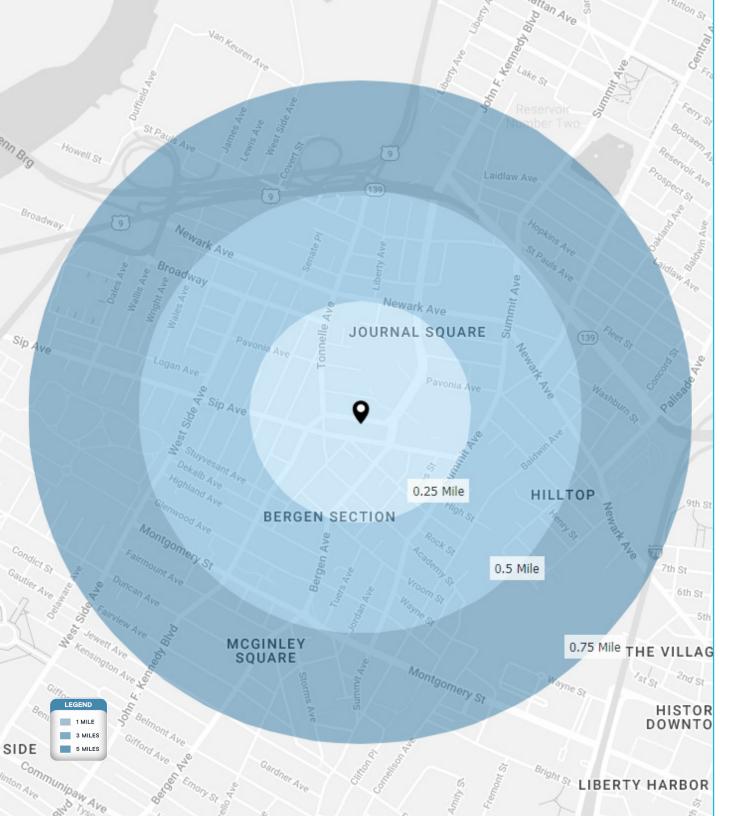

**ROUTE 1 & 9** 

- Located near Route 139, NJ Turnpike, Route 1 & 9, and the Holland Tunnel
- Located near the 8,894 student population of Hudson Community College

| DEMOGRAPHICS      | .25 Mile  | .5 Mile   | .75 Mile  |
|-------------------|-----------|-----------|-----------|
| POPULATION        | 8,140     | 31,734    | 57,049    |
| HOUSEHOLDS        | 3,629     | 13,200    | 23,454    |
| EMPLOYEES         | 4,334     | 11,249    | 16,917    |
| AVERAGE HH INCOME | \$101,427 | \$105,415 | \$102,068 |