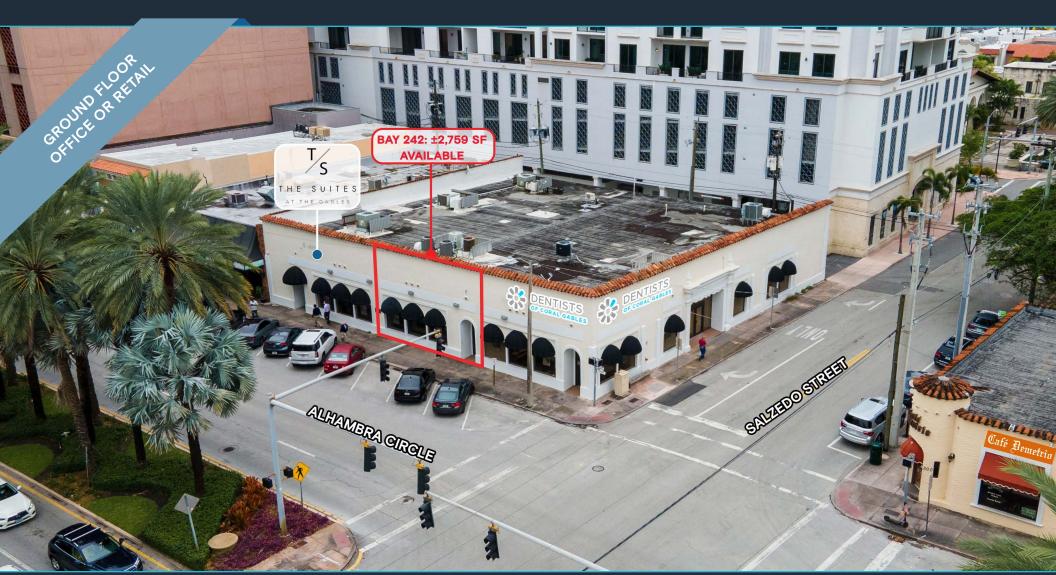

## ±2,759 SF AVAILABLE

284 Alhambra Circle, Coral Gables, FL 33134

**EXCLUSIVE RETAIL LEASING** 

KATZ & ASSOCIATES

RETAIL REAL ESTATE ADVISORS

## **HIGHLIGHTS**

- Get ready to make a splash in the retail scene with ±2,759 SF of turnkey space
- Immediate occupancy is available, so you can hit the ground running and start making waves in the market
- Space suitable for health & wellness, personal care & beauty, apparel & accessories, home improvement, retail services, and even banks & financial institutions
- Showcase your brand with a prime signage opportunity on a signalized hard corner, highly visible to all the foot and car traffic passing by
- Indulge in the best Coral Gables has to offer as the property is within walking distance to numerous restaurants retail, entertainment venues, arts, wellness & lifestyle amenities
- Conveniently located with access to Miami International Airport, and other key business districts such as Downtown, Brickell, Blue Lagoon, and Doral, all within a 15-minute drivetime
- Ample metered and garage parking options ensure easy access for your customers
- Step out of the property and hop on the Coral Gables trolley that connects Miracle Mile and Metrorail, offering easy access to public transportation for you and your customers