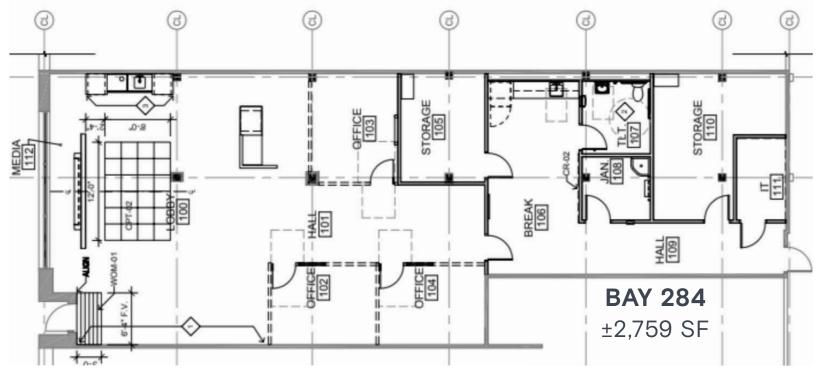

## ±2,759 SF AVAILABLE

284 Alhambra Circle, Coral Gables, FL 33134

**EXCLUSIVE RETAIL LEASING** 

KATZ & ASSOCIATES

RETAIL REAL ESTATE ADVISORS

## **HIGHLIGHTS**

- Get ready to make a splash in the retail scene with ±2,759 SF of turnkey space
- Immediate occupancy is available, so you can hit the ground running and start making waves in the market
- Space suitable for health & wellness, personal care & beauty, apparel & accessories, home improvement, retail services, and even banks & financial institutions
- Showcase your brand with a prime signage opportunity on a signalized hard corner, highly visible to all the foot and car traffic passing by
- Indulge in the best Coral Gables has to offer as the property is within walking distance to numerous restaurants retail, entertainment venues, arts, wellness & lifestyle amenities
- Conveniently located with access to Miami International Airport, and other key business districts such as Downtown, Brickell, Blue Lagoon, and Doral, all within a 15-minute drivetime
- Ample metered and garage parking options ensure easy access for your customers
- Step out of the property and hop on the Coral Gables trolley that connects Miracle Mile and Metrorail, offering easy access to public transportation for you and your customers