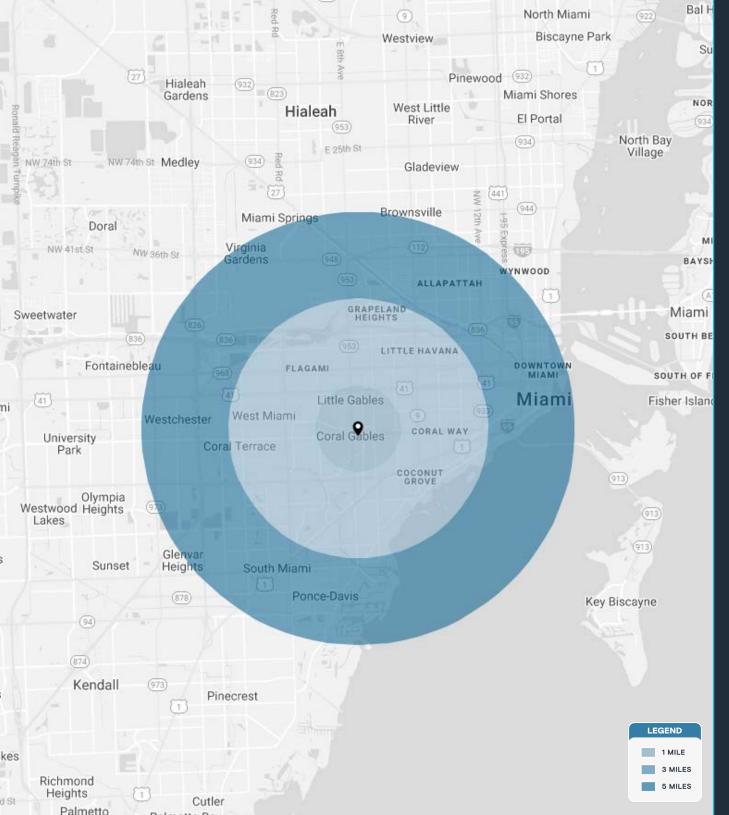

| DEMOGRAPHICS          | 1 MILE                  | 3 MILES                   | 5 MILES                   |
|-----------------------|-------------------------|---------------------------|---------------------------|
| POPULATION            | 31,481                  | 248,733                   | 533,882                   |
| HOUSEHOLDS            | 14,073                  | 93,670                    | 208,042                   |
| EMPLOYEES             | 24,892                  | 202,454                   | 428,874                   |
| AVERAGE HH INCOME     | \$97,876                | \$89,139                  | \$90,997                  |
|                       |                         |                           |                           |
|                       | 5 MINUTES               | 10 MINUTES                | 15 MINUTES                |
| POPULATION            | <b>5 MINUTES</b> 97,505 | <b>10 MINUTES</b> 361,442 | <b>15 MINUTES</b> 701,763 |
| POPULATION HOUSEHOLDS |                         |                           |                           |
|                       | 97,505                  | 361,442                   | 701,763                   |