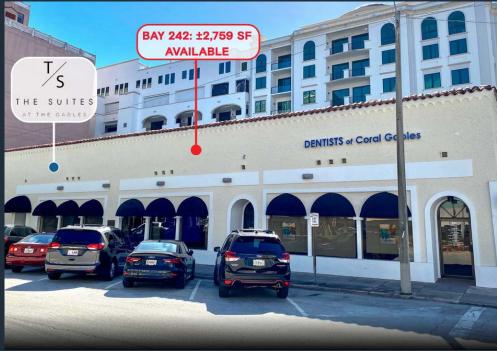

## ±2,759 SF AVAILABLE

284 Alhambra Circle, Coral Gables, FL 33134

**EXCLUSIVE RETAIL LEASING** 

KATZ & ASSOCIATES

RETAIL REAL ESTATE ADVISORS

## **HIGHLIGHTS**

- Get ready to make a splash in the retail scene with ±2,759 SF of turnkey space
- Immediate occupancy is available, so you can hit the ground running and start making waves in the market
- Space suitable for health & wellness, personal care & beauty, apparel & accessories, home improvement, retail services, and even banks & financial institutions
- Showcase your brand with a prime signage opportunity on a signalized hard corner, highly visible to all the foot and car traffic passing by
- Indulge in the best Coral Gables has to offer as the property is within walking distance to numerous restaurants retail, entertainment venues, arts, wellness & lifestyle amenities
- Conveniently located with access to Miami International Airport, and other key business districts such as Downtown, Brickell, Blue Lagoon, and Doral, all within a 15-minute drivetime
- Ample metered and garage parking options ensure easy access for your customers
- Step out of the property and hop on the Coral Gables trolley that connects Miracle Mile and Metrorail, offering easy access to public transportation for you and your customers