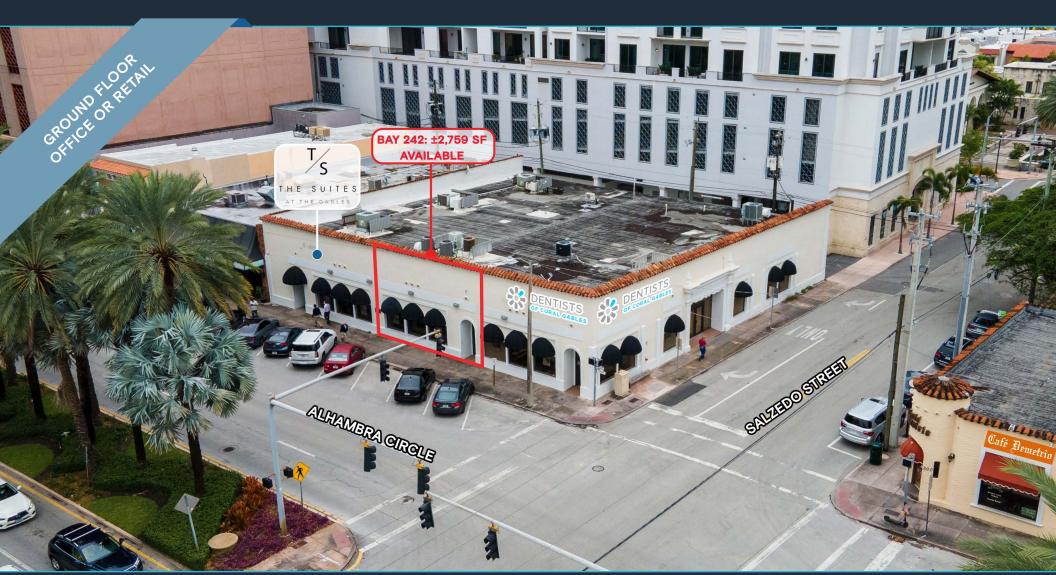

## ±2,759 SF AVAILABLE

284 Alhambra Circle, Coral Gables, FL 33134

**EXCLUSIVE RETAIL LEASING** 

KATZ & ASSOCIATES

RETAIL REAL ESTATE ADVISORS

Daniel Solomon, CCIM
PRINCIPAL

danielsolomon@katzretail.com (954) 401-2181

## **HIGHLIGHTS**

- Get ready to make a splash in the retail scene with ±2,759 SF of turnkey space
- Immediate occupancy is available, so you can hit the ground running and start making waves in the market
- Space suitable for health & wellness, personal care & beauty, apparel & accessories, home improvement, retail services, and even banks & financial institutions
- Showcase your brand with a prime signage opportunity on a signalized hard corner, highly visible to all the foot and car traffic passing by
- Indulge in the best Coral Gables has to offer as the property is within walking distance to numerous restaurants retail, entertainment venues, arts, wellness & lifestyle amenities
- Conveniently located with access to Miami International Airport, and other key business districts such as Downtown, Brickell, Blue Lagoon, and Doral, all within a 15-minute drivetime
- Ample metered and garage parking options ensure easy access for your customers
- Step out of the property and hop on the Coral Gables trolley that connects Miracle Mile and Metrorail, offering easy access to public transportation for you and your customers