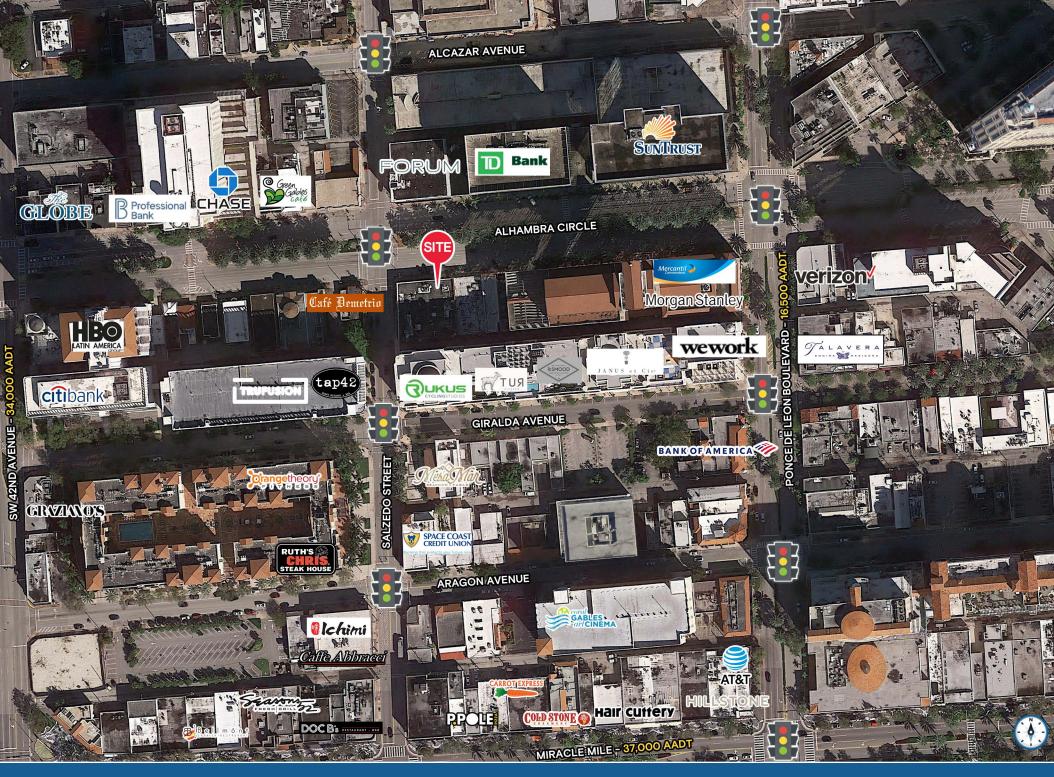

## **HIGHLIGHTS**

- Get ready to make a splash in the retail scene with ±2,759 SF of turnkey space
- Immediate occupancy is available, so you can hit the ground running and start making waves in the market
- Space suitable for health & wellness, personal care & beauty, apparel & accessories, home improvement, retail services, and even banks & financial institutions
- Showcase your brand with a prime signage opportunity on a signalized hard corner, highly visible to all the foot and car traffic passing by
- Indulge in the best Coral Gables has to offer as the property is within walking distance to numerous restaurants retail, entertainment venues, arts, wellness & lifestyle amenities
- Conveniently located with access to Miami International Airport, and other key business districts such as Downtown, Brickell, Blue Lagoon, and Doral, all within a 15-minute drivetime
- Ample metered and garage parking options ensure easy access for your customers
- Step out of the property and hop on the Coral Gables trolley that connects Miracle Mile and Metrorail, offering easy access to public transportation for you and your customers