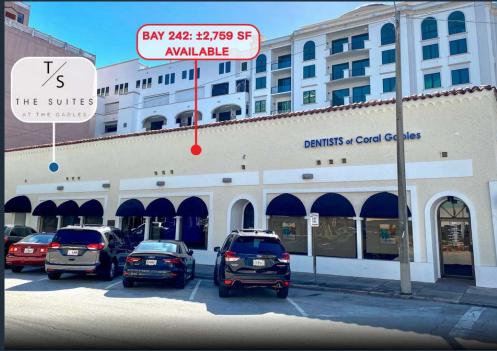

## ±2,759 SF AVAILABLE

284 Alhambra Circle, Coral Gables, FL 33134

**EXCLUSIVE RETAIL LEASING** 

KATZ & ASSOCIATES

RETAIL REAL ESTATE ADVISORS

Daniel Solomon, CCIM
PRINCIPAL

danielsolomon@katzretail.com (954) 401-2181

## **HIGHLIGHTS**

- Get ready to make a splash in the retail scene with ±2,759 SF of turnkey space
- Immediate occupancy is available, so you can hit the ground running and start making waves in the market
- Space suitable for health & wellness, personal care & beauty, apparel & accessories, home improvement, retail services, and even banks & financial institutions
- Showcase your brand with a prime signage opportunity on a signalized hard corner, highly visible to all the foot and car traffic passing by
- Indulge in the best Coral Gables has to offer as the property is within walking distance to numerous restaurants retail, entertainment venues, arts, wellness & lifestyle amenities
- Conveniently located with access to Miami International Airport, and other key business districts such as Downtown, Brickell, Blue Lagoon, and Doral, all within a 15-minute drivetime
- Ample metered and garage parking options ensure easy access for your customers
- Step out of the property and hop on the Coral Gables trolley that connects Miracle Mile and Metrorail, offering easy access to public transportation for you and your customers