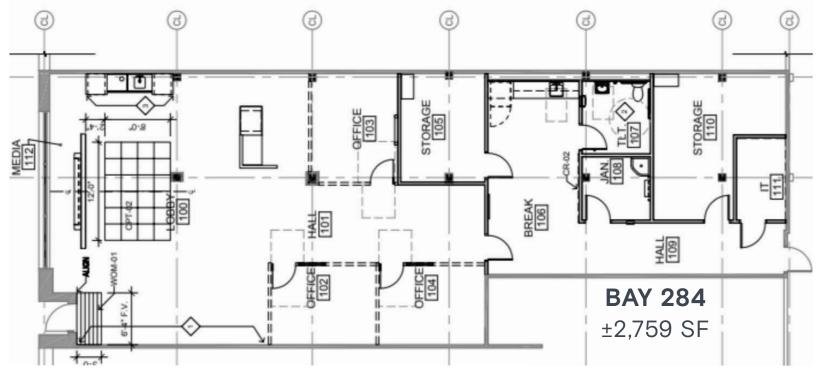

## ±2,759 SF AVAILABLE

284 Alhambra Circle, Coral Gables, FL 33134

**EXCLUSIVE RETAIL LEASING** 

KATZ & ASSOCIATES

RETAIL REAL ESTATE ADVISORS

Daniel Solomon, CCIM
PRINCIPAL

danielsolomon@katzretail.com (954) 401-2181

## **HIGHLIGHTS**

- Get ready to make a splash in the retail scene with ±2,759 SF of turnkey space
- Immediate occupancy is available, so you can hit the ground running and start making waves in the market
- Space suitable for health & wellness, personal care & beauty, apparel & accessories, home improvement, retail services, and even banks & financial institutions
- Showcase your brand with a prime signage opportunity on a signalized hard corner, highly visible to all the foot and car traffic passing by
- Indulge in the best Coral Gables has to offer as the property is within walking distance to numerous restaurants retail, entertainment venues, arts, wellness & lifestyle amenities
- Conveniently located with access to Miami International Airport, and other key business districts such as Downtown, Brickell, Blue Lagoon, and Doral, all within a 15-minute drivetime
- Ample metered and garage parking options ensure easy access for your customers
- Step out of the property and hop on the Coral Gables trolley that connects Miracle Mile and Metrorail, offering easy access to public transportation for you and your customers