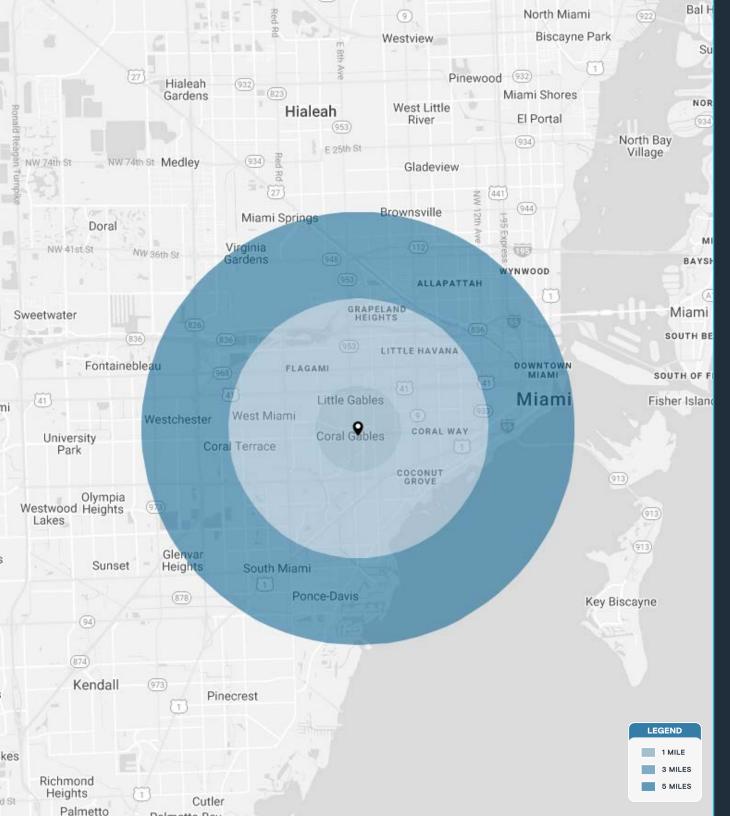

| DEMOGRAPHICS          | 1 MILE                  | 3 MILES                   | 5 MILES                   |
|-----------------------|-------------------------|---------------------------|---------------------------|
| POPULATION            | 31,481                  | 248,733                   | 533,882                   |
| HOUSEHOLDS            | 14,073                  | 93,670                    | 208,042                   |
| EMPLOYEES             | 24,892                  | 202,454                   | 428,874                   |
| AVERAGE HH INCOME     | \$97,876                | \$89,139                  | \$90,997                  |
|                       |                         |                           |                           |
|                       | 5 MINUTES               | 10 MINUTES                | 15 MINUTES                |
| POPULATION            | <b>5 MINUTES</b> 97,505 | <b>10 MINUTES</b> 361,442 | <b>15 MINUTES</b> 701,763 |
| POPULATION HOUSEHOLDS |                         |                           |                           |
|                       | 97,505                  | 361,442                   | 701,763                   |