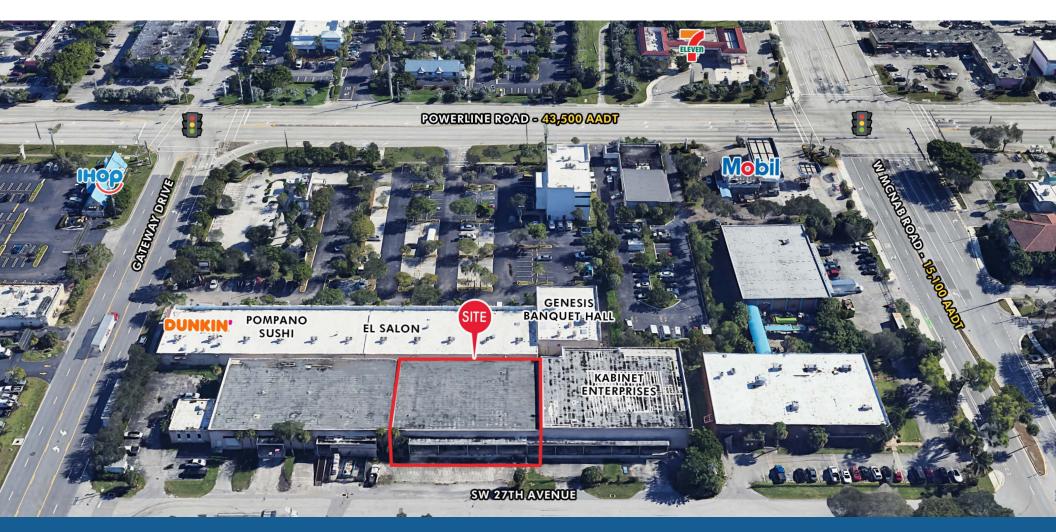

GATEWAY INDUSTRIAL CENTER | EXECUTIVE SUMMARY

#### **HIGHLIGHTS**

- ±12,000 SF Industrial Flex space available
- Office space and a large warehouse
- 6 dock-high doors
- Few minutes from the Turnpike and I-95
- Move-in ready
- Ceiling height is 20 feet