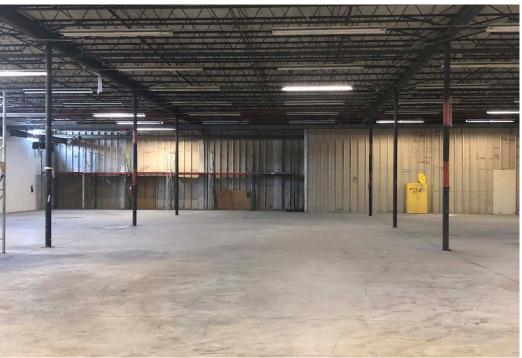

# GATEWAY INDUSTRIAL CENTER | INTERIOR PHOTOS

#### **HIGHLIGHTS**

- ±12,000 SF Industrial Flex space available
- Office space and a large warehouse
- 6 dock-high doors
- Few minutes from the Turnpike and I-95
- Move-in ready
- Ceiling height is 20 feet