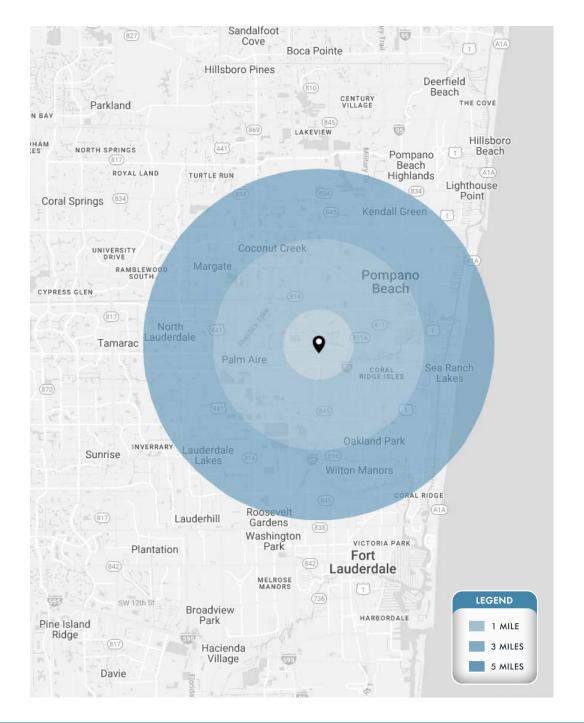

#### **DEMOGRAPHICS**

|                          | 1 Mile           | 3 Miles               | 5 Miles               |
|--------------------------|------------------|-----------------------|-----------------------|
| POPULATION               | 7,159            | 127,811               | 413,835               |
| HOUSEHOLDS               | 3,827            | 53,294                | 174,021               |
| DAYTIME EMPLOYEES        | 6,357            | 105,549               | 346,264               |
| AVERAGE HH INCOME        | \$64,189         | \$74,260              | \$79,466              |
|                          |                  |                       |                       |
|                          | 5 Minutes        | 10 Minutes            | 15 Minutes            |
| POPULATION               | 5 Minutes 29,434 | 10 Minutes<br>203,096 | 15 Minutes<br>539,619 |
| POPULATION<br>HOUSEHOLDS |                  |                       |                       |
|                          | 29,434           | 203,096               | 539,619               |
| HOUSEHOLDS               | 29,434<br>12,031 | 203,096<br>85,469     | 539,619<br>224,253    |