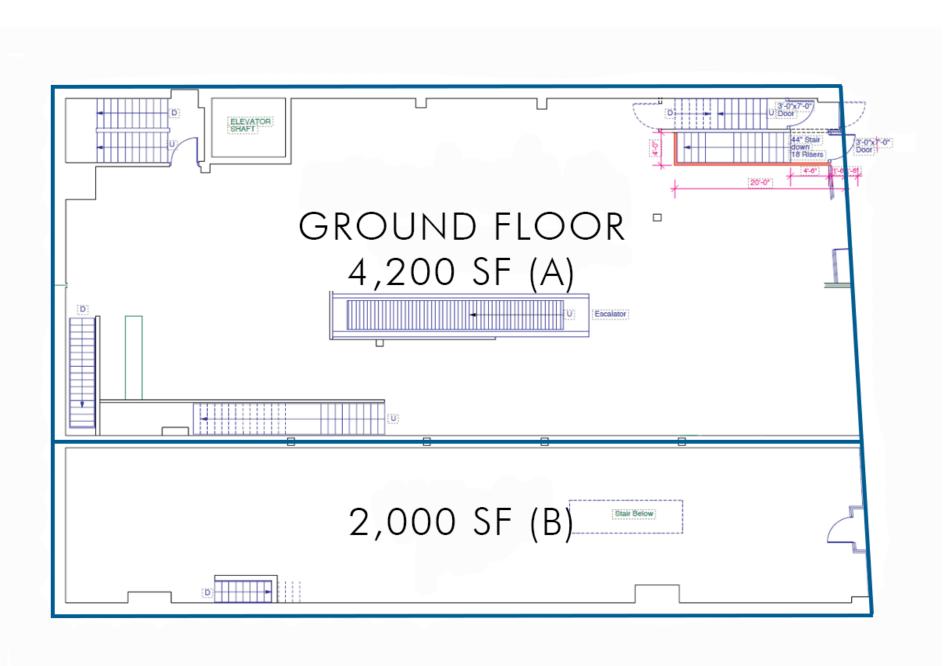

#### **HIGHLIGHTS**

- Ground Floor: 6,200 SF | 2nd Floor: 5,700 SF | Cellar: 6,000 SF
  All spaces can be combined
- East Fordham Road is The Bronx's busiest retail corridor
- Highly sought after bi-level store with vertical transportation in place
- All Uses Considered
- Logical Divisions Considered
- 5 minutes to Fordham University and the Fordham Metro North Station
- One block from the B D Fordham Road Subway Station

#### ADDITIONAL INFO

| ASKING RENT: | Upon Request                      |  |
|--------------|-----------------------------------|--|
| CEILINGS:    | Ground Floor 12'<br>2nd Floor 11' |  |
| FRONTAGE:    | 65′                               |  |
| POSSESSION:  | 2/1/2024                          |  |