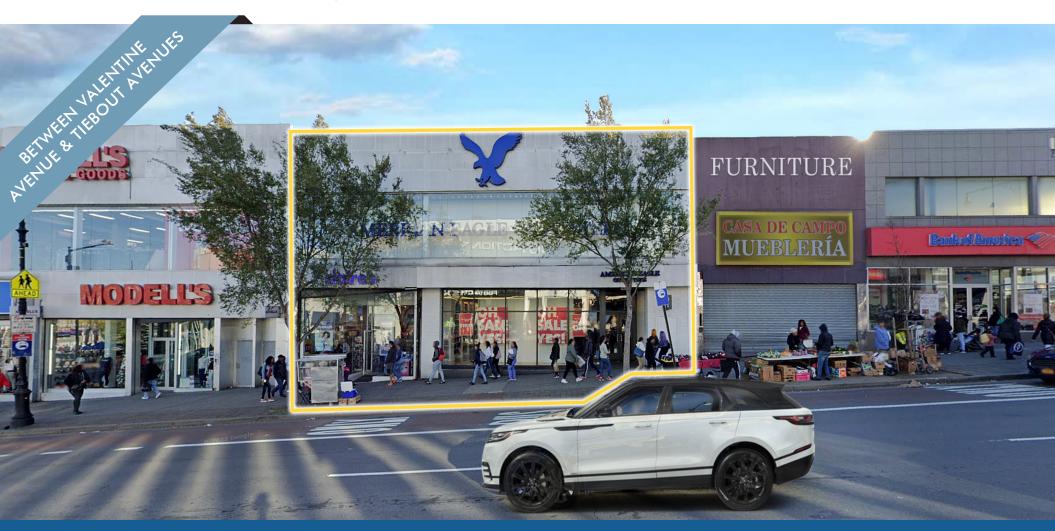

### RARE TWO LEVEL RETAIL SPACE ONE BLOCK FROM THE GRAND CONCOURSE

# 256 EAST FORDHAM ROAD, BRONX, NY

11,900 SF RETAIL SPACE AVAILABLE

LOCATED ON THE BUSIEST RETAIL CORRIDOR IN THE BRONX

EXCLUSIVE RETAIL LEASING

KATZ & ASSOCIATES

#### **HIGHLIGHTS**

- Ground Floor: 6,200 SF | 2nd Floor: 5,700 SF | Cellar: 6,000 SF
  All spaces can be combined
- East Fordham Road is The Bronx's busiest retail corridor
- Highly sought after bi-level store with vertical transportation in place
- All Uses Considered
- Logical Divisions Considered
- 5 minutes to Fordham University and the Fordham Metro North Station
- One block from the B D Fordham Road Subway Station