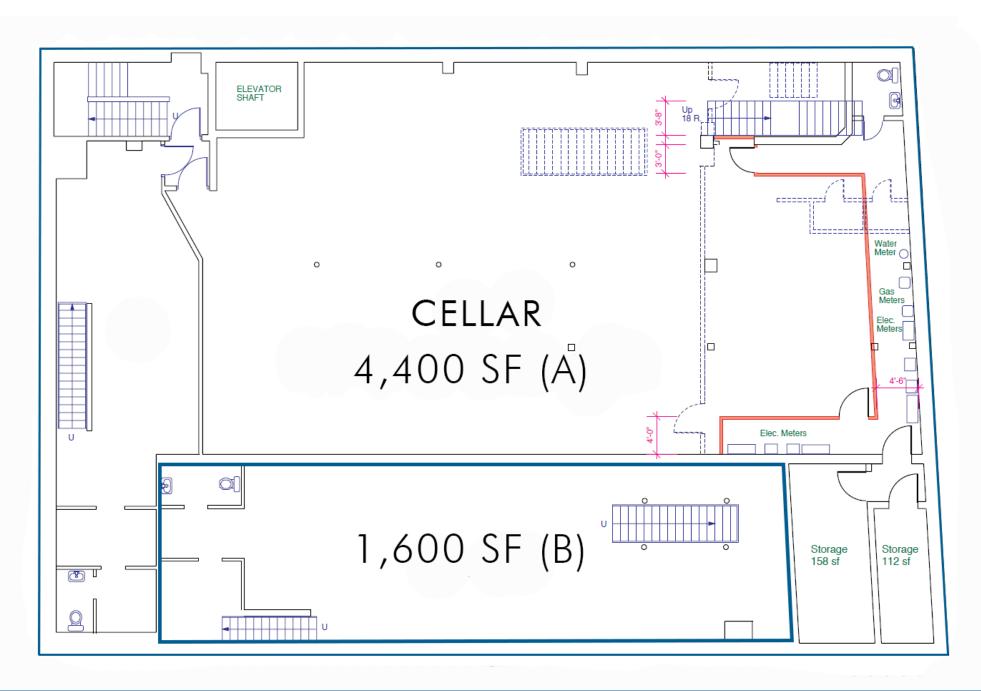

#### **HIGHLIGHTS**

- Ground Floor: 6,200 SF | 2nd Floor: 5,700 SF | Cellar: 6,000 SF
  All spaces can be combined
- East Fordham Road is The Bronx's busiest retail corridor
- Highly sought after bi-level store with vertical transportation in place
- All Uses Considered
- Logical Divisions Considered
- 5 minutes to Fordham University and the Fordham Metro North Station
- One block from the B D Fordham Road Subway Station

#### ADDITIONAL INFO

| ASKING RENT: | Upon Request                      |  |
|--------------|-----------------------------------|--|
| CEILINGS:    | Ground Floor 12'<br>2nd Floor 11' |  |
| FRONTAGE:    | 65′                               |  |
| POSSESSION:  | 2/1/2024                          |  |