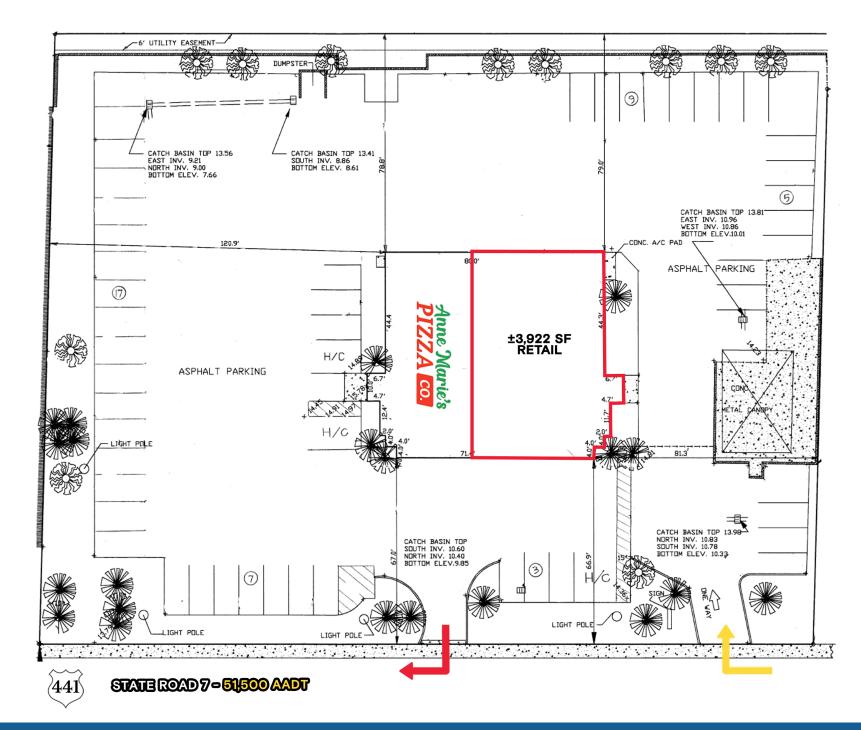

## 2401-2403 N STATE ROAD 7 | SITE SURVEY

2401-2403 N STATE ROAD 7 | EXTENDED TRADE AERIAL