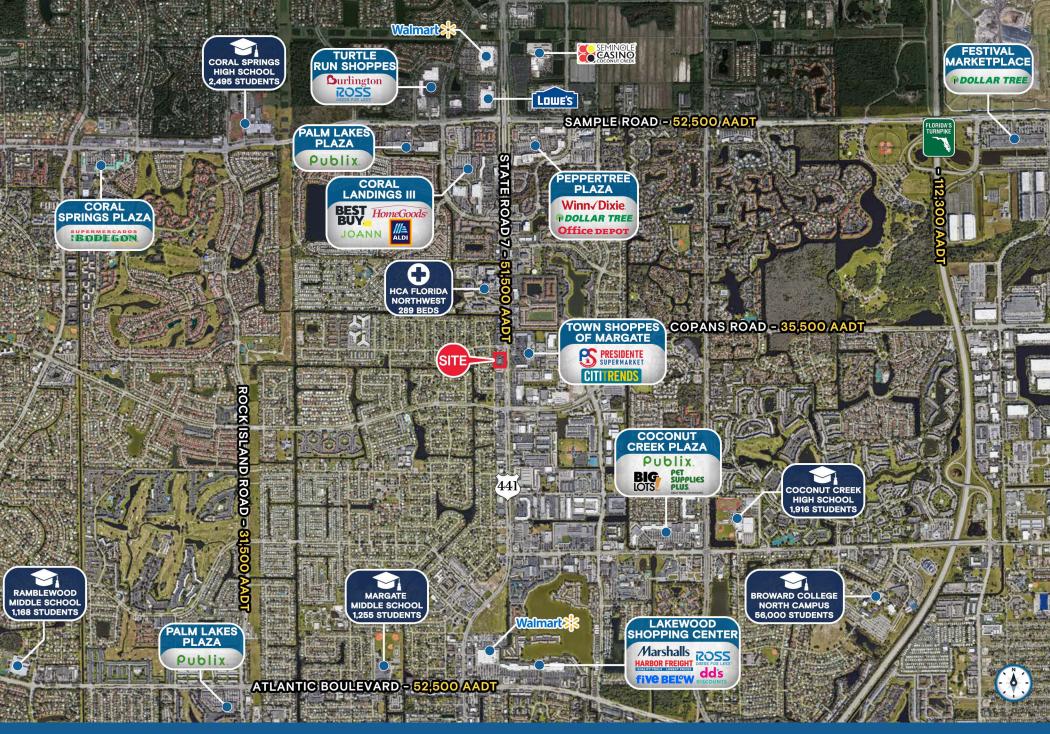

## 2401-2403 N STATE ROAD 7 | CLOSE INTERSECTION AERIAL

#### HIGHLIGHTS

- ±3,922 SF retail available
- Strong visibility to US Hwy 441 / SR 7
- Ample parking
- Monument signage
- Strong traffic of 51,500 AADT on US 441 / SR 7
- Property is located in city of Margate and zoning is TOC-C

### DEMOGRAPHICS

|                          | 1 Mile              | 3 Miles               | 5 Miles               |
|--------------------------|---------------------|-----------------------|-----------------------|
| POPULATION               | 18,609              | 157,118               | 401,212               |
| HOUSEHOLDS               | 7,528               | 60,951                | 151,164               |
| DAYTIME EMPLOYEES        | 15,578              | 130,378               | 327,910               |
| AVERAGE HH INCOME        | \$79,247            | \$91,120              | \$91,565              |
|                          |                     |                       |                       |
|                          | 5 Minutes           | 10 Minutes            | 15 Minutes            |
| POPULATION               | 5 Minutes<br>47,189 | 10 Minutes<br>209,955 | 15 Minutes<br>482,611 |
| POPULATION<br>HOUSEHOLDS |                     |                       |                       |
|                          | 47,189              | 209,955               | 482,611               |
| HOUSEHOLDS               | 47,189<br>19,915    | 209,955<br>79,554     | 482,611<br>181,761    |