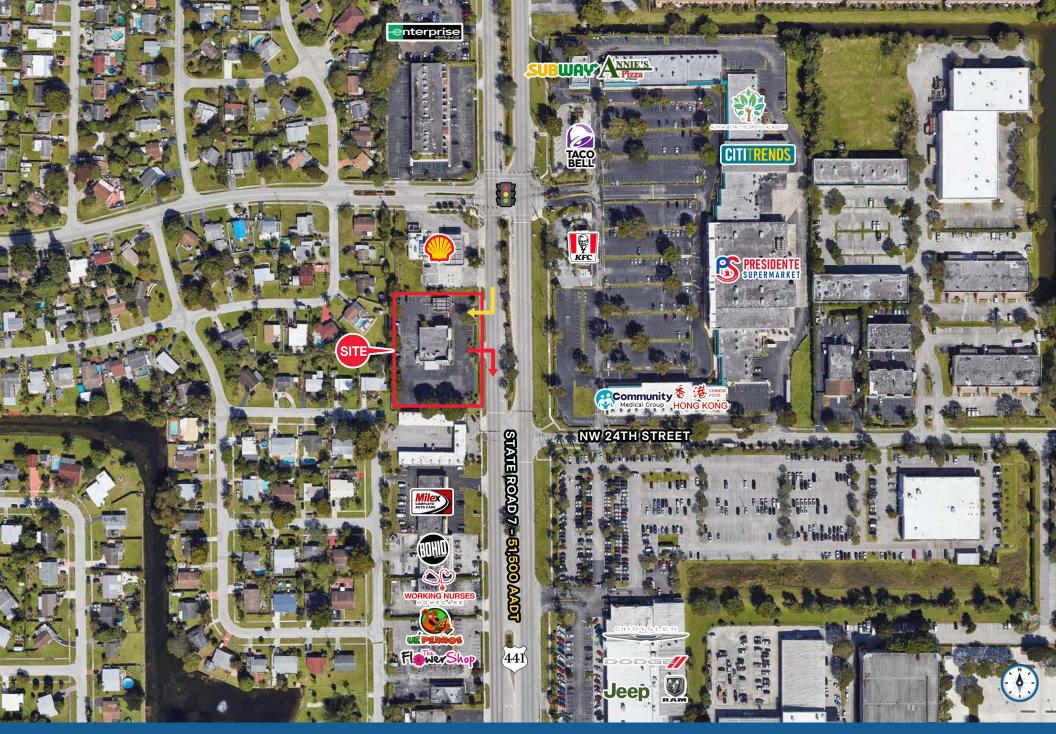

| 130,378               | 327,910               |
| AVERAGE HH INCOME        | \$79,247            | \$91,120              | \$91,565              |
|                          |                     |                       |                       |
|                          | 5 Minutes           | 10 Minutes            | 15 Minutes            |
| POPULATION               | 5 Minutes<br>47,189 | 10 Minutes<br>209,955 | 15 Minutes<br>482,611 |
| POPULATION<br>HOUSEHOLDS |                     |                       |                       |
|                          | 47,189              | 209,955               | 482,611               |
| HOUSEHOLDS               | 47,189<br>19,915    | 209,955<br>79,554     | 482,611<br>181,761    |



# 2401-2403 N STATE ROAD 7 | EXECUTIVE SUMMARY



## 2401-2403 N STATE ROAD 7 | CLOSE INTERSECTION AERIAL

## 2401-2403 N STATE ROAD 7 | SITE SURVEY







2401-2403 N STATE ROAD 7 | EXTENDED TRADE AERIAL



### CONTACT AGENTS

#### ROBERT NUCHERENO ASSOCIATE robertnuchereno@katzretail.com (716) 867-5222

DANIEL SOLOMON, CCIM PRINCIPAL danielsolomon@katzretail.com (954) 401-2181



The information herein was obtained from third parties and has not been independently verified by Katz & Associates. Any and all interested parties should have their choice of experts inspect the property and verify all information. Katz & Associates makes no warranties or guarantees as to the information given to any prospective buyer or tenant. REV: 08.19.24