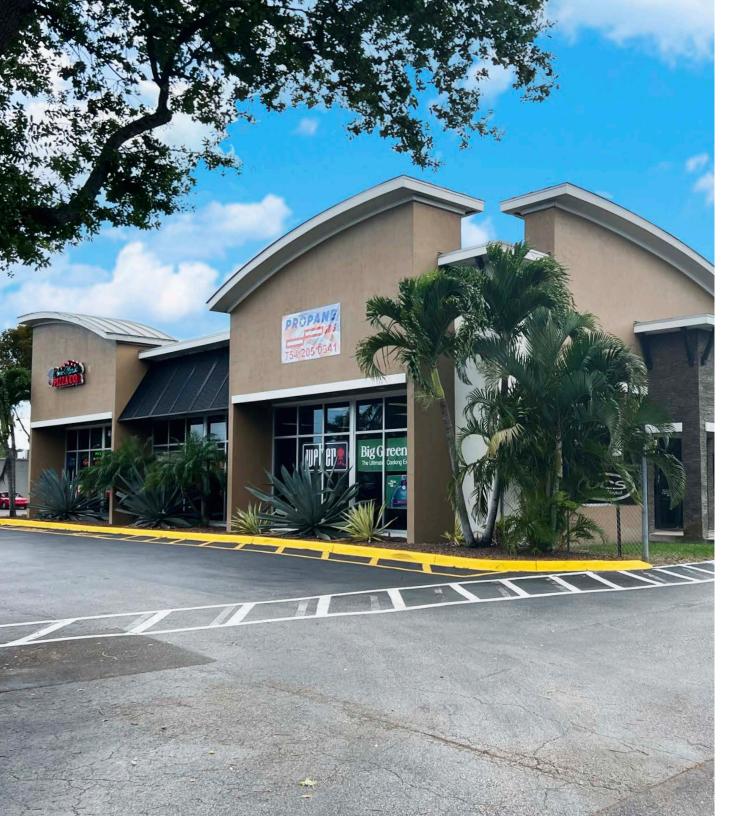

### PROPERTY OVERVIEW

#### HIGHLIGHTS

- ±3,922 SF retail available
- Strong visibility to US Hwy 441 / SR 7
- Ample parking
- Monument signage
- Strong traffic of 51,500 AADT on US 441 / SR 7
- Property is located in city of Margate and zoning is TOC-C