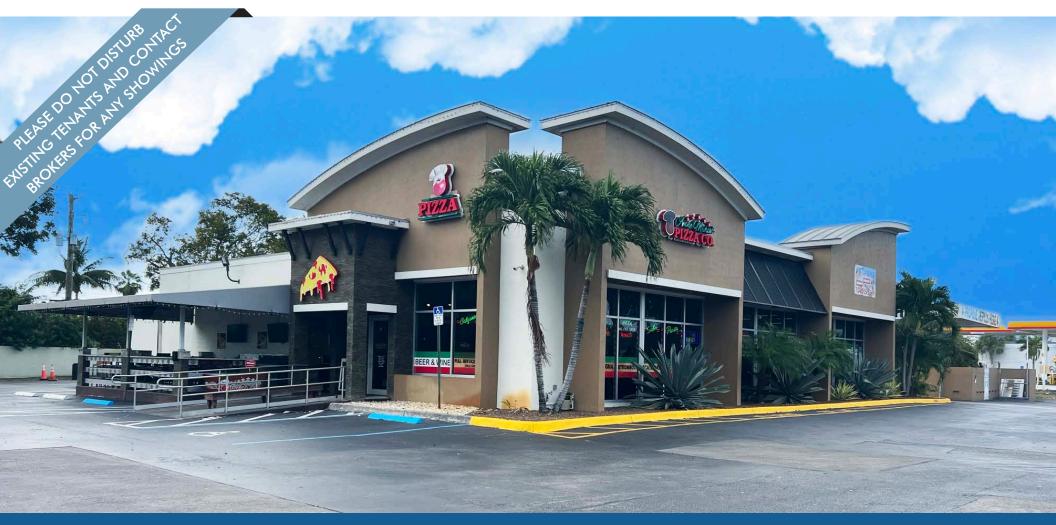

## $\pm 3,922$ SF RETAIL AVAILABLE

2401 N STATE ROAD 7, MARGATE, FL 33063

## PRIME VISIBILITY TO US HWY 441 / SR 7

**ROBERT NUCHERENO** 

ASSOCIATE robertnuchereno@katzretail.com (716) 867-5222 EXCLUSIVE RETAIL LEASING

KATZ & ASSOCIATES

DANIEL SOLOMON, CCIM PRINCIPAL danielsolomon@katzretail.com (954) 401-2181

#### HIGHLIGHTS

- ±3,922 SF retail available
- Strong visibility to US Hwy 441 / SR 7
- Ample parking
- Monument signage
- Strong traffic of 51,500 AADT on US 441 / SR 7
- Property is located in city of Margate and zoning is TOC-C