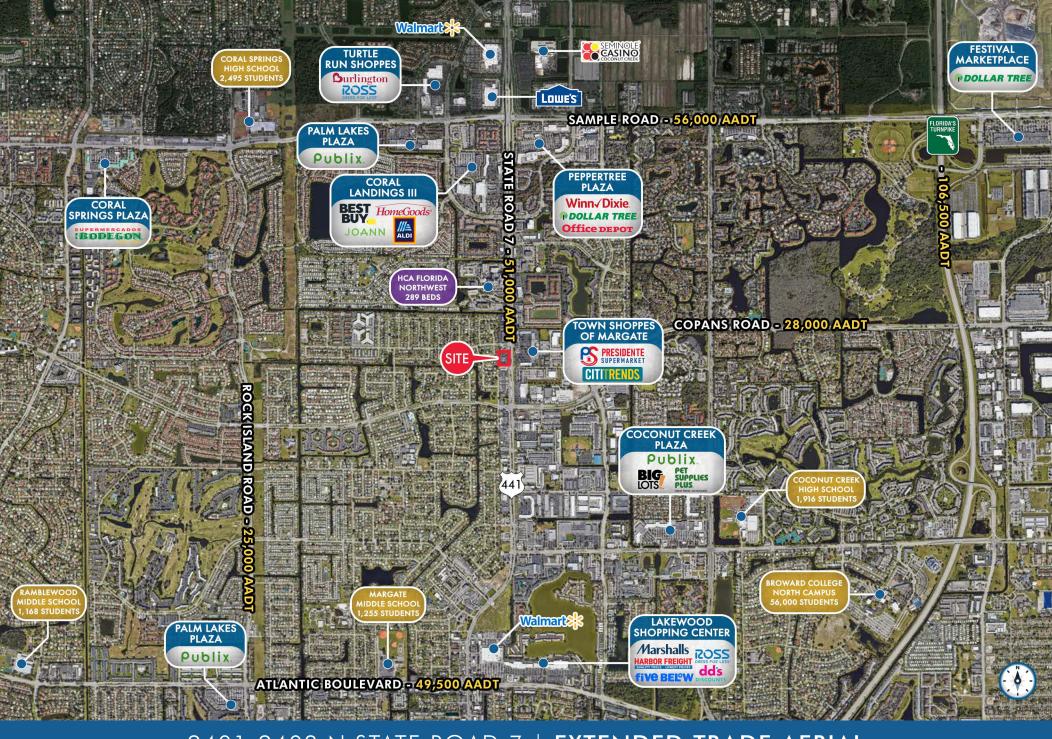

2401-2403 N STATE ROAD 7 | **EXECUTIVE SUMMARY** 

2401-2403 N STATE ROAD 7 | CLOSE INTERSECTION AERIAL

2401-2403 N STATE ROAD 7 | EXTENDED TRADE AERIAL