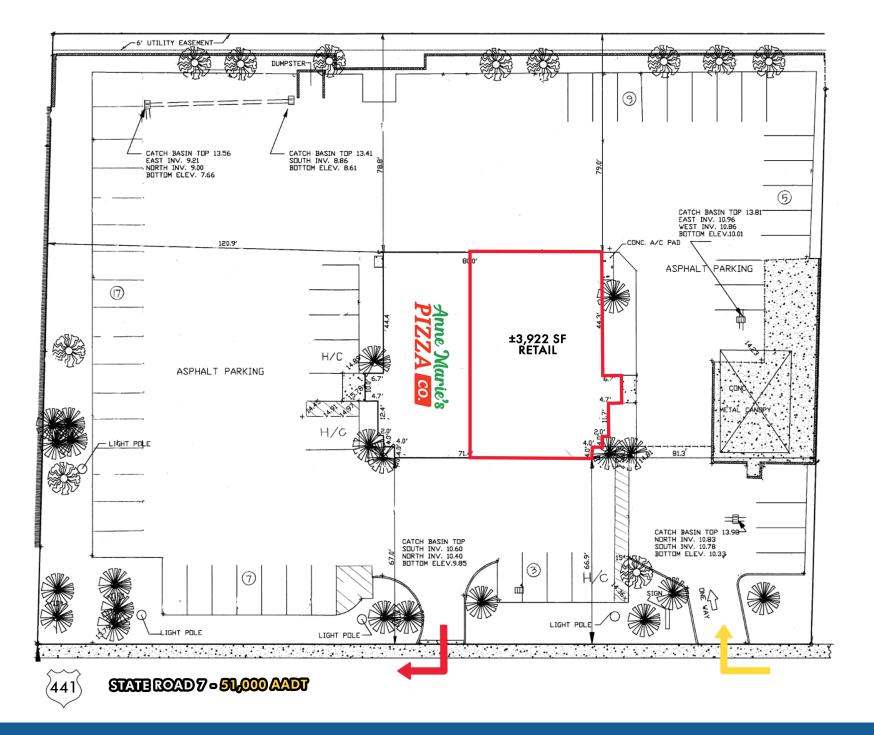

#### PROPERTY OVERVIEW

#### **HIGHLIGHTS**

- ±3,922 SF retail available
- Strong visibility to US Hwy 441 / SR 7
- Ample parking
- Monument signage
- Strong traffic of 51,000 AADT on US 441 / SR 7
- Property is located in city of Margate and zoning is TOC-C