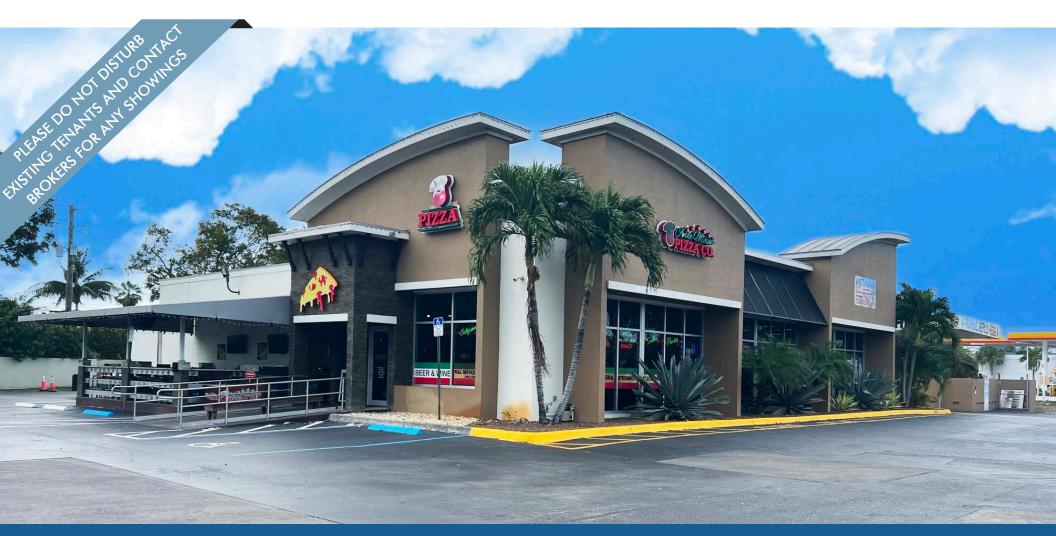

### **FOR LEASE**

# ±3,922 SF RETAIL AVAILABLE

2401 N STATE ROAD 7, MARGATE, FL 33063

## PRIME VISIBILITY TO US HWY 441 / SR 7

EXCLUSIVE RETAIL LEASING

**KATZ & ASSOCIATES** 

LEANDRO PEREIRA
DIRECTOR
leandropereira@katzretail.com
(561) 504-3310

DANIEL SOLOMON, CCIM PRINCIPAL danielsolomon@katzretail.com (954) 401-2181

#### **HIGHLIGHTS**

- ±3,922 SF retail available
- Strong visibility to US Hwy 441 / SR 7
- Ample parking
- Monument signage
- Strong traffic of 51,000 AADT on US 441 / SR 7
- Property is located in city of Margate and zoning is TOC-C