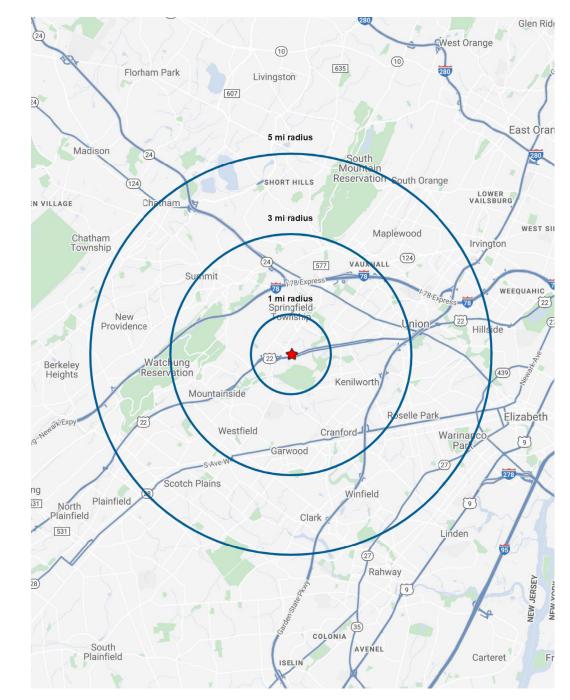

#### DEMOGRAPHICS

|                   | 1 Mile    | 3 Miles   | 5 Miles   |
|-------------------|-----------|-----------|-----------|
| POPULATION        | 8,643     | 121,549   | 386,983   |
| HOUSEHOLDS        | 3,208     | 44,592    | 137,663   |
| DAYTIME EMPLOYEES | 4,343     | 63,073    | 132,370   |
| AVERAGE HH INCOME | \$152,413 | \$165,021 | \$157,725 |
|                   |           |           |           |