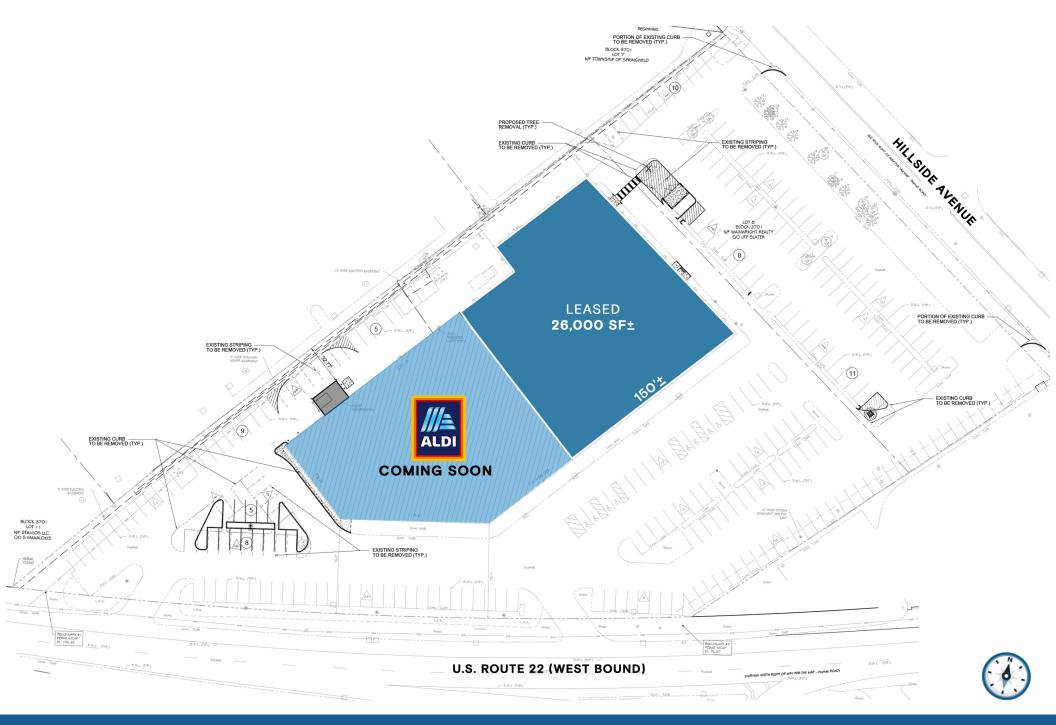

### 26,000 SF LEASED

EXCLUSIVE RETAIL LEASING

BRIAN KATZ CEO briankatz@katzretail.com (212) 257-4995

#### HIGHLIGHTS

- 100% Leased 26,000 SF
- Rare opportunity in the premiere retail corridor on Route 22 with eastbound and westbound access
- Accessible from desirable residential communities such as Westfield, Springfield, Maplewood and Summit using Springfield Avenue (via Hillside Avenue) without having to travel on the heavily trafficked Route 22
- 250+ parking spaces and prominent pylon signage options
- Direct deal with long-term lease available
- Neighborhood retailers include:

# 240 ROUTE 22 WEST | SITE PLAN