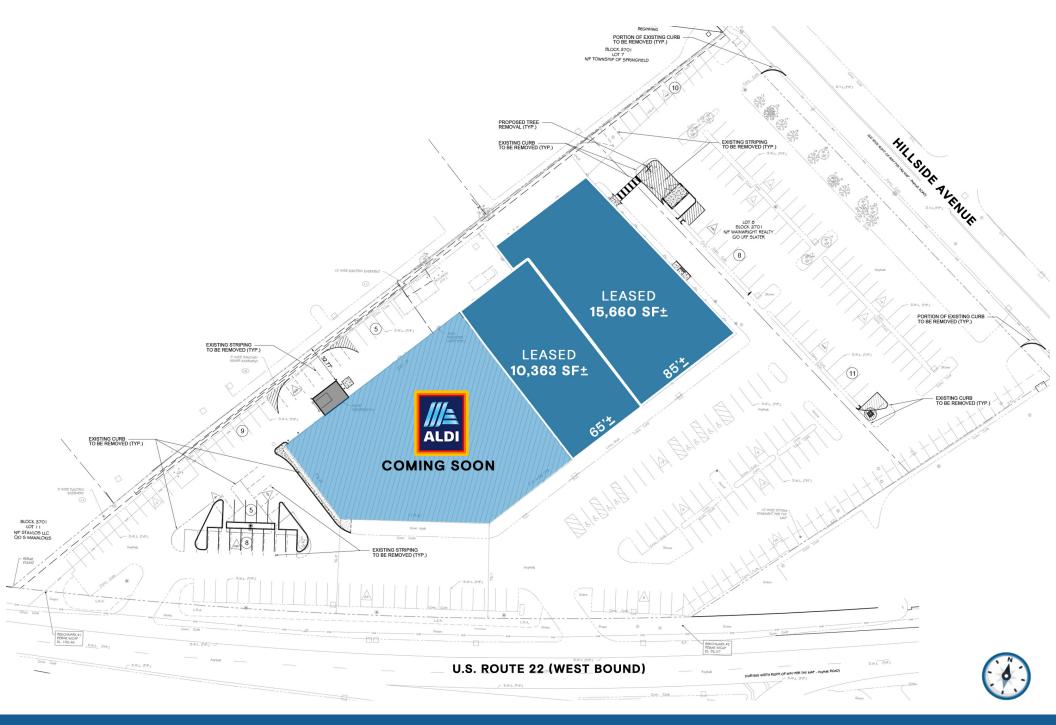

### 26,000 SF LEASED

EXCLUSIVE RETAIL LEASING

BRIAN KATZ CEO briankatz@katzretail.com (212) 257-4995

#### HIGHLIGHTS

- 100% Leased 26,000 SF
- Rare opportunity in the premiere retail corridor on Route 22 with eastbound and westbound access
- Accessible from desirable residential communities such as Westfield, Springfield, Maplewood and Summit using Springfield Avenue (via Hillside Avenue) without having to travel on the heavily trafficked Route 22
- 250+ parking spaces and prominent pylon signage options
- Direct deal with long-term lease available
- Neighborhood retailers include:

# 240 ROUTE 22 WEST | SITE PLAN