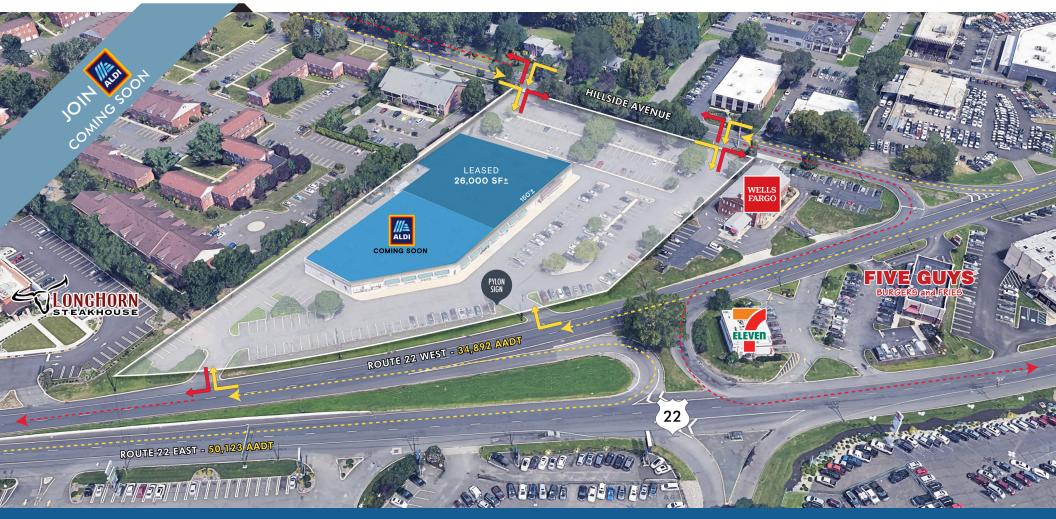

# RETAIL OPPORTUNITY FOR LEASE DIRECT ACCESS FROM ROUTE 22

240 ROUTE 22 WEST, SPRINGFIELD, NJ

### 26,000 SF LEASED

EXCLUSIVE RETAIL LEASING

BRIAN KATZ CEO briankatz@katzretail.com (212) 257-4995

#### HIGHLIGHTS

- 100% Leased 26,000 SF
- Rare opportunity in the premiere retail corridor on Route 22 with eastbound and westbound access
- Accessible from desirable residential communities such as Westfield, Springfield, Maplewood and Summit using Springfield Avenue (via Hillside Avenue) without having to travel on the heavily trafficked Route 22
- 250+ parking spaces and prominent pylon signage options
- Direct deal with long-term lease available
- Neighborhood retailers include:

#### TRAFFIC COUNTS

| ROUTE 22           | 85,015 AADT |
|--------------------|-------------|
| SPRINGFIELD AVENUE | 23,886 AADT |

### 240 ROUTE 22 WEST | MARKET AERIAL