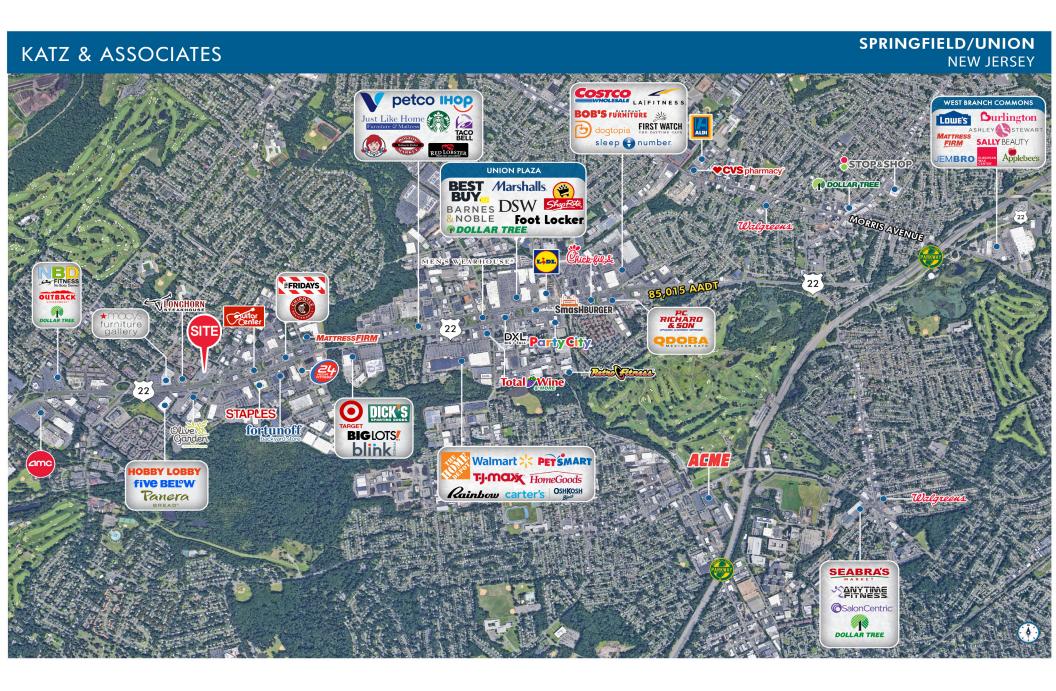

#### HIGHLIGHTS

- 100% Leased 26,000 SF
- Rare opportunity in the premiere retail corridor on Route 22 with eastbound and westbound access
- Accessible from desirable residential communities such as Westfield, Springfield, Maplewood and Summit using Springfield Avenue (via Hillside Avenue) without having to travel on the heavily trafficked Route 22
- 250+ parking spaces and prominent pylon signage options
- Direct deal with long-term lease available
- Neighborhood retailers include:

#### TRAFFIC COUNTS

| ROUTE 22           | 85,015 AADT |
|--------------------|-------------|
| SPRINGFIELD AVENUE | 23,886 AADT |

### 240 ROUTE 22 WEST | MARKET AERIAL