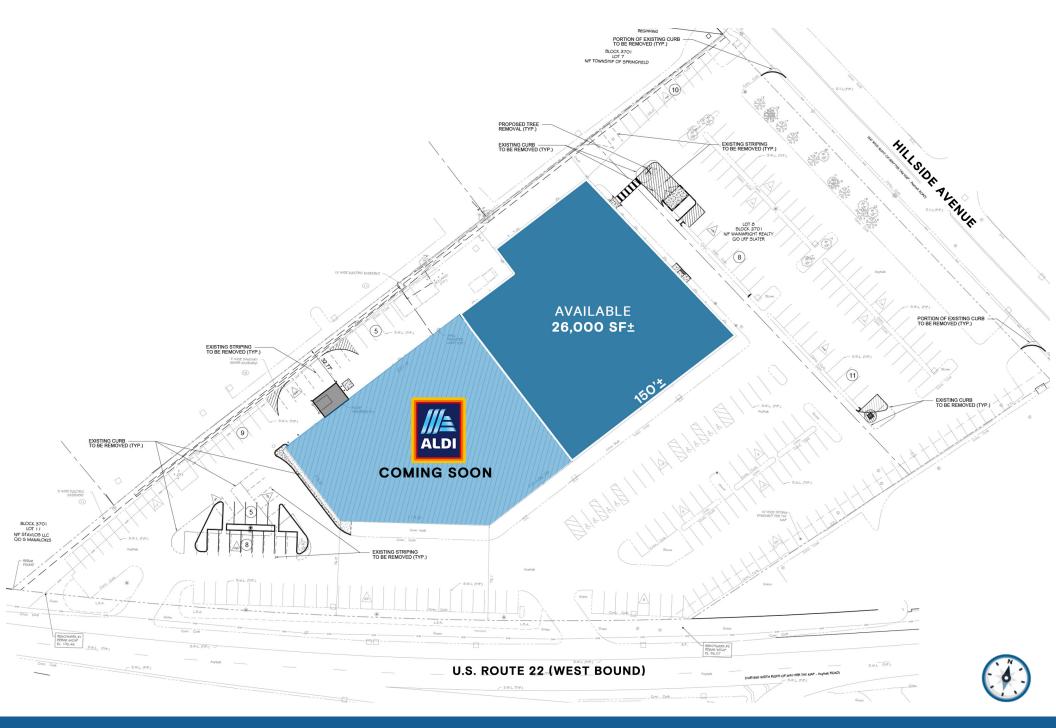

pringfield Avenue (via Hillside Avenue) without having to travel on the heavily trafficked Route 22
- 250+ parking spaces and prominent pylon signage options
- Direct deal with long-term lease available
- Neighborhood retailers include:















#### **DEMOGRAPHICS**

|                   | 1 Mile    | 3 Miles   | 5 Miles   |
|-------------------|-----------|-----------|-----------|
| POPULATION        | 8,643     | 121,549   | 386,983   |
| HOUSEHOLDS        | 3,208     | 44,592    | 137,663   |
| DAYTIME EMPLOYEES | 4,343     | 63,073    | 132,370   |
| AVERAGE HH INCOME | \$152,413 | \$165,021 | \$157,725 |

#### TRAFFIC COUNTS

| ROUTE 22           | 85,015 AADT |
|--------------------|-------------|
| SPRINGFIELD AVENUE | 23,886 AADT |



240 ROUTE 22 WEST | EXECUTIVE SUMMARY





# 240 ROUTE 22 WEST | SITE PLAN





## 240 ROUTE 22 WEST | SITE PLAN





### 240 ROUTE 22 WEST | MARKET AERIAL



#### **CONTACT AGENTS**

BRIAN KATZ

CEO briankatz@katzretail.com (212) 257-4995



RETAIL REAL ESTATE ADVISORS

katzretail.com