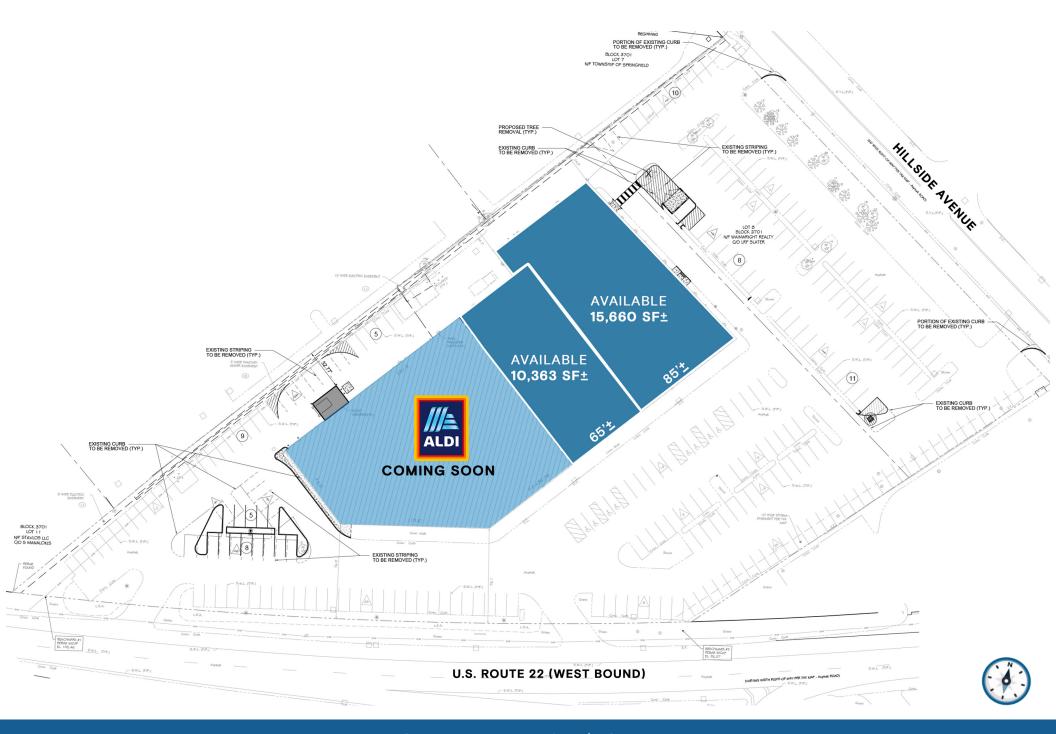

e) without having to travel on the heavily trafficked Route 22
- 250+ parking spaces and prominent pylon signage options
- Direct deal with long-term lease available
- Neighborhood retailers include:















#### **DEMOGRAPHICS**

|                   | 1 Mile    | 3 Miles   | 5 Miles   |
|-------------------|-----------|-----------|-----------|
| POPULATION        | 8,643     | 121,549   | 386,983   |
| HOUSEHOLDS        | 3,208     | 44,592    | 137,663   |
| DAYTIME EMPLOYEES | 4,343     | 63,073    | 132,370   |
| AVERAGE HH INCOME | \$152,413 | \$165,021 | \$157,725 |

#### TRAFFIC COUNTS

| ROUTE 22           | 85,015 AADT |
|--------------------|-------------|
| SPRINGFIELD AVENUE | 23,886 AADT |



240 ROUTE 22 WEST | EXECUTIVE SUMMARY





# 240 ROUTE 22 WEST | SITE PLAN





## 240 ROUTE 22 WEST | SITE PLAN





### 240 ROUTE 22 WEST | MARKET AERIAL



#### **CONTACT AGENTS**

BRIAN KATZ

CEO briankatz@katzretail.com (212) 257-4995



RETAIL REAL ESTATE ADVISORS

katzretail.com