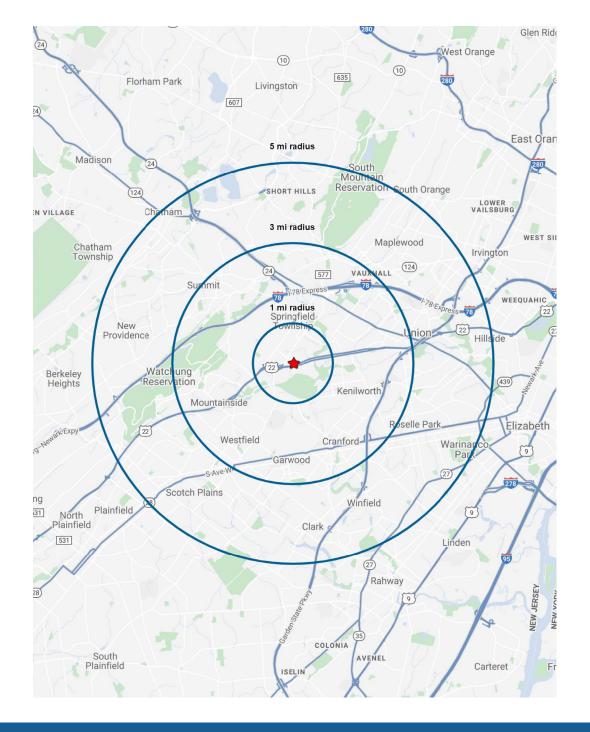

#### **DEMOGRAPHICS**

|                   | 1 Mile    | 3 Miles   | 5 Miles   |
|-------------------|-----------|-----------|-----------|
| POPULATION        | 8,643     | 121,549   | 386,983   |
| HOUSEHOLDS        | 3,208     | 44,592    | 137,663   |
| DAYTIME EMPLOYEES | 4,343     | 63,073    | 132,370   |
| AVERAGE HH INCOME | \$152,413 | \$165,021 | \$157,725 |