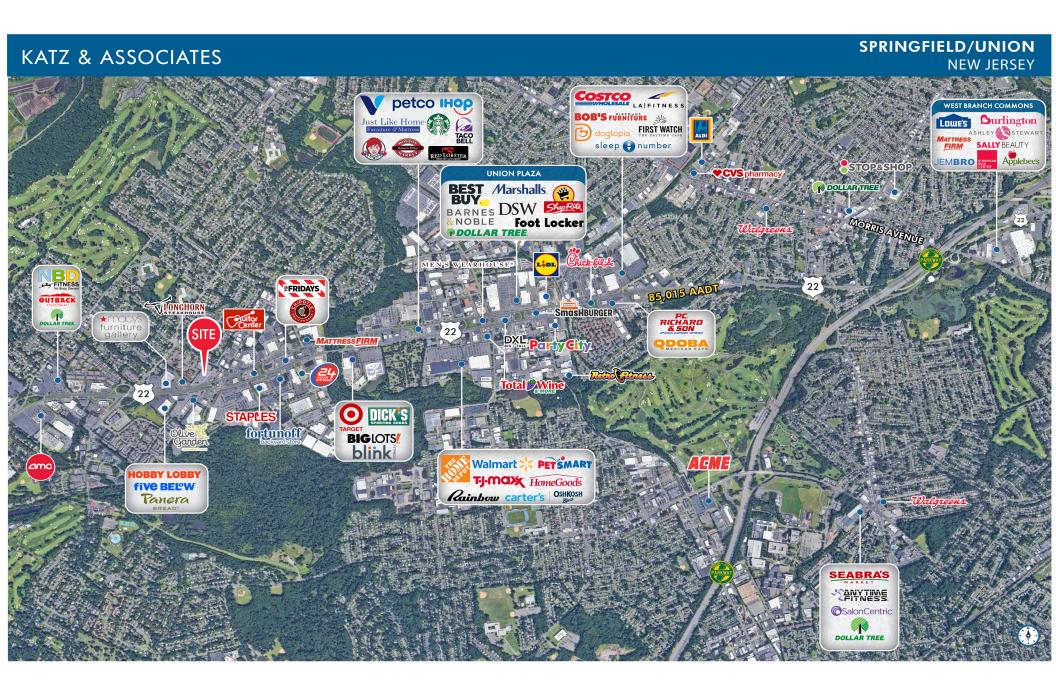

#### **HIGHLIGHTS**

- 26,000 SF Available. Divisions considered
- Rare opportunity in the premiere retail corridor on Route 22 with eastbound and westbound access
- Accessible from desirable residential communities such as Westfield, Springfield, Maplewood and Summit using Springfield Avenue (via Hillside Avenue) without having to travel on the heavily trafficked Route 22
- 250+ parking spaces and prominent pylon signage options
- Direct deal with long-term lease available
- Neighborhood retailers include:

#### TRAFFIC COUNTS

| ROUTE 22           | 85,015 AADT |
|--------------------|-------------|
| SPRINGFIELD AVENUE | 23,886 AADT |

240 ROUTE 22 WEST | EXECUTIVE SUMMARY

### 240 ROUTE 22 WEST | MARKET AERIAL