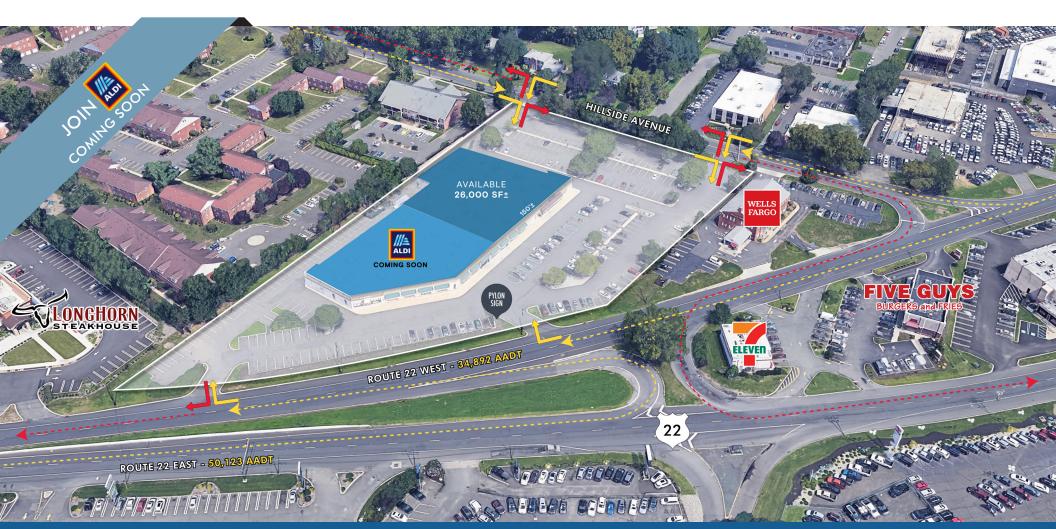

#### **HIGHLIGHTS**

- 26,000 SF Available. Divisions considered
- Rare opportunity in the premiere retail corridor on Route 22 with eastbound and westbound access
- Accessible from desirable residential communities such as Westfield, Springfield, Maplewood and Summit using Springfield Avenue (via Hillside Avenue) without having to travel on the heavily trafficked Route 22
- 250+ parking spaces and prominent pylon signage options
- Direct deal with long-term lease available
- Neighborhood retailers include:

#### TRAFFIC COUNTS

| ROUTE 22           | 85,015 AADT |
|--------------------|-------------|
| SPRINGFIELD AVENUE | 23,886 AADT |

240 ROUTE 22 WEST | EXECUTIVE SUMMARY

### 240 ROUTE 22 WEST | MARKET AERIAL