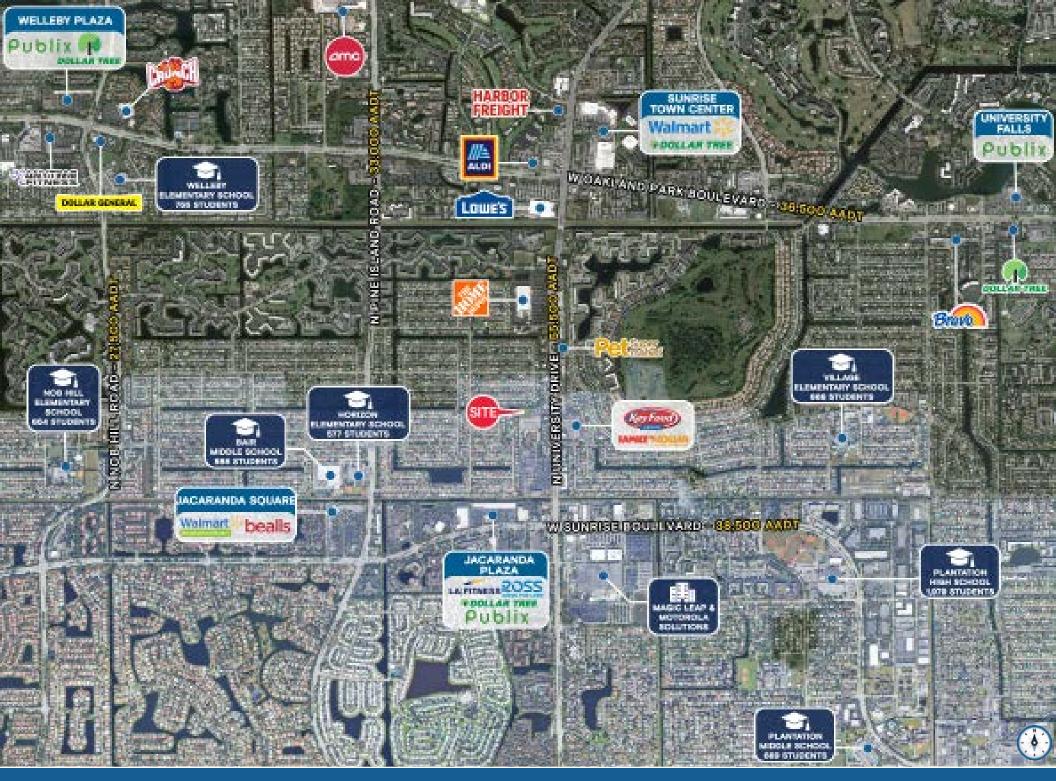

## **HIGHLIGHTS**

- ±13,824 SF freestanding building on ±1.63 acres
- For lease, ground lease or BTS
- Hard corner of the signalized intersection
- 55,500 AADT on University Drive
- Dense demographics with 191,080 people in 3 miles
- Heavy daytime population including nearby Motorola and Magic Leap Headquarters
- City of Sunrise B-3 Zoning (gas/service station not approved per City)