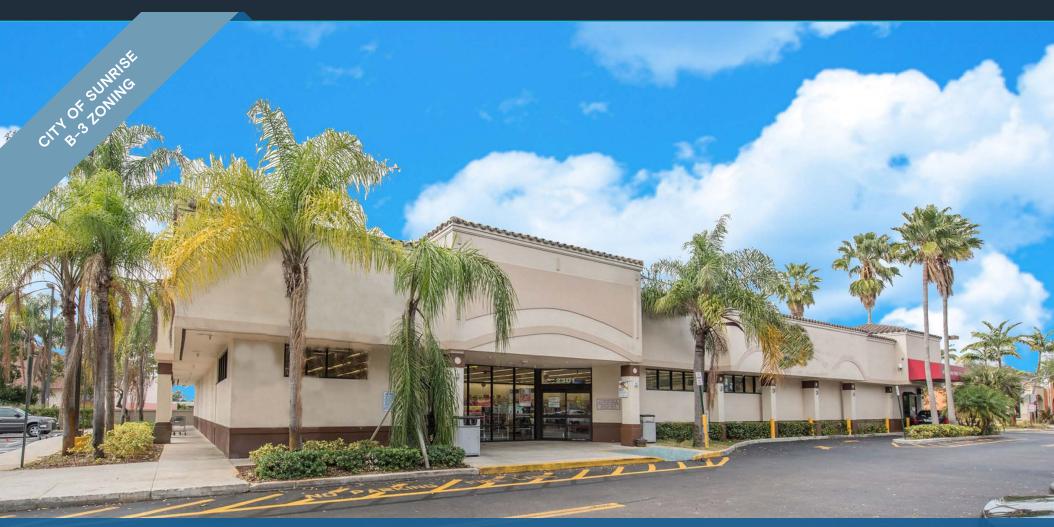

## ±13,824 SF FREESTANDING BUILDING ON ±1.63 ACRES

2301 N University Drive, Sunrise, FL 33322

LOCATED AT THE HARD CORNER OF THE SIGNALIZED INTERSECTION

**EXCLUSIVE RETAIL LEASING** 

KATZ & ASSOCIATES

## **HIGHLIGHTS**

- ±13,824 SF freestanding building on ±1.63 acres
- For lease, ground lease or BTS
- Hard corner of the signalized intersection
- 55,500 AADT on University Drive
- Dense demographics with 191,080 people in 3 miles
- Heavy daytime population including nearby Motorola and Magic Leap Headquarters
- City of Sunrise B-3 Zoning (gas/service station not approved per City)