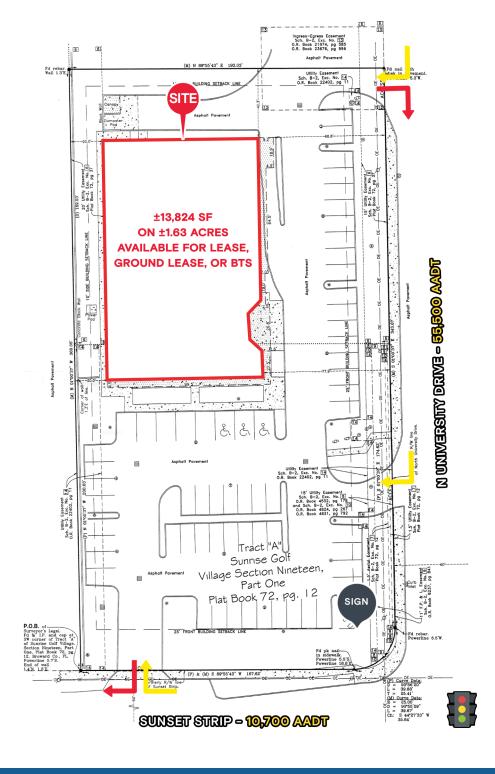

## ±13,824 SF FREESTANDING BUILDING ON ±1.63 ACRES

2301 N University Drive, Sunrise, FL 33322

LOCATED AT THE HARD CORNER OF THE SIGNALIZED INTERSECTION

**EXCLUSIVE RETAIL LEASING** 

KATZ & ASSOCIATES

## **HIGHLIGHTS**

- ±13,824 SF freestanding building on ±1.63 acres
- For lease, ground lease or BTS
- Hard corner of the signalized intersection
- 55,500 AADT on University Drive
- Dense demographics with 191,080 people in 3 miles
- Heavy daytime population including nearby Motorola and Magic Leap Headquarters
- City of Sunrise B-3 Zoning (gas/service station not approved per City)