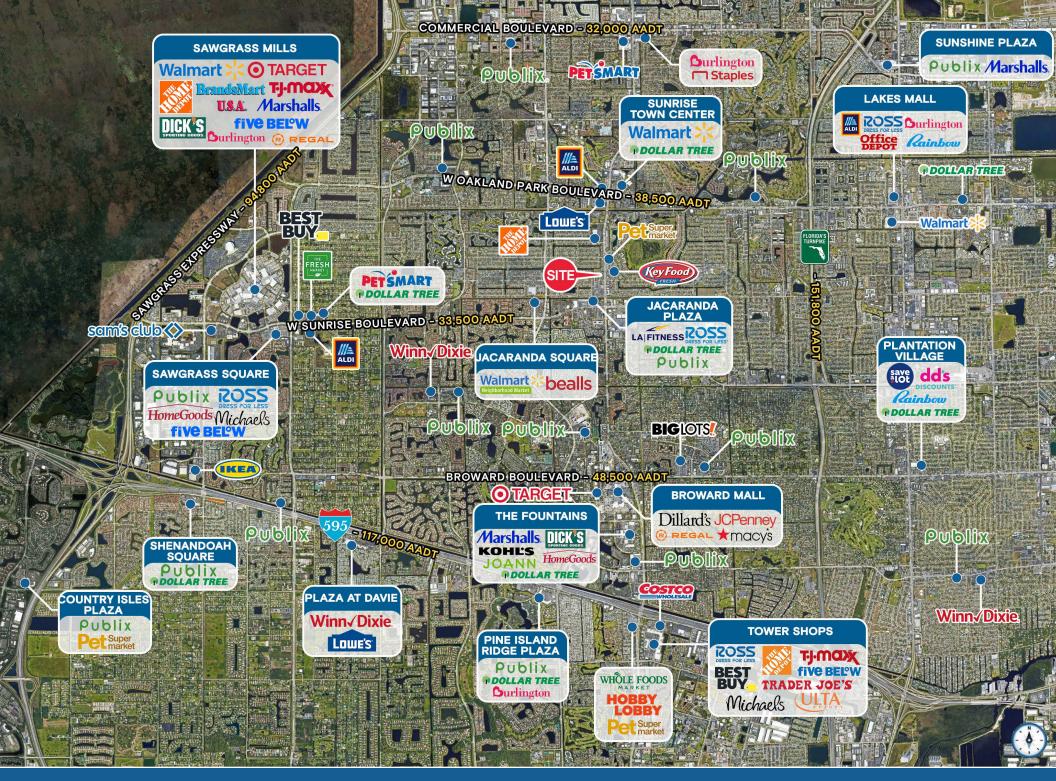

## **HIGHLIGHTS**

- ±13,824 SF freestanding building on ±1.63 acres
- For lease, ground lease or BTS
- Hard corner of the signalized intersection
- 55,500 AADT on University Drive
- Dense demographics with 191,080 people in 3 miles
- Heavy daytime population including nearby Motorola and Magic Leap Headquarters
- City of Sunrise B-3 Zoning (gas/service station not approved per City)