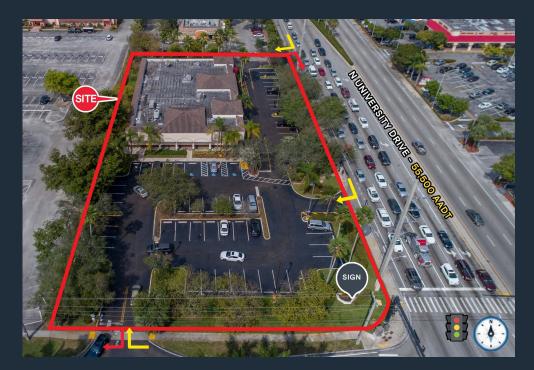

## ±13,824 SF FREESTANDING BUILDING ON ±1.63 ACRES

2301 N University Drive, Sunrise, FL 33322

LOCATED AT THE HARD CORNER OF THE SIGNALIZED INTERSECTION

**EXCLUSIVE RETAIL LEASING** 

KATZ & ASSOCIATES

## **HIGHLIGHTS**

- ±13,824 SF freestanding building on ±1.63 acres
- For lease, ground lease or BTS
- Hard corner of the signalized intersection
- 55,500 AADT on University Drive
- Dense demographics with 191,080 people in 3 miles
- Heavy daytime population including nearby Motorola and Magic Leap Headquarters
- City of Sunrise B-3 Zoning (gas/service station not approved per City)