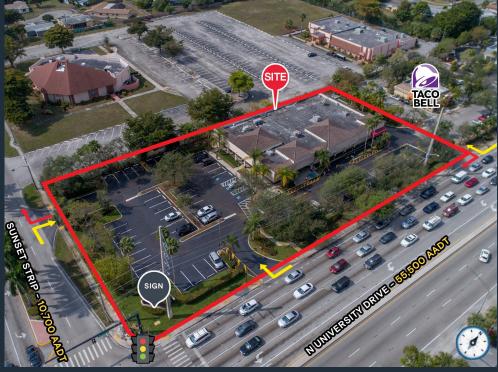

## ±13,824 SF FREESTANDING BUILDING ON ±1.63 ACRES

2301 N University Drive, Sunrise, FL 33322

LOCATED AT THE HARD CORNER OF THE SIGNALIZED INTERSECTION

**EXCLUSIVE RETAIL LEASING** 

KATZ & ASSOCIATES

## **HIGHLIGHTS**

- ±13,824 SF freestanding building on ±1.63 acres
- For lease, ground lease or BTS
- Hard corner of the signalized intersection
- 55,500 AADT on University Drive
- Dense demographics with 191,080 people in 3 miles
- Heavy daytime population including nearby Motorola and Magic Leap Headquarters
- City of Sunrise B-3 Zoning (gas/service station not approved per City)