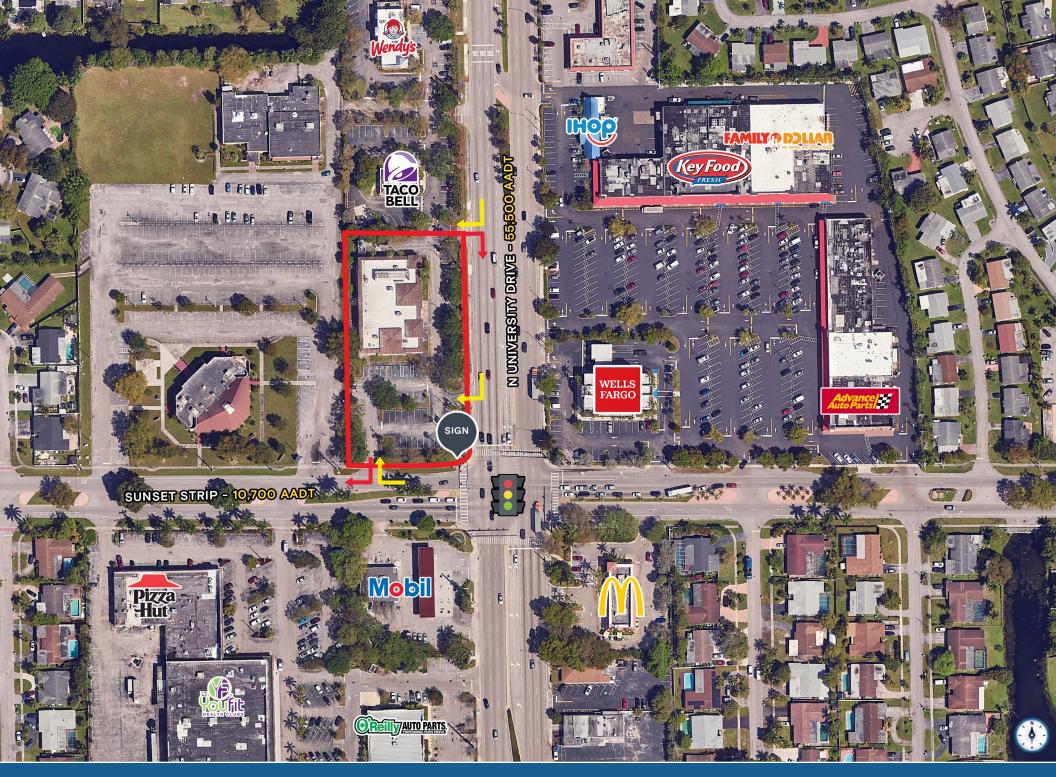

## ±13,824 SF FREESTANDING BUILDING ON ±1.63 ACRES

2301 N University Drive, Sunrise, FL 33322

LOCATED AT THE HARD CORNER OF THE SIGNALIZED INTERSECTION

**EXCLUSIVE RETAIL LEASING** 

KATZ & ASSOCIATES

## **HIGHLIGHTS**

- ±13,824 SF freestanding building on ±1.63 acres
- For lease, ground lease or BTS
- Hard corner of the signalized intersection
- 55,500 AADT on University Drive
- Dense demographics with 191,080 people in 3 miles
- Heavy daytime population including nearby Motorola and Magic Leap Headquarters
- City of Sunrise B-3 Zoning (gas/service station not approved per City)