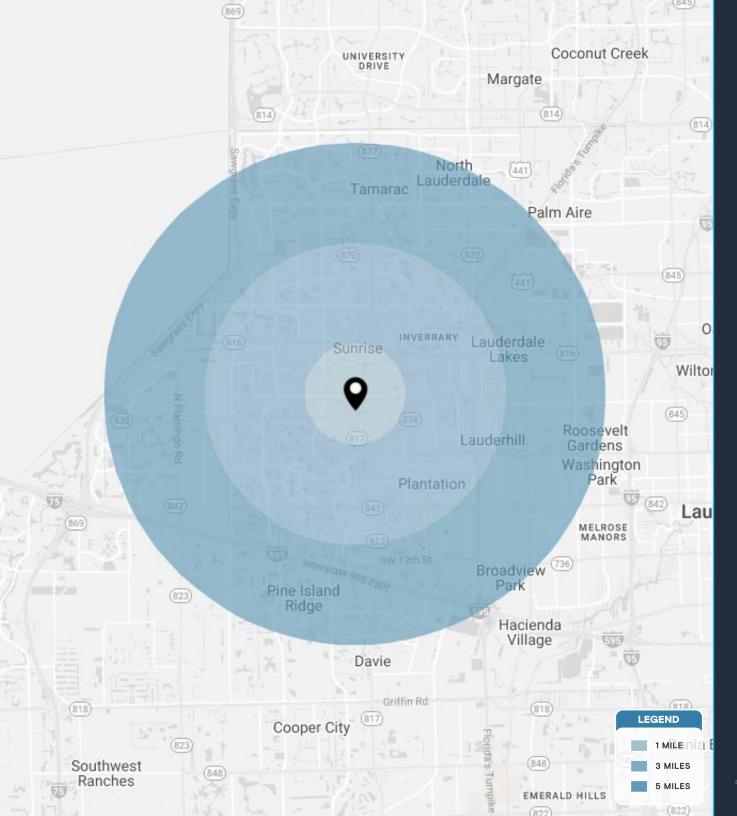

| DEMOGRAPHICS          | 1 MILE                  | 3 MILES                   | 5 MILES                   |
|-----------------------|-------------------------|---------------------------|---------------------------|
| POPULATION            | 21,418                  | 197,919                   | 450,523                   |
| HOUSEHOLDS            | 9,370                   | 77,857                    | 172,925                   |
| EMPLOYEES             | 18,417                  | 162,972                   | 369,467                   |
| AVERAGE HH INCOME     | \$72,066                | \$82,962                  | \$86,003                  |
|                       |                         |                           |                           |
|                       | 5 MINUTES               | 10 MINUTES                | 15 MINUTES                |
| POPULATION            | <b>5 MINUTES</b> 64,903 | <b>10 MINUTES</b> 250,915 | <b>15 MINUTES</b> 515,342 |
| POPULATION HOUSEHOLDS |                         |                           |                           |
|                       | 64,903                  | 250,915                   | 515,342                   |