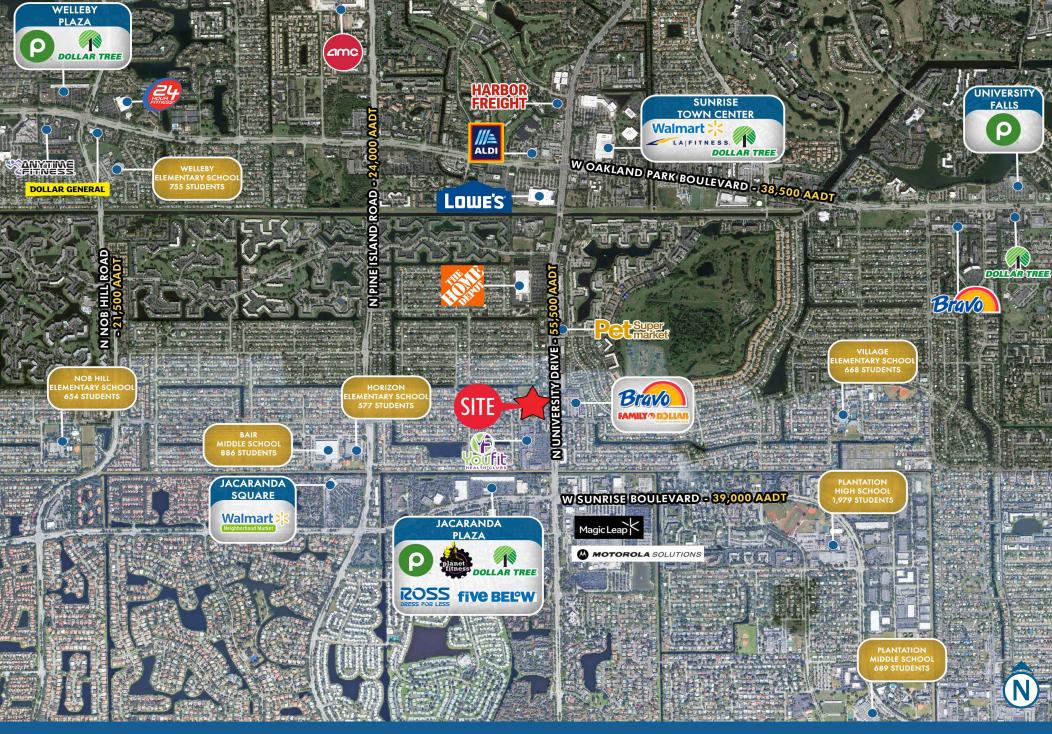

### 2301 N UNIVERSITY DRIVE | SURVEY

2301 N UNIVERSITY DRIVE | CLOSE INTERSECTION AERIAL

2301 N UNIVERSITY DRIVE | MARKET AERIAL

2301 N UNIVERSITY DRIVE | EXTENDED MARKET AERIAL