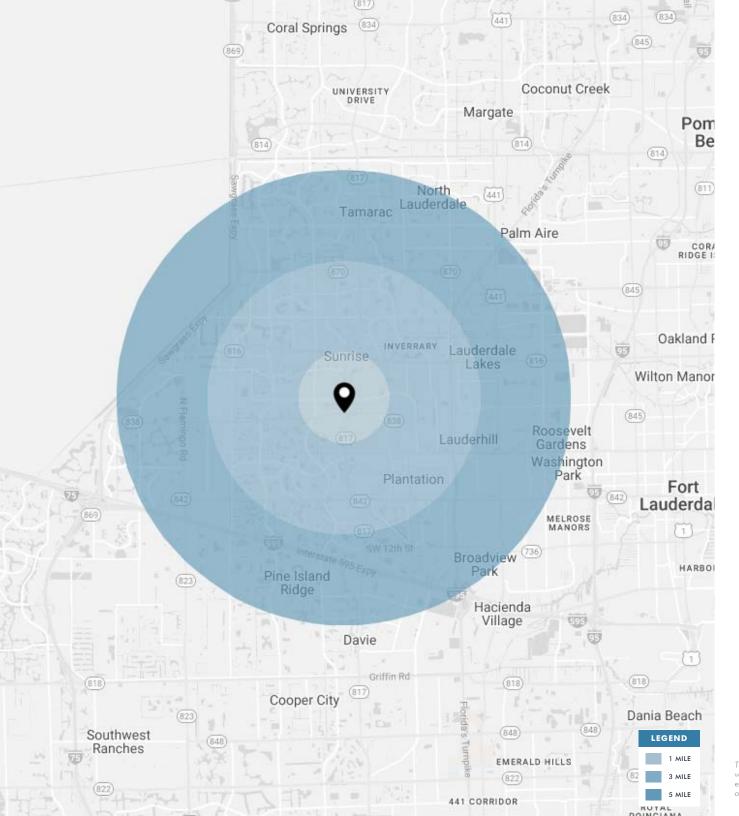

#### **DEMOGRAPHICS**

|                          | 1 Mile           | 3 Miles               | 5 Miles               |
|--------------------------|------------------|-----------------------|-----------------------|
| POPULATION               | 22,910           | 191,080               | 431,119               |
| HOUSEHOLDS               | 10,138           | 76,852                | 168,341               |
| DAYTIME EMPLOYEES        | 18,697           | 152,271               | 344,011               |
| AVERAGE HH INCOME        | \$63,582         | \$73,796              | \$74,343              |
|                          |                  |                       |                       |
|                          | 5 Minutes        | 10 Minutes            | 15 Minutes            |
| POPULATION               | 5 Minutes 70,242 | 10 Minutes<br>262,916 | 15 Minutes<br>527,881 |
| POPULATION<br>HOUSEHOLDS |                  |                       |                       |
|                          | 70,242           | 262,916               | 527,881               |
| HOUSEHOLDS               | 70,242           | 262,916<br>105,525    | 527,881<br>204,716    |