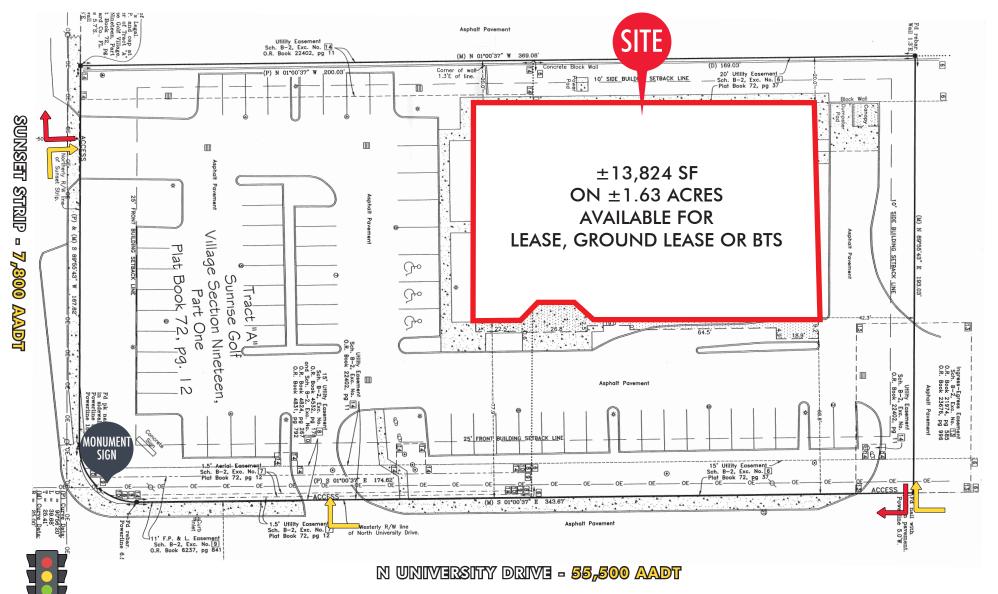

# ±13,824 SF FREESTANDING BUILDING ON ±1.63 ACRES

2301 N UNIVERSITY DRIVE, SUNRISE, FL 33322

#### **HIGHLIGHTS**

- $\pm 13,824$  SF freestanding building on  $\pm 1.63$  acres
- For lease, ground lease or BTS
- Hard corner of the signalized intersection
- 55,500 AADT on University Drive
- Dense demographics with 191,080 people in 3 miles
- Heavy daytime population including nearby Motorola and Magic Leap Headquarters
- City of Sunrise B-3 Zoning (gas/service station not approved per City)

### 2301 N UNIVERSITY DRIVE | SURVEY

2301 N UNIVERSITY DRIVE | CLOSE INTERSECTION AERIAL

2301 N UNIVERSITY DRIVE | MARKET AERIAL

2301 N UNIVERSITY DRIVE | EXTENDED MARKET AERIAL