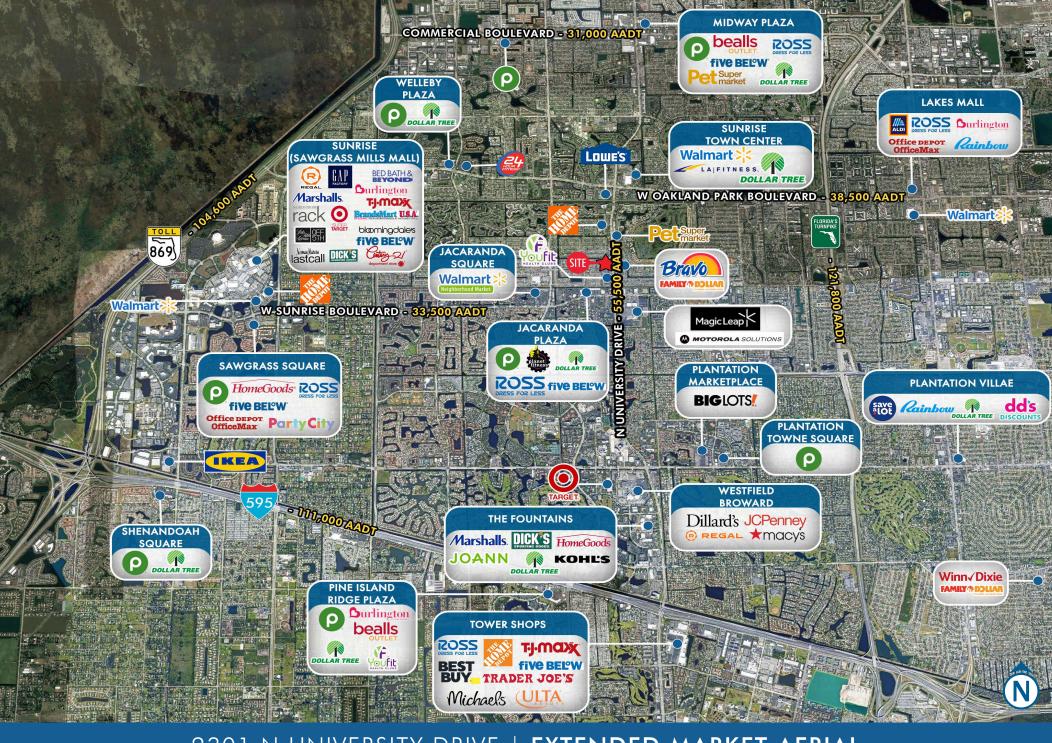

### 2301 N UNIVERSITY DRIVE | SURVEY

2301 N UNIVERSITY DRIVE | CLOSE INTERSECTION AERIAL

2301 N UNIVERSITY DRIVE | MARKET AERIAL

2301 N UNIVERSITY DRIVE | EXTENDED MARKET AERIAL