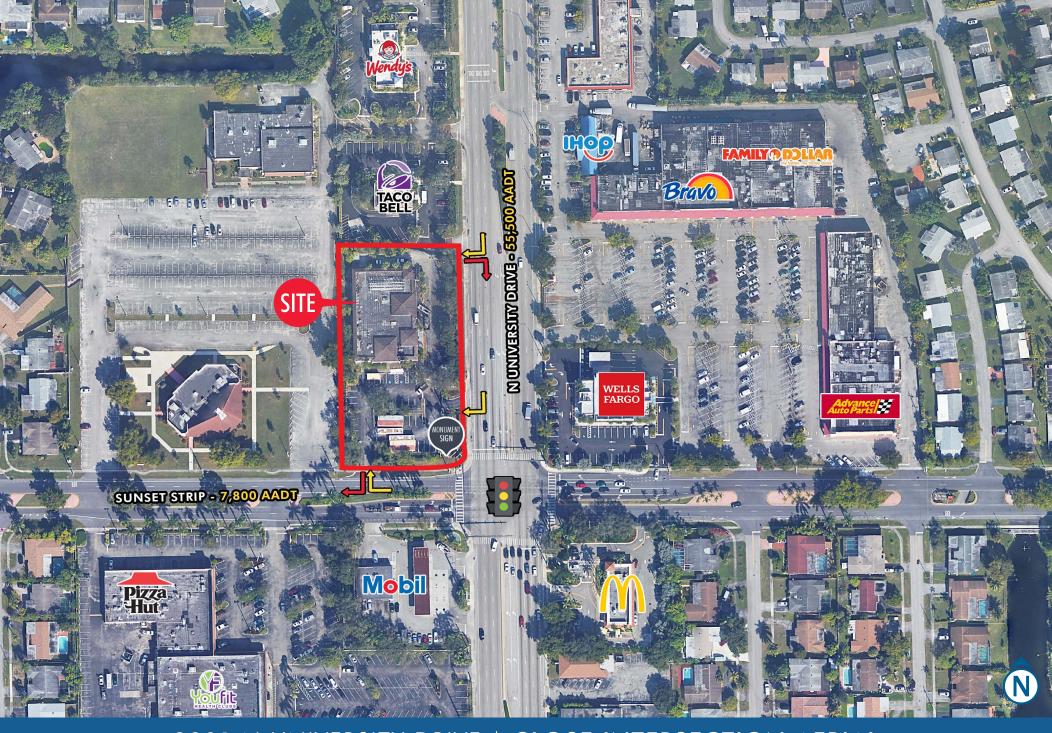

### 2301 N UNIVERSITY DRIVE | SURVEY

2301 N UNIVERSITY DRIVE | CLOSE INTERSECTION AERIAL

2301 N UNIVERSITY DRIVE | MARKET AERIAL

2301 N UNIVERSITY DRIVE | EXTENDED MARKET AERIAL