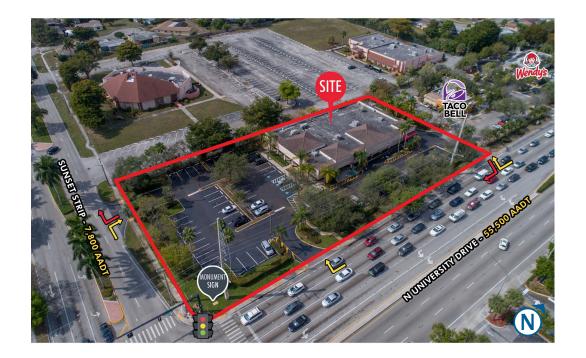

### LOCATED AT THE HARD CORNER OF THE SIGNALIZED INTERSECTION

EXCLUSIVE RETAIL LEASING

KATZ & ASSOCIATES

DANIEL SOLOMON, CCIM PRINCIPAL danielsolomon@katzretail.com (954) 401-2181 JON CASHION PRINCIPAL joncashion@katzretail.com (561) 302-7071

#### **HIGHLIGHTS**

- $\pm 13,824$  SF freestanding building on  $\pm 1.63$  acres
- For lease, ground lease or BTS
- Hard corner of the signalized intersection
- 55,500 AADT on University Drive
- Dense demographics with 191,080 people in 3 miles
- Heavy daytime population including nearby Motorola and Magic Leap Headquarters
- City of Sunrise B-3 Zoning (gas/service station not approved per City)

### 2301 N UNIVERSITY DRIVE | SURVEY

2301 N UNIVERSITY DRIVE | CLOSE INTERSECTION AERIAL

2301 N UNIVERSITY DRIVE | MARKET AERIAL

2301 N UNIVERSITY DRIVE | EXTENDED MARKET AERIAL