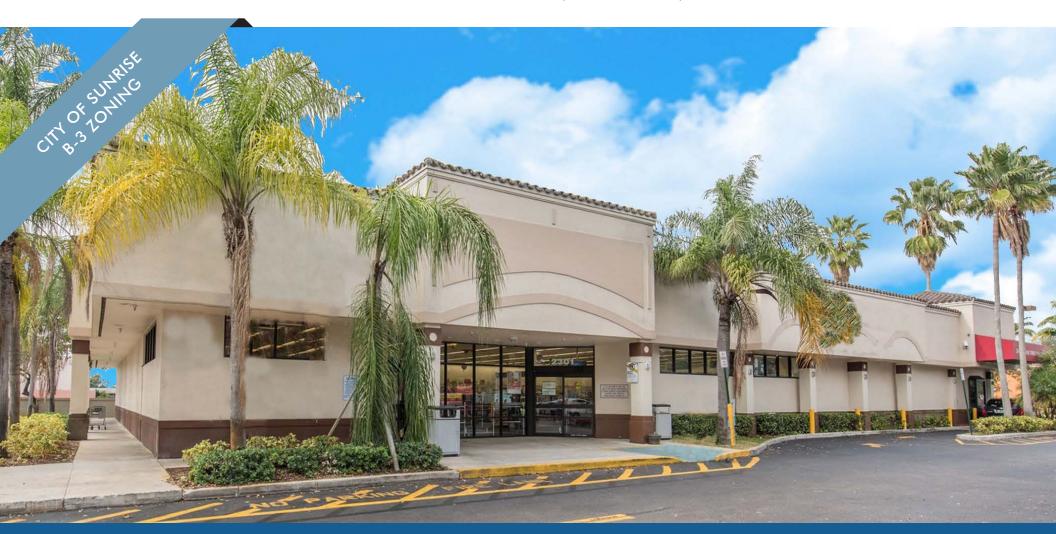

# ±13,824 SF FREESTANDING BUILDING ON ±1.63 ACRES

2301 N UNIVERSITY DRIVE, SUNRISE, FL 33322

### LOCATED AT THE HARD CORNER OF THE SIGNALIZED INTERSECTION

EXCLUSIVE RETAIL LEASING

KATZ & ASSOCIATES

DANIEL SOLOMON, CCIM PRINCIPAL danielsolomon@katzretail.com (954) 401-2181 JON CASHION PRINCIPAL joncashion@katzretail.com (561) 302-7071

#### **HIGHLIGHTS**

- $\pm 13,824$  SF freestanding building on  $\pm 1.63$  acres
- For lease, ground lease or BTS
- Hard corner of the signalized intersection
- 55,500 AADT on University Drive
- Dense demographics with 191,080 people in 3 miles
- Heavy daytime population including nearby Motorola and Magic Leap Headquarters
- City of Sunrise B-3 Zoning (gas/service station not approved per City)