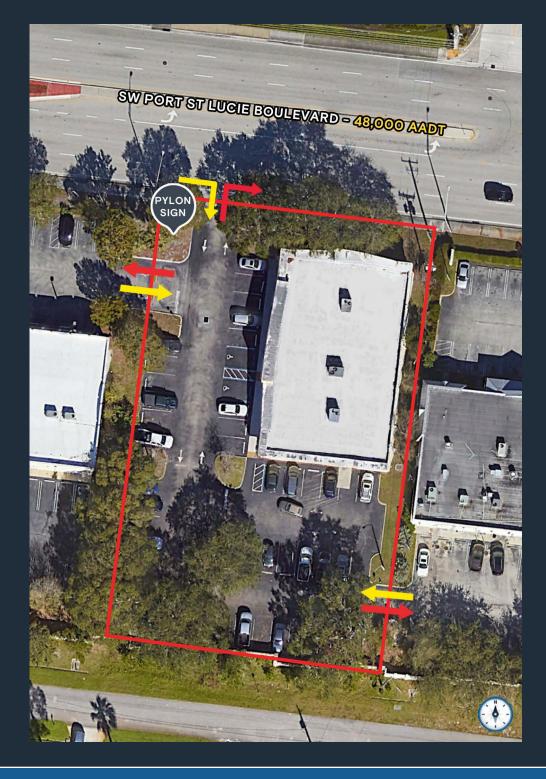

#### HIGHLIGHTS

- ±7,100 SF freestanding building available for sale
- Sale price of \$2.4 Million
- Located on the South side of Port St Lucie Boulevard and on the East site of Bayshore Boulevard across from the Turnpike
- 51 parking spaces available (1 per 150 SF)
- Lot size: ±0.92 Acres
- Zoning: General Commercial (CG)
- Port St Lucie Boulevard traffic count: 48,000 AADT