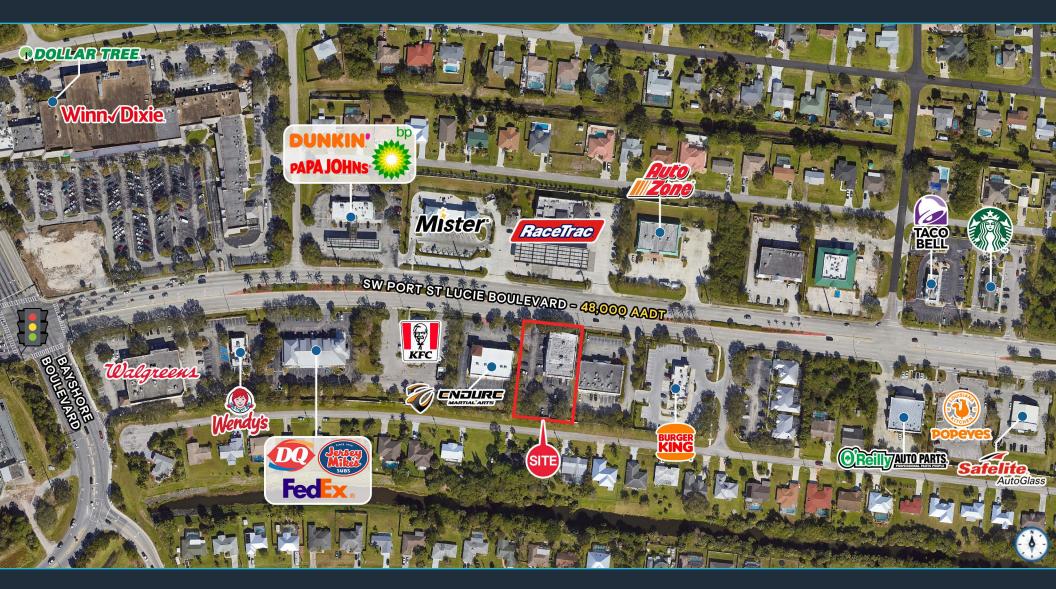

#### HIGHLIGHTS

- ±7,100 SF freestanding building available for sale
- Sale price of \$2.4 Million
- Located on the South side of Port St Lucie Boulevard and on the East site of Bayshore Boulevard across from the Turnpike
- 51 parking spaces available (1 per 150 SF)
- Lot size: ±0.92 Acres
- Zoning: General Commercial (CG)
- Port St Lucie Boulevard traffic count: 48,000 AADT