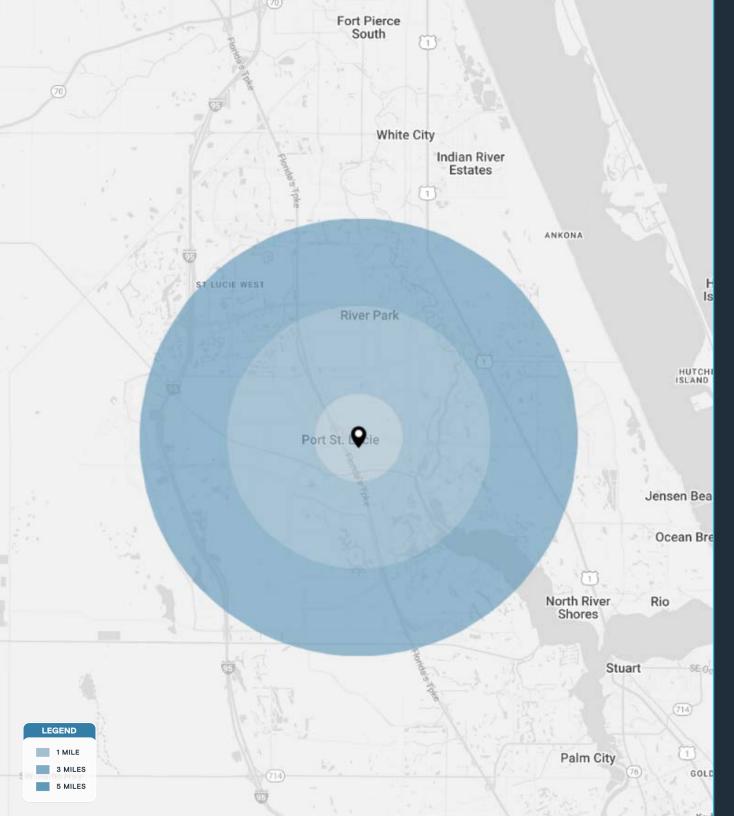

| DEMOGRAPHICS             | 1 MILE                     | 3 MILES                      | 5 MILES                      |
|--------------------------|----------------------------|------------------------------|------------------------------|
| POPULATION               | 12,273                     | 94,260                       | 213,140                      |
| HOUSEHOLDS               | 4,247                      | 33,456                       | 79,609                       |
| EMPLOYEES                | 10,033                     | 77,803                       | 178,002                      |
| AVERAGE HH INCOME        | \$83,884                   | \$95,895                     | \$96,235                     |
|                          |                            |                              |                              |
|                          | 5 MINUTES                  | 10 MINUTES                   | 15 MINUTES                   |
| POPULATION               | <b>5 MINUTES</b><br>42,029 | <b>10 MINUTES</b><br>176,641 | <b>15 MINUTES</b><br>290,725 |
| POPULATION<br>HOUSEHOLDS |                            |                              |                              |
|                          | 42,029                     | 176,641                      | 290,725                      |