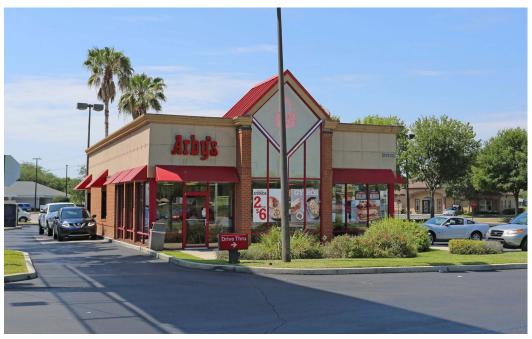

#### **HIGHLIGHTS**

- ±2,410 SF freestanding building for lease/sublease
- · Existing drive-thru and ample parking
- Signalized intersection
- Approximately 80,000 cars per day at the intersection
- Adjacent to: ELEVEN
- Join area retailers: