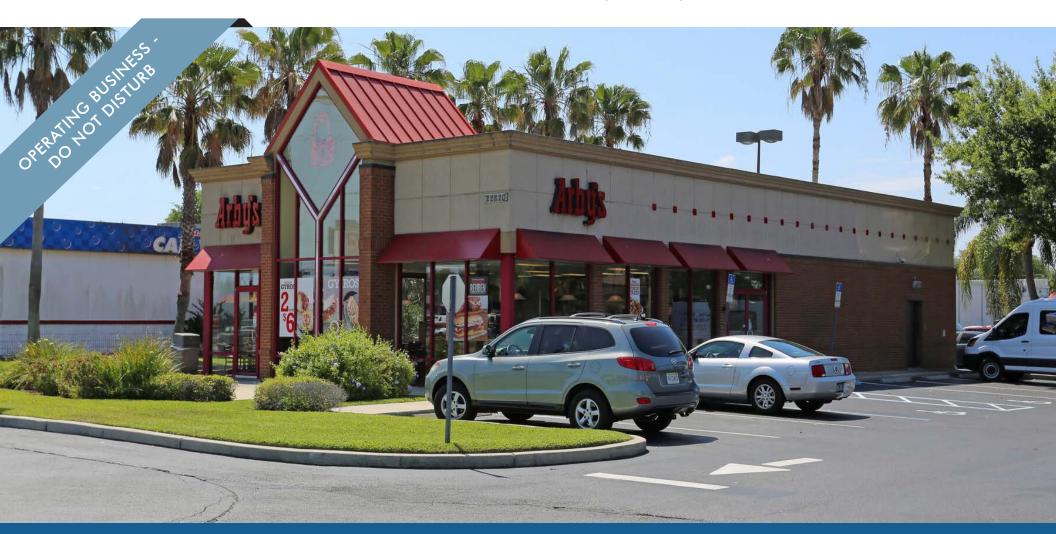

# ±2,410 SF FREESTANDING BUILDING WITH DRIVE-THRU ON 1.19 ACRES

22820 STATE ROAD 54, LUTZ, FL

#### **HIGHLIGHTS**

- ±2,410 SF freestanding building for lease/sublease
- · Existing drive-thru and ample parking
- Signalized intersection
- Approximately 80,000 cars per day at the intersection
- Adjacent to: ELEVEN
- Join area retailers: