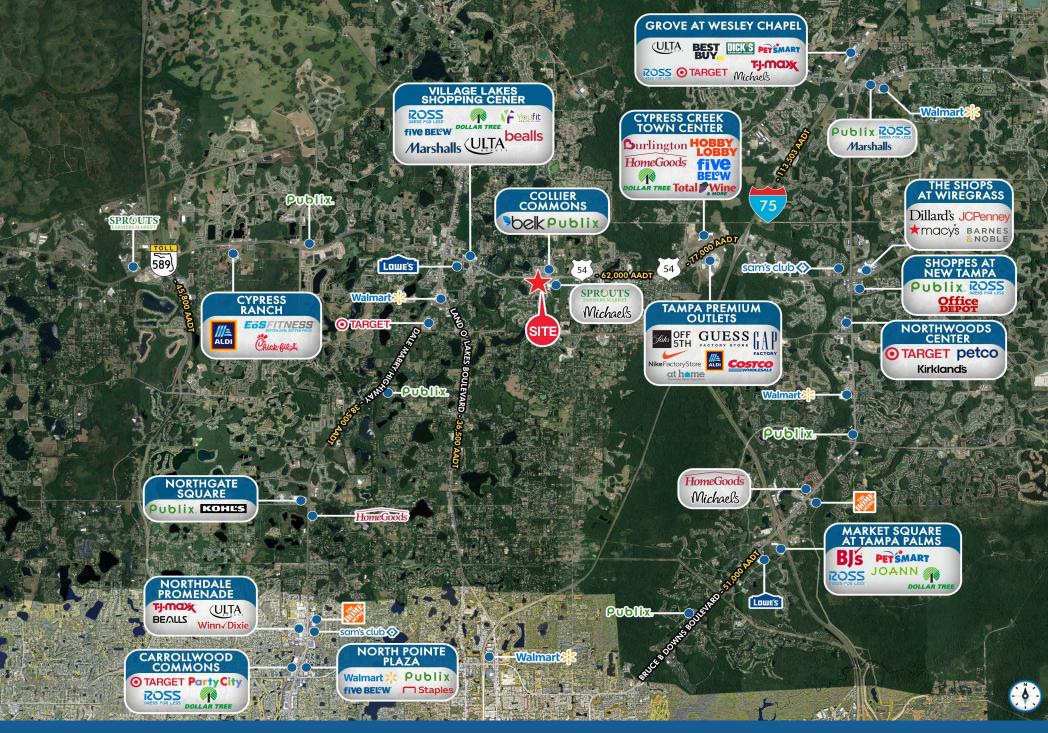

#### **HIGHLIGHTS**

- ±2,410 SF freestanding building for lease/sublease
- · Existing drive-thru and ample parking
- Signalized intersection
- Approximately 80,000 cars per day at the intersection
- Adjacent to: ELEVEN
- Join area retailers:

22820 STATE ROAD 54 | **EXECUTIVE SUMMARY** 

22820 STATE ROAD 54 | CLOSE INTERSECTION AERIAL

22820 STATE ROAD 54 | MARKET AERIAL