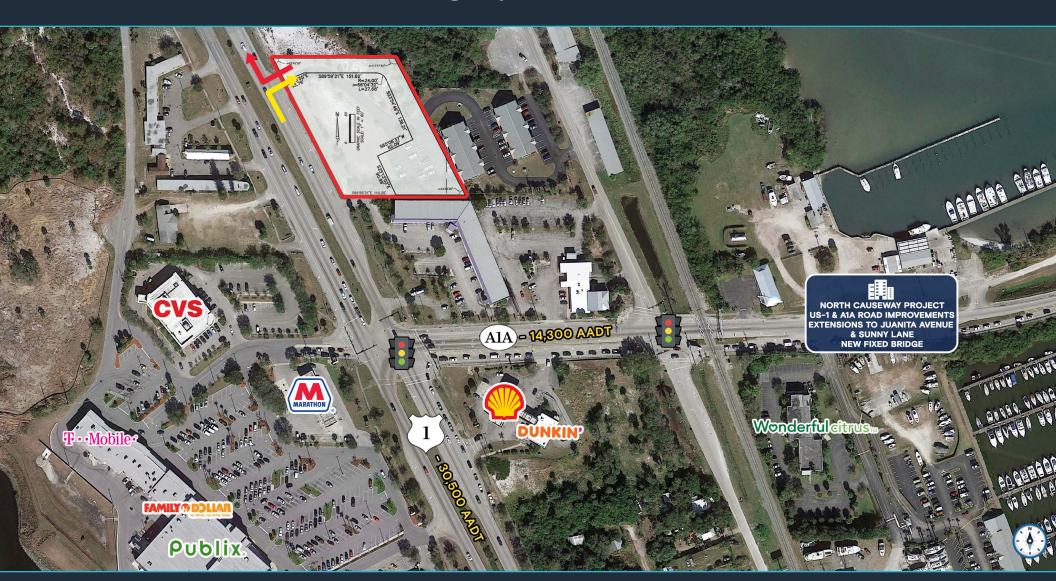

## **HIGHLIGHTS**

- 2260 N US Highway 1, Fort Pierce, FL
- ±1.7 acres available
- Frontage: 324.56'
- Depth (w/ setbacks): 231.34' / 256.34'
- Strategically located caddy corner to:
   Publix CVS DUNKIN T--Mobile- FAMILY DOLLAR

- Direct access off Federal Highway with 30,500 vehicles per day
- Zoning: C3 general commercial zoning with zoning permitting up to 220,000+ buildable square feet subject to site plan approval
- Approved uses include (but not limited to) Car Wash, Fast Food, Automotive, Retail & Medical