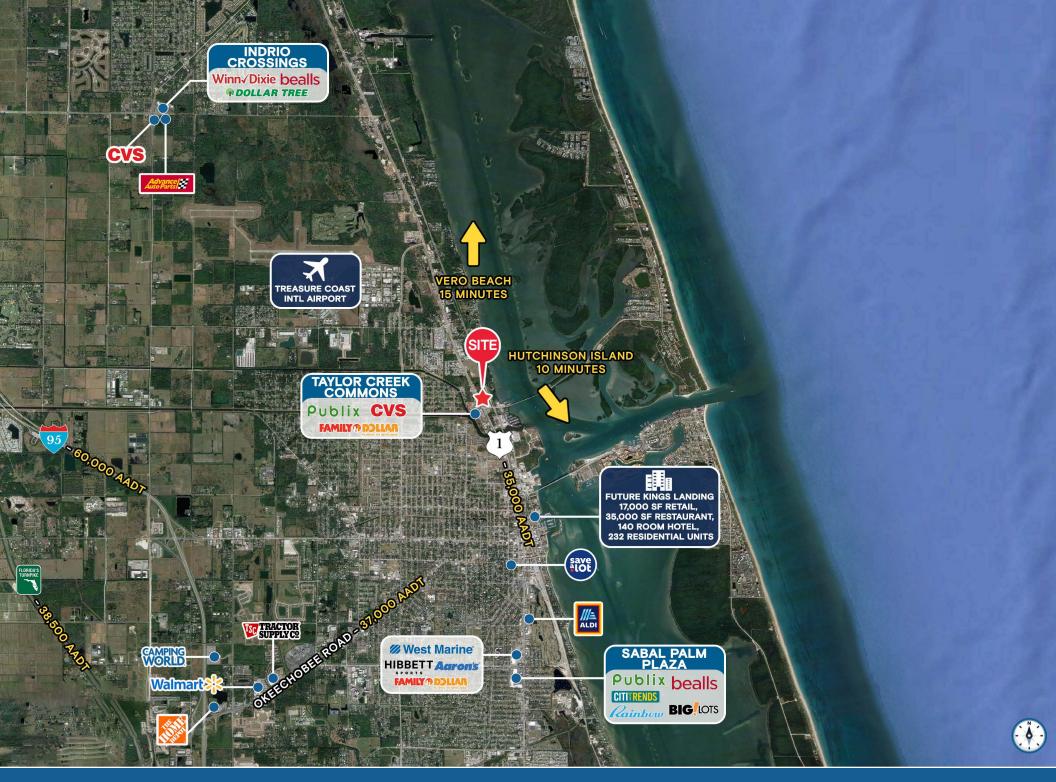

## **HIGHLIGHTS**

- 2260 N US Highway 1, Fort Pierce, FL
- ±1.7 acres available
- Frontage: 324.56'
- Depth (w/ setbacks): 231.34' / 256.34'
- Strategically located caddy corner to:
   Publix CVS DUNKIN T--Mobile- FAMILY DOLLAR

- Direct access off Federal Highway with 30,500 vehicles per day
- Zoning: C3 general commercial zoning with zoning permitting up to 220,000+ buildable square feet subject to site plan approval
- Approved uses include (but not limited to) Car Wash, Fast Food, Automotive, Retail & Medical