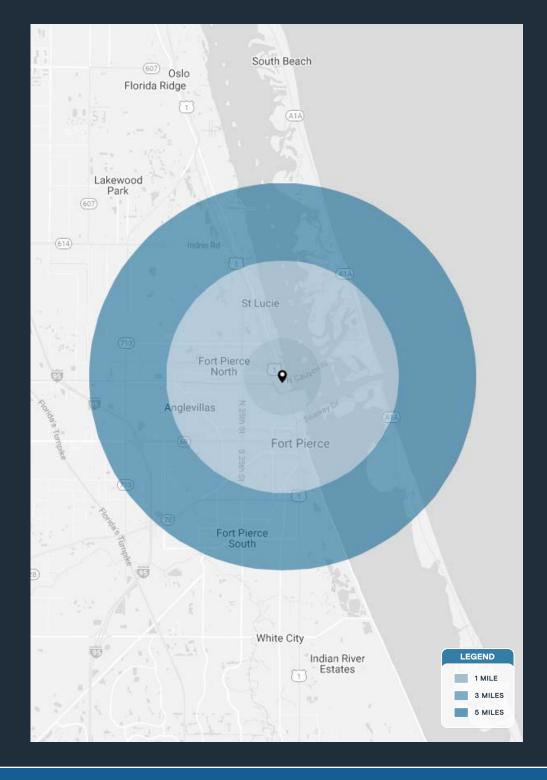

| DEMOGRAPHICS           | 1 MILE                  | 3 MILES              | 5 MILES                     |
|------------------------|-------------------------|----------------------|-----------------------------|
| POPULATION             | 4,380                   | 36,496               | 65,998                      |
| HOUSEHOLDS             | 1,746                   | 13,975               | 25,723                      |
| EMPLOYEES              | 3,365                   | 28,892               | 53,133                      |
| AVERAGE HH INCOME      | \$39,639                | \$55,533             | \$64,648                    |
|                        |                         |                      |                             |
|                        | 5 MINUTES               | 10 MINUTES           | 15 MINUTES                  |
| POPULATION             | <b>5 MINUTES</b> 15,331 | 10 MINUTES<br>46,629 | <b>15 MINUTES</b><br>76,965 |
| POPULATION  HOUSEHOLDS |                         |                      |                             |
|                        | 15,331                  | 46,629               | 76,965                      |