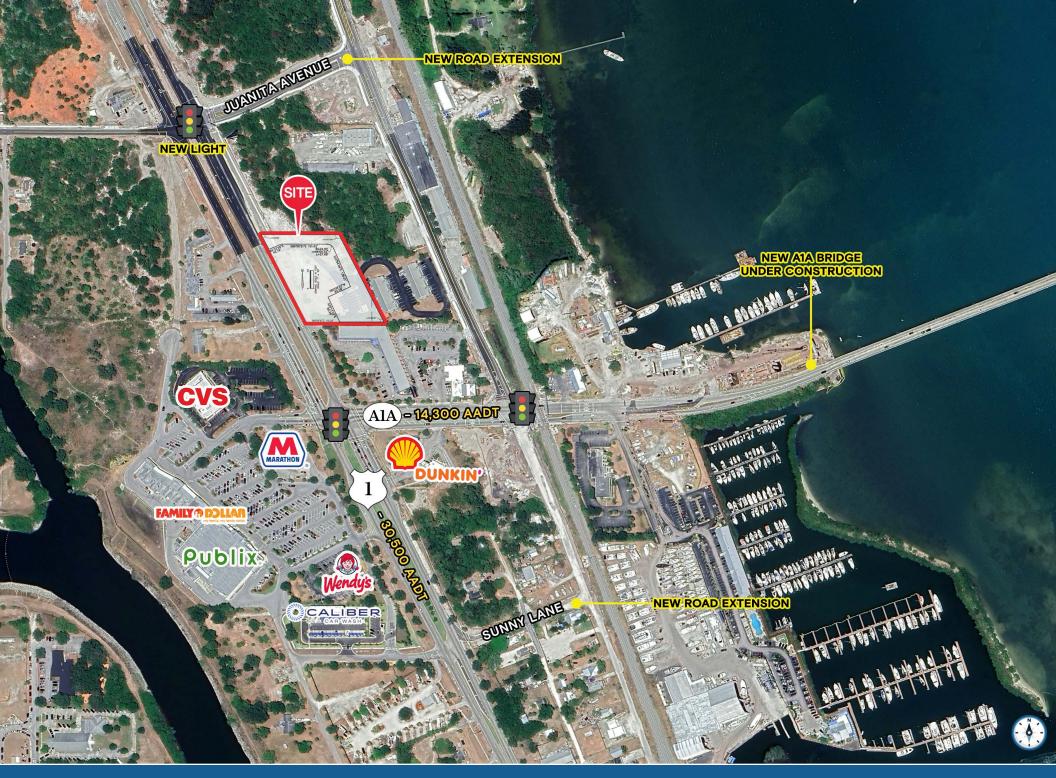

## **HIGHLIGHTS**

- 2260 N US Highway 1, Fort Pierce, FL
- ±1.7 acres available
- Frontage: 324.56'
- Depth (w/ setbacks): 231.34' / 256.34'
- Strategically located caddy corner to:
   Publix CVS DUNKIN T--Mobile- FAMILY DOLLAR

- Direct access off Federal Highway with 30,500 vehicles per day
- Zoning: C3 general commercial zoning with zoning permitting up to 220,000+ buildable square feet subject to site plan approval
- Approved uses include (but not limited to) Car Wash, Fast Food, Automotive, Retail & Medical