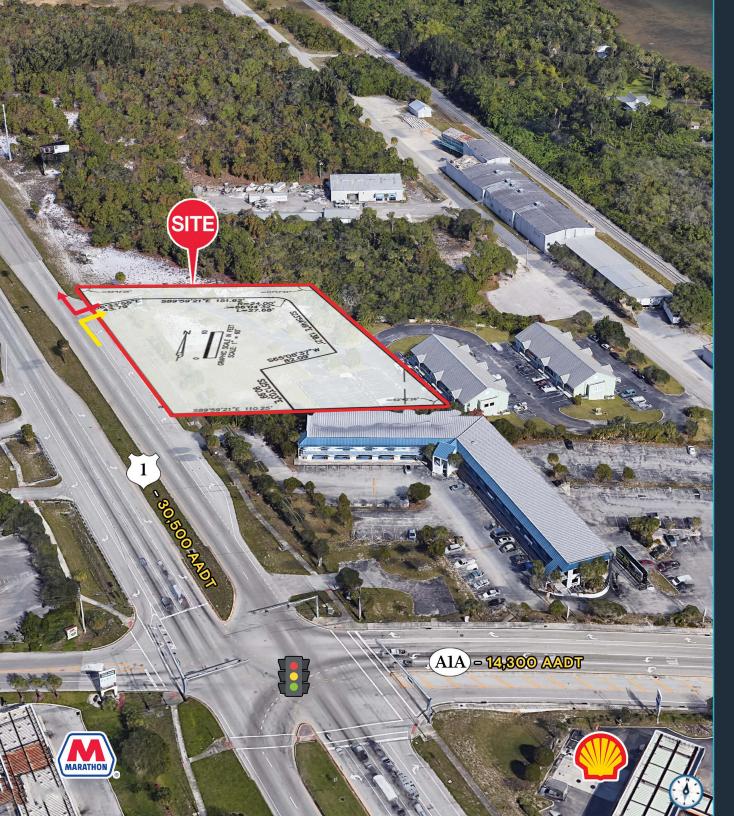

## **HIGHLIGHTS**

- 2260 N US Highway 1, Fort Pierce, FL
- ±1.7 acres available
- Frontage: 324.56'
- Depth (w/ setbacks): 231.34' / 256.34'
- Strategically located caddy corner to:
   Publix CVS DUNKIN T--Mobile- FAMILY DOLLAR

- Direct access off Federal Highway with 30,500 vehicles per day
- Zoning: C3 general commercial zoning with zoning permitting up to 220,000+ buildable square feet subject to site plan approval
- Approved uses include (but not limited to) Car Wash, Fast Food, Automotive, Retail & Medical