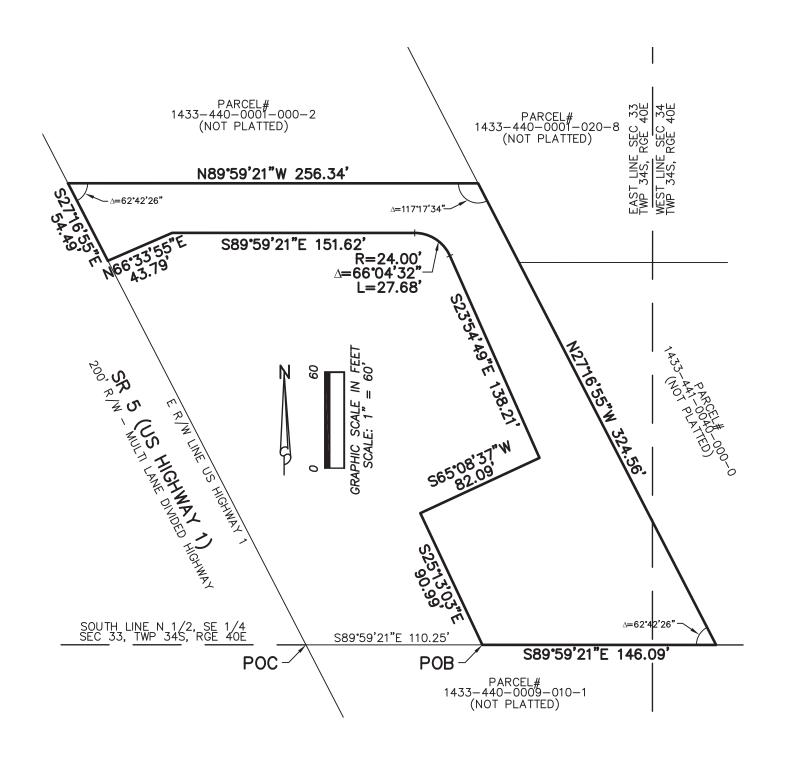

## **HIGHLIGHTS**

- 2260 N US Highway 1, Fort Pierce, FL
- ±1.7 acres available
- Frontage: 324.56'
- Depth (w/ setbacks): 231.34' / 256.34'
- Strategically located caddy corner to:
   Publix CVS DUNKIN T--Mobile- FAMILY DOLLAR