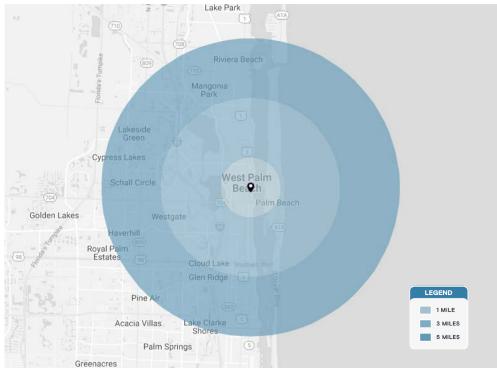

- Seeking best in class restaurant or retailers
- · Heavy daytime population and nightlife

| DEMOGRAPHICS          | 1 MILE           | 3 MILES               | 5 MILES                   |
|-----------------------|------------------|-----------------------|---------------------------|
| POPULATION            | 14,982           | 77,641                | 183,171                   |
| HOUSEHOLDS            | 8,427            | 33,732                | 75,435                    |
| EMPLOYEES             | 13,206           | 64,245                | 150,471                   |
| AVERAGE HH INCOME     | \$173,141        | \$126,208             | \$101.365                 |
|                       |                  |                       |                           |
|                       | 5 MINUTES        | 10 MINUTES            | 15 MINUTES                |
| POPULATION            | 5 MINUTES 42,298 | 10 MINUTES<br>116,788 | <b>15 MINUTES</b> 271,058 |
| POPULATION HOUSEHOLDS |                  |                       |                           |
|                       | 42,298           | 116,788               | 271,058                   |