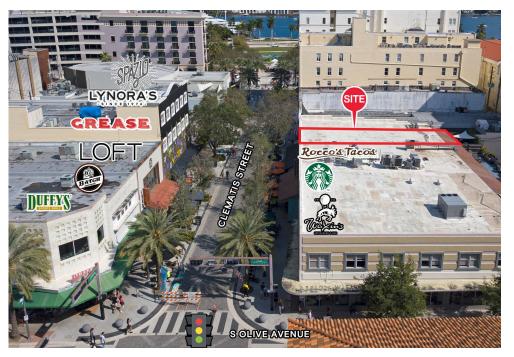

## **HIGHLIGHTS**

- ±4,909 SF fully built-out restaurant with outdoor seating available
- On the southeast corner of Clematis Street and S Olive Avenue at the traffic signal
- 32,564 SF building with 18,632 retail space + 14,202 office
- · Across from Lynora's, Grease, Loft, Batch and Duffy's
- · Walking distance to Brightline & Tri-Rail
- Adjacent to: