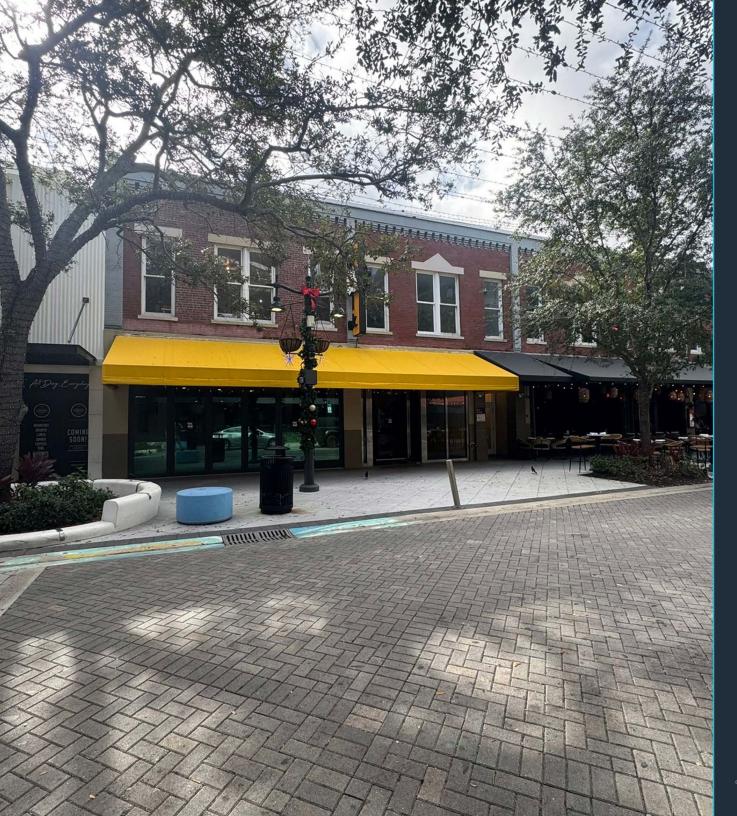

## ±4,909 SF AVAILABLE

218 Clematis Street, West Palm Beach, FL

PRIME BUILT-OUT RESTAURANT SPACE WITH PATIO ON CLEMATIS STREET

**EXCLUSIVE RETAIL LEASING** 

KATZ & ASSOCIATES

RETAIL REAL ESTATE ADVISORS

Daniel Solomon, CCIM

## **HIGHLIGHTS**

- ±4,909 SF fully built-out restaurant with outdoor seating available
- On the southeast corner of Clematis Street and S Olive Avenue at the traffic signal
- 32,564 SF building with 18,632 retail space + 14,202 office
- · Across from Lynora's, Grease, Loft, Batch and Duffy's
- · Walking distance to Brightline & Tri-Rail
- Adjacent to: