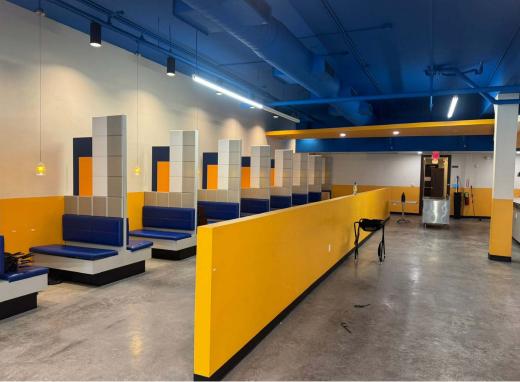

## **HIGHLIGHTS**

- ±4,909 SF fully built-out restaurant with outdoor seating available
- On the southeast corner of Clematis Street and S Olive Avenue at the traffic signal
- 32,564 SF building with 18,632 retail space + 14,202 office
- · Across from Lynora's, Grease, Loft, Batch and Duffy's
- · Walking distance to Brightline & Tri-Rail
- Adjacent to: