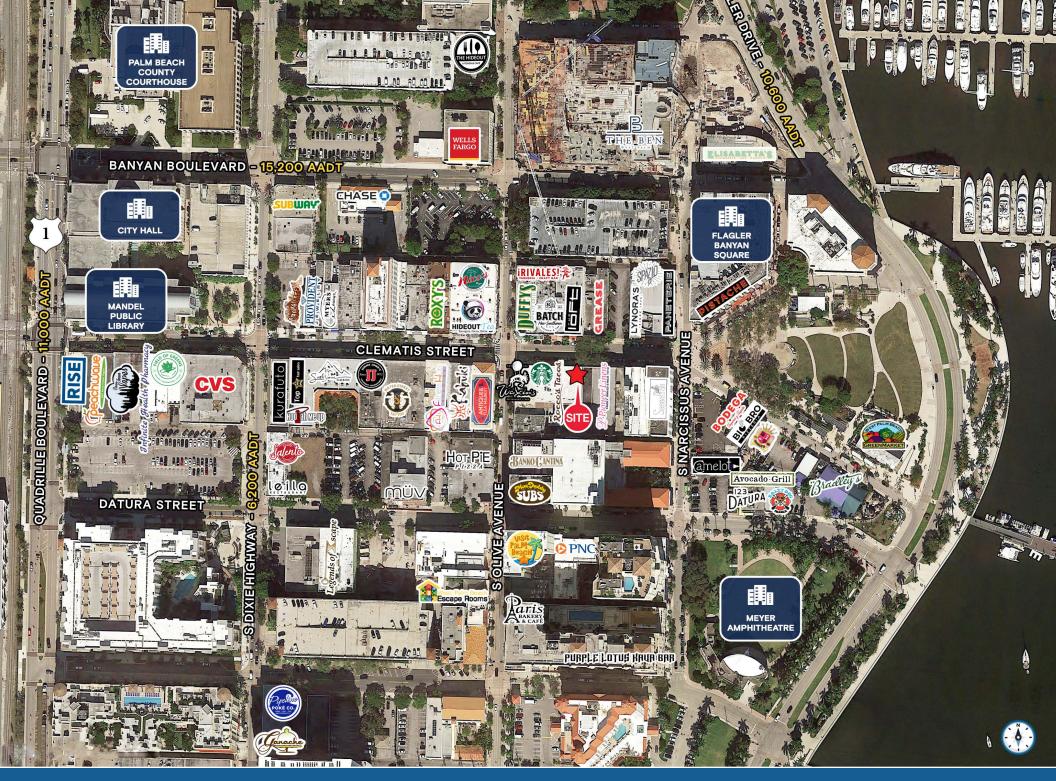

## **HIGHLIGHTS**

- ±4,909 SF fully built-out restaurant with outdoor seating available
- On the southeast corner of Clematis Street and S Olive Avenue at the traffic signal
- 32,564 SF building with 18,632 retail space + 14,202 office
- · Across from Lynora's, Grease, Loft, Batch and Duffy's
- · Walking distance to Brightline & Tri-Rail
- Adjacent to:

- Seeking best in class restaurant or retailers
- · Heavy daytime population and nightlife

| DEMOGRAPHICS          | 1 MILE           | 3 MILES               | 5 MILES                   |
|-----------------------|------------------|-----------------------|---------------------------|
| POPULATION            | 14,982           | 77,641                | 183,171                   |
| HOUSEHOLDS            | 8,427            | 33,732                | 75,435                    |
| EMPLOYEES             | 13,206           | 64,245                | 150,471                   |
| AVERAGE HH INCOME     | \$173,141        | \$126,208             | \$101.365                 |
|                       |                  |                       |                           |
|                       | 5 MINUTES        | 10 MINUTES            | 15 MINUTES                |
| POPULATION            | 5 MINUTES 42,298 | 10 MINUTES<br>116,788 | <b>15 MINUTES</b> 271,058 |
| POPULATION HOUSEHOLDS |                  |                       |                           |
|                       | 42,298           | 116,788               | 271,058                   |