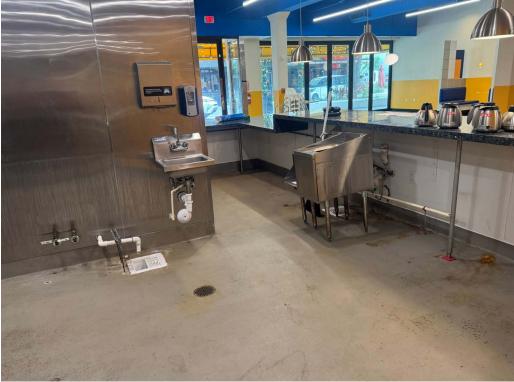

## ±4,909 SF AVAILABLE

218 Clematis Street, West Palm Beach, FL

PRIME BUILT-OUT RESTAURANT SPACE WITH PATIO ON CLEMATIS STREET

**EXCLUSIVE RETAIL LEASING** 

KATZ & ASSOCIATES

RETAIL REAL ESTATE ADVISORS

Daniel Solomon, CCIM

## **HIGHLIGHTS**

- ±4,909 SF fully built-out restaurant with outdoor seating available
- On the southeast corner of Clematis Street and S Olive Avenue at the traffic signal
- 32,564 SF building with 18,632 retail space + 14,202 office
- · Across from Lynora's, Grease, Loft, Batch and Duffy's
- · Walking distance to Brightline & Tri-Rail
- Adjacent to: