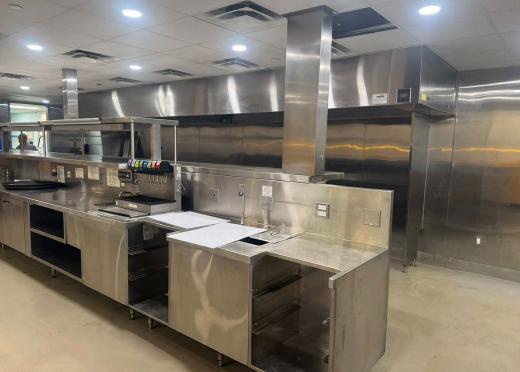

## **HIGHLIGHTS**

- ±4,909 SF fully built-out restaurant with outdoor seating available
- On the southeast corner of Clematis Street and S Olive Avenue at the traffic signal
- 32,564 SF building with 18,632 retail space + 14,202 office
- · Across from Lynora's, Grease, Loft, Batch and Duffy's
- · Walking distance to Brightline & Tri-Rail
- Adjacent to: