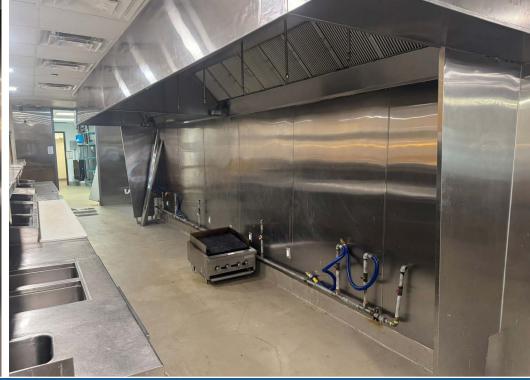

## ±4,909 SF AVAILABLE

218 Clematis Street, West Palm Beach, FL

PRIME BUILT-OUT RESTAURANT SPACE WITH PATIO ON CLEMATIS STREET

**EXCLUSIVE RETAIL LEASING** 

KATZ & ASSOCIATES

RETAIL REAL ESTATE ADVISORS

Daniel Solomon, CCIM

## **HIGHLIGHTS**

- ±4,909 SF fully built-out restaurant with outdoor seating available
- On the southeast corner of Clematis Street and S Olive Avenue at the traffic signal
- 32,564 SF building with 18,632 retail space + 14,202 office
- · Across from Lynora's, Grease, Loft, Batch and Duffy's
- · Walking distance to Brightline & Tri-Rail
- Adjacent to: