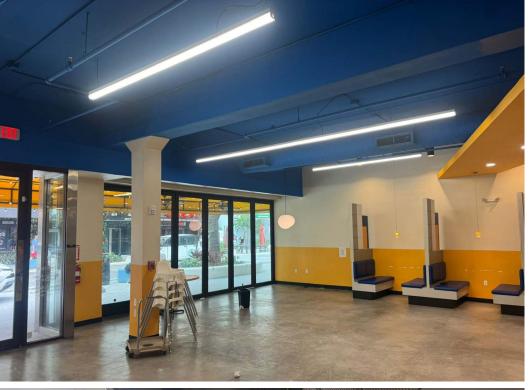

## ±4,909 SF AVAILABLE

218 Clematis Street, West Palm Beach, FL

PRIME BUILT-OUT RESTAURANT SPACE WITH PATIO ON CLEMATIS STREET

**EXCLUSIVE RETAIL LEASING** 

KATZ & ASSOCIATES

RETAIL REAL ESTATE ADVISORS

Daniel Solomon, CCIM

## **HIGHLIGHTS**

- ±4,909 SF fully built-out restaurant with outdoor seating available
- On the southeast corner of Clematis Street and S Olive Avenue at the traffic signal
- 32,564 SF building with 18,632 retail space + 14,202 office
- · Across from Lynora's, Grease, Loft, Batch and Duffy's
- · Walking distance to Brightline & Tri-Rail
- Adjacent to: