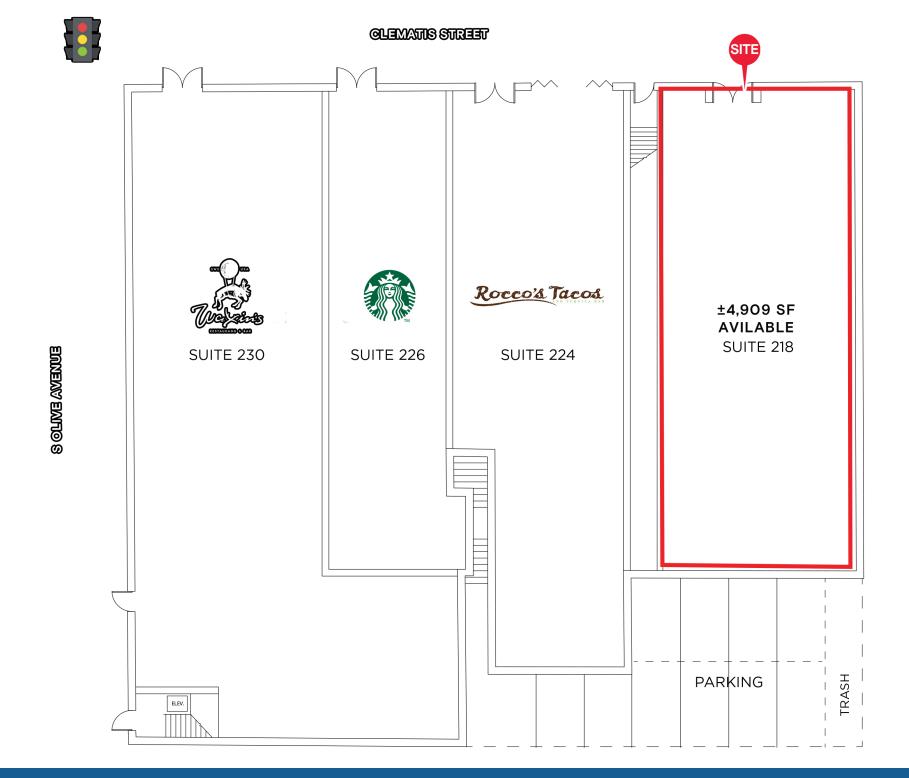

## **HIGHLIGHTS**

- ±4,909 SF fully built-out restaurant with outdoor seating available
- On the southeast corner of Clematis Street and S Olive Avenue at the traffic signal
- 32,564 SF building with 18,632 retail space + 14,202 office
- · Across from Lynora's, Grease, Loft, Batch and Duffy's
- · Walking distance to Brightline & Tri-Rail
- Adjacent to: