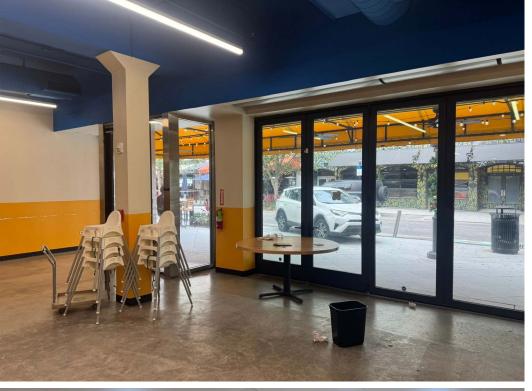

## **HIGHLIGHTS**

- ±4,909 SF fully built-out restaurant with outdoor seating available
- On the southeast corner of Clematis Street and S Olive Avenue at the traffic signal
- 32,564 SF building with 18,632 retail space + 14,202 office
- · Across from Lynora's, Grease, Loft, Batch and Duffy's
- · Walking distance to Brightline & Tri-Rail
- Adjacent to: