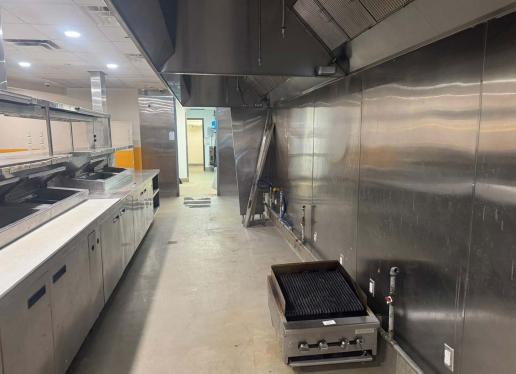

## ±4,909 SF AVAILABLE

218 Clematis Street, West Palm Beach, FL

PRIME BUILT-OUT RESTAURANT SPACE WITH PATIO ON CLEMATIS STREET

**EXCLUSIVE RETAIL LEASING** 

KATZ & ASSOCIATES

RETAIL REAL ESTATE ADVISORS

Daniel Solomon, CCIM

## **HIGHLIGHTS**

- ±4,909 SF fully built-out restaurant with outdoor seating available
- On the southeast corner of Clematis Street and S Olive Avenue at the traffic signal
- 32,564 SF building with 18,632 retail space + 14,202 office
- · Across from Lynora's, Grease, Loft, Batch and Duffy's
- · Walking distance to Brightline & Tri-Rail
- Adjacent to: