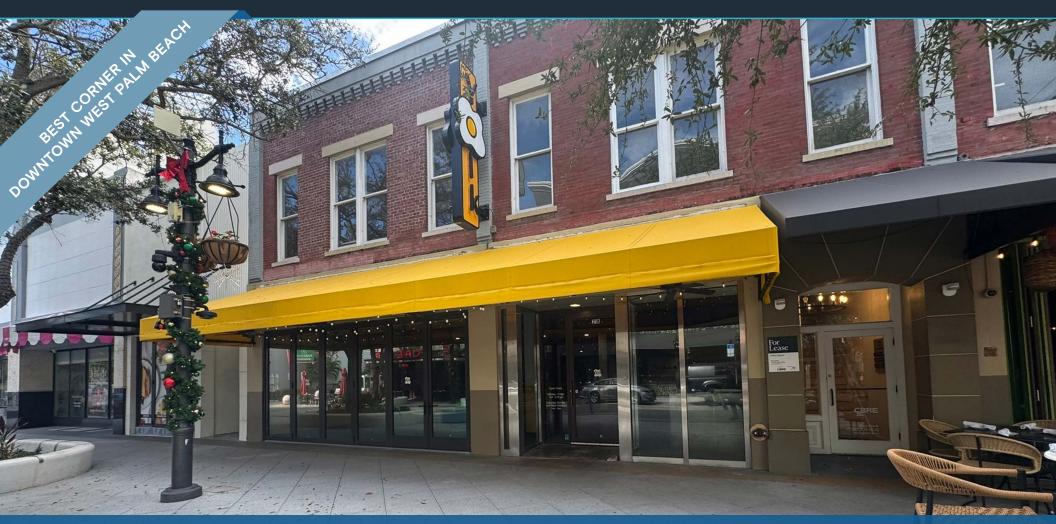

## ±4,909 SF AVAILABLE

218 Clematis Street, West Palm Beach, FL

PRIME BUILT-OUT RESTAURANT SPACE WITH PATIO ON CLEMATIS STREET

**EXCLUSIVE RETAIL LEASING** 

KATZ & ASSOCIATES

RETAIL REAL ESTATE ADVISORS

Daniel Solomon, CCIM

## **HIGHLIGHTS**

- ±4,909 SF fully built-out restaurant with outdoor seating available
- On the southeast corner of Clematis Street and S Olive Avenue at the traffic signal
- 32,564 SF building with 18,632 retail space + 14,202 office
- · Across from Lynora's, Grease, Loft, Batch and Duffy's
- · Walking distance to Brightline & Tri-Rail
- Adjacent to: