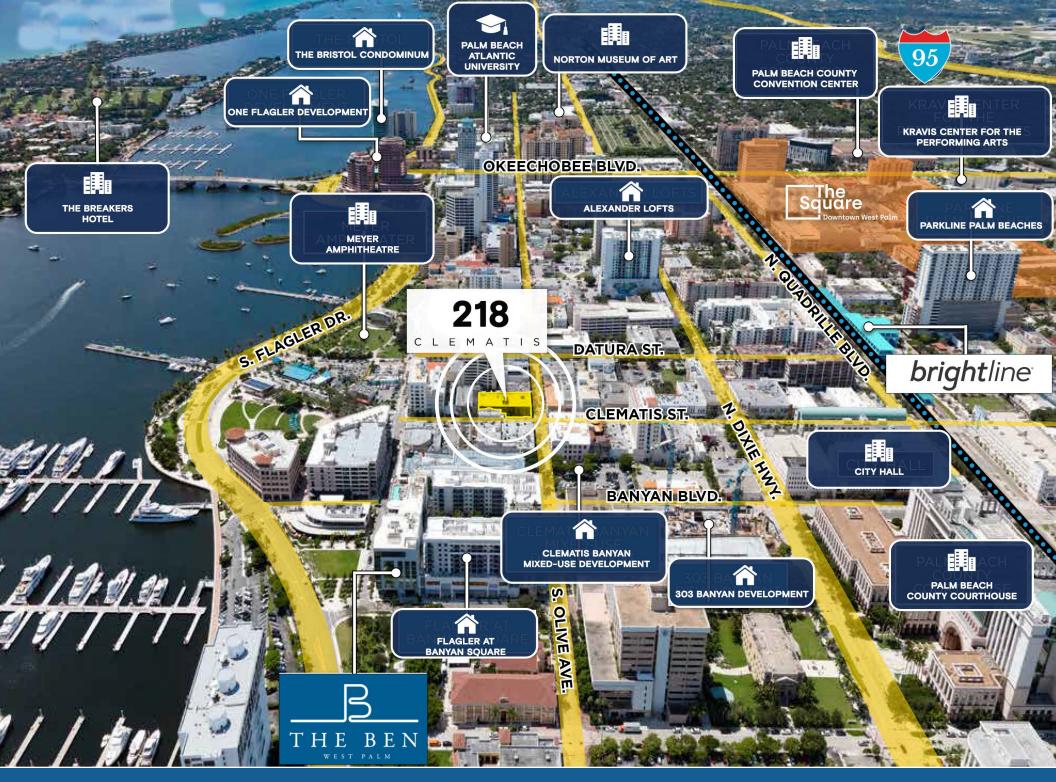

#### **HIGHLIGHTS**

- ±4,909 SF fully built out restaurant with outdoor seating available
- On the southeast corner of Clematis Street and S Olive Avenue at the traffic signal
- 32,564 SF building with 18,632 retail space + 14,202 office
- Walking distance to Brightline & Tri-Rail
- Adjacent to: