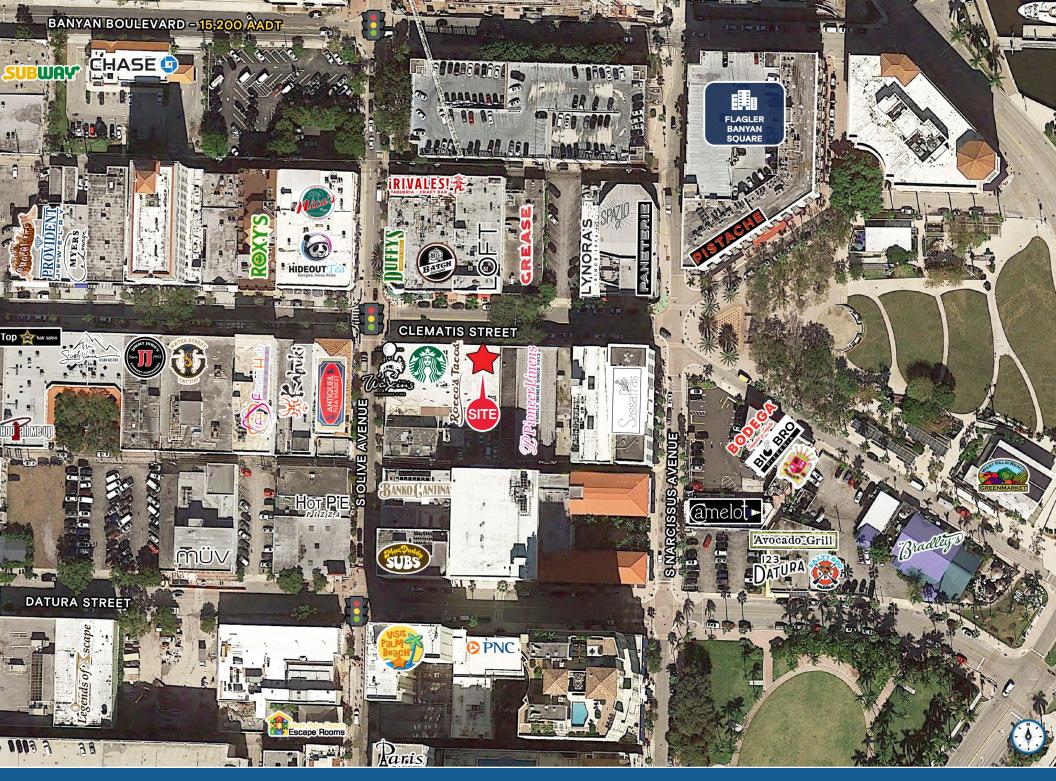

#### **HIGHLIGHTS**

- ±4,909 SF fully built out restaurant with outdoor seating available
- On the southeast corner of Clematis Street and S Olive Avenue at the traffic signal
- 32,564 SF building with 18,632 retail space + 14,202 office
- Walking distance to Brightline & Tri-Rail
- Adjacent to:

- Seeking best in class restaurant or retailers
- Heavy daytime population and nightlife

| DEMOGRAPHICS      | 1 MILE    | 3 MILES   | 5 MILES   |
|-------------------|-----------|-----------|-----------|
| POPULATION        | 14,982    | 77,641    | 183,171   |
| HOUSEHOLDS        | 8,427     | 33,732    | 75,435    |
| EMPLOYEES         | 13,206    | 64,245    | 150,471   |
| AVERAGE HH INCOME | \$173,141 | \$126,208 | \$101,365 |