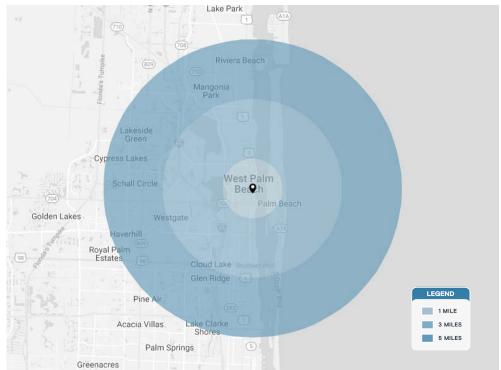

- Seeking best in class restaurant or retailers
- Heavy daytime population and nightlife

| DEMOGRAPHICS      | 1 MILE    | 3 MILES   | 5 MILES   |
|-------------------|-----------|-----------|-----------|
| POPULATION        | 14,982    | 77,641    | 183,171   |
| HOUSEHOLDS        | 8,427     | 33,732    | 75,435    |
| EMPLOYEES         | 13,206    | 64,245    | 150,471   |
| AVERAGE HH INCOME | \$173,141 | \$126,208 | \$101,365 |

| DEMOGRAPHICS      | 5 MINS    | 10 MINS   | 15 MINS  |
|-------------------|-----------|-----------|----------|
| POPULATION        | 42,298    | 116,788   | 271,058  |
| HOUSEHOLDS        | 20,095    | 48,727    | 109,349  |
| EMPLOYEES         | 35,678    | 95,845    | 111,554  |
| AVERAGE HH INCOME | \$142,196 | \$114,770 | \$95,885 |