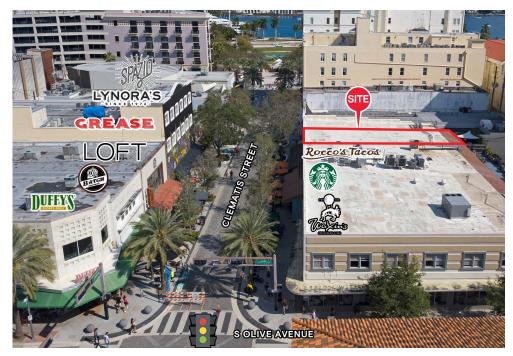

#### **HIGHLIGHTS**

- ±4,909 SF fully built out restaurant with outdoor seating available
- On the southeast corner of Clematis Street and S Olive Avenue at the traffic signal
- 32,564 SF building with 18,632 retail space + 14,202 office
- Walking distance to Brightline & Tri-Rail
- Adjacent to: