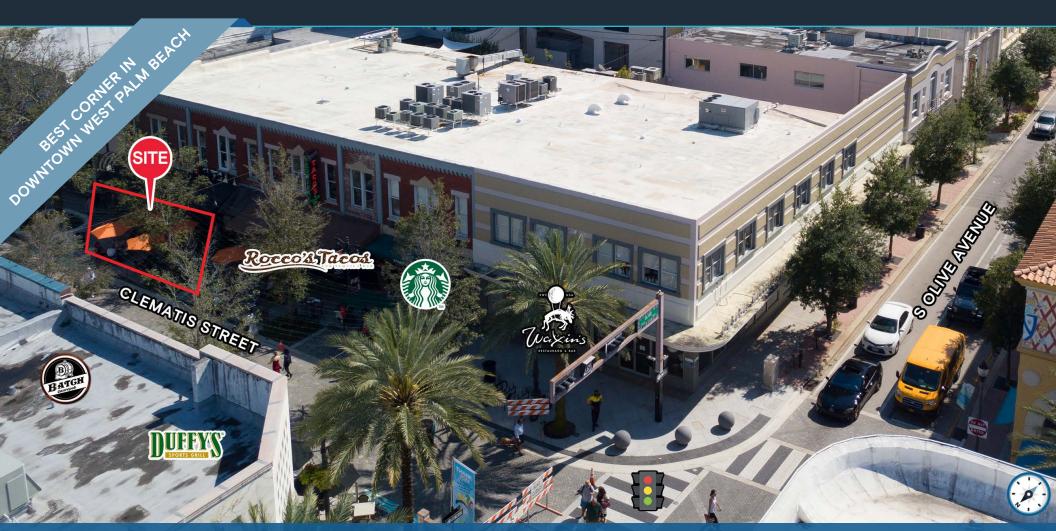

# ±4,909 SF AVAILABLE

218 Clematis Street, West Palm Beach, FL

PRIME BUILT OUT RESTAURANT SPACE WITH PATIO ON CLEMATIS

**EXCLUSIVE RETAIL LEASING** 

KATZ & ASSOCIATES

RETAIL REAL ESTATE ADVISORS

#### **HIGHLIGHTS**

- ±4,909 SF fully built out restaurant with outdoor seating available
- On the southeast corner of Clematis Street and S Olive Avenue at the traffic signal
- 32,564 SF building with 18,632 retail space + 14,202 office
- Walking distance to Brightline & Tri-Rail
- Adjacent to: