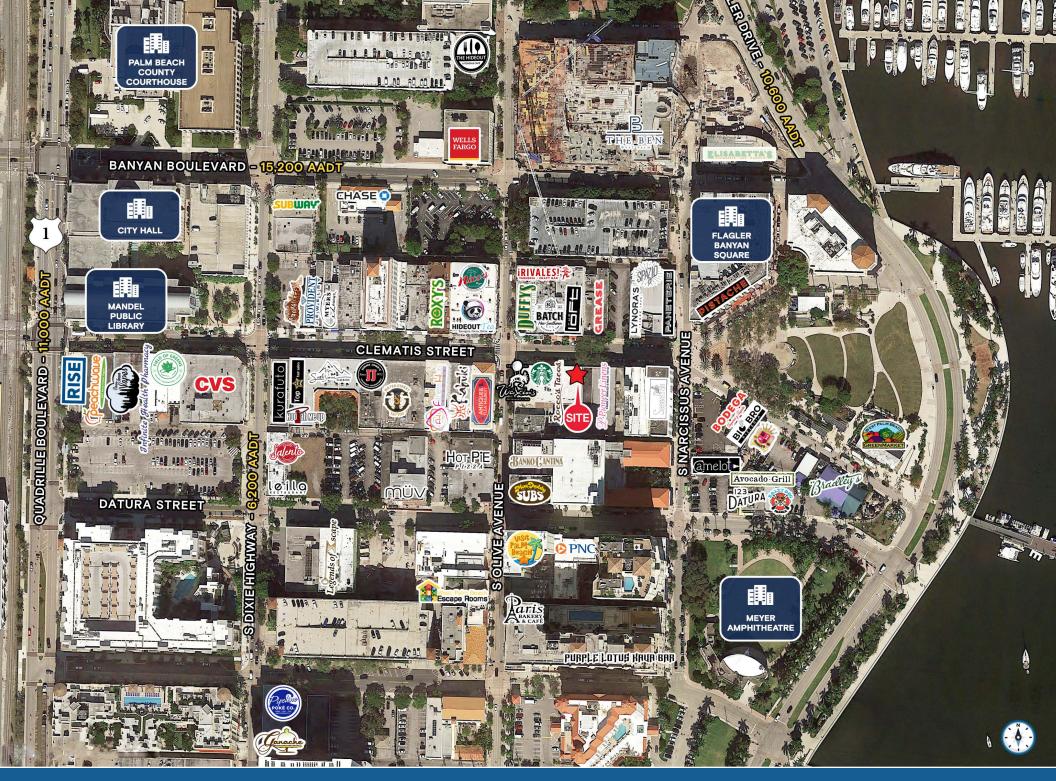

#### **HIGHLIGHTS**

- ±4,909 SF fully built out restaurant with outdoor seating available
- On the southeast corner of Clematis Street and S Olive Avenue at the traffic signal
- 32,564 SF building with 18,632 retail space + 14,202 office
- Walking distance to Brightline & Tri-Rail
- Adjacent to:

- Seeking best in class restaurant or retailers
- Heavy daytime population and nightlife

| DEMOGRAPHICS      | 1 MILE    | 3 MILES   | 5 MILES   |
|-------------------|-----------|-----------|-----------|
| POPULATION        | 14,982    | 77,641    | 183,171   |
| HOUSEHOLDS        | 8,427     | 33,732    | 75,435    |
| EMPLOYEES         | 13,206    | 64,245    | 150,471   |
| AVERAGE HH INCOME | \$173,141 | \$126,208 | \$101,365 |