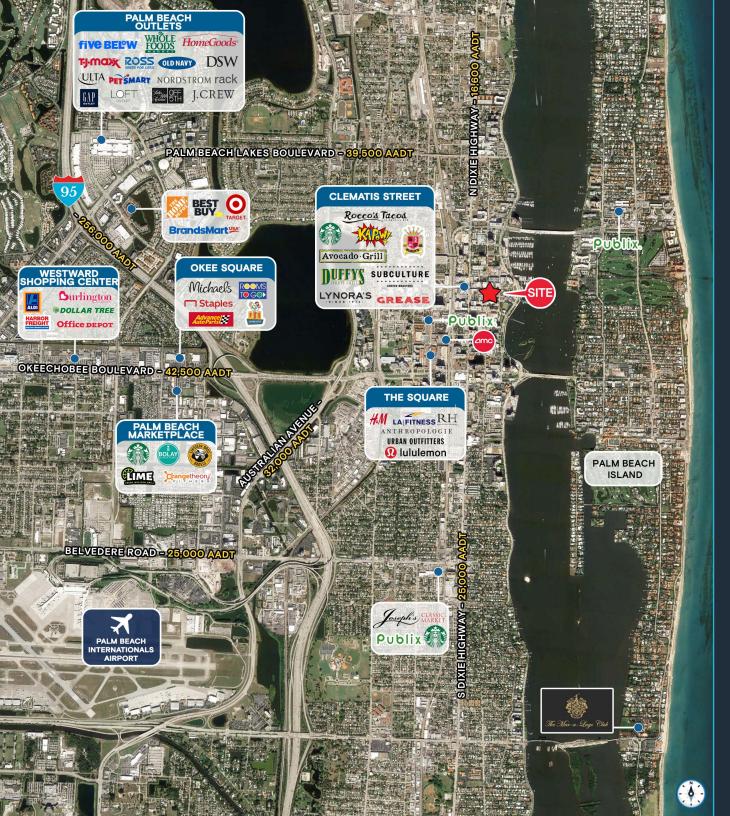

#### **HIGHLIGHTS**

- ±4,909 SF fully built out restaurant with outdoor seating available
- On the southeast corner of Clematis Street and S Olive Avenue at the traffic signal
- 32,564 SF building with 18,632 retail space + 14,202 office
- Walking distance to Brightline & Tri-Rail
- Adjacent to:

- Seeking best in class restaurant or retailers
- Heavy daytime population and nightlife

| DEMOGRAPHICS      | 1 MILE    | 3 MILES   | 5 MILES   |
|-------------------|-----------|-----------|-----------|
| POPULATION        | 14,982    | 77,641    | 183,171   |
| HOUSEHOLDS        | 8,427     | 33,732    | 75,435    |
| EMPLOYEES         | 13,206    | 64,245    | 150,471   |
| AVERAGE HH INCOME | \$173,141 | \$126,208 | \$101,365 |