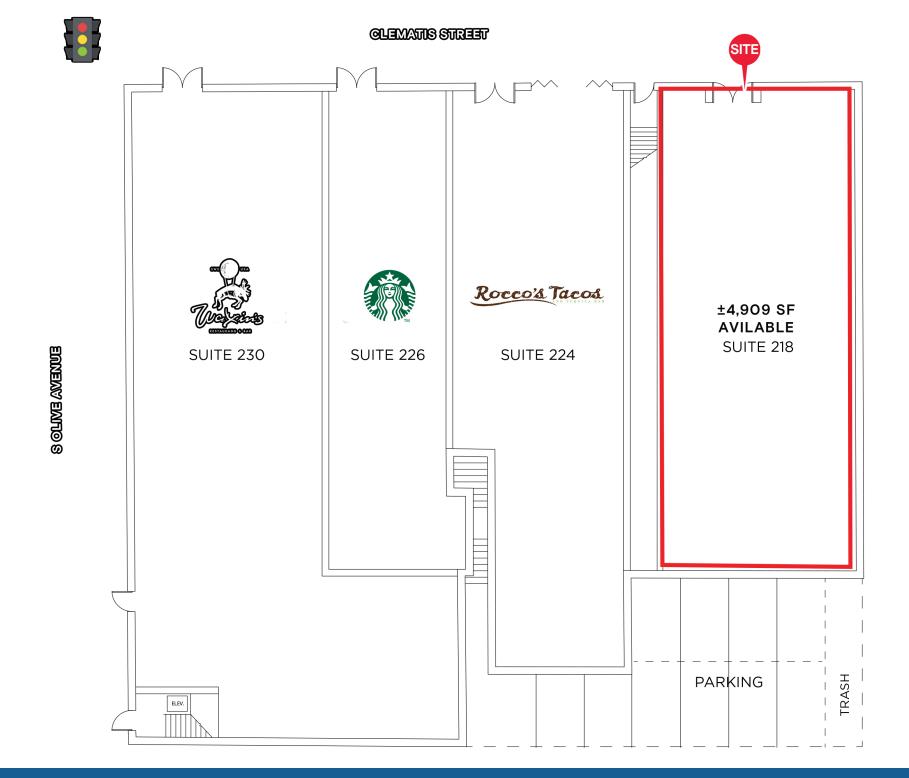

# ±4,909 SF AVAILABLE

218 Clematis Street, West Palm Beach, FL

PRIME BUILT OUT RESTAURANT SPACE WITH PATIO ON CLEMATIS

**EXCLUSIVE RETAIL LEASING** 

KATZ & ASSOCIATES

RETAIL REAL ESTATE ADVISORS

#### **HIGHLIGHTS**

- ±4,909 SF fully built out restaurant with outdoor seating available
- On the southeast corner of Clematis Street and S Olive Avenue at the traffic signal
- 32,564 SF building with 18,632 retail space + 14,202 office
- Walking distance to Brightline & Tri-Rail
- Adjacent to: