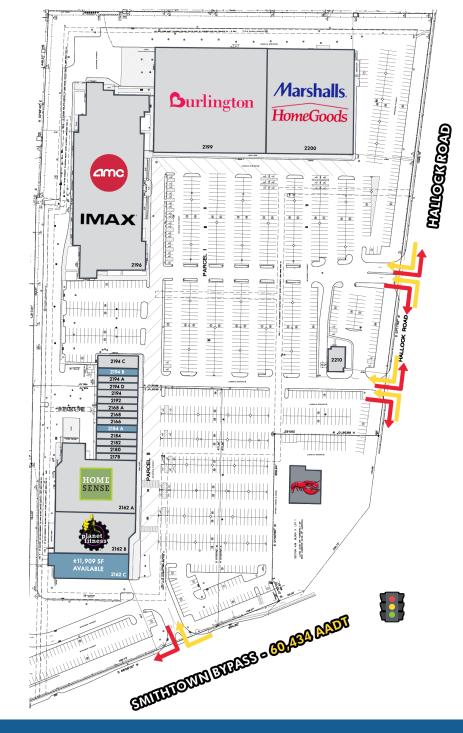

### **TENANT ROSTER**

| 2162 C | 11,909 SF Available | 2192   | Joseph Kent Salon         |
|--------|---------------------|--------|---------------------------|
| 2162 B | Planet Fitness      | 2194   | Stony Brook Wine & Liquor |
| 2162 A | Homesense           | 2194 D | Edible Arrangements       |
| 2178   | European Wax Center | 2194 A | Stony Brook Vision World  |
| 2180   | Sweet Rainbow Nails | 2194 B | 1,500 SF Available        |
| 2182   | Cabo Fresh          | 2194 C | Sole Mio Ristorante       |
| 2184   | Strathmore Bagels   | 2196   | AMC                       |
| 2184 A | 1,700 SF Available  | 2199   | Burlington                |
| 2166   | King Wah Chinese    | 2200   | Marshalls & Homegoods     |
| 2168   | TKD                 | 2210   | Lease Out                 |
| 2168 A | The UPS Store       |        |                           |
|        |                     |        |                           |

2162-2200 NESCONSET HIGHWAY | SITE PLAN

2162-2200 NESCONSET HIGHWAY | MARKET AERIAL