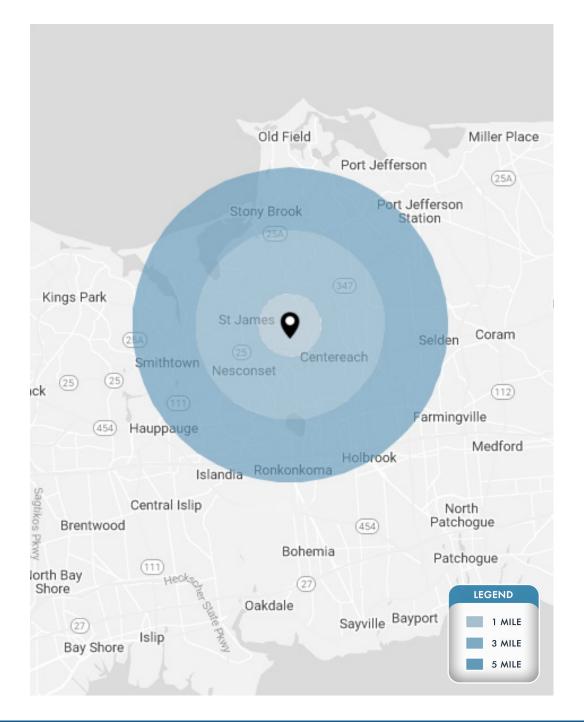

#### **DEMOGRAPHICS**

|                   | 1 Mile    | 3 Miles   | 5 Miles   |
|-------------------|-----------|-----------|-----------|
| POPULATION        | 9,829     | 84,792    | 219,199   |
| HOUSEHOLDS        | 3,865     | 26,526    | 70,694    |
| EMPLOYEES         | 8,575     | 72,446    | 185,424   |
| AVERAGE HH INCOME | \$162,481 | \$163,921 | \$158,210 |