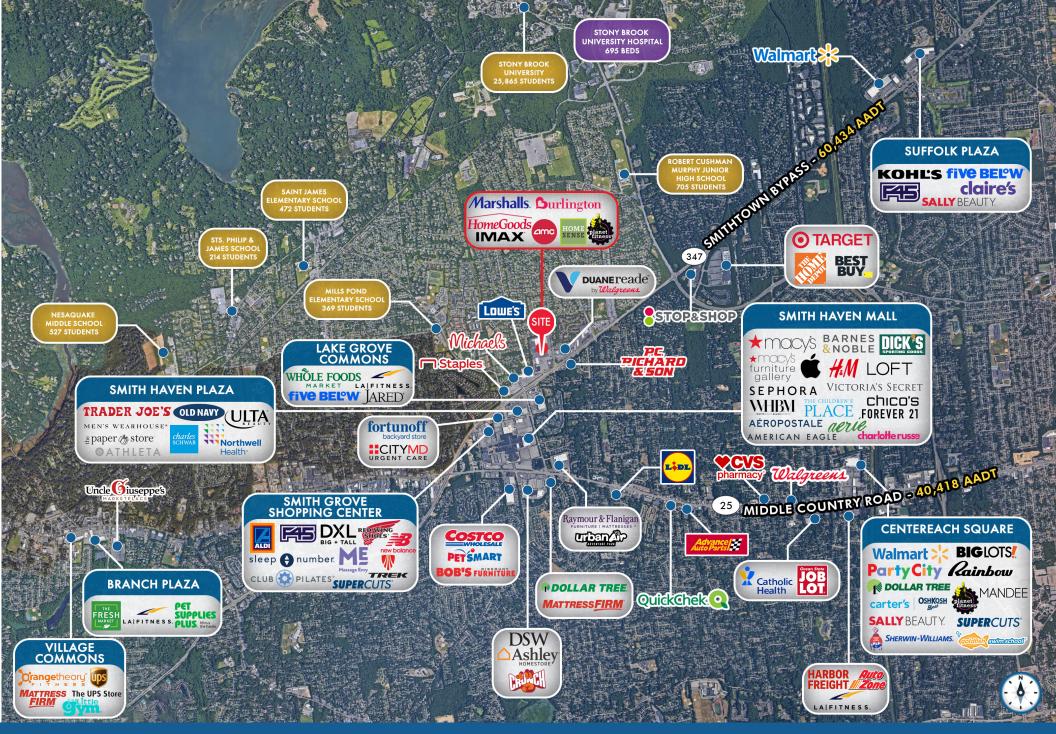

2162-2200 NESCONSET HIGHWAY | SITE PLAN

2162-2200 NESCONSET HIGHWAY | MARKET AERIAL