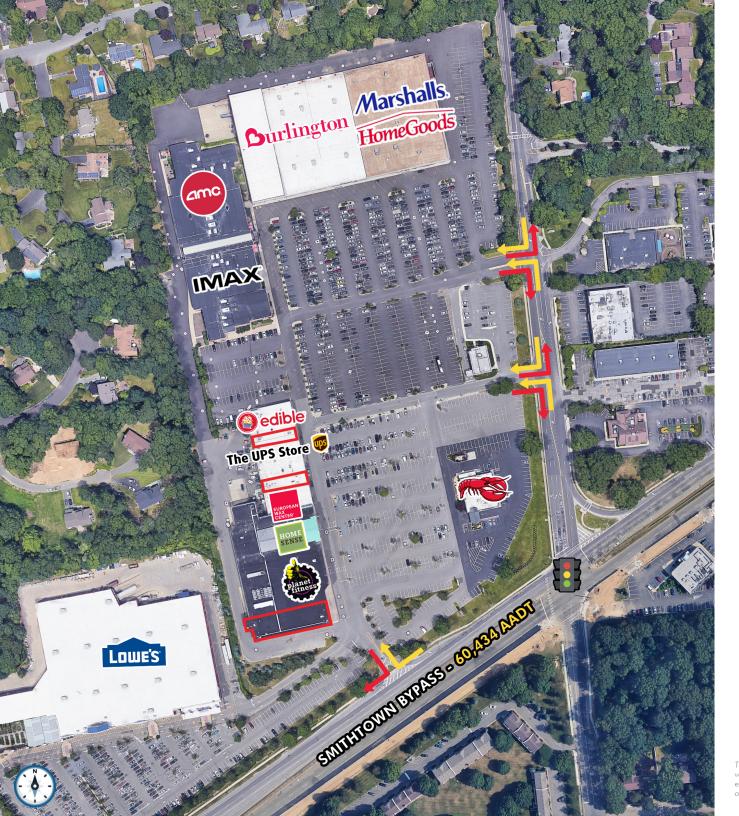

#### TRAFFIC COUNTS

| NESCONSET HIGHWAY - NY 347 | 60,434 AADT |
|----------------------------|-------------|
|                            |             |

2162-2200 NESCONSET HIGHWAY | **EXECUTIVE SUMMARY** 

### **TENANT ROSTER**

| 2162 C | 11,909 SF Available | 2192   | Joseph Kent Salon         |
|--------|---------------------|--------|---------------------------|
| 2162 B | Planet Fitness      | 2194   | Stony Brook Wine & Liquor |
| 2162 A | Homesense           | 2194 D | Edible Arrangements       |
| 2178   | European Wax Center | 2194 A | Stony Brook Vision World  |
| 2180   | Sweet Rainbow Nails | 2194 B | 1,500 SF Available        |
| 2182   | Cabo Fresh          | 2194 C | Sole Mio Ristorante       |
| 2184   | Strathmore Bagels   | 2196   | AMC                       |
| 2184 A | 1,700 SF Available  | 2199   | Burlington                |
| 2166   | King Wah Chinese    | 2200   | Marshalls & Homegoods     |
| 2168   | TKD                 | 2210   | Lease Out                 |
| 2168 A | The UPS Store       |        |                           |
|        |                     |        |                           |

2162-2200 NESCONSET HIGHWAY | SITE PLAN

2162-2200 NESCONSET HIGHWAY | MARKET AERIAL