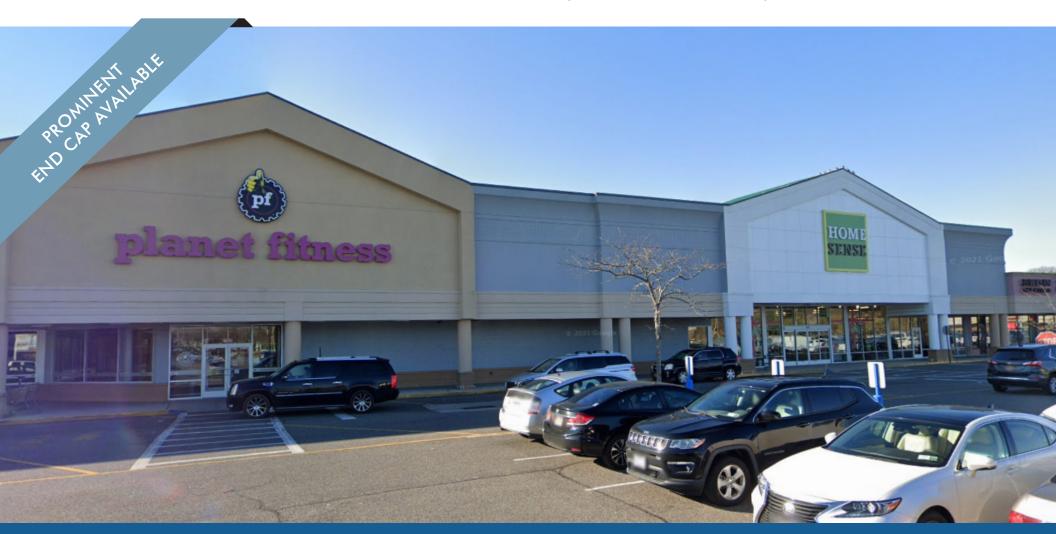

### TWO SPACES AVAILABLE

#### PROPERTY OVERVIEW

#### **HIGHLIGHTS**

- Anchored by long-term tenants AMC, Marshalls, HomeGoods, HomeSense
- 11,909 SF End Cap,1,500 SF and 1,700 SF inline space available
- Total GLA: 276,604 SF
- Best trade area in Suffolk County
- AMC recently underwent \$9M renovation
- NNN costs \$9.50