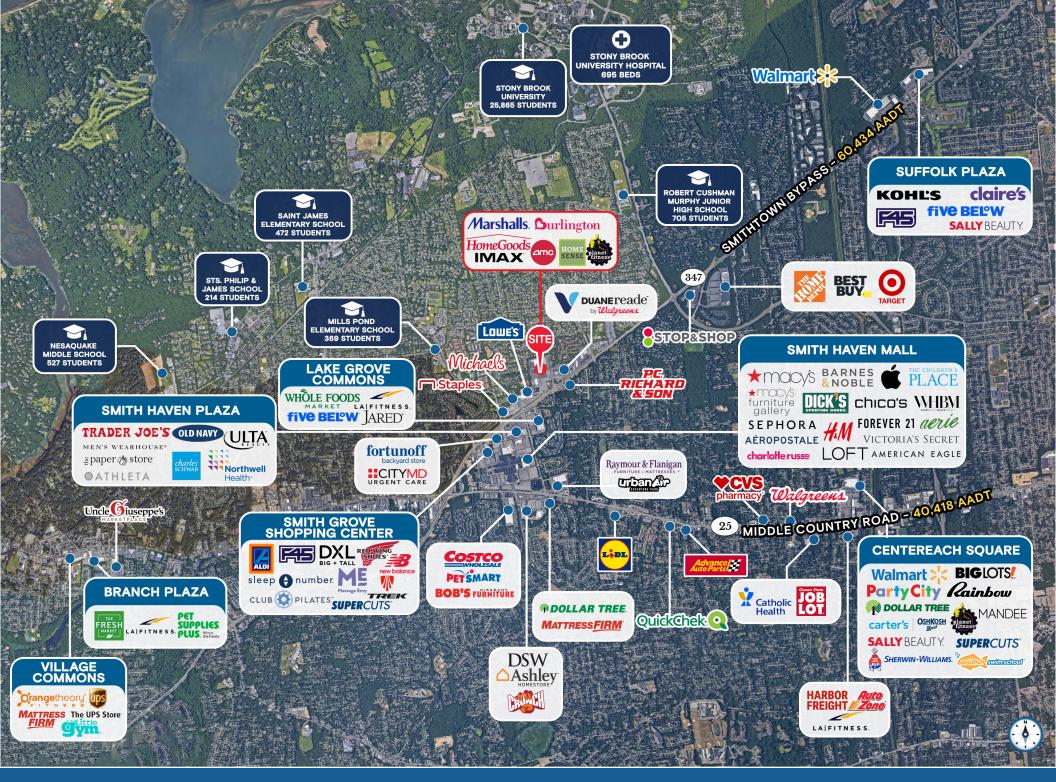

#### **HIGHLIGHTS**

- Anchored by long-term tenants AMC, Marshalls, HomeGoods, HomeSense
- 1,500 SF SF inline space available
- Total GLA: 276,604 SF
- · Best trade area in Suffolk County
- AMC recently underwent \$9M renovation
- NNN costs \$9.50

| TRAFFIC COUNTS             |             |
|----------------------------|-------------|
| NESCONSET HIGHWAY - NY 347 | 60,434 AADT |