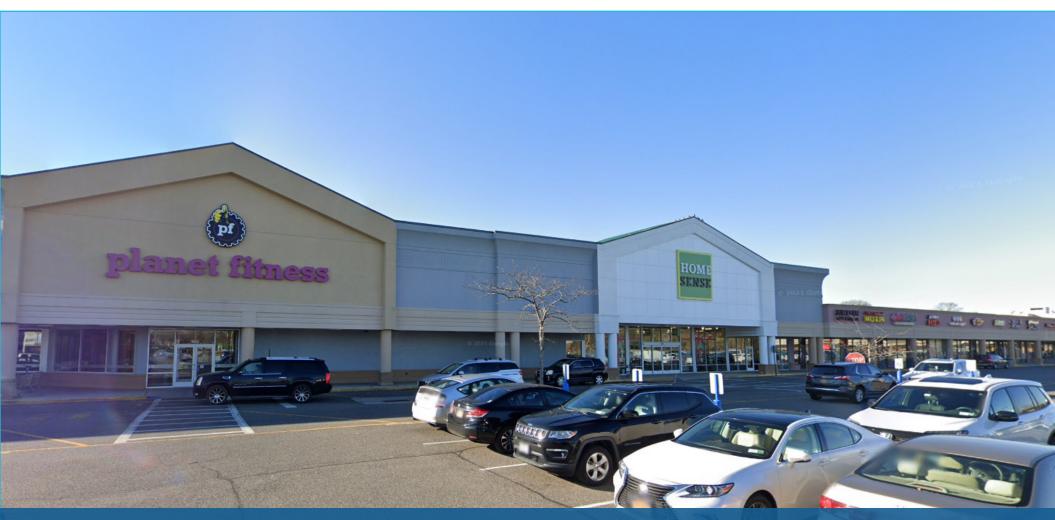

#### **HIGHLIGHTS**

- Anchored by long-term tenants AMC, Marshalls, HomeGoods, HomeSense
- 1,500 SF SF inline space available
- Total GLA: 276,604 SF
- · Best trade area in Suffolk County
- AMC recently underwent \$9M renovation
- NNN costs \$9.50

#### **Tenant Roster**

| 1011011 | t Itostei                 |
|---------|---------------------------|
| 2162 C  | Fortunoff                 |
| 2162 B  | Planet Fitness            |
| 2162 A  | Homesense                 |
| 2178    | European Wax Center       |
| 2180    | Sweet Rainbow Nails       |
| 2182    | Cabo Fresh                |
| 2184    | Strathmore Bagels         |
| 2184 A  | Crumbl                    |
| 2166    | King Wah Chinese          |
| 2168    | TKD                       |
| 2168 A  | The UPS Store             |
| 2192    | Joseph Kent Salon         |
| 2194    | Stony Brook Wine & Liquor |
| 2194 D  | Edible Arrangements       |
| 2194 A  | Stony Brook Vision World  |
| 2194 B  | 1,500 SF Available        |
| 2194 C  | Sole Mio Ristorante       |
| 2196    | AMC                       |
| 2199    | Burlington                |
| 2200    | Marshalls & Homegoods     |
| 2210    | 2,700 Available           |
|         |                           |