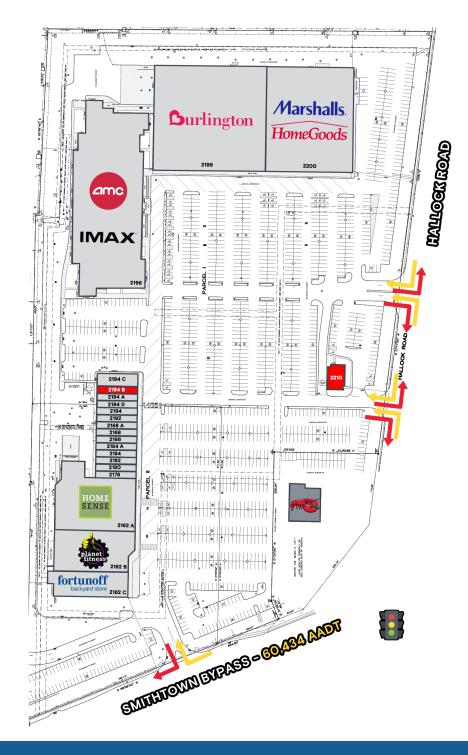

#### **Tenant Roster**

| 1011011 | t Itostei                 |
|---------|---------------------------|
| 2162 C  | Fortunoff                 |
| 2162 B  | Planet Fitness            |
| 2162 A  | Homesense                 |
| 2178    | European Wax Center       |
| 2180    | Sweet Rainbow Nails       |
| 2182    | Cabo Fresh                |
| 2184    | Strathmore Bagels         |
| 2184 A  | Crumbl                    |
| 2166    | King Wah Chinese          |
| 2168    | TKD                       |
| 2168 A  | The UPS Store             |
| 2192    | Joseph Kent Salon         |
| 2194    | Stony Brook Wine & Liquor |
| 2194 D  | Edible Arrangements       |
| 2194 A  | Stony Brook Vision World  |
| 2194 B  | 1,500 SF Available        |
| 2194 C  | Sole Mio Ristorante       |
| 2196    | AMC                       |
| 2199    | Burlington                |
| 2200    | Marshalls & Homegoods     |
| 2210    | 2,700 Available           |
|         |                           |