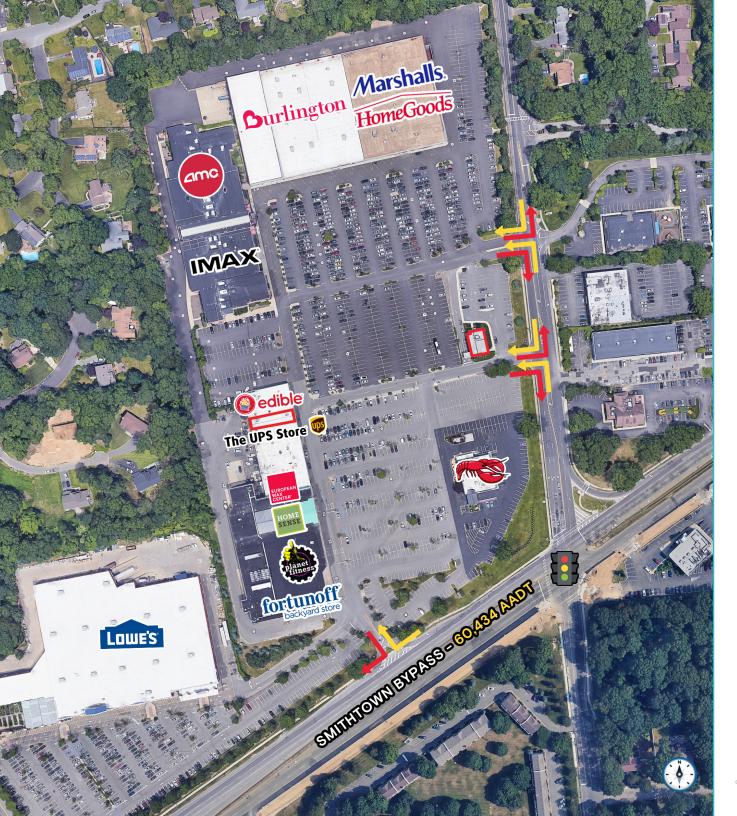

#### **HIGHLIGHTS**

- Anchored by long-term tenants AMC, Marshalls, HomeGoods, HomeSense
- 1,500 SF SF inline space available
- Total GLA: 276,604 SF
- · Best trade area in Suffolk County
- AMC recently underwent \$9M renovation
- NNN costs \$9.50

| TRAFFIC COUNTS             |             |
|----------------------------|-------------|
| NESCONSET HIGHWAY - NY 347 | 60,434 AADT |

#### **Tenant Roster**

| 1011011 | t Itostei                 |
|---------|---------------------------|
| 2162 C  | Fortunoff                 |
| 2162 B  | Planet Fitness            |
| 2162 A  | Homesense                 |
| 2178    | European Wax Center       |
| 2180    | Sweet Rainbow Nails       |
| 2182    | Cabo Fresh                |
| 2184    | Strathmore Bagels         |
| 2184 A  | Crumbl                    |
| 2166    | King Wah Chinese          |
| 2168    | TKD                       |
| 2168 A  | The UPS Store             |
| 2192    | Joseph Kent Salon         |
| 2194    | Stony Brook Wine & Liquor |
| 2194 D  | Edible Arrangements       |
| 2194 A  | Stony Brook Vision World  |
| 2194 B  | 1,500 SF Available        |
| 2194 C  | Sole Mio Ristorante       |
| 2196    | AMC                       |
| 2199    | Burlington                |
| 2200    | Marshalls & Homegoods     |
| 2210    | 2,700 Available           |
|         |                           |