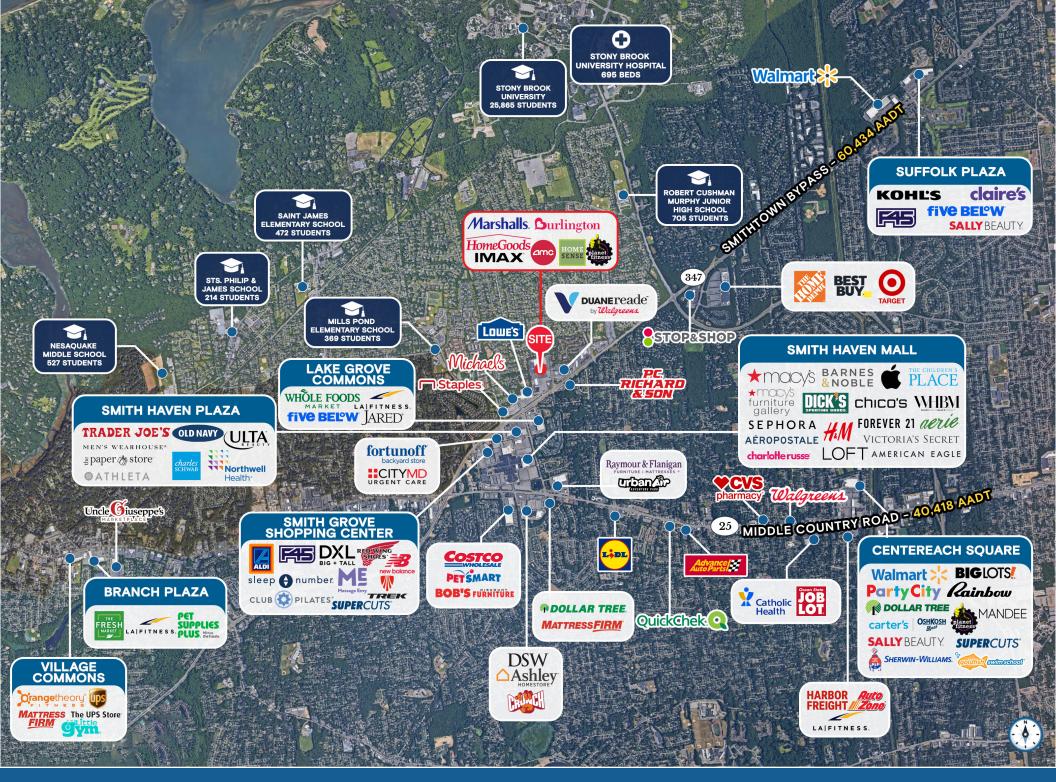

#### **HIGHLIGHTS**

- Anchored by long-term tenants AMC, Marshalls, HomeGoods, HomeSense
- 1,500 SF SF inline space available
- Total GLA: 276,604 SF
- · Best trade area in Suffolk County
- AMC recently underwent \$9M renovation
- NNN costs \$9.50