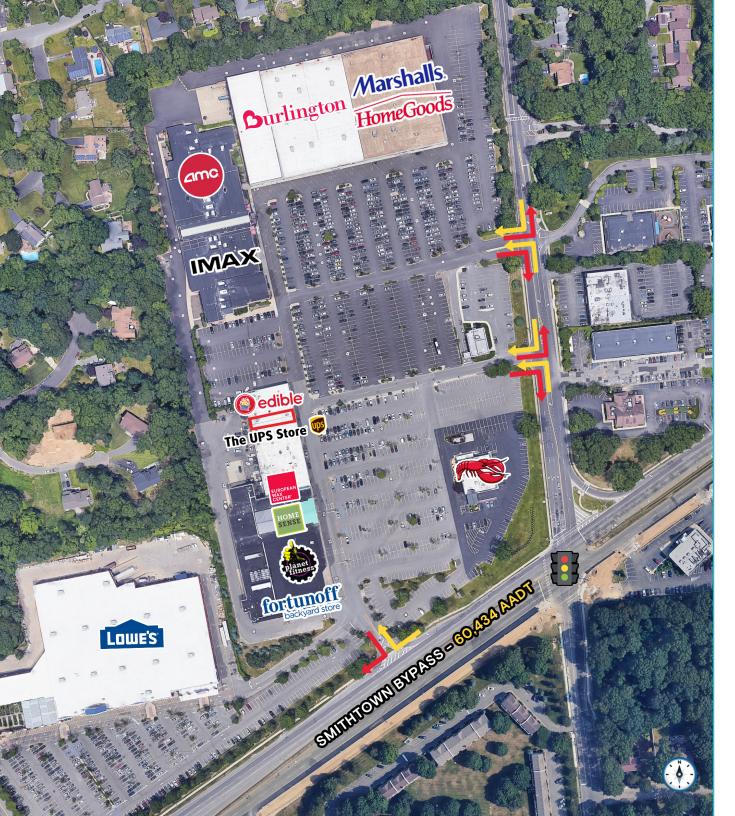

#### **HIGHLIGHTS**

- Anchored by long-term tenants AMC, Marshalls, HomeGoods, HomeSense
- 1,500 SF SF inline space available
- Total GLA: 276,604 SF
- · Best trade area in Suffolk County
- AMC recently underwent \$9M renovation
- NNN costs \$9.50

| TRAFFIC COUNTS             |             |
|----------------------------|-------------|
| NESCONSET HIGHWAY - NY 347 | 60,434 AADT |

### **Tenant Roster**

| 2162 C | Fortunoff                 |
|--------|---------------------------|
| 2162 B | Planet Fitness            |
| 2162 A | Homesense                 |
| 2178   | European Wax Center       |
| 2180   | Sweet Rainbow Nails       |
| 2182   | Cabo Fresh                |
| 2184   | Strathmore Bagels         |
| 2184 A | Crumbl                    |
| 2166   | King Wah Chinese          |
| 2168   | TKD                       |
| 2168 A | The UPS Store             |
| 2192   | Joseph Kent Salon         |
| 2194   | Stony Brook Wine & Liquor |
| 2194 D | Edible Arrangements       |
| 2194 A | Stony Brook Vision World  |
| 2194 B | 1,500 SF Available        |
| 2194 C | Sole Mio Ristorante       |
| 2196   | AMC                       |
| 2199   | Burlington                |
| 2200   | Marshalls & Homegoods     |
| 2210   | Lease Out                 |
|        |                           |