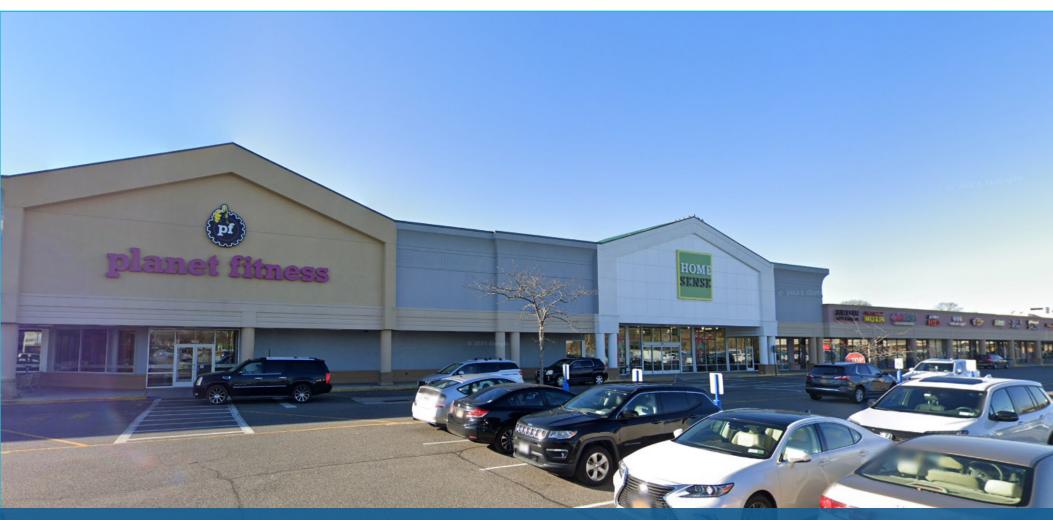

LAST REMAINING SPACE 1,500 SF

#### **HIGHLIGHTS**

- Anchored by long-term tenants AMC, Marshalls, HomeGoods, HomeSense
- 1,500 SF SF inline space available
- Total GLA: 276,604 SF
- · Best trade area in Suffolk County
- AMC recently underwent \$9M renovation
- NNN costs \$9.50

### **Tenant Roster**

| 2162 C | Fortunoff                 |
|--------|---------------------------|
| 2162 B | Planet Fitness            |
| 2162 A | Homesense                 |
| 2178   | European Wax Center       |
| 2180   | Sweet Rainbow Nails       |
| 2182   | Cabo Fresh                |
| 2184   | Strathmore Bagels         |
| 2184 A | Crumbl                    |
| 2166   | King Wah Chinese          |
| 2168   | TKD                       |
| 2168 A | The UPS Store             |
| 2192   | Joseph Kent Salon         |
| 2194   | Stony Brook Wine & Liquor |
| 2194 D | Edible Arrangements       |
| 2194 A | Stony Brook Vision World  |
| 2194 B | 1,500 SF Available        |
| 2194 C | Sole Mio Ristorante       |
| 2196   | AMC                       |
| 2199   | Burlington                |
| 2200   | Marshalls & Homegoods     |
| 2210   | Lease Out                 |
|        |                           |