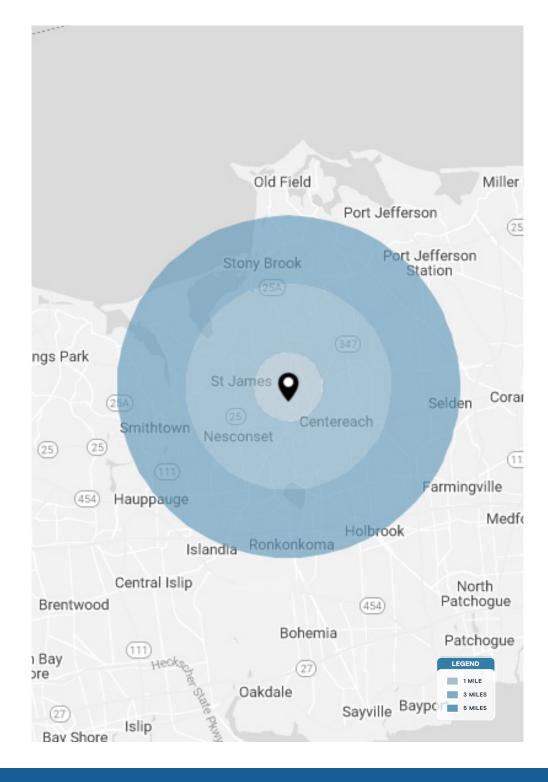

| DEMOGRAPHICS      | 1 MILE    | 3 MILES   | 5 MILES   |
|-------------------|-----------|-----------|-----------|
| POPULATION        | 9,829     | 84,792    | 219,199   |
| HOUSEHOLDS        | 3,865     | 26,526    | 70,694    |
| EMPLOYEES         | 8,575     | 72,446    | 185,424   |
| AVERAGE HH INCOME | \$162,481 | \$163,921 | \$158,210 |