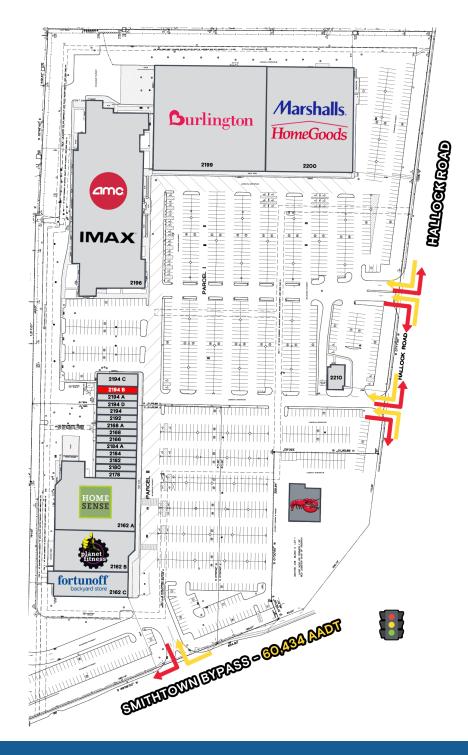

| TRAFFIC COUNTS             |             |
|----------------------------|-------------|
| NESCONSET HIGHWAY - NY 347 | 60,434 AADT |

### **Tenant Roster**

| 2162 C | Fortunoff                 |
|--------|---------------------------|
| 2162 B | Planet Fitness            |
| 2162 A | Homesense                 |
| 2178   | European Wax Center       |
| 2180   | Sweet Rainbow Nails       |
| 2182   | Cabo Fresh                |
| 2184   | Strathmore Bagels         |
| 2184 A | Crumbl                    |
| 2166   | King Wah Chinese          |
| 2168   | TKD                       |
| 2168 A | The UPS Store             |
| 2192   | Joseph Kent Salon         |
| 2194   | Stony Brook Wine & Liquor |
| 2194 D | Edible Arrangements       |
| 2194 A | Stony Brook Vision World  |
| 2194 B | 1,500 SF Available        |
| 2194 C | Sole Mio Ristorante       |
| 2196   | AMC                       |
| 2199   | Burlington                |
| 2200   | Marshalls & Homegoods     |
| 2210   | Lease Out                 |
|        |                           |