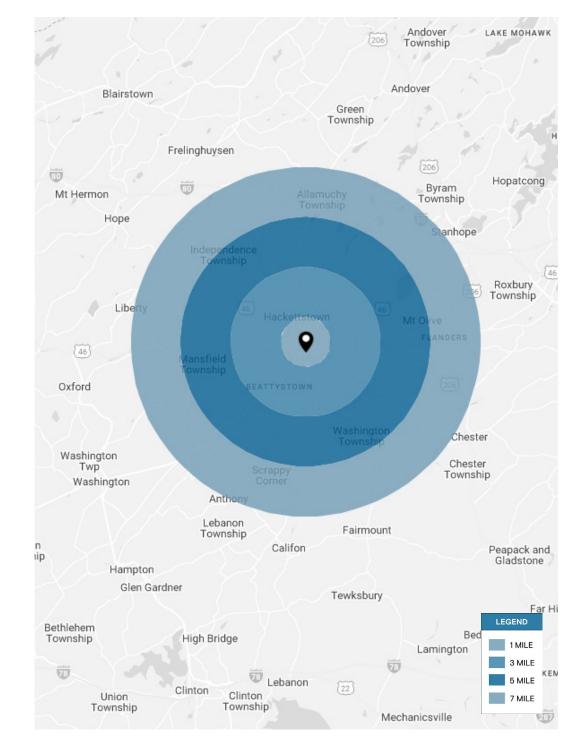

#### HIGHLIGHTS

- Site is approximately 1/3 of an acre
- · Great visibility and access from Mountain Avenue
- Ample Parking
- Neighboring Retailers:

| DEMOGRAPHICS      | 1 MILE    | 3 MILES   | 5 MILES   | 7 MILES   |
|-------------------|-----------|-----------|-----------|-----------|
| POPULATION        | 8,816     | 29,366    | 53,646    | 80,140    |
| HOUSEHOLDS        | 3,303     | 10,952    | 19,871    | 29,728    |
| DAYTIME EMPLOYEES | 7,238     | 24,135    | 44,113    | 66,052    |
| AVERAGE HH INCOME | \$100,890 | \$118,654 | \$121,805 | \$131,834 |