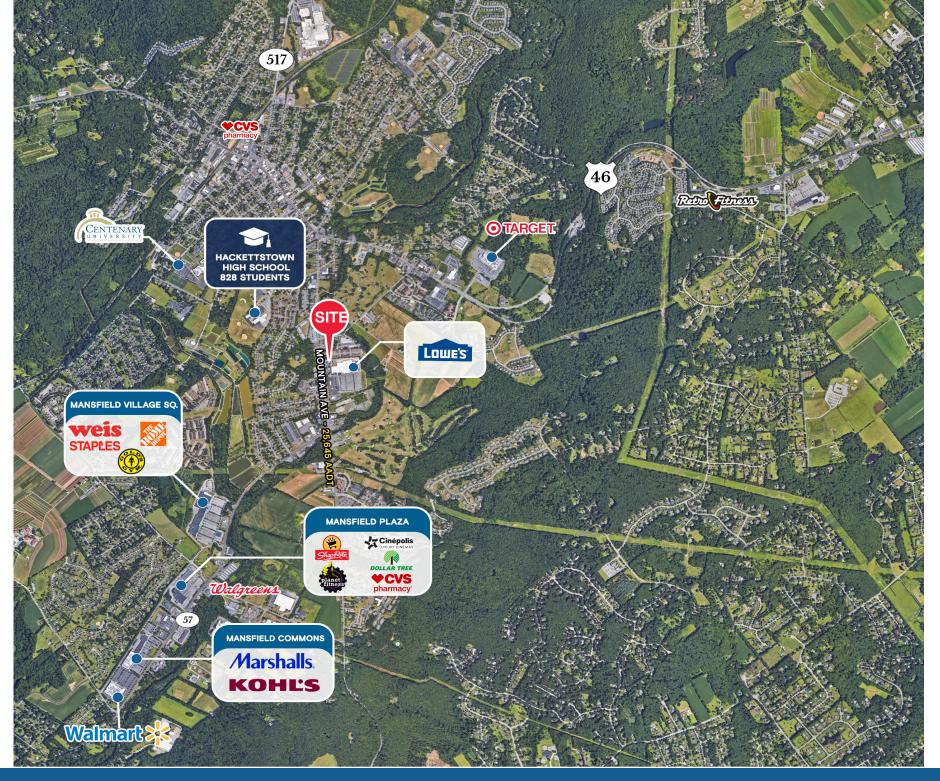

5 Mountain Avenue | Hackettstown NJ, 07840



EXCLUSIVE RETAIL LEASING



# **Property Overview**

#### HIGHLIGHTS

- Site is approximately 1/3 of an acre
- · Great visibility and access from Mountain Avenue
- Ample Parking
- Neighboring Retailers:



| DEMOGRAPHICS      | 1 MILE    | 3 MILES   | 5 MILES   | 7 MILES   |
|-------------------|-----------|-----------|-----------|-----------|
| POPULATION        | 8,816     | 29,366    | 53,646    | 80,140    |
| HOUSEHOLDS        | 3,303     | 10,952    | 19,871    | 29,728    |
| DAYTIME EMPLOYEES | 7,238     | 24,135    | 44,113    | 66,052    |
| AVERAGE HH INCOME | \$100,890 | \$118,654 | \$121,805 | \$131,834 |

### TRAFFIC COUNTS

MOUNTAIN AVE - RT. 182

25,645 AADT



## KATZ & ASSOCIATES

## 215 MOUNTAIN AVENUE | EXECUTIVE SUMMARY





215 MOUNTAIN AVENUE | MARKET AERIAL

## KATZ & ASSOCIATES



## **Contact Agent**

Amy Staats VICE PRESIDENT astaats@katzretail.com 201.731.8494



#### katzretail.com

The information herein was obtained from third parties and has not been independently verified by Katz & Associates. Any and all interested parties should have their choice of experts inspect the property and verify all information. Katz & Associates makes no warrantie: or guarantees as to the information given to any prospective buyer or tenant. REV: 12.02.24