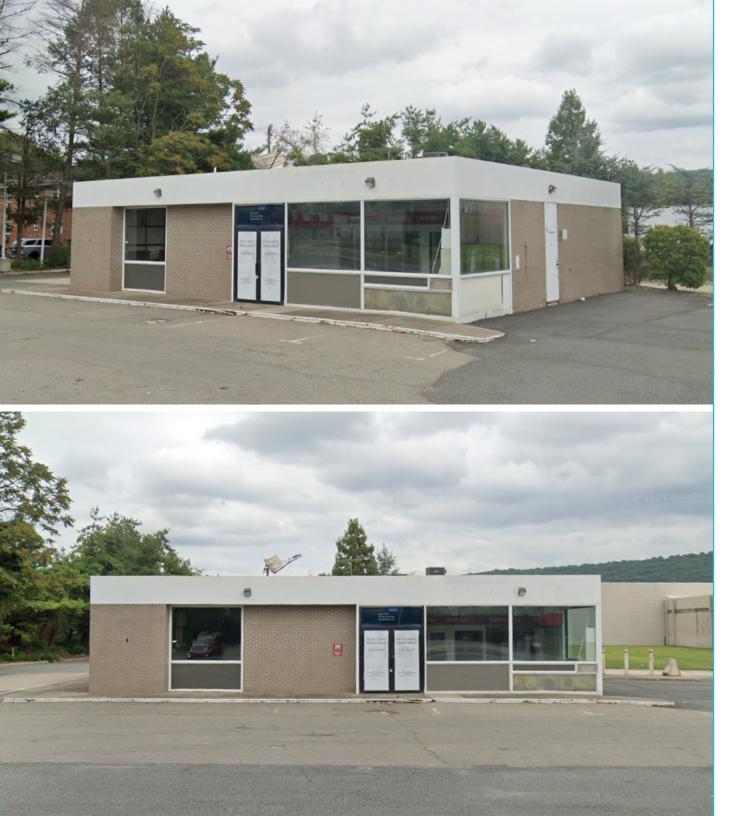

# **Property Overview**

#### HIGHLIGHTS

- Site is approximately 1/3 of an acre
- · Great visibility and access from Mountain Avenue
- Ample Parking
- Neighboring Retailers:

| DEMOGRAPHICS      | 1 MILE    | 3 MILES   | 5 MILES   | 7 MILES   |
|-------------------|-----------|-----------|-----------|-----------|
| POPULATION        | 8,816     | 29,366    | 53,646    | 80,140    |
| HOUSEHOLDS        | 3,303     | 10,952    | 19,871    | 29,728    |
| DAYTIME EMPLOYEES | 7,238     | 24,135    | 44,113    | 66,052    |
| AVERAGE HH INCOME | \$100,890 | \$118,654 | \$121,805 | \$131,834 |