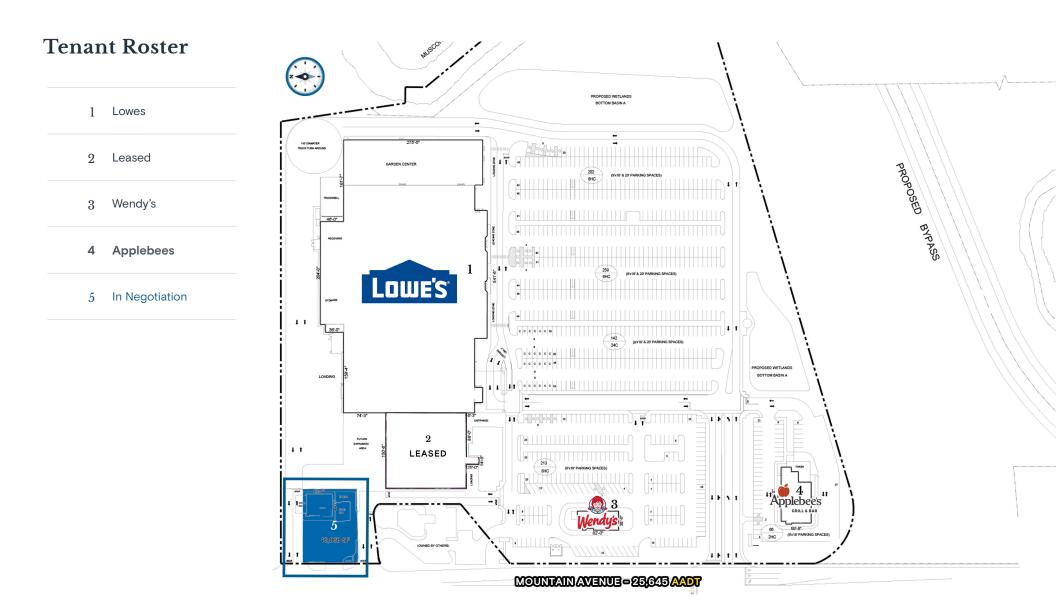

#### HIGHLIGHTS

- Site is approximately 1/3 of an acre
- · Great visibility and access from Mountain Avenue
- Ample Parking
- Neighboring Retailers:

| DEMOGRAPHICS      | 1 MILE    | 3 MILES   | 5 MILES   | 7 MILES   |
|-------------------|-----------|-----------|-----------|-----------|
| POPULATION        | 8,816     | 29,366    | 53,646    | 80,140    |
| HOUSEHOLDS        | 3,303     | 10,952    | 19,871    | 29,728    |
| DAYTIME EMPLOYEES | 7,238     | 24,135    | 44,113    | 66,052    |
| AVERAGE HH INCOME | \$100,890 | \$118,654 | \$121,805 | \$131,834 |