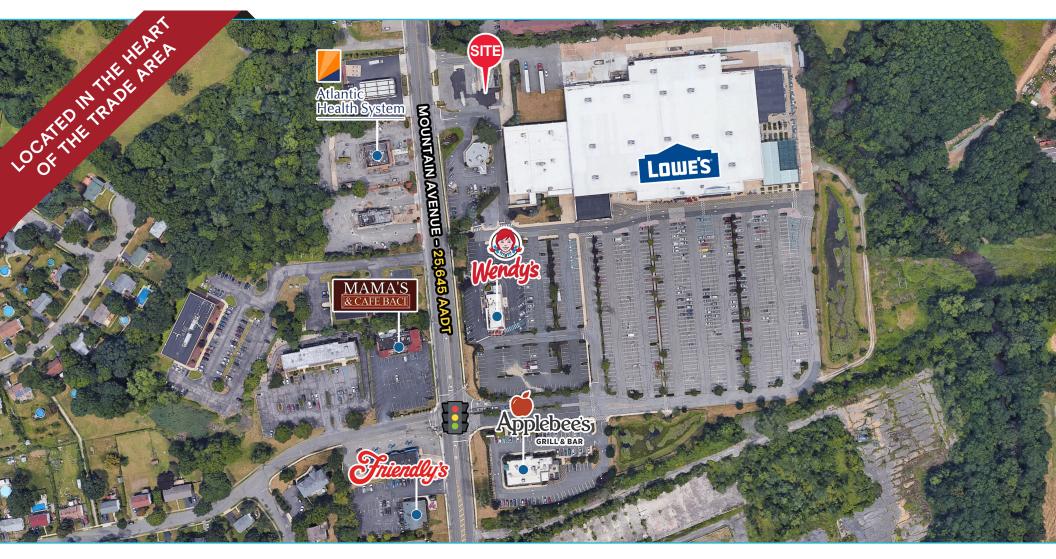

#### HIGHLIGHTS

- Site is approximately 1/3 of an acre
- · Great visibility and access from Mountain Avenue
- Ample Parking
- Neighboring Retailers:

| DEMOGRAPHICS      | 1 MILE    | 3 MILES   | 5 MILES   | 7 MILES   |
|-------------------|-----------|-----------|-----------|-----------|
| POPULATION        | 8,816     | 29,366    | 53,646    | 80,140    |
| HOUSEHOLDS        | 3,303     | 10,952    | 19,871    | 29,728    |
| DAYTIME EMPLOYEES | 7,238     | 24,135    | 44,113    | 66,052    |
| AVERAGE HH INCOME | \$100,890 | \$118,654 | \$121,805 | \$131,834 |

### TRAFFIC COUNTS

MOUNTAIN AVE - RT. 182

25,645 AADT