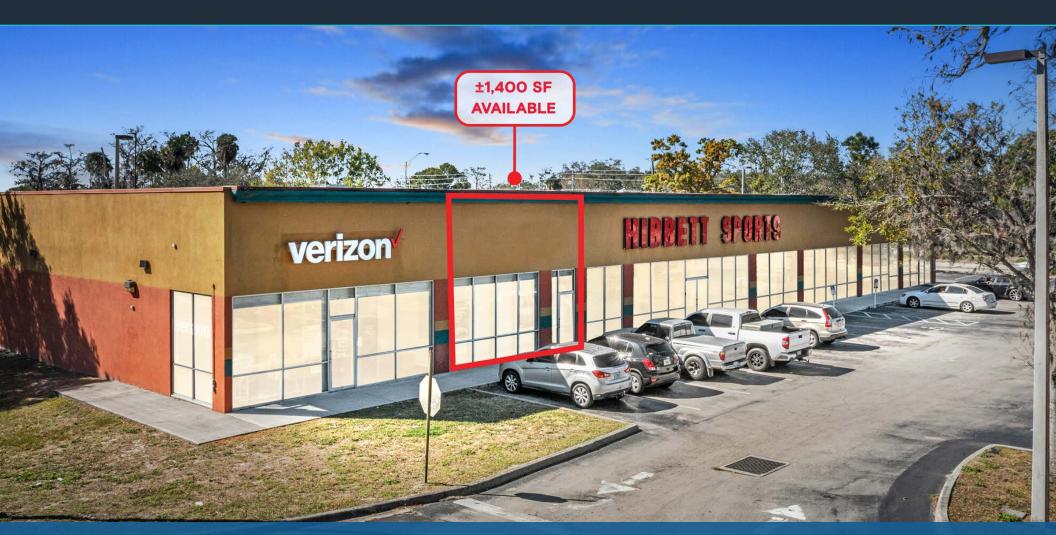

## ±1,400 SF AVAILABLE

2105 S Parrott Avenue, Okeechobee, FL 34974

SIGNALIZED OUTPARCEL TO WALMART SUPERCENTER

**EXCLUSIVE RETAIL LEASING** 

KATZ & ASSOCIATES

RETAIL REAL ESTATE ADVISORS

Daniel Solomon, CCIM
PRINCIPAL
danielsolomon@katzretail.com
(954) 401-2181

## **HIGHLIGHTS**

- ±1,400 SF available for lease
- Signalized outparcel to Walmart Supercenter
- Large pylon signage fronting the intersection
- Adjacent to Verizon, Hibbett Sports and Little Caesars
- Growing market of Okeechobee
- Join area retailers: Walmart