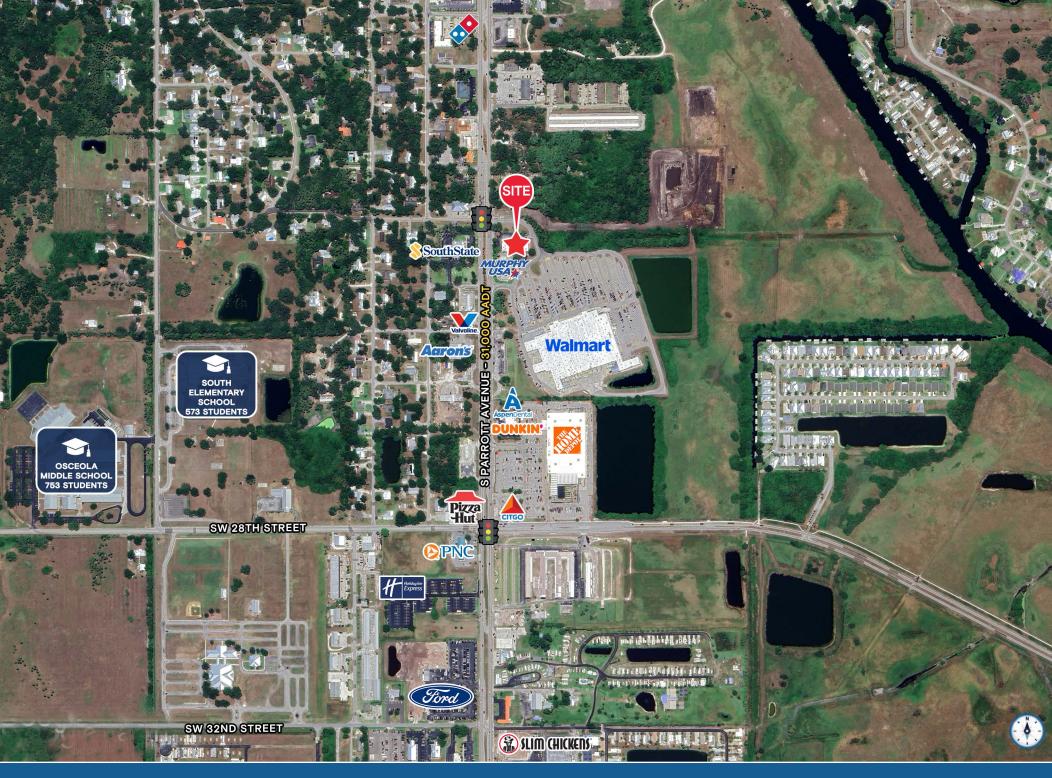

## **HIGHLIGHTS**

- ±1,400 SF available for lease
- Signalized outparcel to Walmart Supercenter
- Large pylon signage fronting the intersection
- Adjacent to Verizon, Hibbett Sports and Little Caesars
- Growing market of Okeechobee
- Join area retailers: Walmart