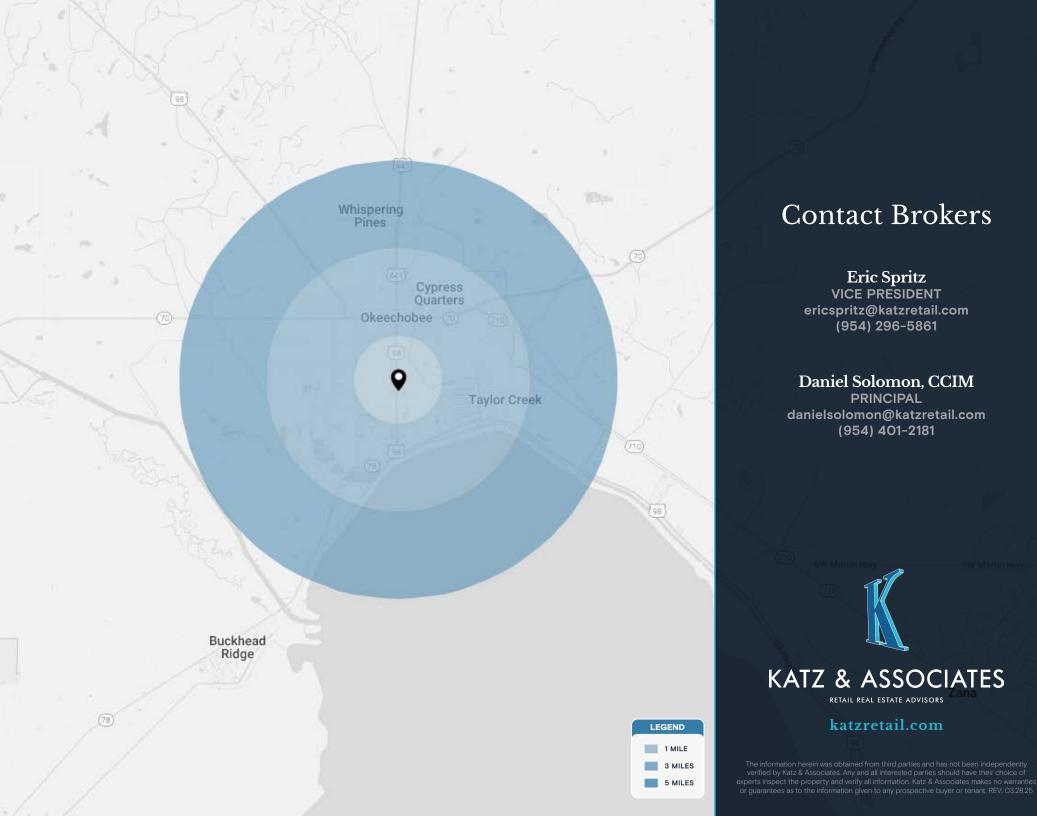

| DEMOGRAPHICS           | 1 MILE                 | 3 MILES                  | 5 MILES                  |
|------------------------|------------------------|--------------------------|--------------------------|
| POPULATION             | 2,344                  | 18,139                   | 27,089                   |
| HOUSEHOLDS             | 991                    | 7,365                    | 10,539                   |
| EMPLOYEES              | 1,898                  | 14,866                   | 21,969                   |
| AVERAGE HH INCOME      | \$82,383               | \$70,586                 | \$71,415                 |
|                        |                        |                          |                          |
|                        | 5 MINUTES              | 10 MINUTES               | 15 MINUTES               |
| POPULATION             | <b>5 MINUTES</b> 7,874 | <b>10 MINUTES</b> 19,269 | <b>15 MINUTES</b> 28,505 |
| POPULATION  HOUSEHOLDS |                        |                          |                          |
|                        | 7,874                  | 19,269                   | 28,505                   |