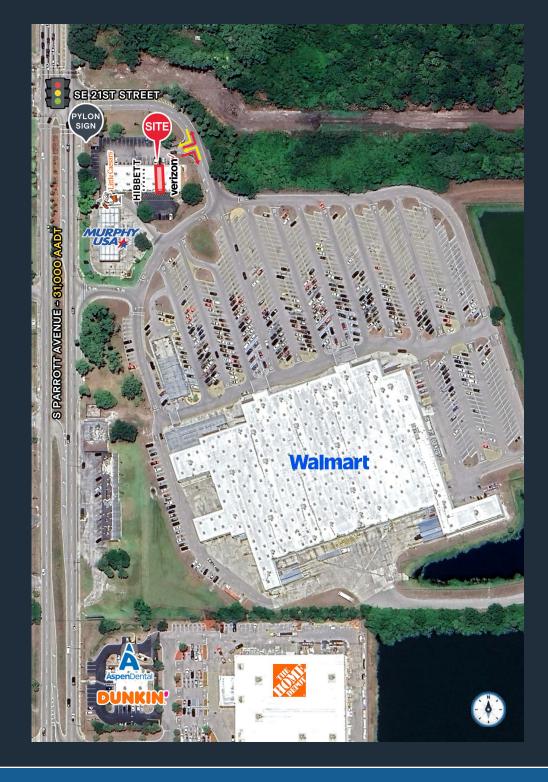

## **HIGHLIGHTS**

- ±1,400 SF available for lease
- Signalized outparcel to Walmart Supercenter
- Large pylon signage fronting the intersection
- Adjacent to Verizon, Hibbett Sports and Little Caesars
- Growing market of Okeechobee
- Join area retailers: Walmart