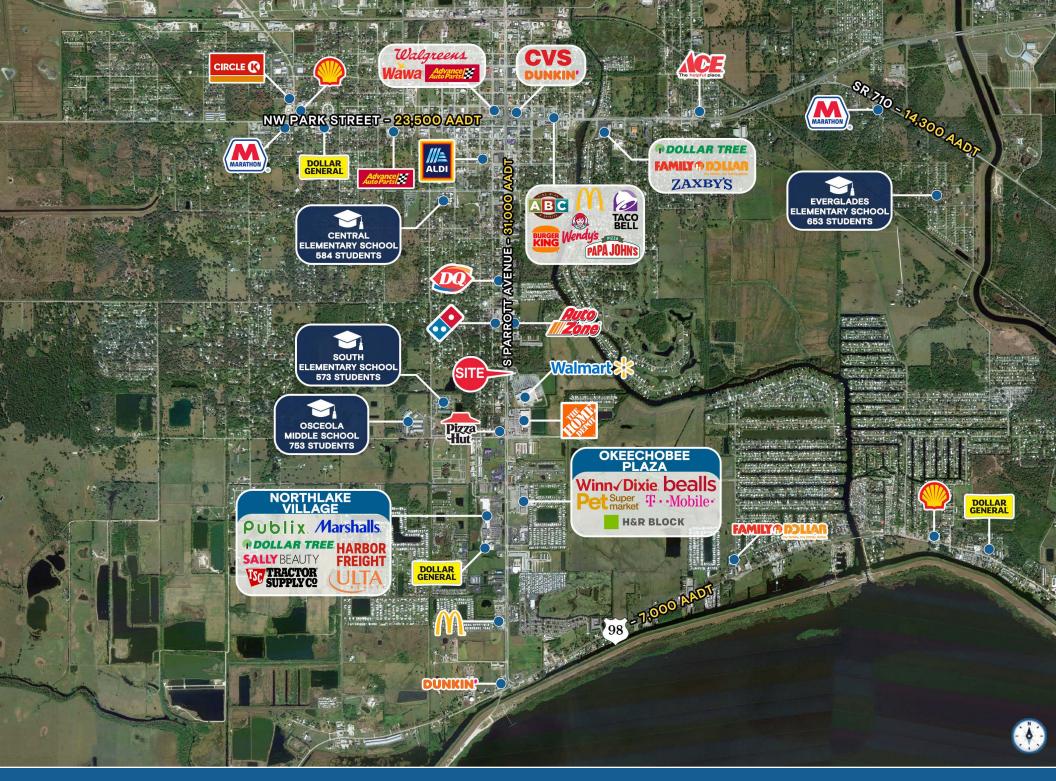

## **HIGHLIGHTS**

- ±1,400 SF available for lease
- Signalized outparcel to Walmart Supercenter
- Large pylon signage fronting the intersection
- Adjacent to Verizon, Hibbett Sports and Little Caesars
- Growing market of Okeechobee
- Join area retailers: Walmart