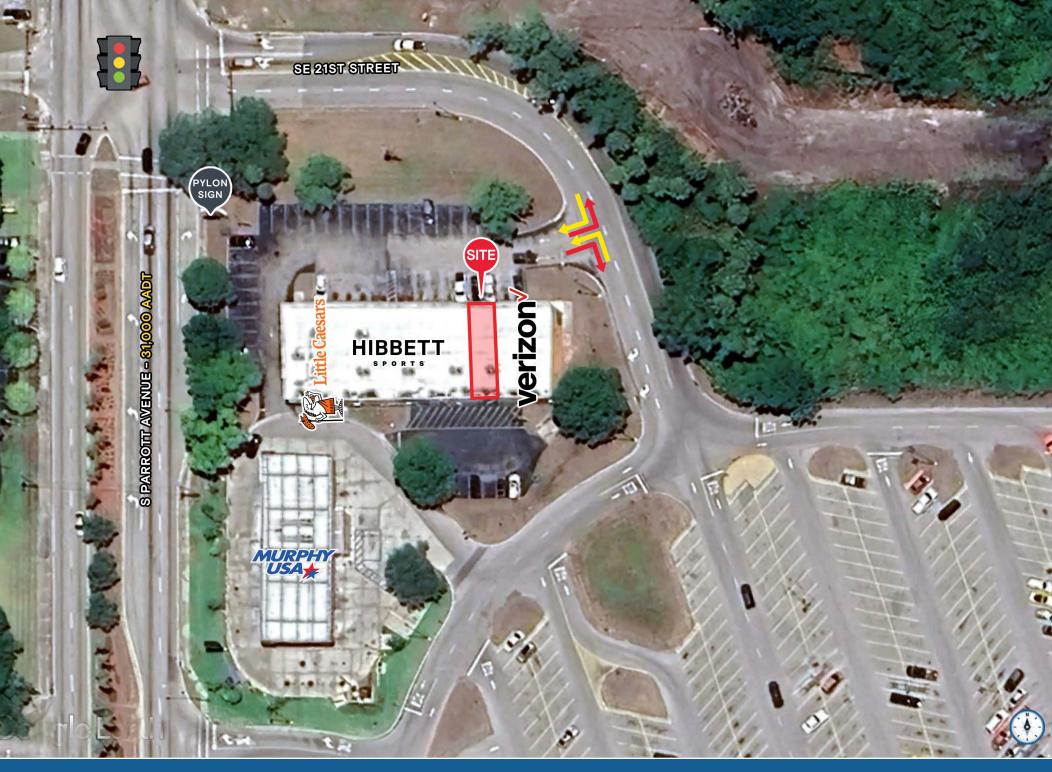

## **HIGHLIGHTS**

- ±1,400 SF available for lease
- Signalized outparcel to Walmart Supercenter
- Large pylon signage fronting the intersection
- Adjacent to Verizon, Hibbett Sports and Little Caesars
- Growing market of Okeechobee
- Join area retailers: Walmart