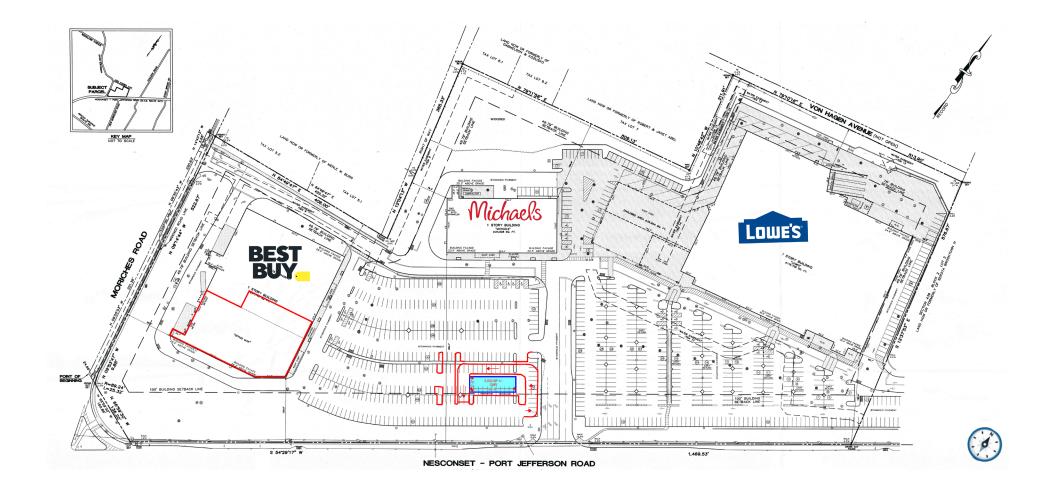

iew**

#### HIGHLIGHTS

- Ground lease or Build-to-suit opportunity on the pad with great visibility from Nesconset Hwy
- Co-tenants include:



30,000 SF End Cap Available

- Rare Junior Box Opportunity
- Suffolk County's #1 retail trade area
- High Visibility on Route 347
- Ample Parking
- Across the street from Suffolk County's most popular mall

| DEMOGRAPHICS      | 1 MILE    | 3 MILES   | 5 MILES   |
|-------------------|-----------|-----------|-----------|
| POPULATION        | 9,829     | 84,792    | 219,199   |
| HOUSEHOLDS        | 3,865     | 26,526    | 70,694    |
| EMPLOYEES         | 8,575     | 72,446    | 185,424   |
| AVERAGE HH INCOME | \$162,481 | \$163,921 | \$158,210 |

#### TRAFFIC COUNTS

**NESCONSET HIGHWAY - NY 347** 

60,434 AADT

.....



### KATZ & ASSOCIATES



#### 2100 NESCONSET HIGHWAY | SITE PLAN

## KATZ & ASSOCIATES



2100 NESCONSET HIGHWAY | MARKET AERIAL

#### KATZ & ASSOCIATES



# **Contact Brokers**

Ian Goldfeder ASSOCIATE ian@katzretail.com (845) 735-2254

Russel Helbling MANAGING DIRECTOR russelhelbling@katzretail.com (212) 219-6515



katzretail.com

The information herein was obtained from third parties and has not been independently verified by Katz & Associates. Any and all interested parties should have their choice of experts inspect the property and verify all information. Katz & Associates makes no warrantie or guarantees as to the information given to any prospective buyer or tenant. REV: 07.01.25