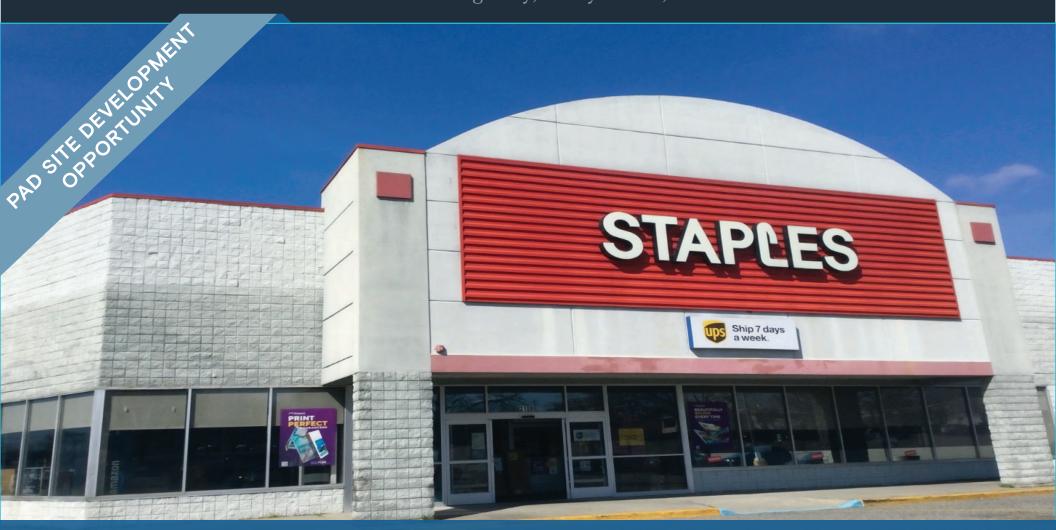

AVAILABLE FOR LEASE

# ±30,000 SF RETAIL SPACE

2100 Nesconset Highway, Stony Brook, NY 11790

#### HIGHLIGHTS

- Ground lease or Build-to-suit opportunity on the pad with great visibility from Nesconset Hwy
- Co-tenants include:

30,000 SF End Cap Available

- Rare Junior Box Opportunity
- Suffolk County's #1 retail trade area
- High Visibility on Route 347
- Ample Parking
- Across the street from Suffolk County's most popular mall