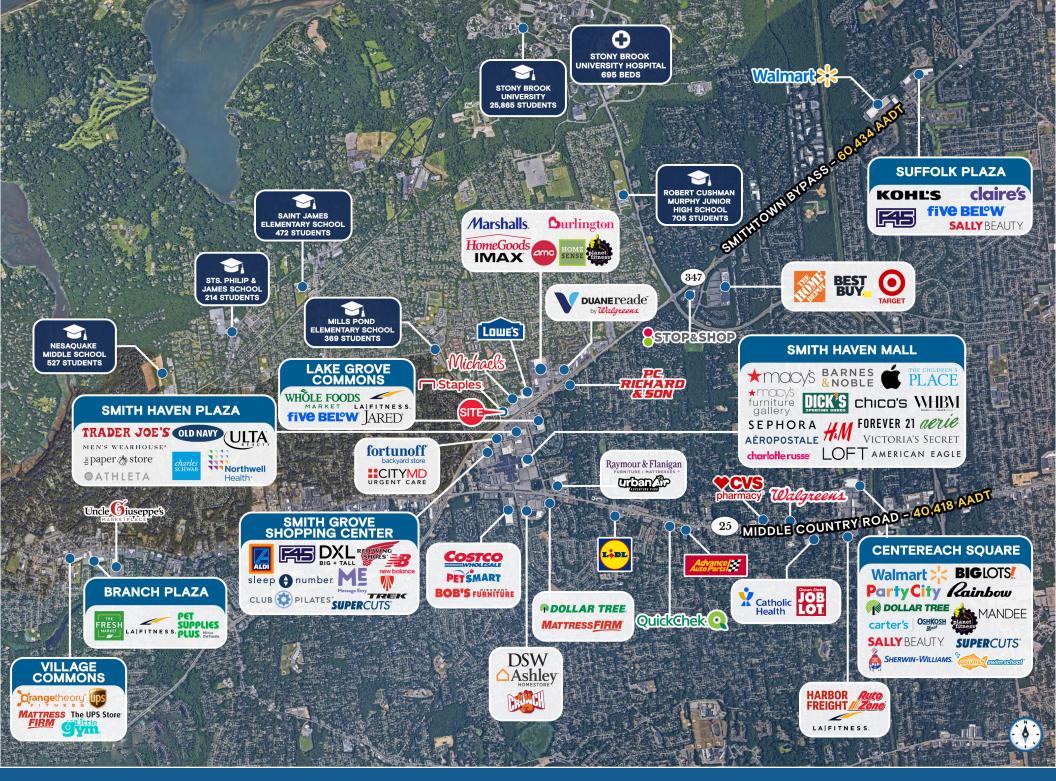

ty on the pad with great visibility from Nesconset Hwy
- Co-tenants include:



30,000 SF End Cap Available

- Rare Junior Box Opportunity
- Suffolk County's #1 retail trade area
- High Visibility on Route 347
- Ample Parking
- Across the street from Suffolk County's most popular mall

| DEMOGRAPHICS      | 1 MILE    | 3 MILES   | 5 MILES   |
|-------------------|-----------|-----------|-----------|
| POPULATION        | 9,829     | 84,792    | 219,199   |
| HOUSEHOLDS        | 3,865     | 26,526    | 70,694    |
| EMPLOYEES         | 8,575     | 72,446    | 185,424   |
| AVERAGE HH INCOME | \$162,481 | \$163,921 | \$158,210 |

#### TRAFFIC COUNTS

**NESCONSET HIGHWAY - NY 347** 

60,434 AADT

.....



### KATZ & ASSOCIATES



#### 2100 NESCONSET HIGHWAY | SITE PLAN

## KATZ & ASSOCIATES



2100 NESCONSET HIGHWAY | MARKET AERIAL

#### KATZ & ASSOCIATES



# **Contact Brokers**

Ian Goldfeder ASSOCIATE ian@katzretail.com (845) 735-2254

Russel Helbling MANAGING DIRECTOR russelhelbling@katzretail.com (212) 219-6515



katzretail.com

The information herein was obtained from third parties and has not been independently verified by Katz & Associates. Any and all interested parties should have their choice of experts inspect the property and verify all information. Katz & Associates makes no warrantie or guarantees as to the information given to any prospective buyer or tenant. REV: 07.01.25