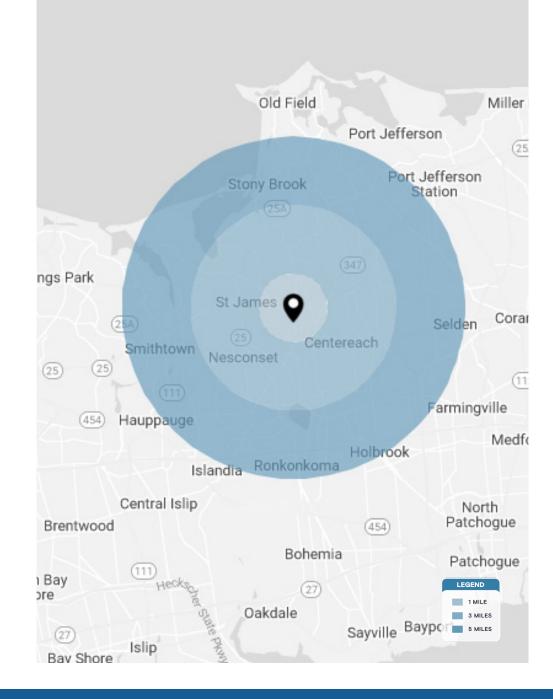

| DEMOGRAPHICS      | 1 MILE    | 3 MILES   | 5 MILES   |
|-------------------|-----------|-----------|-----------|
| POPULATION        | 9,829     | 84,792    | 219,199   |
| HOUSEHOLDS        | 3,865     | 26,526    | 70,694    |
| EMPLOYEES         | 8,575     | 72,446    | 185,424   |
| AVERAGE HH INCOME | \$162,481 | \$163,921 | \$158,210 |