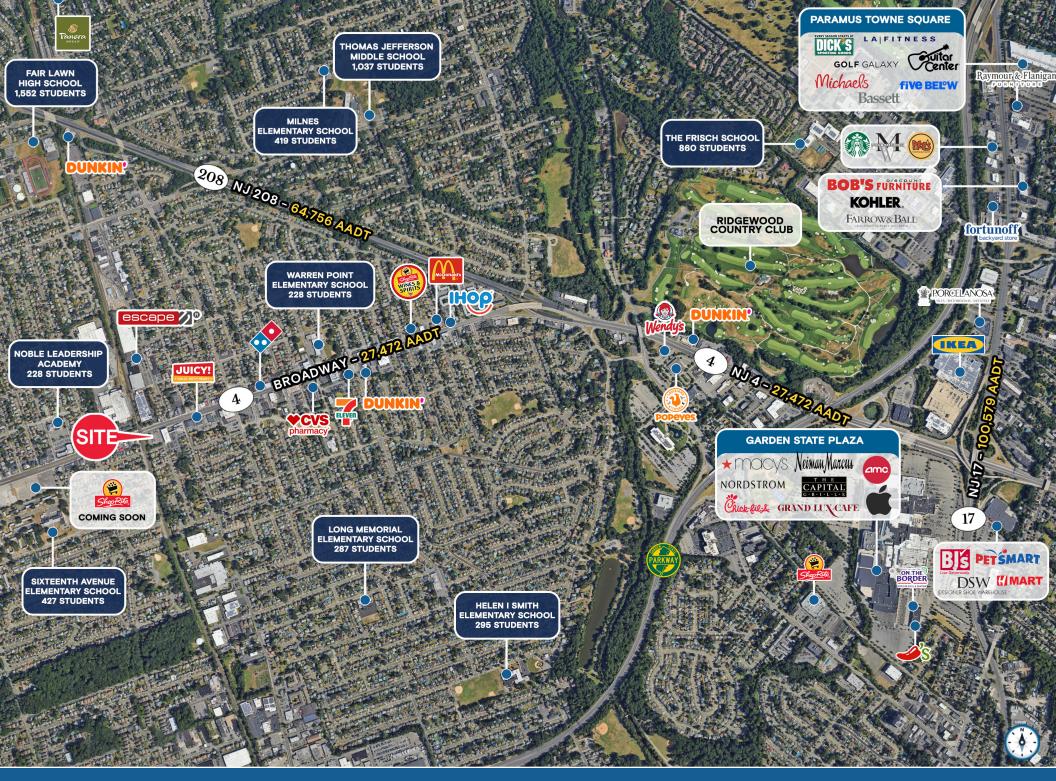

## KATZ & ASSOCIATES

21-20 BROADWAY | MARKET AERIAL

| TRAFFIC COUNTS |             |
|----------------|-------------|
| BROADWAY       | 27,472 AADT |
| PLAZA ROAD     | 11,642 AADT |
| NJ 208         | 64,756 AADT |