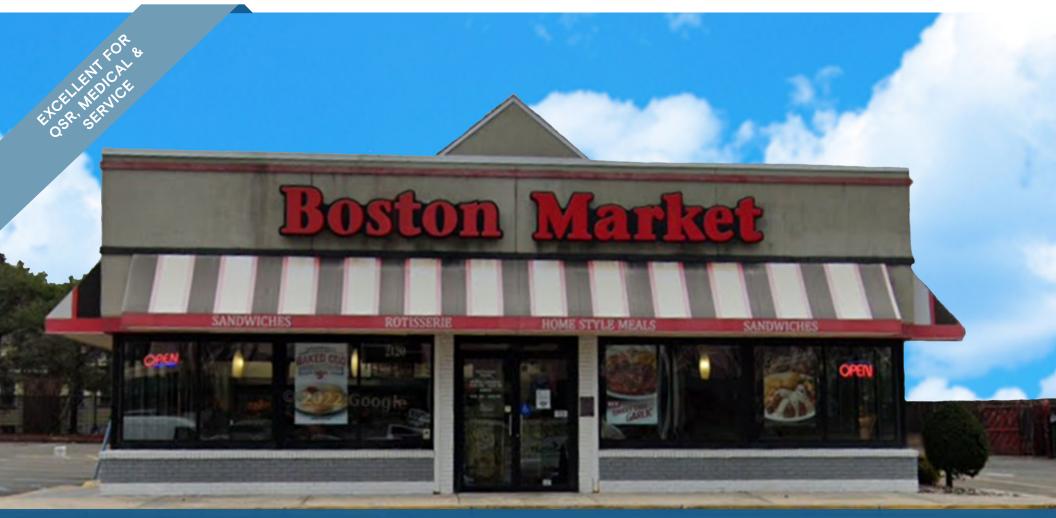

# 3,000 SF RETAIL SPACE LEASED

21-20 Broadway | Fair Lawn, NJ

#### HIGHLIGHTS

- 3,000 square foot former Boston Market sitting on .84 acres of land
- Access off of Broadway and Whitehall with nearby turnaround going westbround
- Existing restaurant infrastructure
- Excellent signage
- · Located in the heart of Fair Lawn commercial business district
- 48 dedicated parking spots