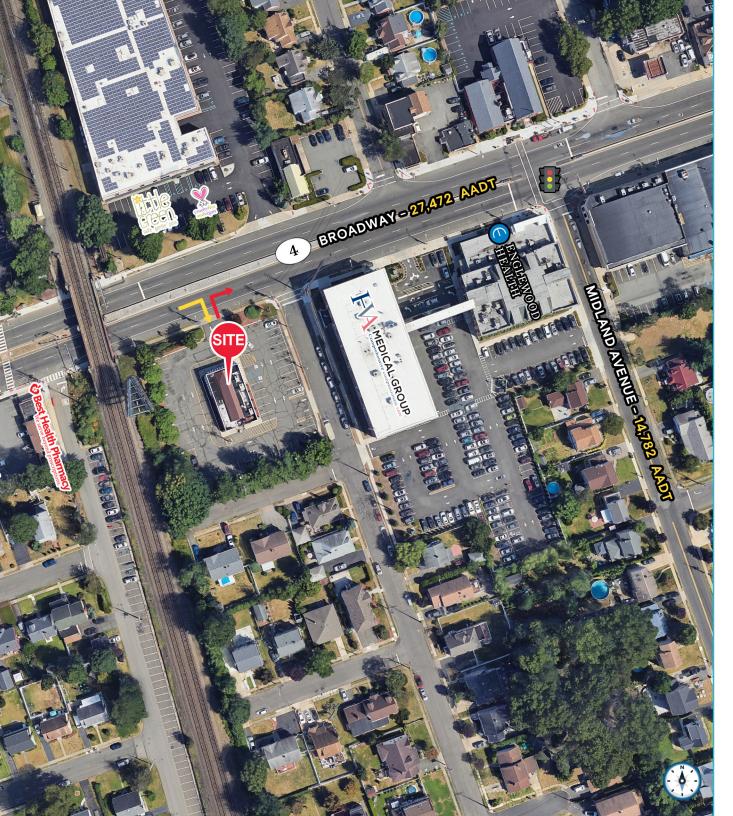

| TRAFFIC COUNTS |             |
|----------------|-------------|
| BROADWAY       | 27,472 AADT |
| PLAZA ROAD     | 11,642 AADT |
| NJ 208         | 64,756 AADT |

## KATZ & ASSOCIATES

21-20 BROADWAY | MARKET AERIAL