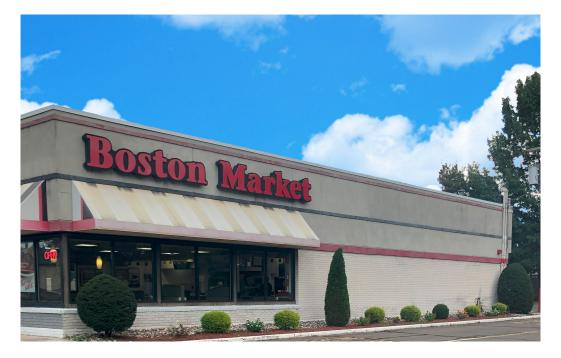

#### HIGHLIGHTS

- 3,000 square foot former Boston Market sitting on .84 acres of land
- Access off of Broadway and Whitehall with nearby turnaround going westbround
- Existing restaurant infrastructure
- Excellent signage
- · Located in the heart of Fair Lawn commercial business district
- 48 dedicated parking spots