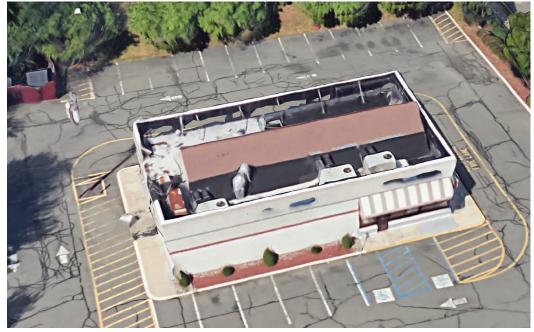

.84 ACRES LEASED

#### HIGHLIGHTS

- 3,000 square foot former Boston Market sitting on .84 acres of land
- Access off of Broadway and Whitehall with nearby turnaround going westbround
- Existing restaurant infrastructure
- Excellent signage
- · Located in the heart of Fair Lawn commercial business district
- 48 dedicated parking spots