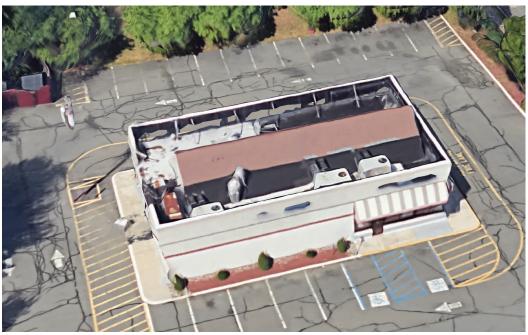

#### PROPERTY OVERVIEW

#### **HIGHLIGHTS**

- 3,000 square foot former Boston Market sitting on .84 acres of land
- Access off of Broadway and Whitehall with nearby turnaround going westbround
- Existing restaurant infrastructure
- Excellent signage
- Located in the heart of Fair Lawn commercial business district
- Multiple uses considered for ground lease
- 48 dedicated parking spots