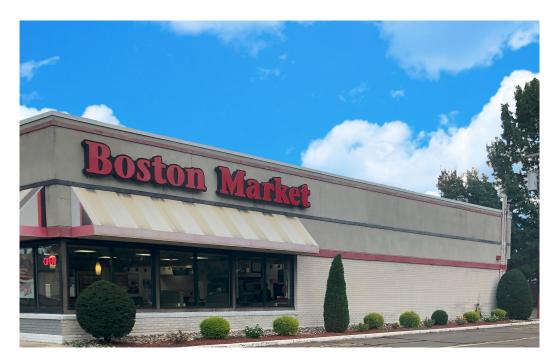

#### PROPERTY OVERVIEW

#### **HIGHLIGHTS**

- 3,000 square foot former Boston Market sitting on .84 acres of land
- Access off of Broadway and Whitehall with nearby turnaround going westbround
- Existing restaurant infrastructure
- Excellent signage
- Located in the heart of Fair Lawn commercial business district
- Multiple uses considered for ground lease
- 48 dedicated parking spots