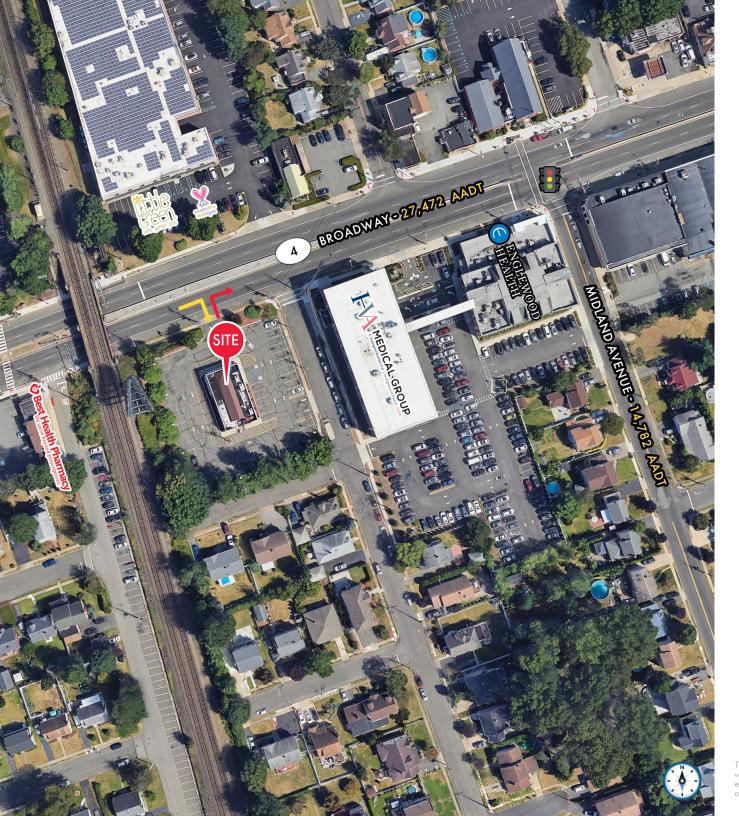

## LOCATED ADJACENT TO NJ TRANSIT BROADWAY TRAIN STATION

EXCLUSIVE RETAIL LEASING

**KATZ & ASSOCIATES** 

#### **HIGHLIGHTS**

- 3,000 square foot former Boston Market sitting on .84 acres of land
- Access off of Broadway and Whitehall with nearby turnaround going westbround
- Existing restaurant infrastructure
- Excellent signage
- Located in the heart of Fair Lawn commercial business district
- Multiple uses considered for ground lease
- 48 dedicated parking spots

#### TRAFFIC COUNTS

| BROADWAY   | 27,472 AADT |
|------------|-------------|
| PLAZA ROAD | 11,642 AADT |
| NJ 208     | 64,756 AADT |

21-20 BROADWAY | **EXECUTIVE SUMMARY** 

21-20 BROADWAY | MARKET AERIAL