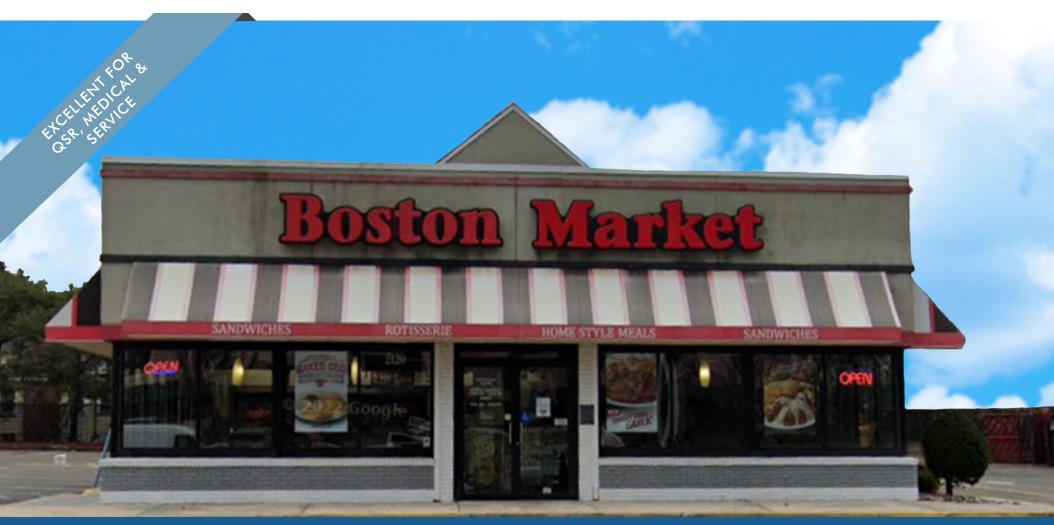

### .84 ACRES AVAILABLE FOR GROUND LEASE

# 3,000 SF RETAIL SPACE AVAILABLE

21-20 BROADWAY, FAIR LAWN, NJ

## LOCATED ADJACENT TO NJ TRANSIT BROADWAY TRAIN STATION

EXCLUSIVE RETAIL LEASING

**KATZ & ASSOCIATES** 

#### **HIGHLIGHTS**

- 3,000 square foot former Boston Market sitting on .84 acres of land
- Access off of Broadway and Whitehall with nearby turnaround going westbround
- Existing restaurant infrastructure
- Excellent signage
- Located in the heart of Fair Lawn commercial business district
- Multiple uses considered for ground lease
- 48 dedicated parking spots