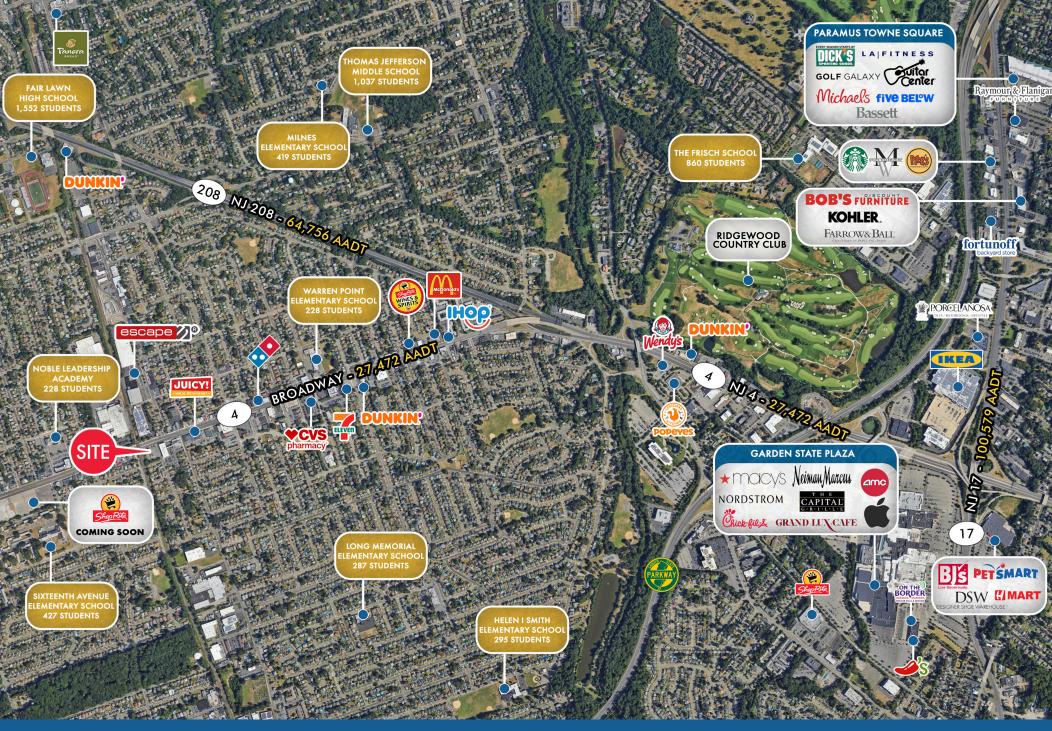

#### TRAFFIC COUNTS

| BROADWAY   | 27,472 AADT |
|------------|-------------|
| PLAZA ROAD | 11,642 AADT |
| NJ 208     | 64,756 AADT |

21-20 BROADWAY | **EXECUTIVE SUMMARY** 

21-20 BROADWAY | MARKET AERIAL