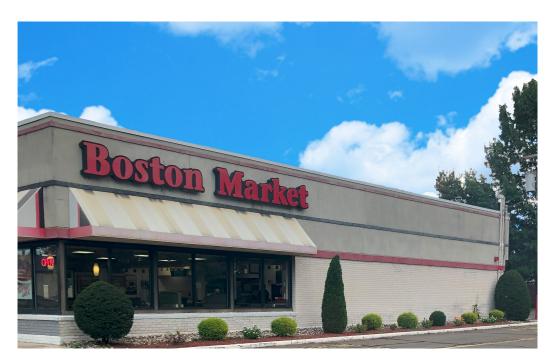

#### PROPERTY OVERVIEW

#### **HIGHLIGHTS**

- 3,000 square foot former Boston Market sitting on .84 acres of land
- Access off of Broadway and Whitehall with nearby turnaround going westbround
- Existing restaurant infrastructure
- Excellent signage
- Located in the heart of Fair Lawn commercial business district
- Multiple uses considered for ground lease
- 48 dedicated parking spots