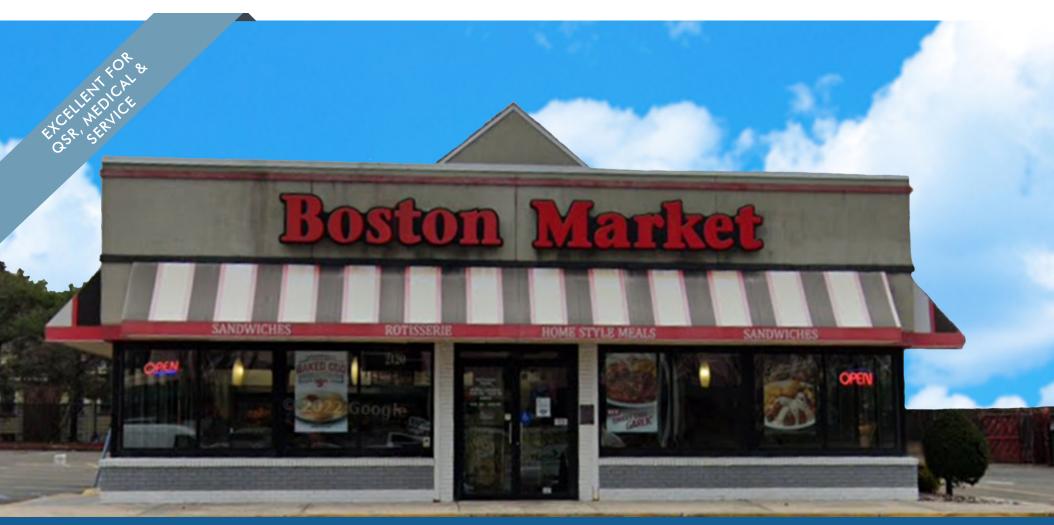

### .84 ACRES AVAILABLE FOR GROUND LEASE

# 3,000 SF RETAIL SPACE AVAILABLE

21-20 BROADWAY, FAIR LAWN, NJ

## LOCATED ADJACENT TO NJ TRANSIT BROADWAY TRAIN STATION

EXCLUSIVE RETAIL LEASING

**KATZ & ASSOCIATES** 

RETAIL REAL ESTATE ADVISORS

JONATHAN GREENBERG
VICE PRESIDENT

jonathangreenberg@katzretail.com (201) 731-8468

#### **HIGHLIGHTS**

- 3,000 square foot former Boston Market sitting on .84 acres of land
- Access off of Broadway and Whitehall with nearby turnaround going westbround
- Existing restaurant infrastructure
- Excellent signage
- Located in the heart of Fair Lawn commercial business district
- Multiple uses considered for ground lease
- 48 dedicated parking spots