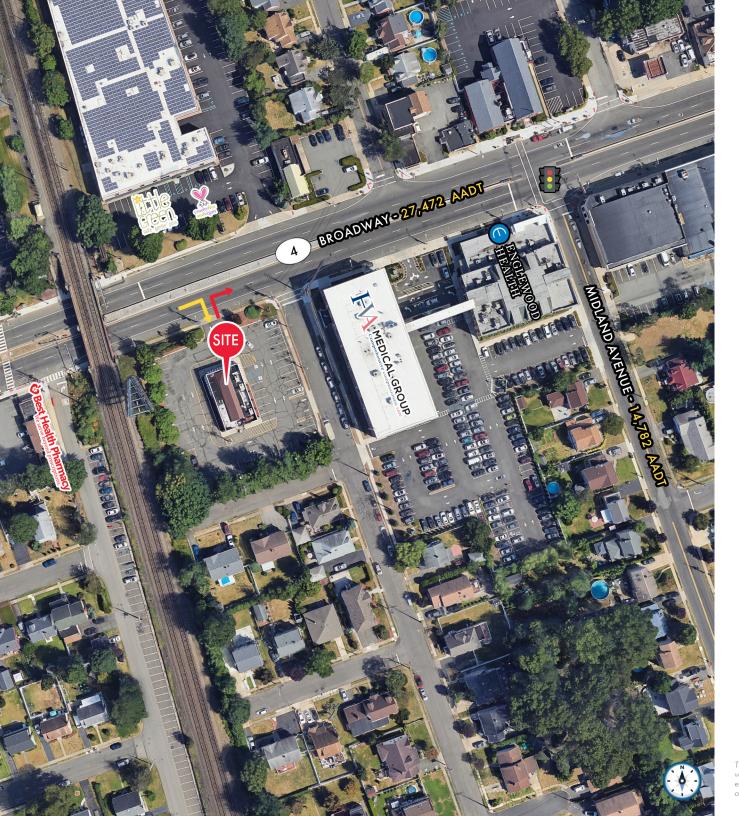

#### **HIGHLIGHTS**

- 3,000 square foot former Boston Market sitting on .84 acres of land
- Access off of Broadway and Whitehall with nearby turnaround going westbround
- Existing restaurant infrastructure
- Excellent signage
- Located in the heart of Fair Lawn commercial business district
- Multiple uses considered for ground lease
- 48 dedicated parking spots

#### TRAFFIC COUNTS

| BROADWAY   | 27,472 AADT |
|------------|-------------|
| PLAZA ROAD | 11,642 AADT |
| NJ 208     | 64,756 AADT |

21-20 BROADWAY | **EXECUTIVE SUMMARY** 

21-20 BROADWAY | MARKET AERIAL