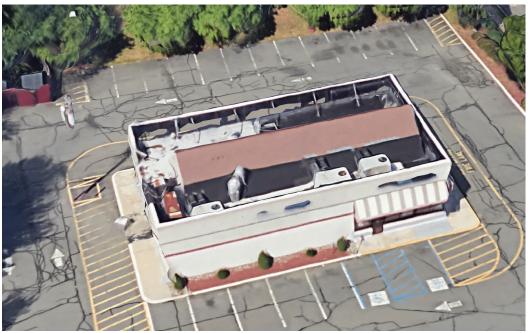

#### **HIGHLIGHTS**

- 3,000 square foot former Boston Market sitting on .84 acres of land
- Access off of Broadway and Whitehall with nearby turnaround going westbround
- Existing restaurant infrastructure
- Excellent signage
- Located in the heart of Fair Lawn commercial business district
- Multiple uses considered for ground lease
- 48 dedicated parking spots