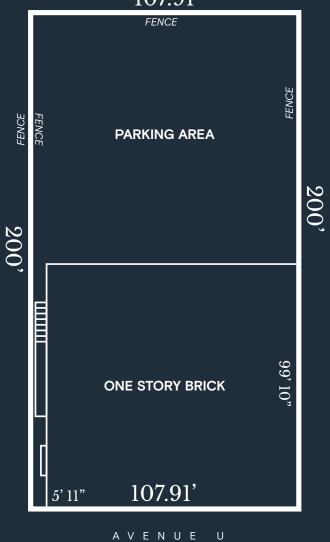

ghts
- Short Distance to Flatbush Avenue
- Easily Accessible to Belt Parkway





#### 0.25 MILES

S

OGRAPHI

DEMC

| 0.5 MILES         |           |
|-------------------|-----------|
| AVERAGE HH INCOME | \$142,149 |
| EMPLOYEES         | 2,690     |
| HOUSEHOLDS        | 1,142     |
| POPULATION        | 3,231     |
|                   |           |

| POPULATION        | 14,969    |
|-------------------|-----------|
| HOUSEHOLDS        | 5,283     |
| EMPLOYEES         | 12,461    |
| AVERAGE HH INCOME | \$107,967 |

#### 0.75 MILES

| POPULATION        | 35,417    |
|-------------------|-----------|
| HOUSEHOLDS        | 12,497    |
| EMPLOYEES         | 29,420    |
| AVERAGE HH INCOME | \$105,047 |

### KATZ & ASSOCIATES

### 2064 MILL AVENUE | EXECUTIVE SUMMARY

## SURVEY

107.91'





### 2064 MILL AVENUE | SURVEY

⊳

## KATZ & ASSOCIATES



## KATZ & ASSOCIATES

### For More Information Please Contact Exclusive Agents

Sean Philipps DIRECTOR seanphilipps@katzretail.com (212) 518-1760 Michael Peguero DIRECTOR michaelpeguero@katzretail.com (212) 518-1761 Ave U



E

The information herein was obtained from third parties and has not been independently verified by Katz & Associates. Any and all interested parties should have their choice of experts inspect the property and verify all information. Katz & Associates makes no warranties or guarantees as to the information given to any prospective buyer or tenant. REV: 06.24.25

katzretail.com