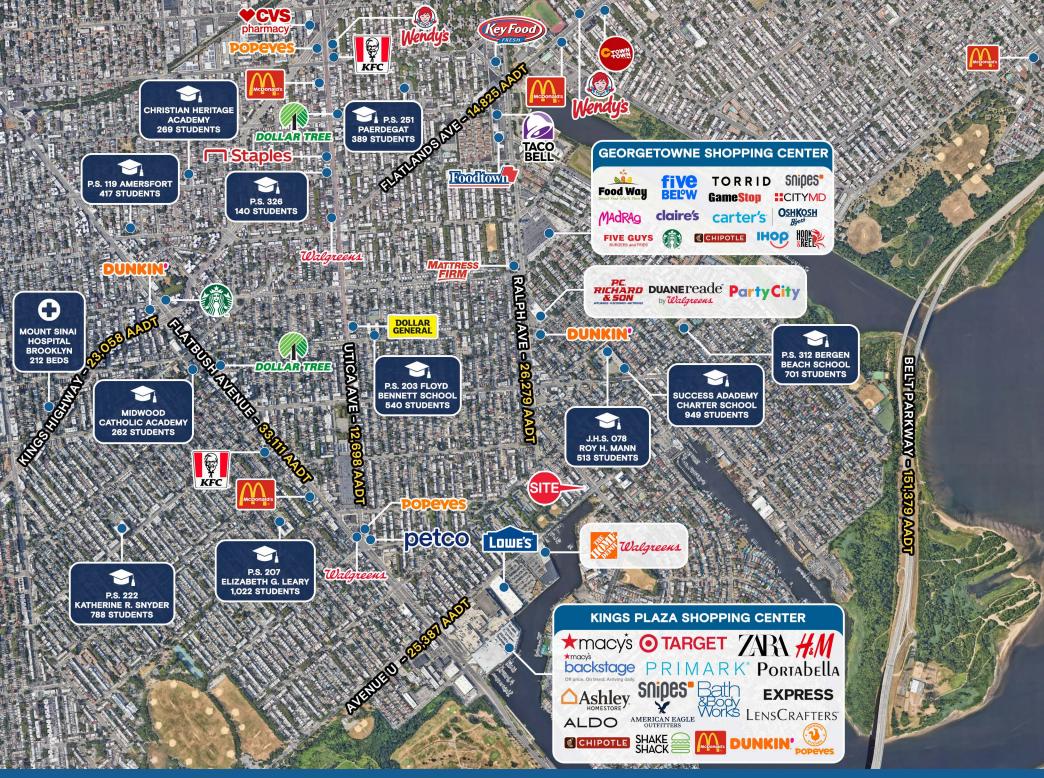

## PROPERTY OVERVIEW

- Ground Floor 10,200 Square Feet
- Lower Level 10,000 Square Feet
- Total Lot Size 21,780 Square Feet
- Over 200 Feet of Street Frontage
- 16+ ft Ceiling Heights
- Short Distance to Flatbush Avenue
- Easily Accessible to Belt Parkway

### 2064 MILL AVENUE | EXECUTIVE SUMMARY