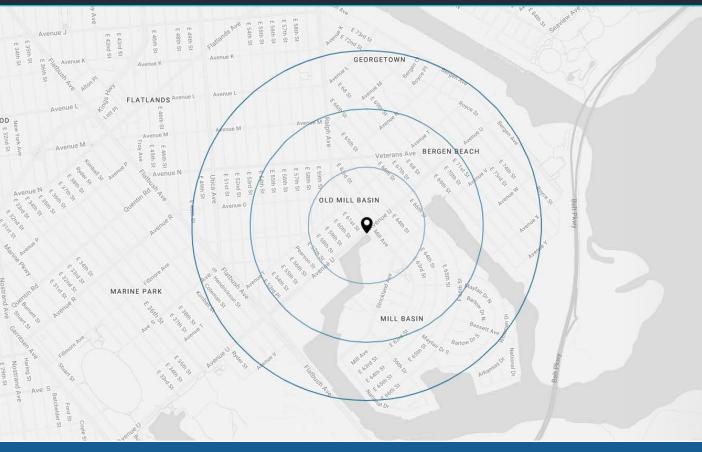

#### 0.25 MILES

S

OGRAPHI

DEMC

| 0.5 MILES         |           |
|-------------------|-----------|
| AVERAGE HH INCOME | \$142,149 |
| EMPLOYEES         | 2,690     |
| HOUSEHOLDS        | 1,142     |
| POPULATION        | 3,231     |
|                   |           |

| POPULATION        | 14,969    |
|-------------------|-----------|
| HOUSEHOLDS        | 5,283     |
| EMPLOYEES         | 12,461    |
| AVERAGE HH INCOME | \$107,967 |

#### 0.75 MILES

| POPULATION        | 35,417    |
|-------------------|-----------|
| HOUSEHOLDS        | 12,497    |
| EMPLOYEES         | 29,420    |
| AVERAGE HH INCOME | \$105,047 |