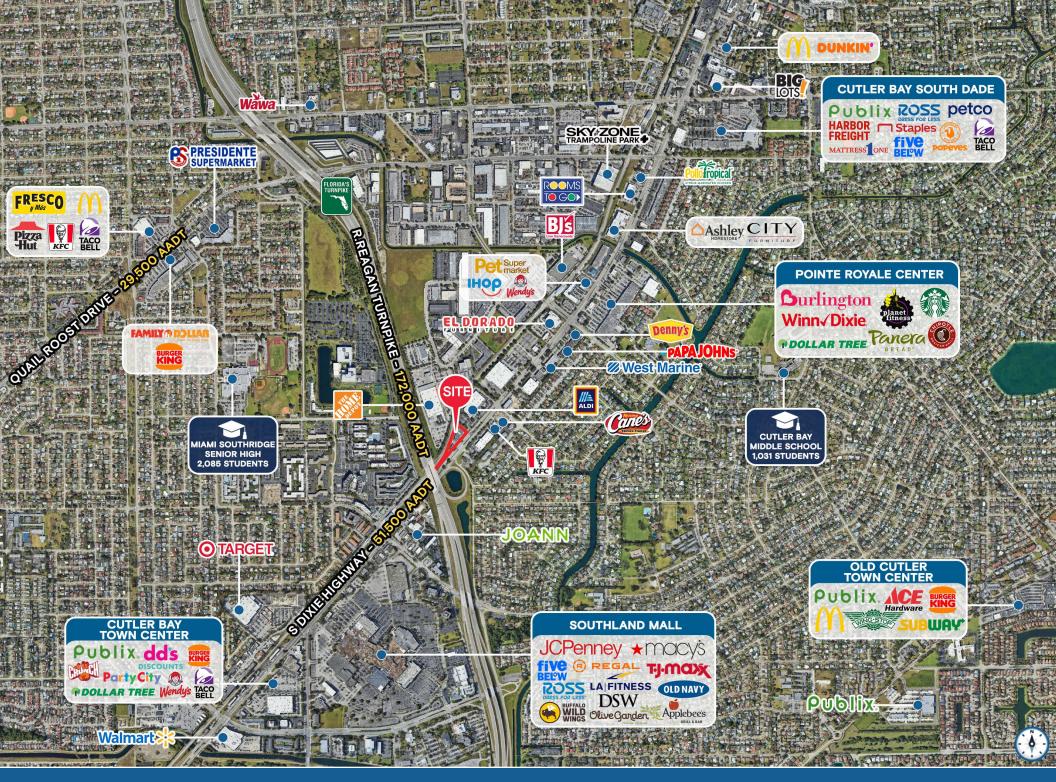

## **HIGHLIGHTS**

- Prime retail center of ±19,853 square feet
- Endcap restaurant available ±2,348 SF
- · Facade renovations in the near future
- 63 surface parking spaces and 2 marked handicapped spaces
- Visibility from FL Turnpike with 172,000 AADT
- New Costco coming soon just north of the property
- · Excellent visibility from US Highway 1
- Pylon signage available
- Surrounded by national retailers: