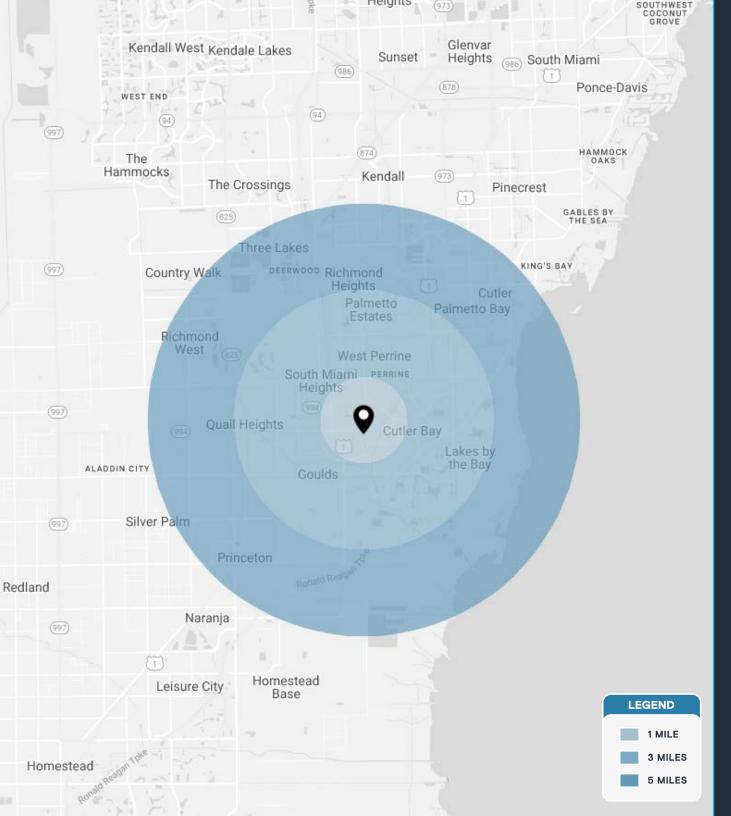

| DEMOGRAPHICS          | 1 MILE                  | 3 MILES               | 5 MILES                   |
|-----------------------|-------------------------|-----------------------|---------------------------|
| POPULATION            | 17,417                  | 153,971               | 277,342                   |
| HOUSEHOLDS            | 6,424                   | 49,237                | 88,027                    |
| EMPLOYEES             | 14,442                  | 126,119               | 227,679                   |
| AVERAGE HH INCOME     | \$70,104                | \$97,424              | \$112,344                 |
|                       |                         |                       |                           |
|                       | 5 MINUTES               | 10 MINUTES            | 15 MINUTES                |
| POPULATION            | <b>5 MINUTES</b> 92,911 | 10 MINUTES<br>230,149 | <b>15 MINUTES</b> 406,744 |
| POPULATION HOUSEHOLDS |                         |                       |                           |
|                       | 92,911                  | 230,149               | 406,744                   |