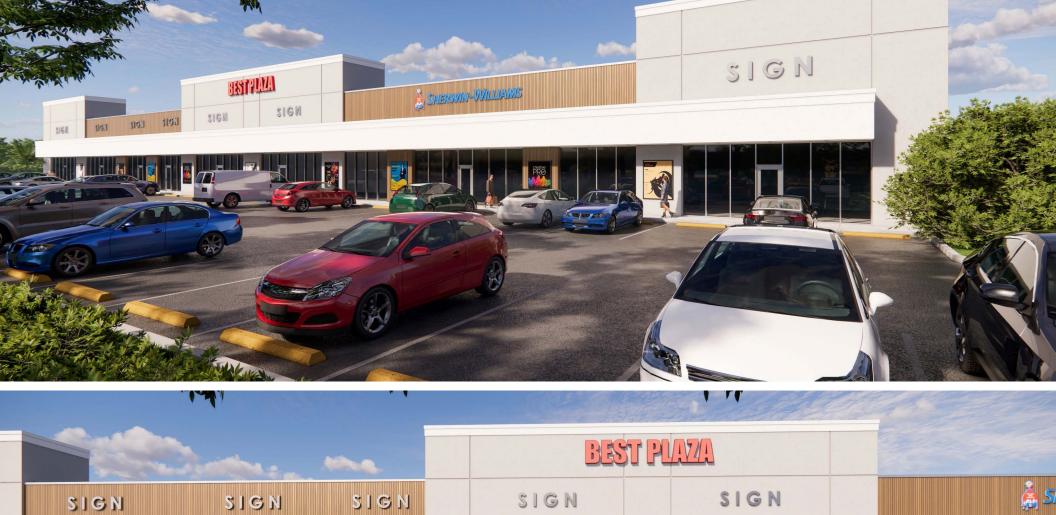

## **HIGHLIGHTS**

- Prime retail center of ±19,853 square feet
- Endcap restaurant available ±2,348 SF
- · Facade renovations in the near future
- 63 surface parking spaces and 2 marked handicapped spaces
- Visibility from FL Turnpike with 172,000 AADT
- New Costco coming soon just north of the property
- · Excellent visibility from US Highway 1
- Pylon signage available
- Surrounded by national retailers: