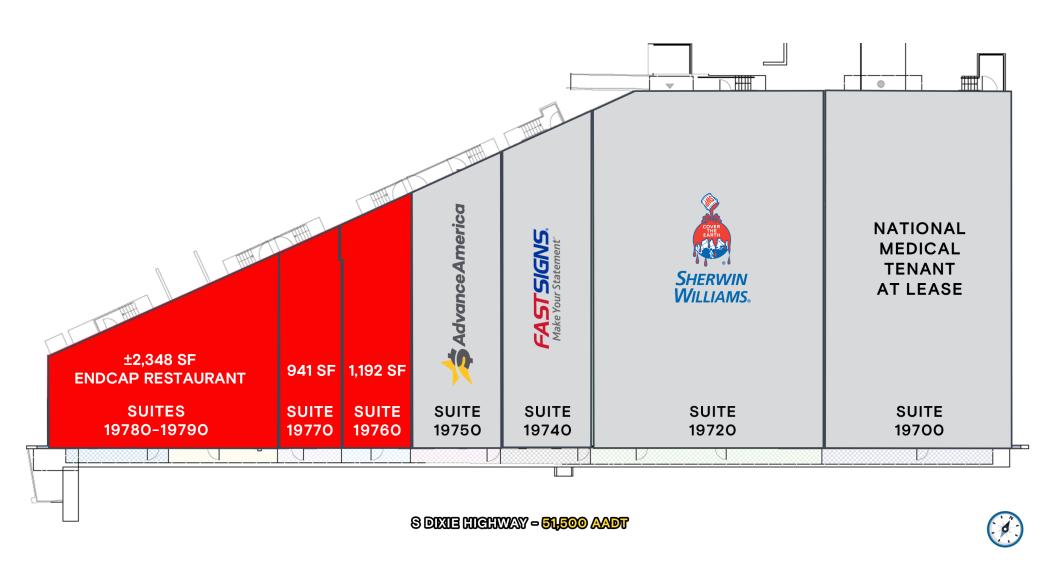

## **HIGHLIGHTS**

- Prime retail center of ±19,853 square feet
- Endcap restaurant available ±2,348 SF
- · Facade renovations in the near future
- 63 surface parking spaces and 2 marked handicapped spaces
- Visibility from FL Turnpike with 172,000 AADT
- New Costco coming soon just north of the property
- · Excellent visibility from US Highway 1
- Pylon signage available
- Surrounded by national retailers: