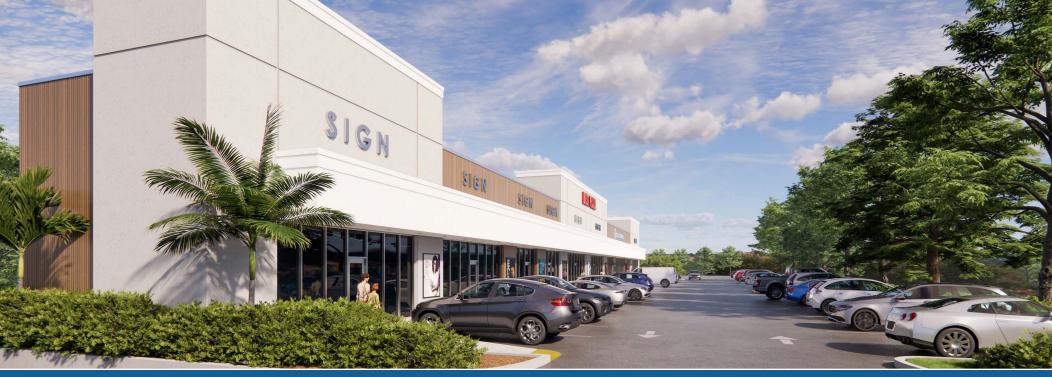

## **HIGHLIGHTS**

- Prime retail center of ±19,853 square feet
- Endcap restaurant available ±2,348 SF
- · Facade renovations in the near future
- 63 surface parking spaces and 2 marked handicapped spaces
- Visibility from FL Turnpike with 172,000 AADT
- New Costco coming soon just north of the property
- · Excellent visibility from US Highway 1
- Pylon signage available
- Surrounded by national retailers: