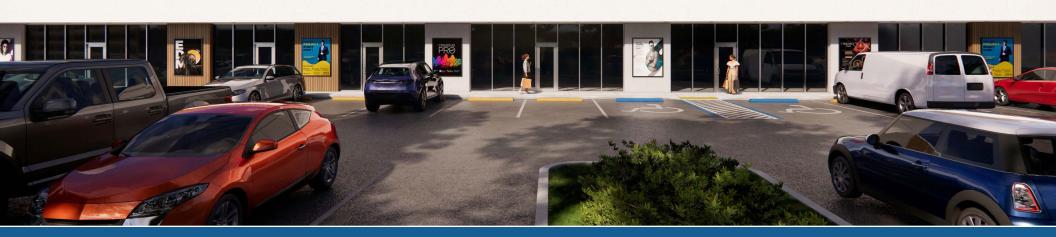

## **HIGHLIGHTS**

- Prime retail center of ±19,853 square feet
- Endcap restaurant available ±2,348 SF
- · Facade renovations in the near future
- 63 surface parking spaces and 2 marked handicapped spaces
- Visibility from FL Turnpike with 172,000 AADT
- New Costco coming soon just north of the property
- · Excellent visibility from US Highway 1
- Pylon signage available
- Surrounded by national retailers: