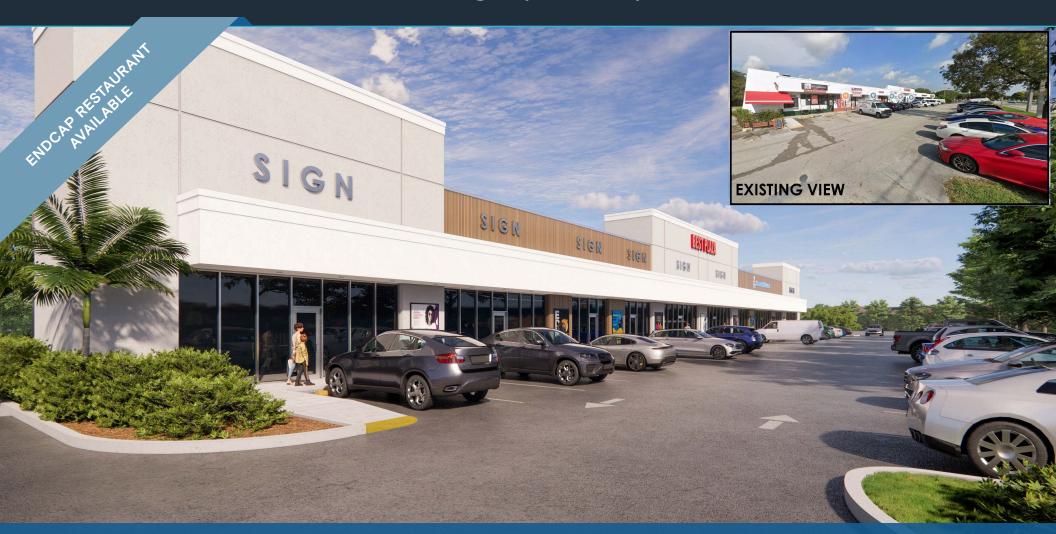

## **HIGHLIGHTS**

- Prime retail center of ±19,853 square feet
- Endcap restaurant available ±2,348 SF
- · Facade renovations in the near future
- 63 surface parking spaces and 2 marked handicapped spaces
- Visibility from FL Turnpike with 172,000 AADT
- New Costco coming soon just north of the property
- · Excellent visibility from US Highway 1
- Pylon signage available
- Surrounded by national retailers: