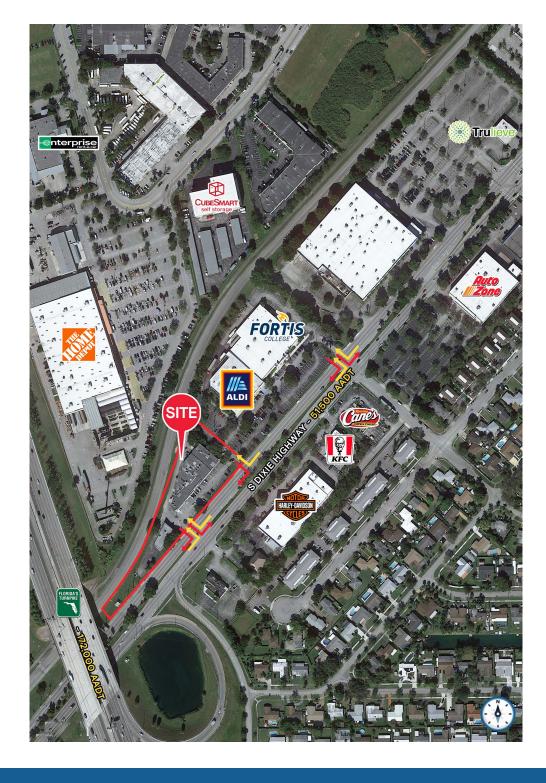

## **HIGHLIGHTS**

- Prime retail center of ±19,853 square feet
- Endcap restaurant available ±2,348 SF
- · Facade renovations in the near future
- 63 surface parking spaces and 2 marked handicapped spaces
- Visibility from FL Turnpike with 172,000 AADT
- New Costco coming soon just north of the property
- · Excellent visibility from US Highway 1
- Pylon signage available
- Surrounded by national retailers: