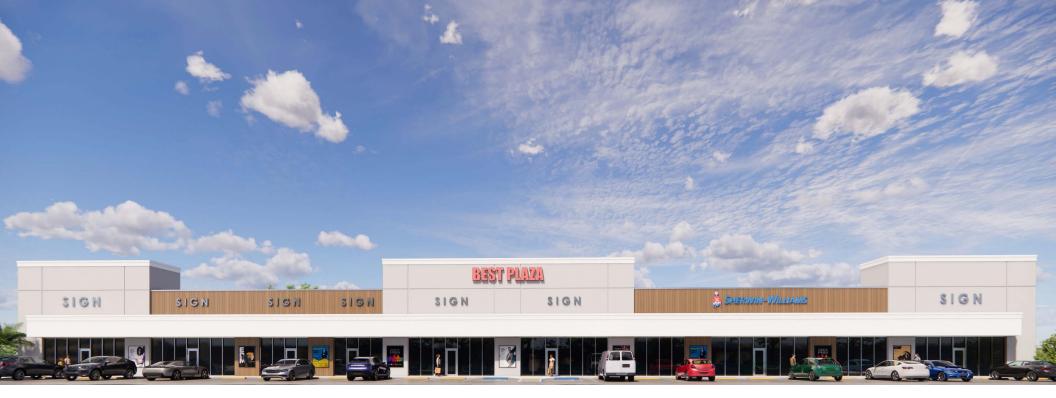

## **HIGHLIGHTS**

- Prime retail center of ±19,853 square feet
- Endcap restaurant available ±2,348 SF
- · Facade renovations in the near future
- 63 surface parking spaces and 2 marked handicapped spaces
- Visibility from FL Turnpike with 172,000 AADT
- New Costco coming soon just north of the property
- · Excellent visibility from US Highway 1
- Pylon signage available
- Surrounded by national retailers: