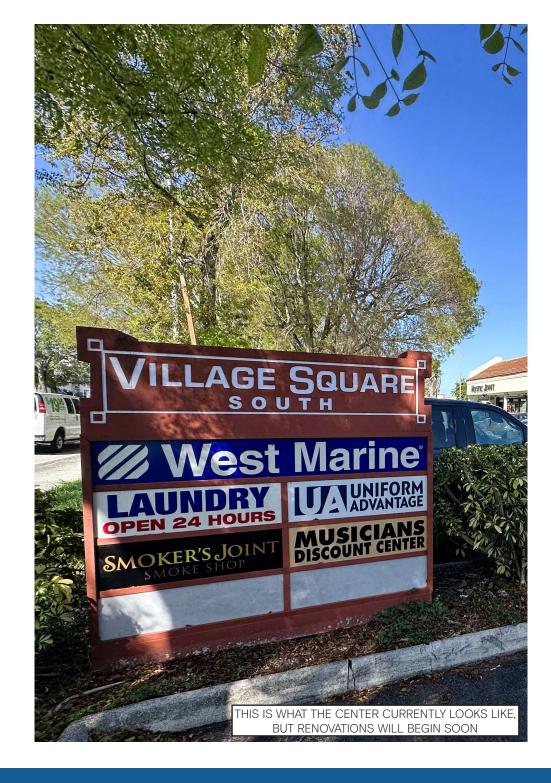

## VILLAGE SQUARE SOUTH

19401-19415 S Dixie Highway, Cutler Bay, FL 33157

**NEW OWNERSHIP - RENOVATIONS COMING SOON** 

**EXCLUSIVE RETAIL LEASING** 

KATZ & ASSOCIATES

RETAIL REAL ESTATE ADVISORS

**PRINCIPAL** danielsolomon@katzretail.com (954) 401-2181

## **HIGHLIGHTS**

- Prime retail center of ±27,226 square feet
- Spaces available: ±3,929 SF endcap; ±6,672 SF and ±3,371 inline
- · Facade renovations in the near future
- 73 surface parking spaces and 3 marked handicapped spaces
- Join: West Marine
- New Costco coming soon just north of the property
- · Excellent visibility from US Highway 1
- · Pylon signage available
- · Surrounded by national retailers: