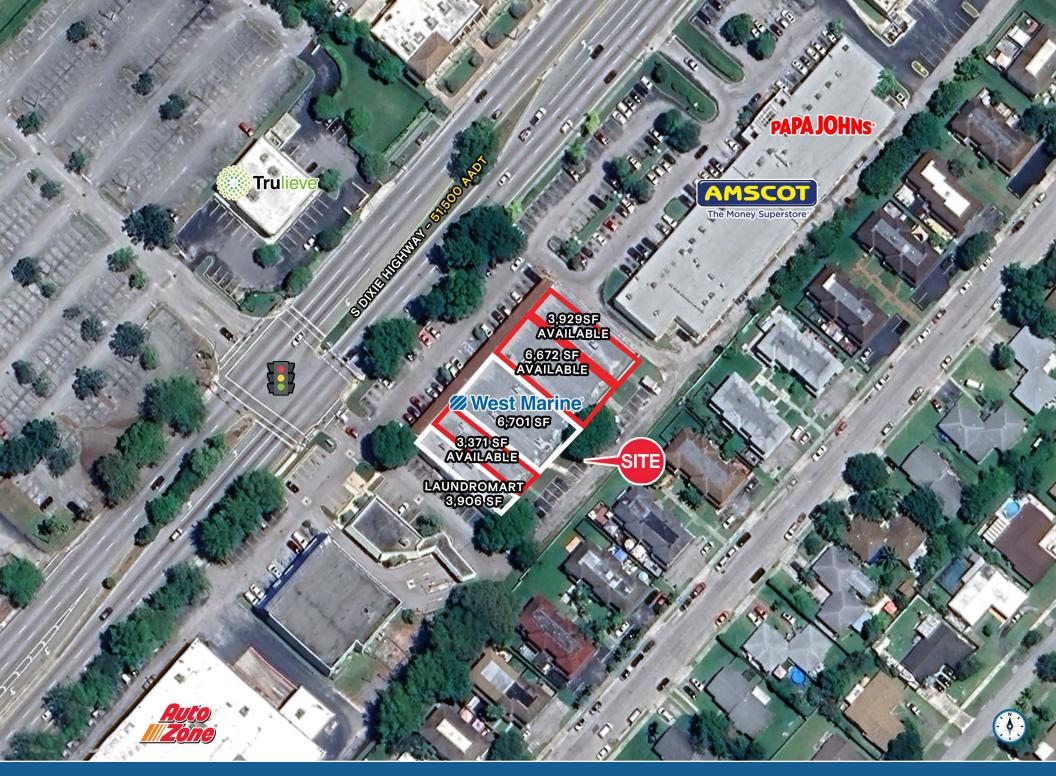

## **HIGHLIGHTS**

- Prime retail center of ±27,226 square feet
- Spaces available: ±3,929 SF endcap; ±6,672 SF and ±3,371 inline
- · Facade renovations in the near future
- 73 surface parking spaces and 3 marked handicapped spaces
- Join: West Marine
- New Costco coming soon just north of the property
- · Excellent visibility from US Highway 1
- · Pylon signage available
- · Surrounded by national retailers: