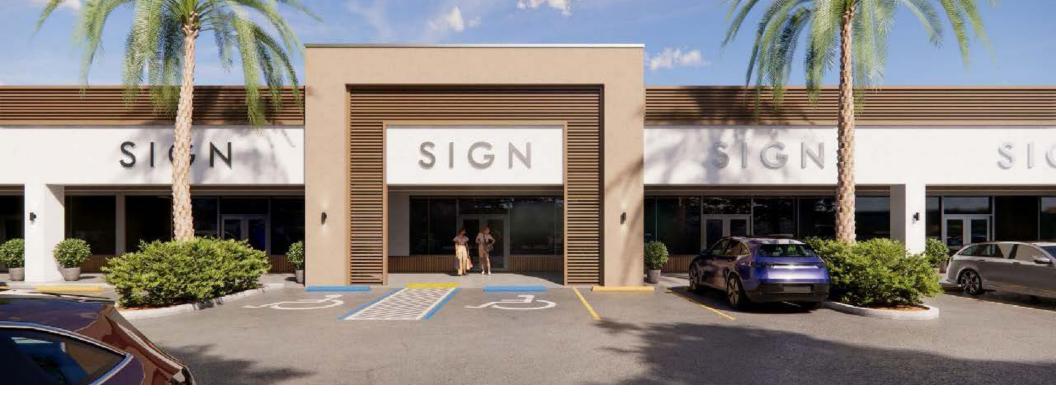

## **HIGHLIGHTS**

- Prime retail center of ±27,226 square feet
- Spaces available: ±3,929 SF endcap; ±6,672 SF and ±3,371 inline
- · Facade renovations in the near future
- 73 surface parking spaces and 3 marked handicapped spaces
- Join: West Marine
- New Costco coming soon just north of the property
- · Excellent visibility from US Highway 1
- · Pylon signage available
- · Surrounded by national retailers: