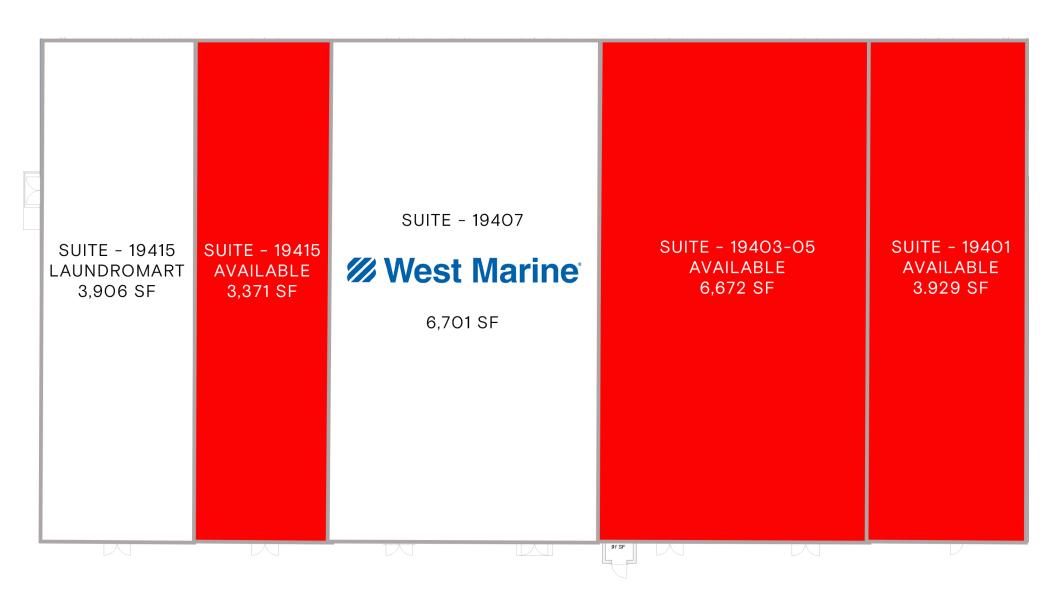

## **HIGHLIGHTS**

- Prime retail center of ±27,226 square feet
- Spaces available: ±3,929 SF endcap; ±6,672 SF and ±3,371 inline
- · Facade renovations in the near future
- 73 surface parking spaces and 3 marked handicapped spaces
- Join: West Marine
- New Costco coming soon just north of the property
- · Excellent visibility from US Highway 1
- · Pylon signage available
- · Surrounded by national retailers: