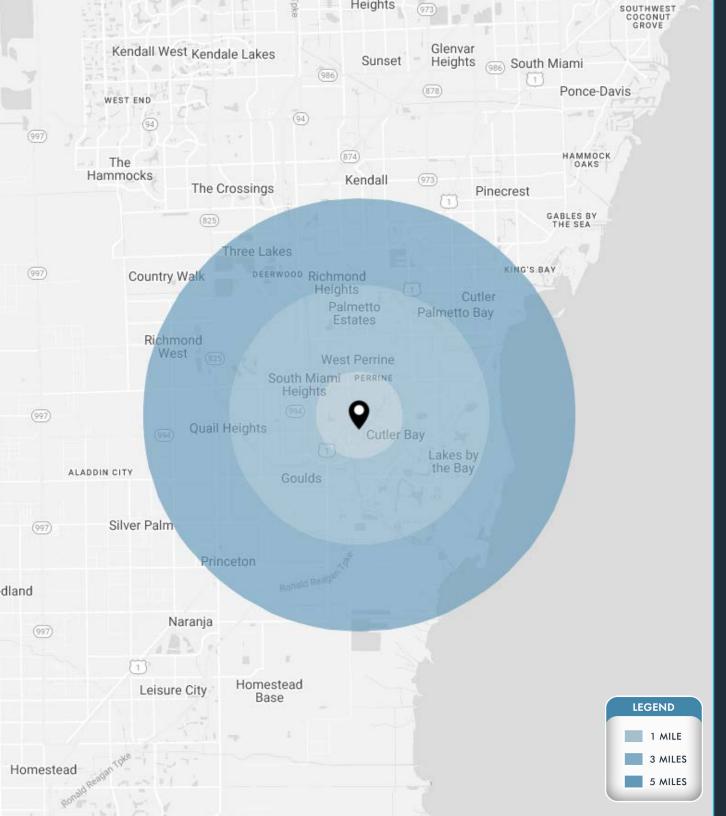

| DEMOGRAPHICS      | 1 MILE   | 3 MILES  | 5 MILES   |
|-------------------|----------|----------|-----------|
| POPULATION        | 17,232   | 148,592  | 268,636   |
| HOUSEHOLDS        | 6,359    | 47,955   | 85,625    |
| EMPLOYEES         | 14,222   | 121,616  | 220,005   |
| AVERAGE HH INCOME | \$69,471 | \$92,303 | \$107,166 |