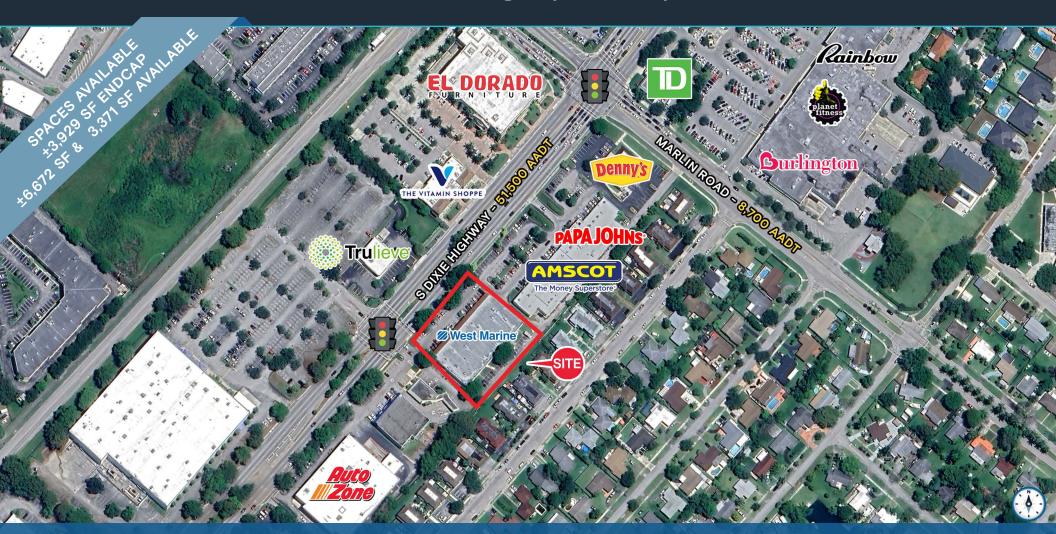

## **HIGHLIGHTS**

- Prime retail center of ±27,226 square feet
- Spaces available: ±3,929 SF endcap; ±6,672 SF and ±3,371 inline
- · Facade renovations in the near future
- 73 surface parking spaces and 3 marked handicapped spaces
- Join: West Marine
- New Costco coming soon just north of the property
- · Excellent visibility from US Highway 1
- · Pylon signage available
- · Surrounded by national retailers: