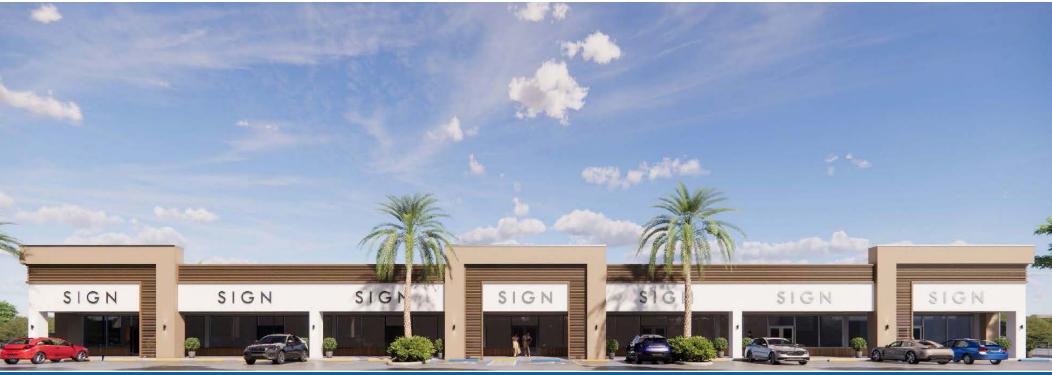

## **HIGHLIGHTS**

- Prime retail center of ±27,226 square feet
- Spaces available: ±3,929 SF endcap; ±6,672 SF and ±3,371 inline
- · Facade renovations in the near future
- 73 surface parking spaces and 3 marked handicapped spaces
- Join: West Marine
- New Costco coming soon just north of the property
- · Excellent visibility from US Highway 1
- · Pylon signage available
- · Surrounded by national retailers: