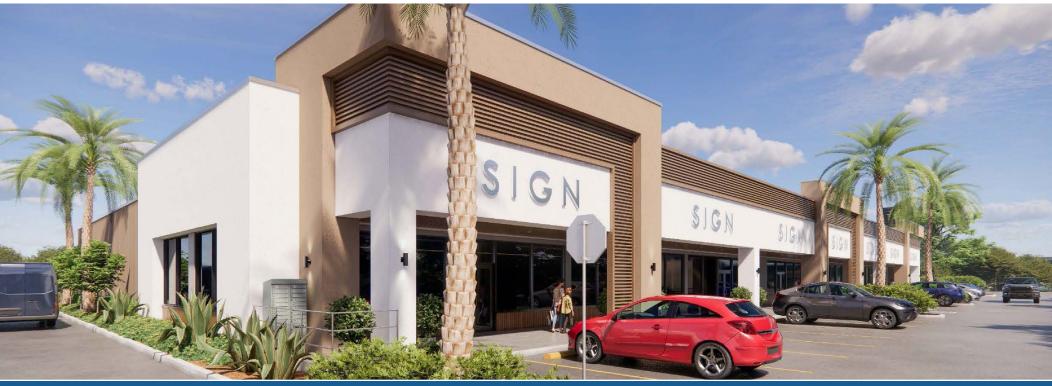

## **HIGHLIGHTS**

- Prime retail center of ±27,226 square feet
- Spaces available: ±3,929 SF endcap; ±6,672 SF and ±3,371 inline
- · Facade renovations in the near future
- 73 surface parking spaces and 3 marked handicapped spaces
- Join: West Marine
- New Costco coming soon just north of the property
- · Excellent visibility from US Highway 1
- · Pylon signage available
- · Surrounded by national retailers: