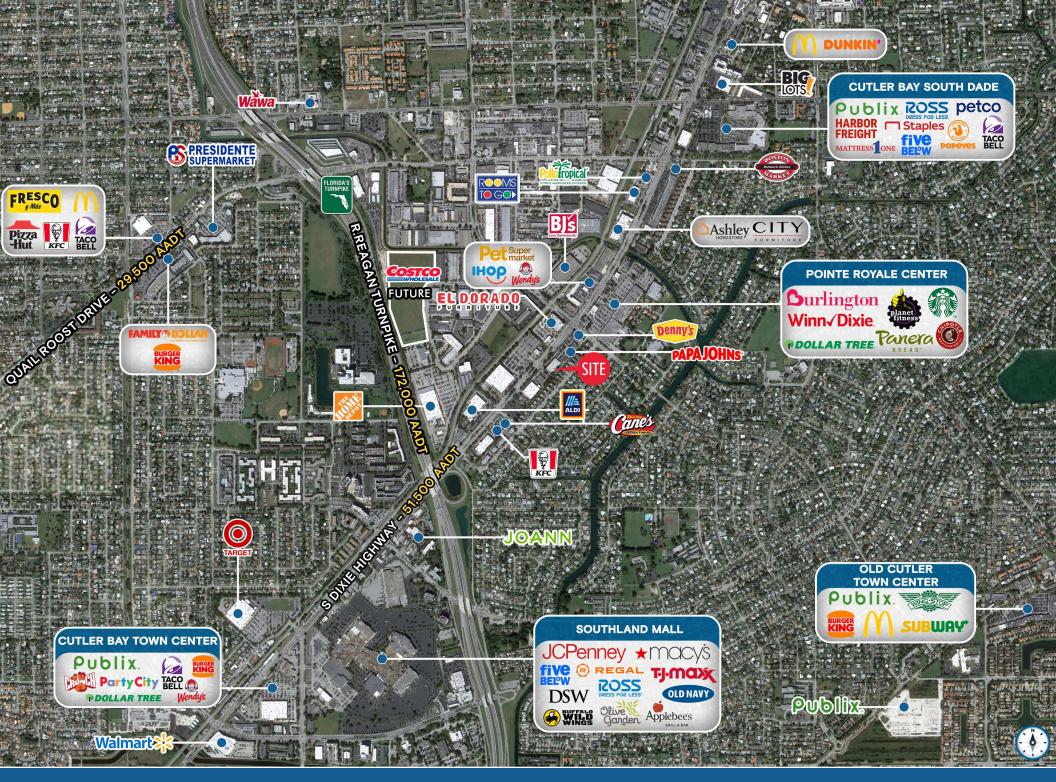

## **HIGHLIGHTS**

- Prime retail center of ±27,226 square feet
- Spaces available: ±3,929 SF endcap; ±6,672 SF and ±3,371 inline
- · Facade renovations in the near future
- 73 surface parking spaces and 3 marked handicapped spaces
- Join: West Marine
- New Costco coming soon just north of the property
- · Excellent visibility from US Highway 1
- · Pylon signage available
- · Surrounded by national retailers: