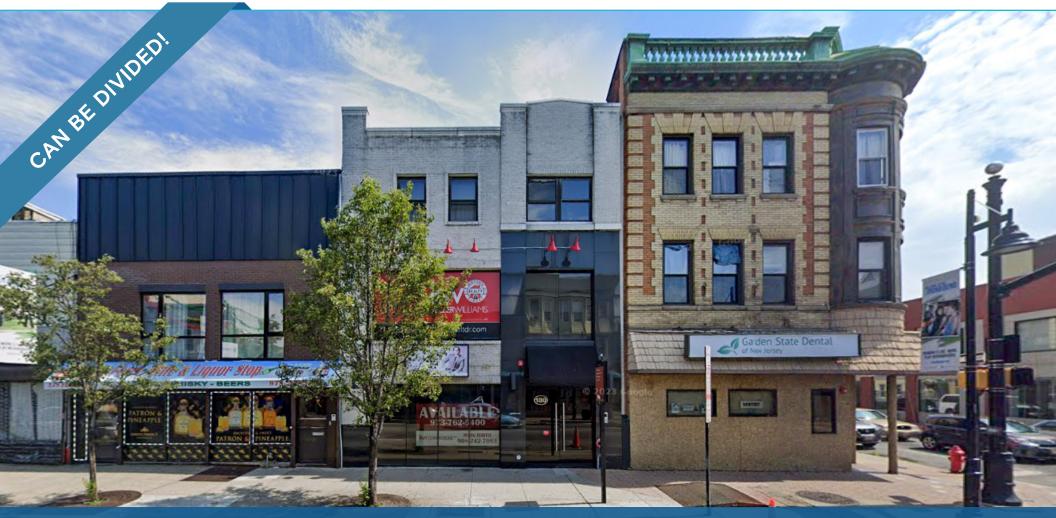

# **UP TO 2,700 SF RETAIL SPACE AVAILABLE**

180 Ferry Street | Newark NJ

## LOCATED BETWEEN JACKSON STREET & VAN BUREN STREET

EXCLUSIVE RETAIL LEASING

KATZ & ASSOCIATES

Jonathan Greenberg VICE PRESIDENT jonathangreenberg@katzretail.com (201) 731-8468

#### HIGHLIGHTS

- Up to 2,700 SF of prime property located in the heart of Newark's Ferry Street Commercial Business District
- Vibrant Portuguese, Brazilian, South & Central American neighborhood within downtown Newark
- · Ideal for Banks, Service and Apparel
- Can be vented
- Full Basement Included
- Neighbors Include: