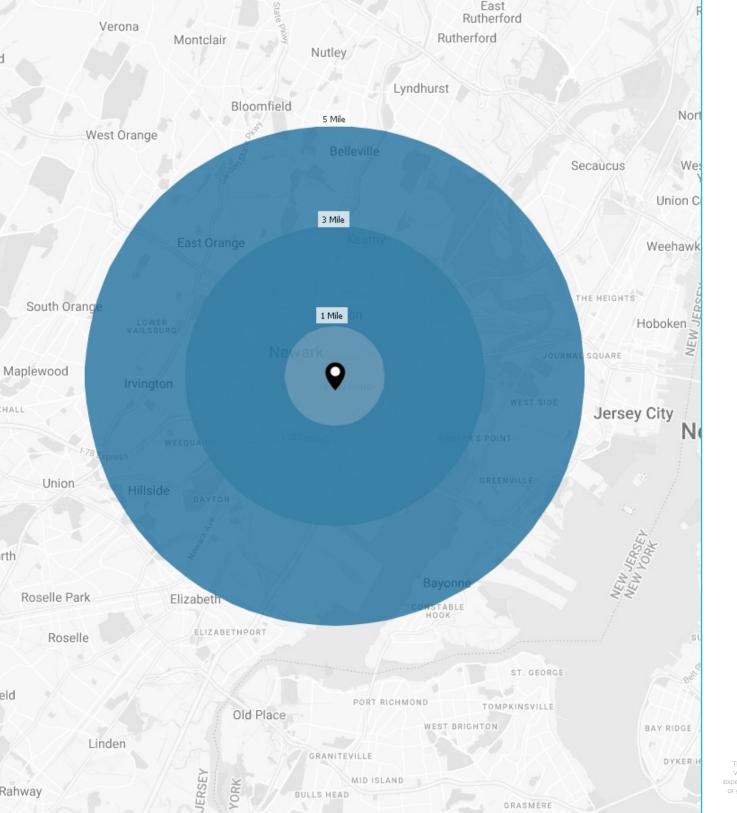

| DEMOGRAPHICS      | 1 MILE   | 3 MILES  | 5 MILES  |
|-------------------|----------|----------|----------|
| POPULATION        | 55,244   | 274,956  | 837,585  |
| HOUSEHOLDS        | 20,327   | 92,355   | 301,199  |
| EMPLOYEES         | 48,536   | 163,018  | 307,260  |
| AVERAGE HH INCOME | \$68,852 | \$63,667 | \$73,136 |