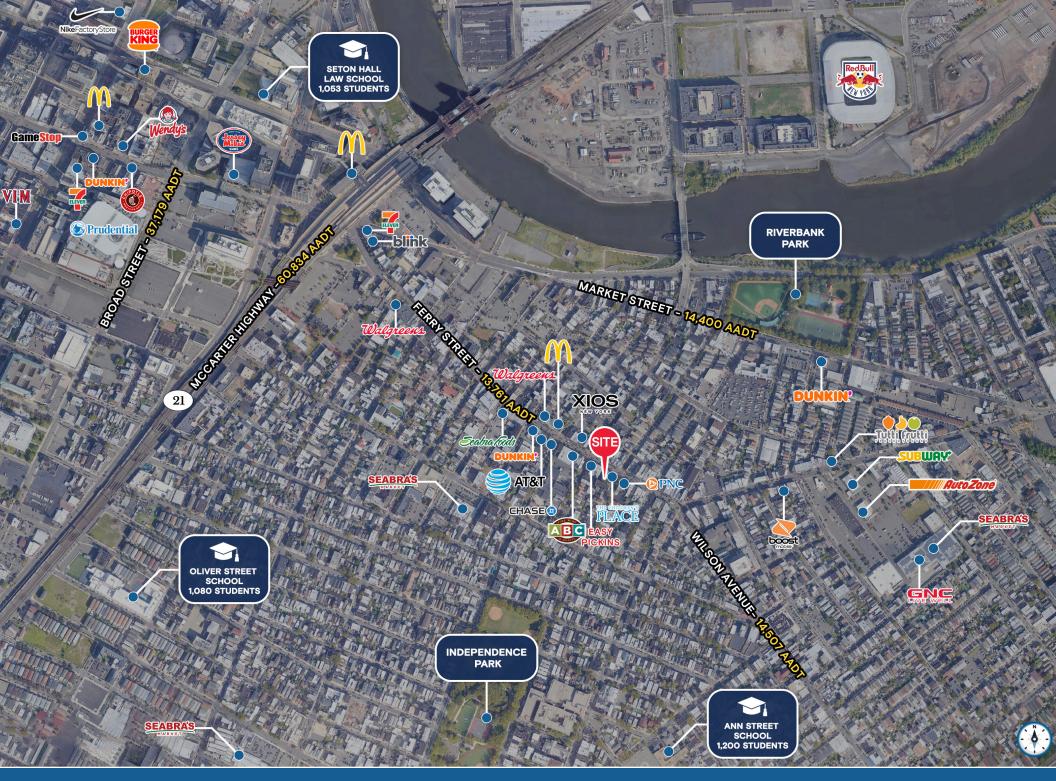

| TRAFFIC COUNTS |             |
|----------------|-------------|
| FERRY STREET   | 13,761 AADT |
| WILSON AVENUE  | 14,507 AADT |

## KATZ & ASSOCIATES

180 FERRY STREET | POTENTIAL DIVISION PLAN

180 FERRY STREET | MARKET AERIAL