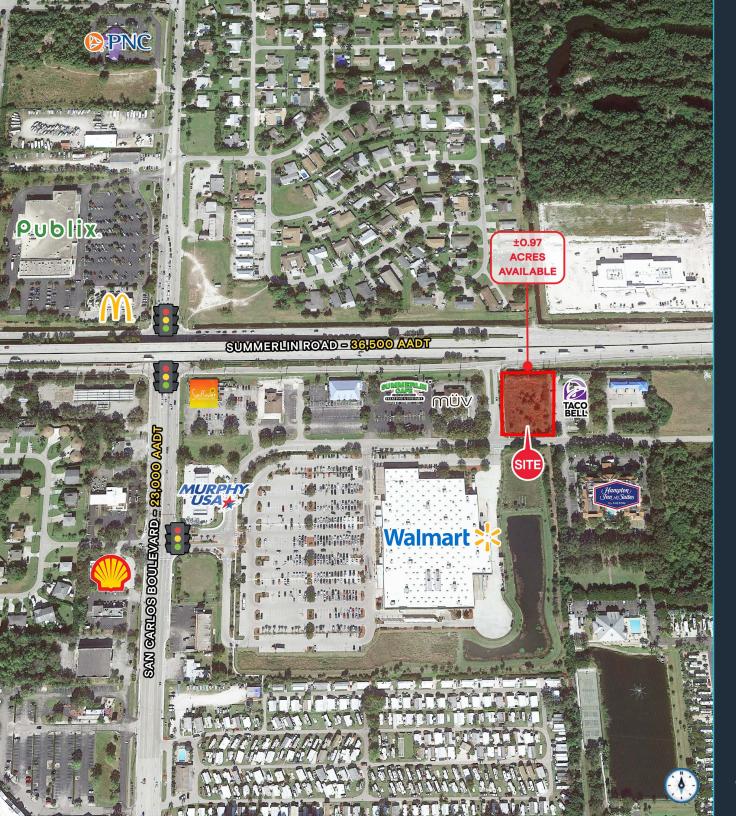

#### HIGHLIGHTS

- ±0.97 acres for ground lease
- Outparcel to Walmart ><
- 36,500 AADT on Summerlin Road
- Surrounded by national tenants
- Nearly 69,000 people in 5 miles
- Over \$104,000 average household income in 5 miles

## KATZ & ASSOCIATES

WALMART OUTPARCEL | SITE SURVEY