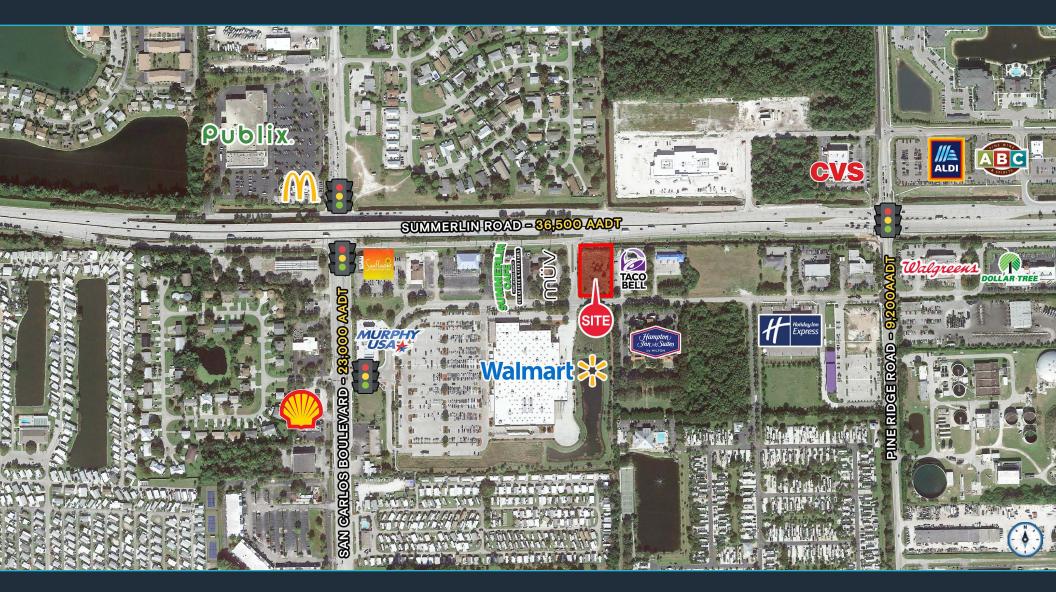

# WALMART OUTPARCEL ON ±0.97 ACRES

17105 San Carlos Boulevard, Fort Myers, FL 33931

Daniel Solomon, CCIM PRINCIPAL danielsolomon@katzretail.com (954) 401-2181 EXCLUSIVE RETAIL LEASING

KATZ & ASSOCIATES

David Emihovich MANAGING PARTNER demihovich@katzretail.com (561) 869-4345

#### HIGHLIGHTS

- ±0.97 acres for ground lease
- Outparcel to Walmart ><
- 36,500 AADT on Summerlin Road
- Surrounded by national tenants
- Nearly 69,000 people in 5 miles
- Over \$104,000 average household income in 5 miles