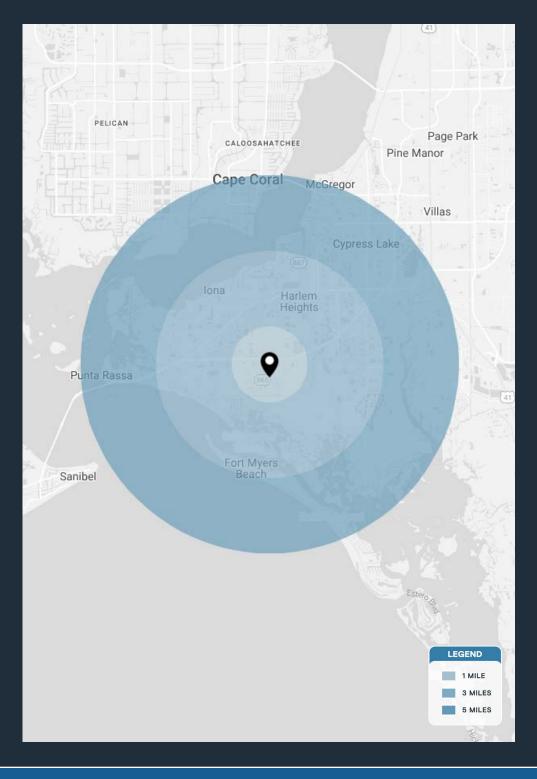

| DEMOGRAPHICS      | 1 MILE   | 3 MILES   | 5 MILES   |
|-------------------|----------|-----------|-----------|
| POPULATION        | 4,513    | 32,766    | 68,781    |
| HOUSEHOLDS        | 2,626    | 16,262    | 34,842    |
| EMPLOYEES         | 4,309    | 30,023    | 62,917    |
| AVERAGE HH INCOME | \$79,710 | \$102,145 | \$104,602 |

| DEMOGRAPHICS      | 5 MINUTES | 10 MINUTES | 15 MINUTES |
|-------------------|-----------|------------|------------|
| POPULATION        | 7,987     | 41,822     | 75,199     |
| HOUSEHOLDS        | 4,588     | 20,879     | 38,378     |
| EMPLOYEES         | 30,144    | 57,739     | 68,834     |
| AVERAGE HH INCOME | \$85,534  | \$102,970  | \$99,912   |