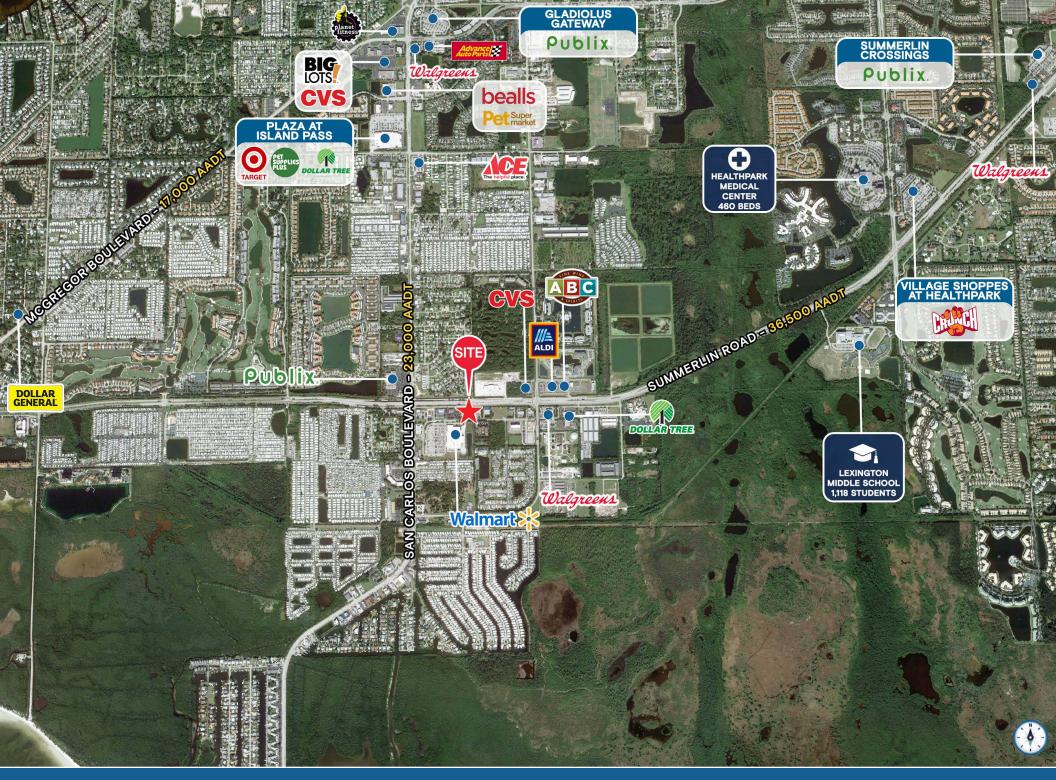

#### HIGHLIGHTS

- ±0.97 acres for ground lease
- Outparcel to Walmart ><
- 36,500 AADT on Summerlin Road
- Surrounded by national tenants
- Nearly 69,000 people in 5 miles
- Over \$104,000 average household income in 5 miles

#### WALMART OUTPARCEL | EXECUTIVE SUMMARY