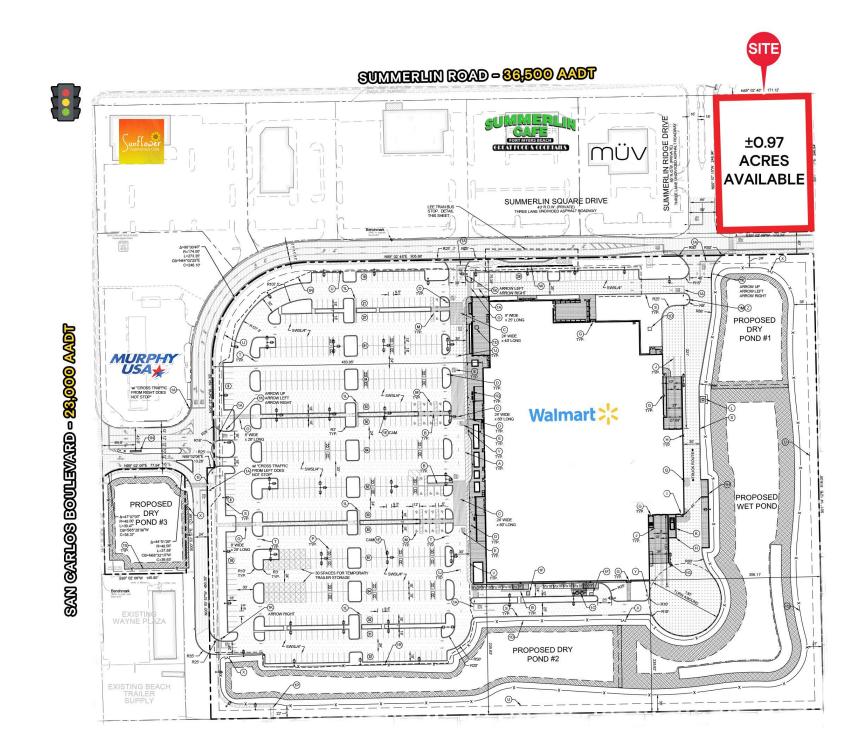

ousehold income in 5 miles

| DEMOGRAPHICS      | 1 MILE   | 3 MILES   | 5 MILES   |
|-------------------|----------|-----------|-----------|
| POPULATION        | 4,513    | 32,766    | 68,781    |
| HOUSEHOLDS        | 2,626    | 16,262    | 34,842    |
| EMPLOYEES         | 4,309    | 30,023    | 62,917    |
| AVERAGE HH INCOME | \$79,710 | \$102,145 | \$104,602 |

| DEMOGRAPHICS      | 5 MINUTES | 10 MINUTES | 15 MINUTES |
|-------------------|-----------|------------|------------|
| POPULATION        | 7,987     | 41,822     | 75,199     |
| HOUSEHOLDS        | 4,588     | 20,879     | 38,378     |
| EMPLOYEES         | 30,144    | 57,739     | 68,834     |
| AVERAGE HH INCOME | \$85,534  | \$102,970  | \$99,912   |



#### WALMART OUTPARCEL | EXECUTIVE SUMMARY

## KATZ & ASSOCIATES



WALMART OUTPARCEL | SITE SURVEY

## KATZ & ASSOCIATES





## **Contact Brokers**

Daniel Solomon, CCIM PRINCIPAL danielsolomon@katzretail.com (954) 401-2181

David Emihovich MANAGING PARTNER demihovich@katzretail.com (561) 869-4345



katzretail.com

The information herein was obtained from third parties and has not been independently verified by Katz & Associates. Any and all interested parties should have their choice of experts inspect the property and verify all information. Katz & Associates makes no warrantie or guarantees as to the information given to any prospective buyer or tenant. REV: 1115.24