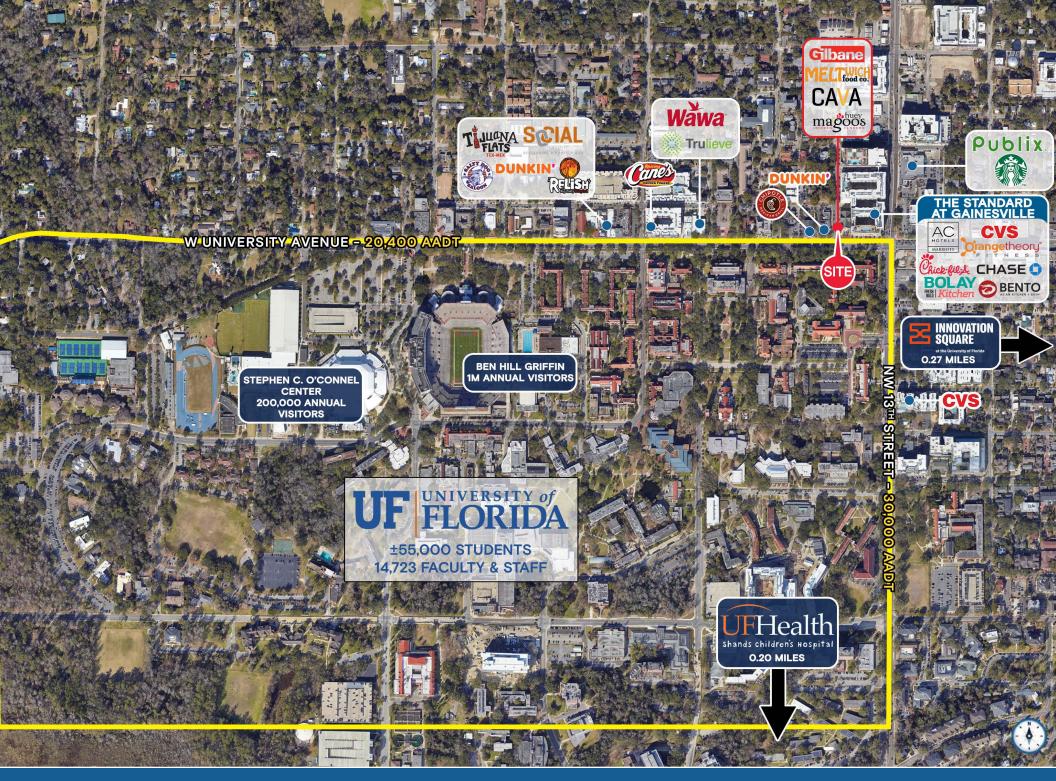

#### HIGHLIGHTS

- ±1,816 SF 2nd Generation Restaurant with patio coming available
- Directly across from the University of Florida (UF) with ±55,000 students, 14,723 faculty and over 6,000 student housing beds
- Located across the street is The Standard a new 1,200 bed luxury off campus housing with 144 key AC Marriott Hotel
- Surrounding retailers include: Publix CHASE CHASE ()
  CVS FIREHOUSE jost salad CAVA O BENTO magoos
- Proximity to Innovation Square, which integrates office, research space and has generated 960 jobs, over \$1 billion dollars in private investment and 193 startup companies
- 3.85+ million visitors annually to Gainesville for University, healthcare and cultural events
- UF is the 5th largest University campus by enrollment (53K+) in the country and is the top employer in Gainesville (30K+ employees) followed by the hospital which accounts for 15K+ employees

### 1404 WEST UNIVERSITY AVENUE | EXECUTIVE SUMMARY

1404 WEST UNIVERSITY AVENUE | MARKET AERIAL

W UNIVERSITY AVIENUE - 20,400 AADT