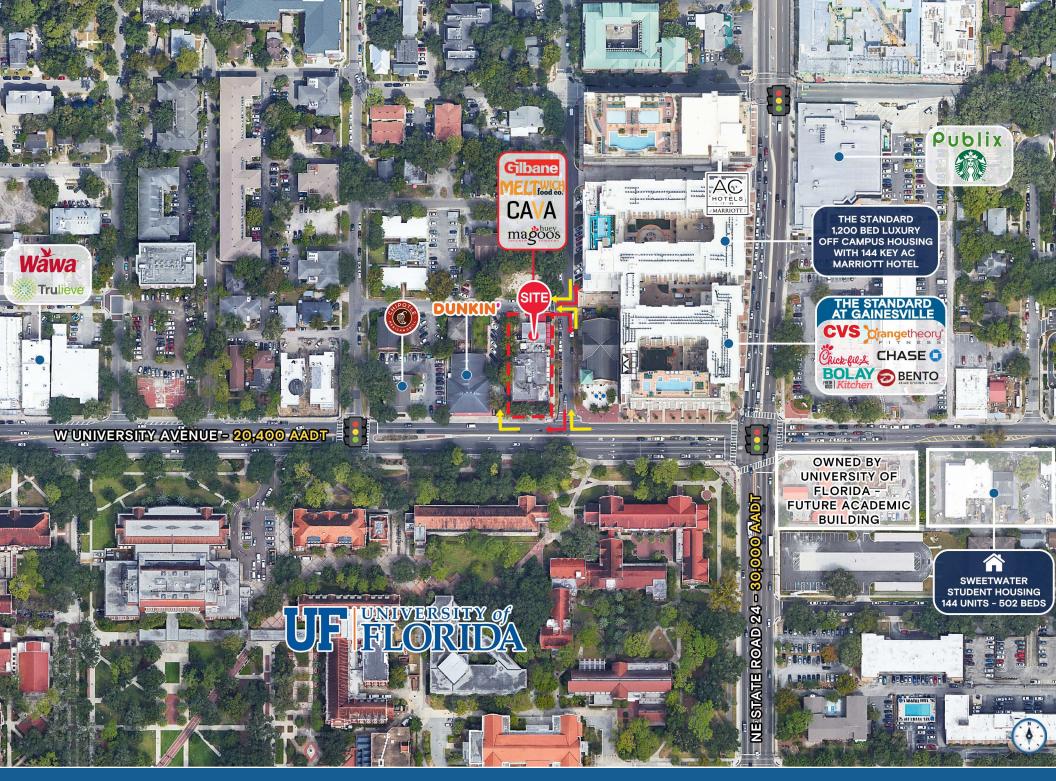

### 1404 WEST UNIVERSITY AVENUE | EXECUTIVE SUMMARY

1404 WEST UNIVERSITY AVENUE | MARKET AERIAL

W UNIVERSITY AVIENUE - 20,400 AADT

### 1404 WEST UNIVERSITY AVENUE | SITE PLAN

1404 WEST UNIVERSITY AVENUE | MARKET AERIAL