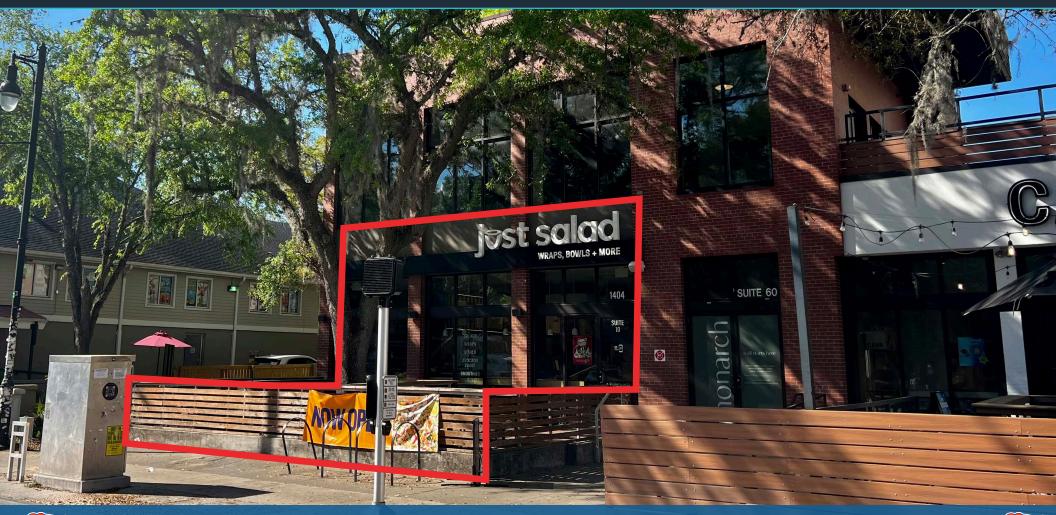

### ±1,816 SF 2ND GENERATION RESTAURANT WITH PATIO COMING AVAILABLE

Nert Art I

EXCLUSIVE RETAIL LEASING

KATZ & ASSOCIATES

David Eggnatz VICE PRESIDENT

davideggnatz@katzretail.com (954) 579-2927

#### HIGHLIGHTS

- ±1,816 SF 2nd Generation Restaurant with patio coming available
- Directly across from the University of Florida (UF) with ±55,000 students, 14,723 faculty and over 6,000 student housing beds
- Located across the street is The Standard a new 1,200 bed luxury off campus housing with 144 key AC Marriott Hotel
- Surrounding retailers include: Publix CHASE CHASE ()
  CVS FIREHOUSE jost salad CAVA O BENTO magoos
- Proximity to Innovation Square, which integrates office, research space and has generated 960 jobs, over \$1 billion dollars in private investment and 193 startup companies
- 3.85+ million visitors annually to Gainesville for University, healthcare and cultural events
- UF is the 5th largest University campus by enrollment (53K+) in the country and is the top employer in Gainesville (30K+ employees) followed by the hospital which accounts for 15K+ employees