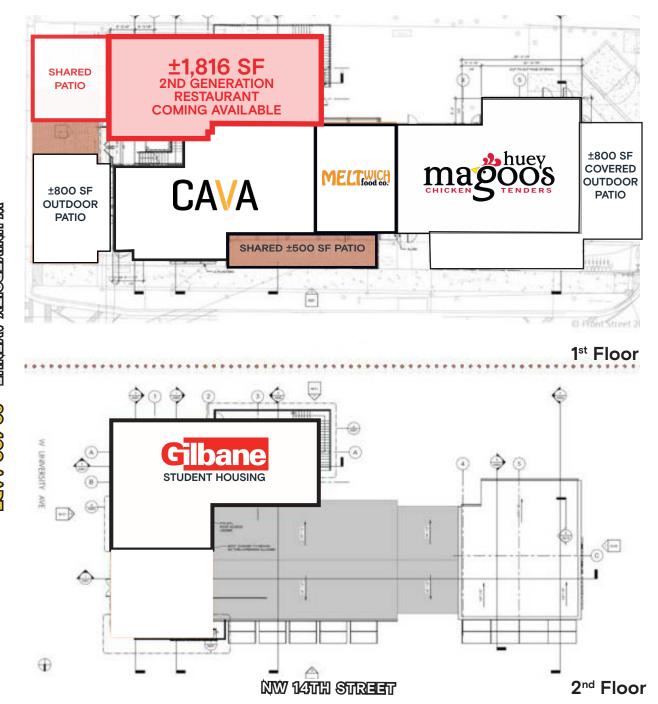

### ±1,816 SF 2ND GENERATION RESTAURANT WITH PATIO COMING AVAILABLE

Nert Art I

EXCLUSIVE RETAIL LEASING

KATZ & ASSOCIATES

David Eggnatz VICE PRESIDENT

davideggnatz@katzretail.com (954) 579-2927

#### HIGHLIGHTS

- ±1,816 SF 2nd Generation Restaurant with patio coming available
- Directly across from the University of Florida (UF) with ±55,000 students, 14,723 faculty and over 6,000 student housing beds
- Located across the street is The Standard a new 1,200 bed luxury off campus housing with 144 key AC Marriott Hotel
- Surrounding retailers include: Publix CHASE CHASE ()
  CVS FIREHOUSE jost salad CAVA O BENTO magoos
- Proximity to Innovation Square, which integrates office, research space and has generated 960 jobs, over \$1 billion dollars in private investment and 193 startup companies
- 3.85+ million visitors annually to Gainesville for University, healthcare and cultural events
- UF is the 5th largest University campus by enrollment (53K+) in the country and is the top employer in Gainesville (30K+ employees) followed by the hospital which accounts for 15K+ employees

### 1404 WEST UNIVERSITY AVENUE | SITE PLAN

1404 WEST UNIVERSITY AVENUE | MARKET AERIAL